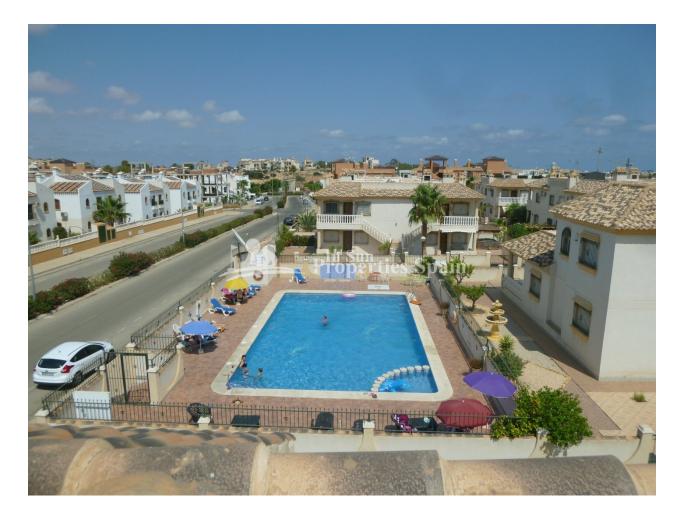

## DESCRIPCION

**REF: # 3491** 

Very well presented East facing top floor APARTMENT located in Pau-8 VILLAMARTIN GOLF with direct views over the communal swimming pool, 65sqm apartment 2 bedrooms with fitted wardrobes,1 bathroom, living / dining room with fireplace and access to 7m2 terrace overlooking the pool. A spacious open kitchen with stairs that led to a large 45m2 sunny roof terrace with BBQ with great views over the swimming pool. Situated within easy walking distance to many bars, shops, restaurant, supermarket, Villamartin Golf Course and Plaza, This property is in a popular area with just 5mins drive to the beach and to the new Zenia Boulevard shopping centre. A beautiful Spanish style property in a nice location with fantastic outlook and sold fully furnished.