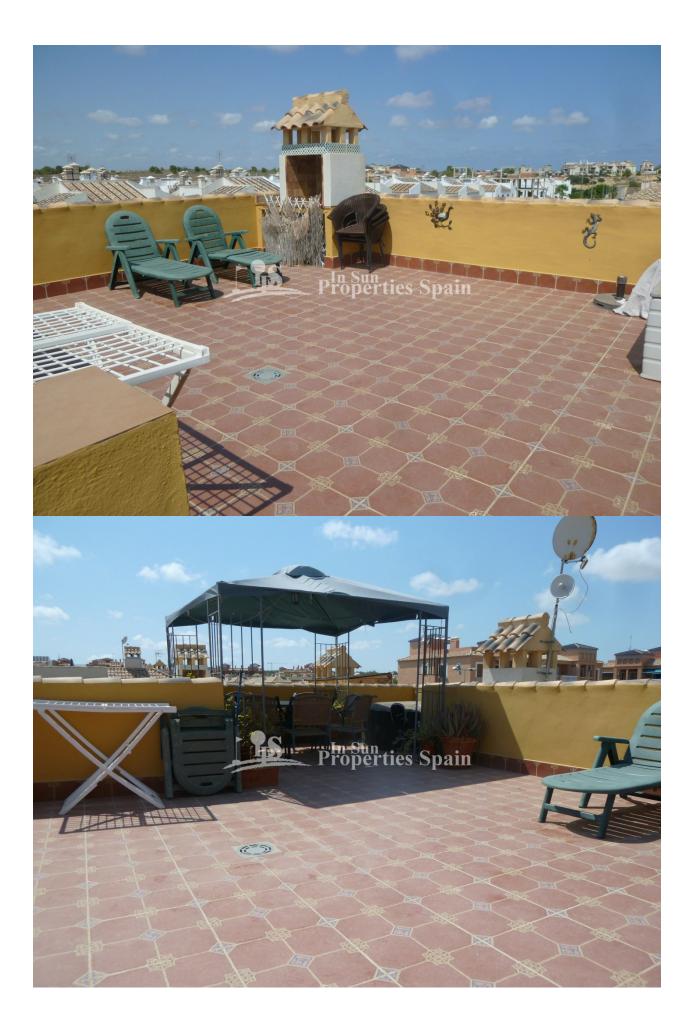

## DESCRIPCION

**REF: # 3491** 

Very well presented East facing top floor APARTMENT located in Pau-8 VILLAMARTIN GOLF with direct views over the communal swimming pool, 65sqm apartment 2 bedrooms with fitted wardrobes,1 bathroom, living / dining room with fireplace and access to 7m2 terrace overlooking the pool. A spacious open kitchen with stairs that led to a large 45m2 sunny roof terrace with BBQ with great views over the swimming pool. Situated within easy walking distance to many bars, shops, restaurant, supermarket, Villamartin Golf Course and Plaza, This property is in a popular area with just 5mins drive to the beach and to the new Zenia Boulevard shopping centre. A beautiful Spanish style property in a nice location with fantastic outlook and sold fully furnished.