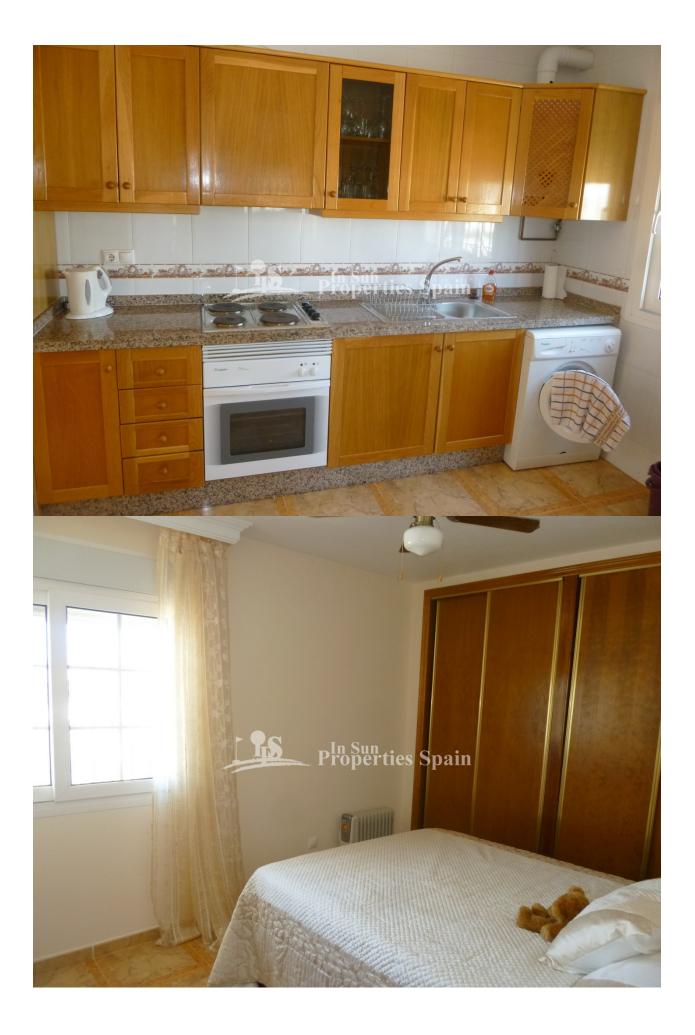

## DESCRIPCION

**REF: # 3491** 

Very well presented East facing top floor APARTMENT located in Pau-8 VILLAMARTIN GOLF with direct views over the communal swimming pool, 65sqm apartment 2 bedrooms with fitted wardrobes,1 bathroom, living / dining room with fireplace and access to 7m2 terrace overlooking the pool. A spacious open kitchen with stairs that led to a large 45m2 sunny roof terrace with BBQ with great views over the swimming pool. Situated within easy walking distance to many bars, shops, restaurant, supermarket, Villamartin Golf Course and Plaza, This property is in a popular area with just 5mins drive to the beach and to the new Zenia Boulevard shopping centre. A beautiful Spanish style property in a nice location with fantastic outlook and sold fully furnished.