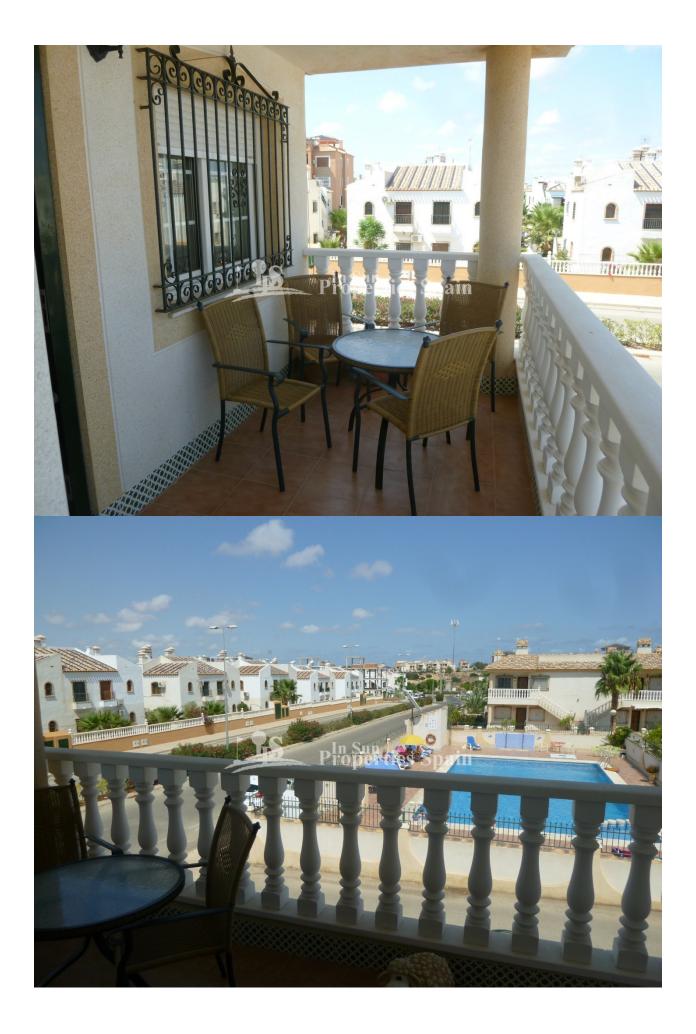

## DESCRIPCION

**REF: # 3491** 

Very well presented East facing top floor APARTMENT located in Pau-8 VILLAMARTIN GOLF with direct views over the communal swimming pool, 65sqm apartment 2 bedrooms with fitted wardrobes,1 bathroom, living / dining room with fireplace and access to 7m2 terrace overlooking the pool. A spacious open kitchen with stairs that led to a large 45m2 sunny roof terrace with BBQ with great views over the swimming pool. Situated within easy walking distance to many bars, shops, restaurant, supermarket, Villamartin Golf Course and Plaza, This property is in a popular area with just 5mins drive to the beach and to the new Zenia Boulevard shopping centre. A beautiful Spanish style property in a nice location with fantastic outlook and sold fully furnished.