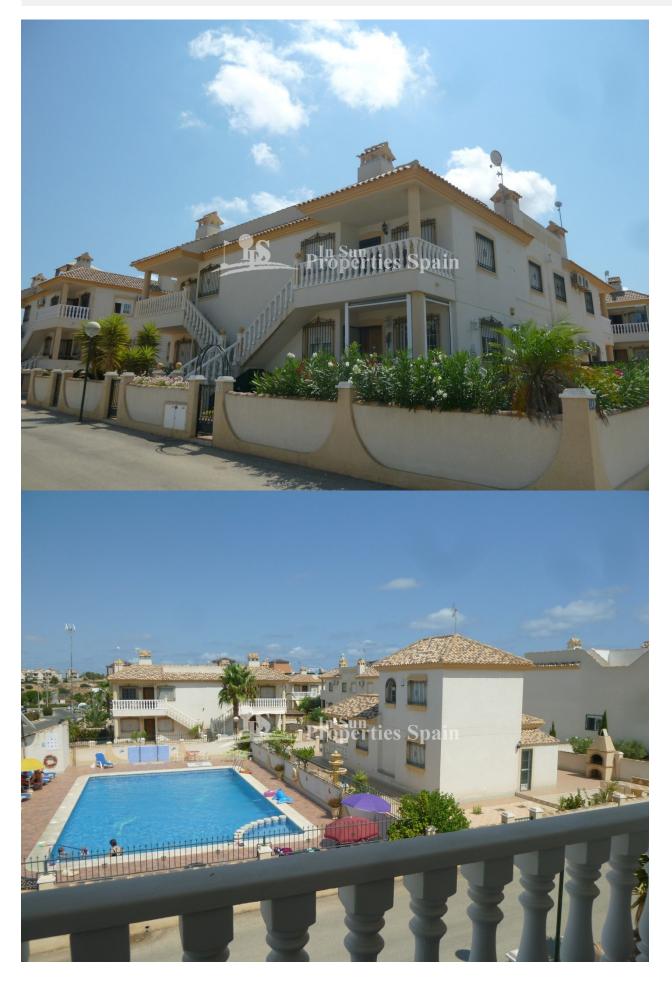

## DESCRIPCION

**REF: # 3491** 

Very well presented East facing top floor APARTMENT located in Pau-8 VILLAMARTIN GOLF with direct views over the communal swimming pool, 65sqm apartment 2 bedrooms with fitted wardrobes,1 bathroom, living / dining room with fireplace and access to 7m2 terrace overlooking the pool. A spacious open kitchen with stairs that led to a large 45m2 sunny roof terrace with BBQ with great views over the swimming pool. Situated within easy walking distance to many bars, shops, restaurant, supermarket, Villamartin Golf Course and Plaza, This property is in a popular area with just 5mins drive to the beach and to the new Zenia Boulevard shopping centre. A beautiful Spanish style property in a nice location with fantastic outlook and sold fully furnished.