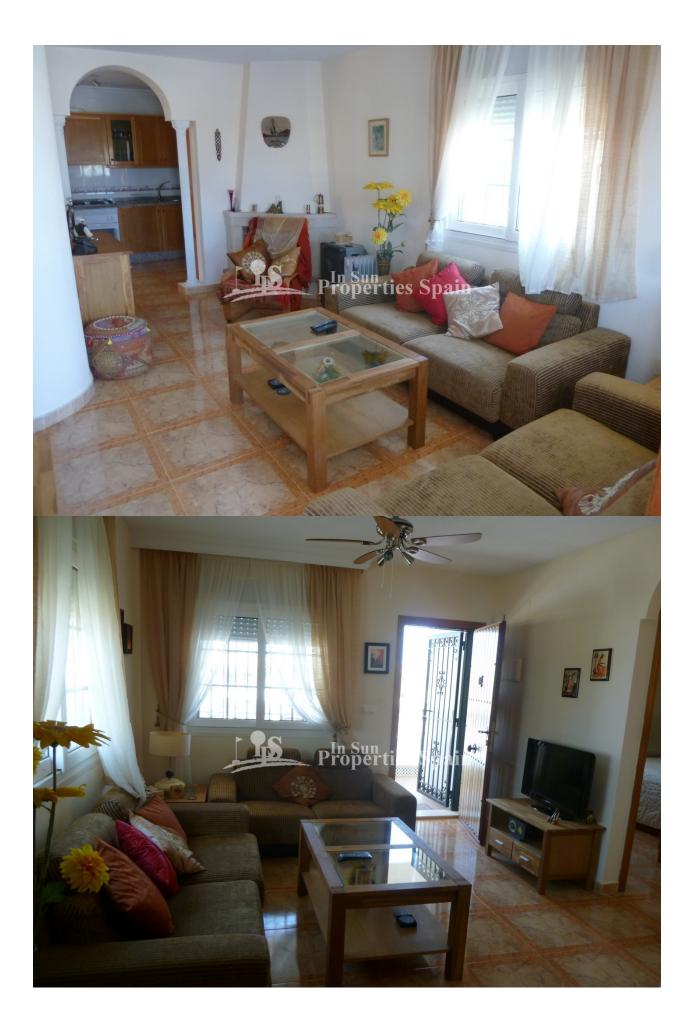

## DESCRIPCION

**REF: # 3491** 

Very well presented East facing top floor APARTMENT located in Pau-8 VILLAMARTIN GOLF with direct views over the communal swimming pool, 65sqm apartment 2 bedrooms with fitted wardrobes,1 bathroom, living / dining room with fireplace and access to 7m2 terrace overlooking the pool. A spacious open kitchen with stairs that led to a large 45m2 sunny roof terrace with BBQ with great views over the swimming pool. Situated within easy walking distance to many bars, shops, restaurant, supermarket, Villamartin Golf Course and Plaza, This property is in a popular area with just 5mins drive to the beach and to the new Zenia Boulevard shopping centre. A beautiful Spanish style property in a nice location with fantastic outlook and sold fully furnished.