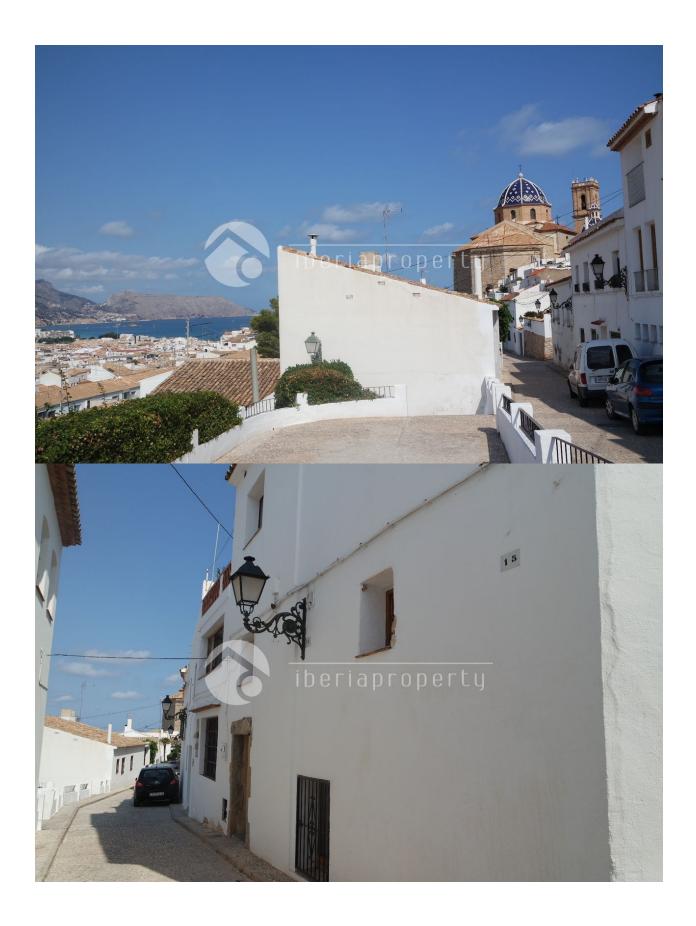

## **DESCRIPCION**

This special, unique townhouse in a quiet side street of the old town of Altea at a 2 minutes walk to the square surrounded by it's restaurants. At the moment it are two independent apartments with two separate entrances in different streets, as it is a corner, which can be connected and converted into one home. The apartment on the higher level has the original distribution with an open kitchen, small lounge, bathroom, and two stairs higher two bedrooms of which one with sea views. The apartment on the lower level has place for a kitchen, dining area, the bedroom and downstairs a lounge area with open fire with authentic details like a stone wall, wooden beams and a very special atmosphere. This property needs updating and small renovation to make it into a even more special property. Our team can give you a professional advice on this subject and show you this lovely house. The properties can be bought separately as well - the 1st floor apartment with 2 bedrooms and 1 bathroom for 98.000 euros and the cave apartment with one bedroom and bathroom for 79,000 euros.