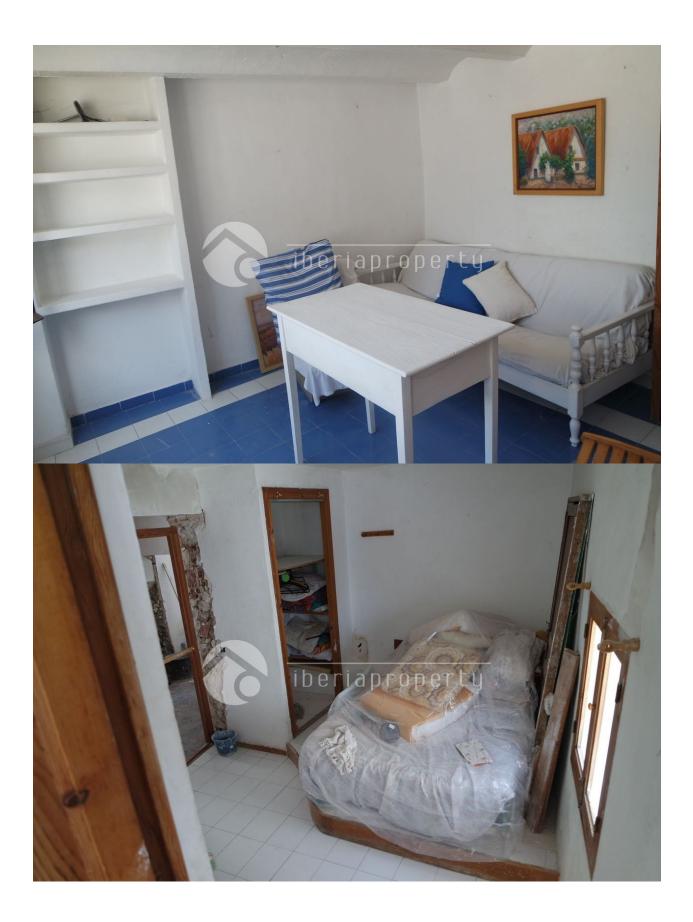

## **DESCRIPCION**

This special, unique townhouse in a quiet side street of the old town of Altea at a 2 minutes walk to the square surrounded by it's restaurants. At the moment it are two independent apartments with two separate entrances in different streets, as it is a corner, which can be connected and converted into one home. The apartment on the higher level has the original distribution with an open kitchen, small lounge, bathroom, and two stairs higher two bedrooms of which one with sea views. The apartment on the lower level has place for a kitchen, dining area, the bedroom and downstairs a lounge area with open fire with authentic details like a stone wall, wooden beams and a very special atmosphere. This property needs updating and small renovation to make it into a even more special property. Our team can give you a professional advice on this subject and show you this lovely house. The properties can be bought separately as well - the 1st floor apartment with 2 bedrooms and 1 bathroom for 98.000 euros and the cave apartment with one bedroom and bathroom for 79,000 euros.