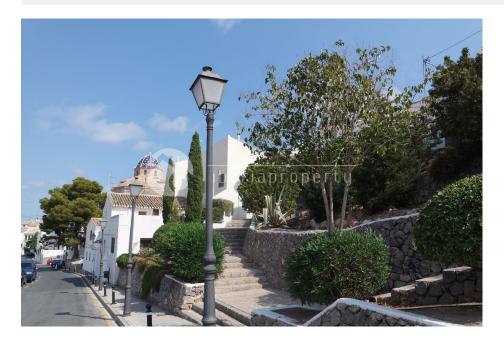

## **DESCRIPCION**

This special, unique townhouse in a quiet side street of the old town of Altea at a 2 minutes walk to the square surrounded by it's restaurants. At the moment it are two independent apartments with two separate entrances in different streets, as it is a corner, which can be connected and converted into one home. The apartment on the higher level has the original distribution with an open kitchen, small lounge, bathroom, and two stairs higher two bedrooms of which one with sea views. The apartment on the lower level has place for a kitchen, dining area, the bedroom and downstairs a lounge area with open fire with authentic details like a stone wall, wooden beams and a very special atmosphere. This property needs updating and small renovation to make it into a even more special property. Our team can give you a professional advice on this subject and show you this lovely house. The properties can be bought separately as well - the 1st floor apartment with 2 bedrooms and 1 bathroom for 98.000 euros and the cave apartment with one bedroom and bathroom for 79,000 euros.