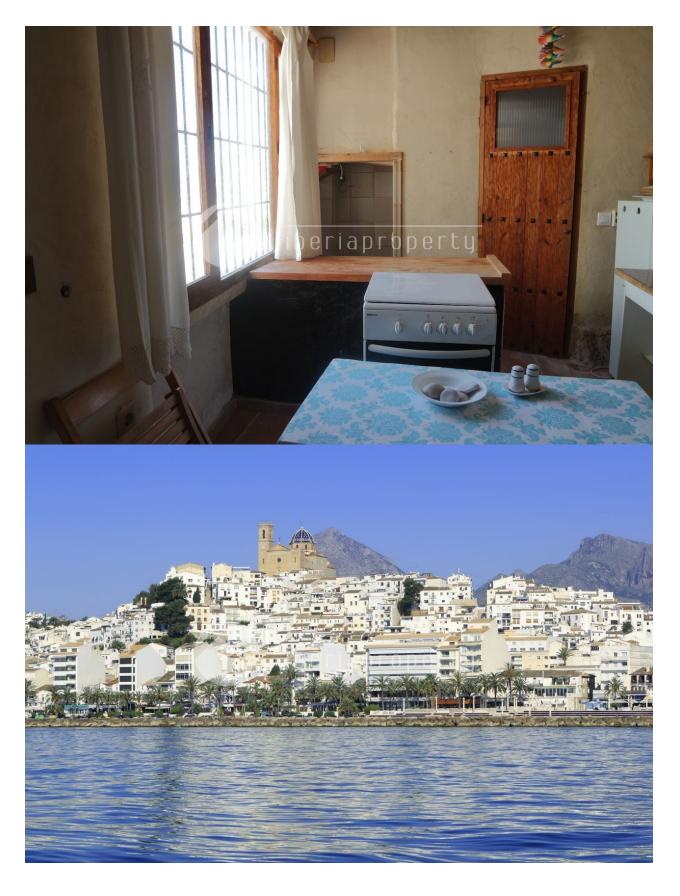

## **DESCRIPCION**

This special, unique townhouse in a quiet side street of the old town of Altea at a 2 minutes walk to the square surrounded by it's restaurants. At the moment it are two independent apartments with two separate entrances in different streets, as it is a corner, which can be connected and converted into one home. The apartment on the higher level has the original distribution with an open kitchen, small lounge, bathroom, and two stairs higher two bedrooms of which one with sea views. The apartment on the lower level has place for a kitchen, dining area, the bedroom and downstairs a lounge area with open fire with authentic details like a stone wall, wooden beams and a very special atmosphere. This property needs updating and small renovation to make it into a even more special property. Our team can give you a professional advice on this subject and show you this lovely house. The properties can be bought separately as well - the 1st floor apartment with 2 bedrooms and 1 bathroom for 98.000 euros and the cave apartment with one bedroom and bathroom for 79,000 euros.

## **CERTIFICADO ENERGETICO**

| ESTILO       | VISTAS                                                      | DISTANCIA A:      | ORIENTACION |
|--------------|-------------------------------------------------------------|-------------------|-------------|
| Mediterraneo | <ul><li>Vistas al mar</li><li>Vistas a la montaña</li></ul> | Playa : 1 Km      | Sur este    |
|              |                                                             | Aeropuerto: 60 Km |             |
|              |                                                             | Ciudad : 100 m    |             |
| AMUEBLADO    | SUELO                                                       | COCINA            | CALEFACION  |
| Sin amueblar | • Azulejos                                                  | Cocina abierta    | Chimenea    |