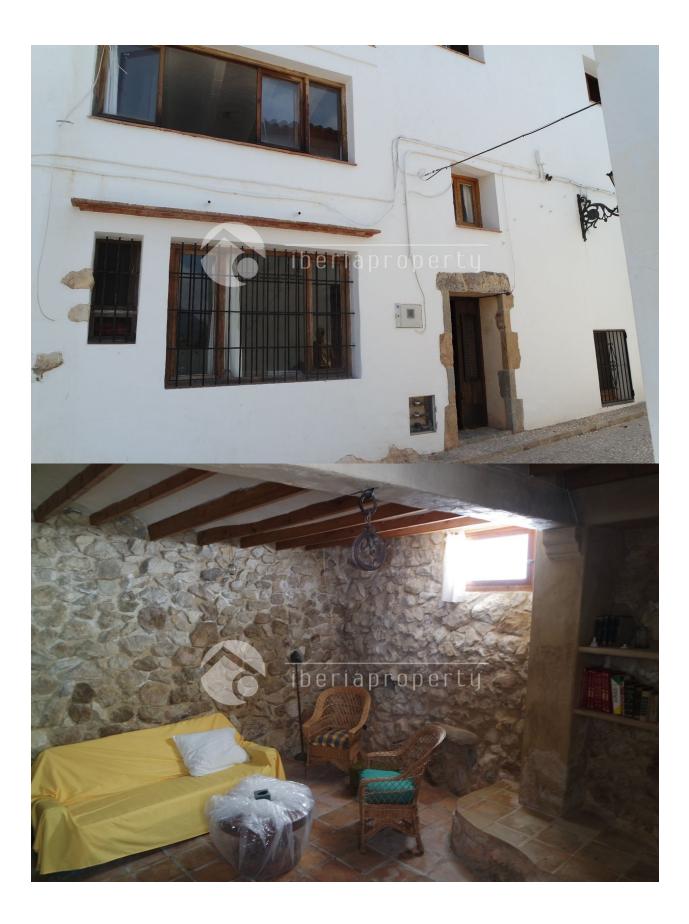

## **DESCRIPCION**

This special, unique townhouse in a quiet side street of the old town of Altea at a 2 minutes walk to the square surrounded by it's restaurants. At the moment it are two independent apartments with two separate entrances in different streets, as it is a corner, which can be connected and converted into one home. The apartment on the higher level has the original distribution with an open kitchen, small lounge, bathroom, and two stairs higher two bedrooms of which one with sea views. The apartment on the lower level has place for a kitchen, dining area, the bedroom and downstairs a lounge area with open fire with authentic details like a stone wall, wooden beams and a very special atmosphere. This property needs updating and small renovation to make it into a even more special property. Our team can give you a professional advice on this subject and show you this lovely house. The properties can be bought separately as well - the 1st floor apartment with 2 bedrooms and 1 bathroom for 98.000 euros and the cave apartment with one bedroom and bathroom for 79,000 euros.