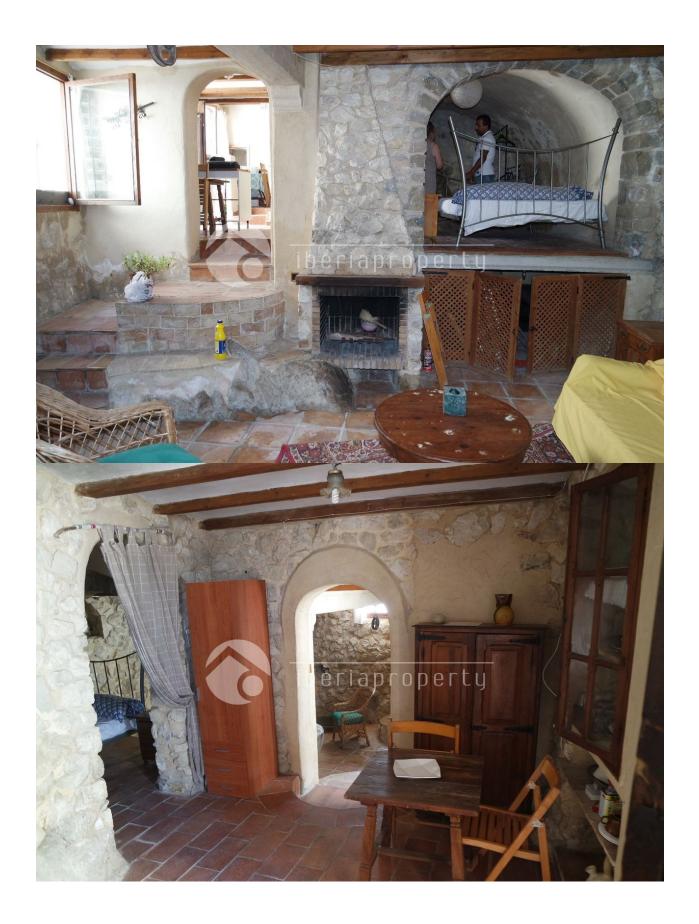

## **DESCRIPCION**

This special, unique townhouse in a quiet side street of the old town of Altea at a 2 minutes walk to the square surrounded by it's restaurants. At the moment it are two independent apartments with two separate entrances in different streets, as it is a corner, which can be connected and converted into one home. The apartment on the higher level has the original distribution with an open kitchen, small lounge, bathroom, and two stairs higher two bedrooms of which one with sea views. The apartment on the lower level has place for a kitchen, dining area, the bedroom and downstairs a lounge area with open fire with authentic details like a stone wall, wooden beams and a very special atmosphere. This property needs updating and small renovation to make it into a even more special property. Our team can give you a professional advice on this subject and show you this lovely house. The properties can be bought separately as well - the 1st floor apartment with 2 bedrooms and 1 bathroom for 98.000 euros and the cave apartment with one bedroom and bathroom for 79,000 euros.