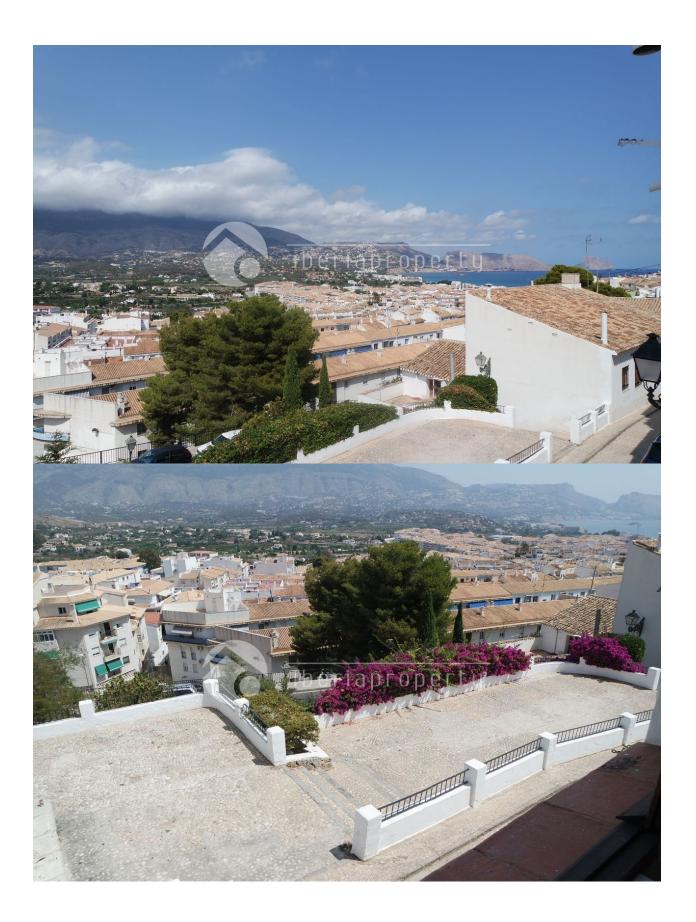

## **DESCRIPCION**

This special, unique townhouse in a quiet side street of the old town of Altea at a 2 minutes walk to the square surrounded by it's restaurants. At the moment it are two independent apartments with two separate entrances in different streets, as it is a corner, which can be connected and converted into one home. The apartment on the higher level has the original distribution with an open kitchen, small lounge, bathroom, and two stairs higher two bedrooms of which one with sea views. The apartment on the lower level has place for a kitchen, dining area, the bedroom and downstairs a lounge area with open fire with authentic details like a stone wall, wooden beams and a very special atmosphere. This property needs updating and small renovation to make it into a even more special property. Our team can give you a professional advice on this subject and show you this lovely house. The properties can be bought separately as well - the 1st floor apartment with 2 bedrooms and 1 bathroom for 98.000 euros and the cave apartment with one bedroom and bathroom for 79,000 euros.