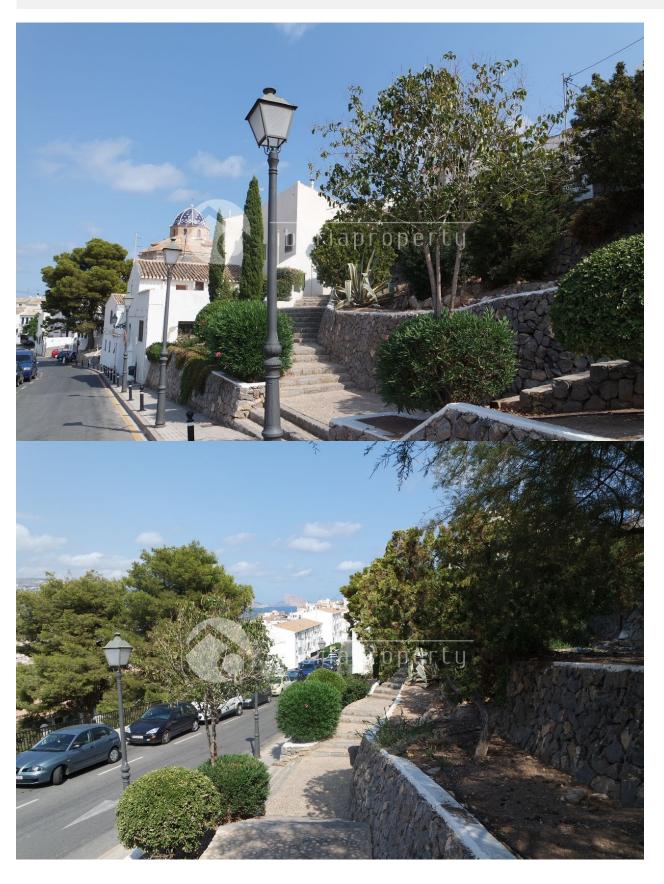

## **DESCRIPCION**

This special, unique townhouse in a quiet side street of the old town of Altea at a 2 minutes walk to the square surrounded by it's restaurants. At the moment it are two independent apartments with two separate entrances in different streets, as it is a corner, which can be connected and converted into one home. The apartment on the higher level has the original distribution with an open kitchen, small lounge, bathroom, and two stairs higher two bedrooms of which one with sea views. The apartment on the lower level has place for a kitchen, dining area, the bedroom and downstairs a lounge area with open fire with authentic details like a stone wall, wooden beams and a very special atmosphere. This property needs updating and small renovation to make it into a even more special property. Our team can give you a professional advice on this subject and show you this lovely house. The properties can be bought separately as well - the 1st floor apartment with 2 bedrooms and 1 bathroom for 98.000 euros and the cave apartment with one bedroom and bathroom for 79,000 euros.