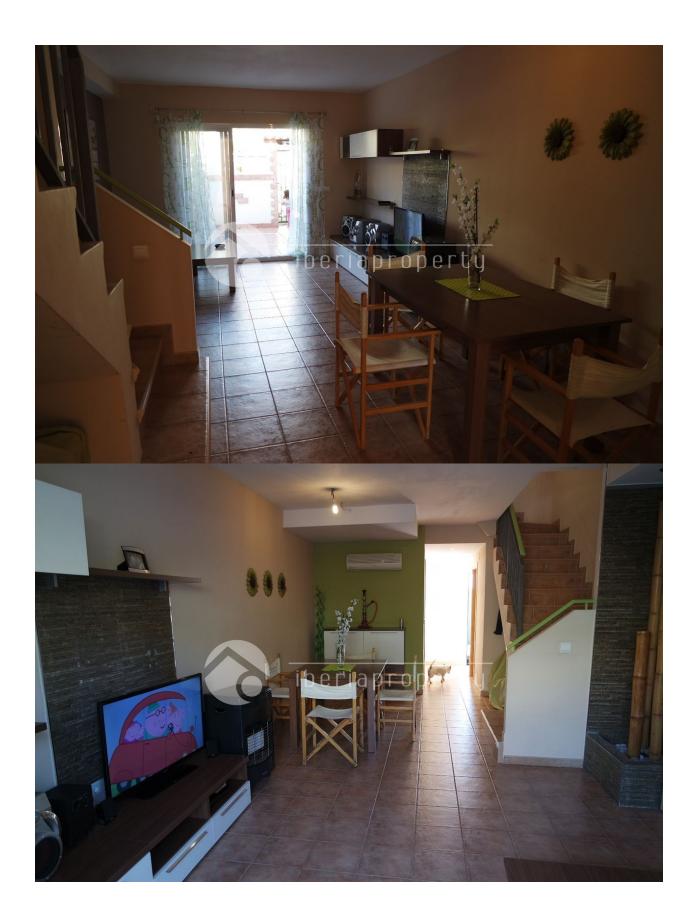

## DESCRIPCION

This Mediterranean style townhouse has been built on a very central location, in a residential area, nearby the sandy beaches of Benidorm as well as the shopping center. In front of the house is a sun terrace surrounded with a wall. At the entrance is the corridor with the kitchen and guest toilet on both sides. The living room with separate dining corner is adjacent to the terrace behind which has the afternoon sun and a BBQ. From that terrace you enter the communal garden and swimming pool. On the first floor are two bedrooms, one bigger bedroom with small terrace overlooking the garden and the terrace below. The other bedroom is facing the front side of the home and both rooms share one bathroom with bathtub. The property has air conditioning, double glazed windows, an equipped kitchen. The restaurant, sport complex of Sierra Cortina is close by as well as the 18-holes golf course and makes it a lovely holiday home.