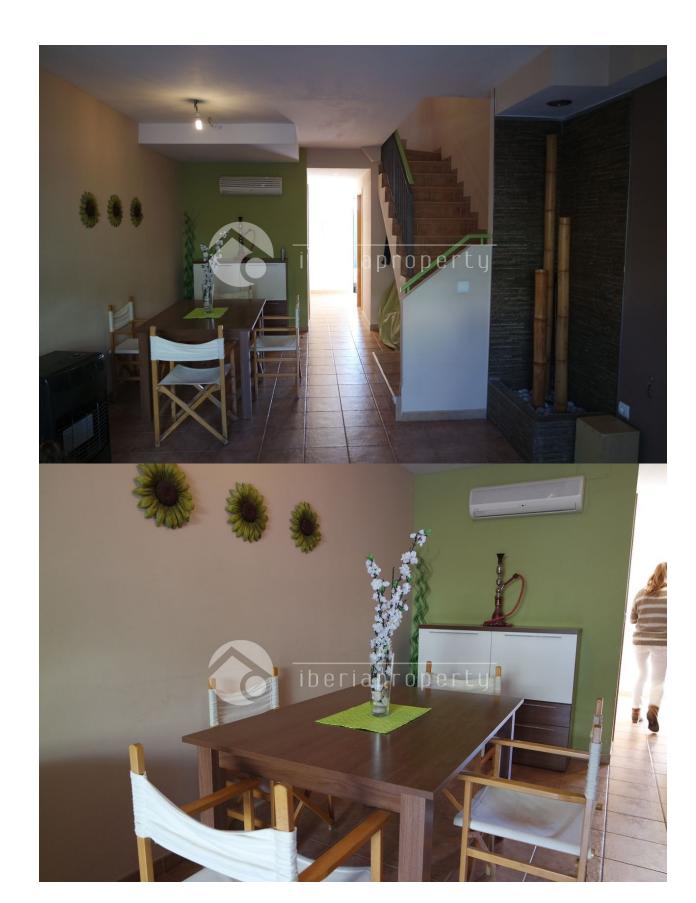

## DESCRIPCION

This Mediterranean style townhouse has been built on a very central location, in a residential area, nearby the sandy beaches of Benidorm as well as the shopping center. In front of the house is a sun terrace surrounded with a wall. At the entrance is the corridor with the kitchen and guest toilet on both sides. The living room with separate dining corner is adjacent to the terrace behind which has the afternoon sun and a BBQ. From that terrace you enter the communal garden and swimming pool. On the first floor are two bedrooms, one bigger bedroom with small terrace overlooking the garden and the terrace below. The other bedroom is facing the front side of the home and both rooms share one bathroom with bathtub. The property has air conditioning, double glazed windows, an equipped kitchen. The restaurant, sport complex of Sierra Cortina is close by as well as the 18-holes golf course and makes it a lovely holiday home.