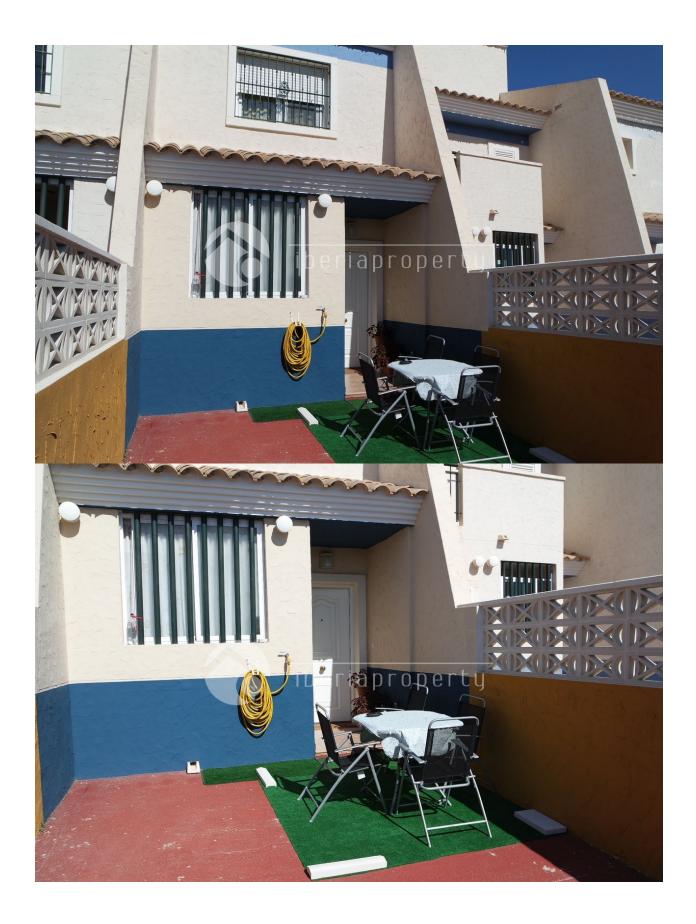

## DESCRIPCION

This Mediterranean style townhouse has been built on a very central location, in a residential area, nearby the sandy beaches of Benidorm as well as the shopping center. In front of the house is a sun terrace surrounded with a wall. At the entrance is the corridor with the kitchen and guest toilet on both sides. The living room with separate dining corner is adjacent to the terrace behind which has the afternoon sun and a BBQ. From that terrace you enter the communal garden and swimming pool. On the first floor are two bedrooms, one bigger bedroom with small terrace overlooking the garden and the terrace below. The other bedroom is facing the front side of the home and both rooms share one bathroom with bathtub. The property has air conditioning, double glazed windows, an equipped kitchen. The restaurant, sport complex of Sierra Cortina is close by as well as the 18-holes golf course and makes it a lovely holiday home.