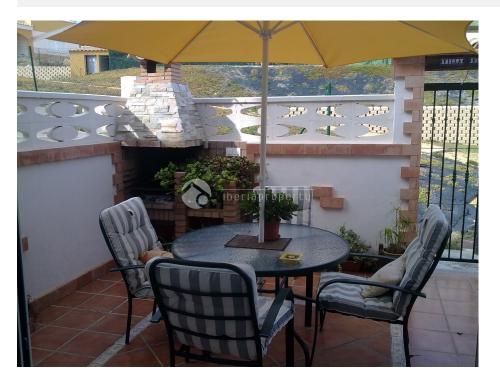

## DESCRIPCION

This Mediterranean style townhouse has been built on a very central location, in a residential area, nearby the sandy beaches of Benidorm as well as the shopping center. In front of the house is a sun terrace surrounded with a wall. At the entrance is the corridor with the kitchen and guest toilet on both sides. The living room with separate dining corner is adjacent to the terrace behind which has the afternoon sun and a BBQ. From that terrace you enter the communal garden and swimming pool. On the first floor are two bedrooms, one bigger bedroom with small terrace overlooking the garden and the terrace below. The other bedroom is facing the front side of the home and both rooms share one bathroom with bathtub. The property has air conditioning, double glazed windows, an equipped kitchen. The restaurant, sport complex of Sierra Cortina is close by as well as the 18-holes golf course and makes it a lovely holiday home.

## JARDÍN Y TERRAZAS EXTRA

• Jardín comunitario

Terraza abierta
Parque infantil
Paisajista
Cesped
Armarios empotrados
Puerta de seguridad
Doble cristal
Lavanderia

"OUR EXPERIENCE IS YOUR GUARANTEE"