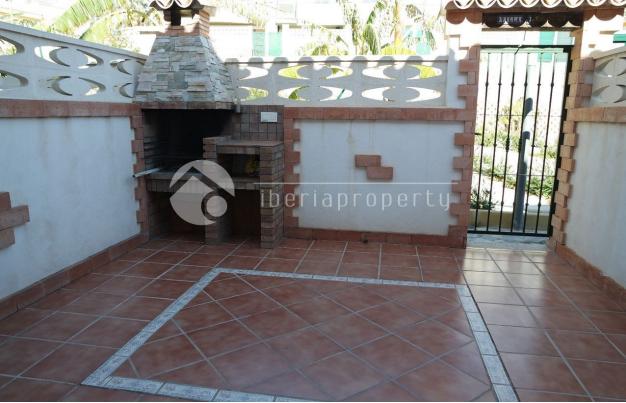

## DESCRIPCION

This Mediterranean style townhouse has been built on a very central location, in a residential area, nearby the sandy beaches of Benidorm as well as the shopping center. In front of the house is a sun terrace surrounded with a wall. At the entrance is the corridor with the kitchen and guest toilet on both sides. The living room with separate dining corner is adjacent to the terrace behind which has the afternoon sun and a BBQ. From that terrace you enter the communal garden and swimming pool. On the first floor are two bedrooms, one bigger bedroom with small terrace overlooking the garden and the terrace below. The other bedroom is facing the front side of the home and both rooms share one bathroom with bathtub. The property has air conditioning, double glazed windows, an equipped kitchen. The restaurant, sport complex of Sierra Cortina is close by as well as the 18-holes golf course and makes it a lovely holiday home.