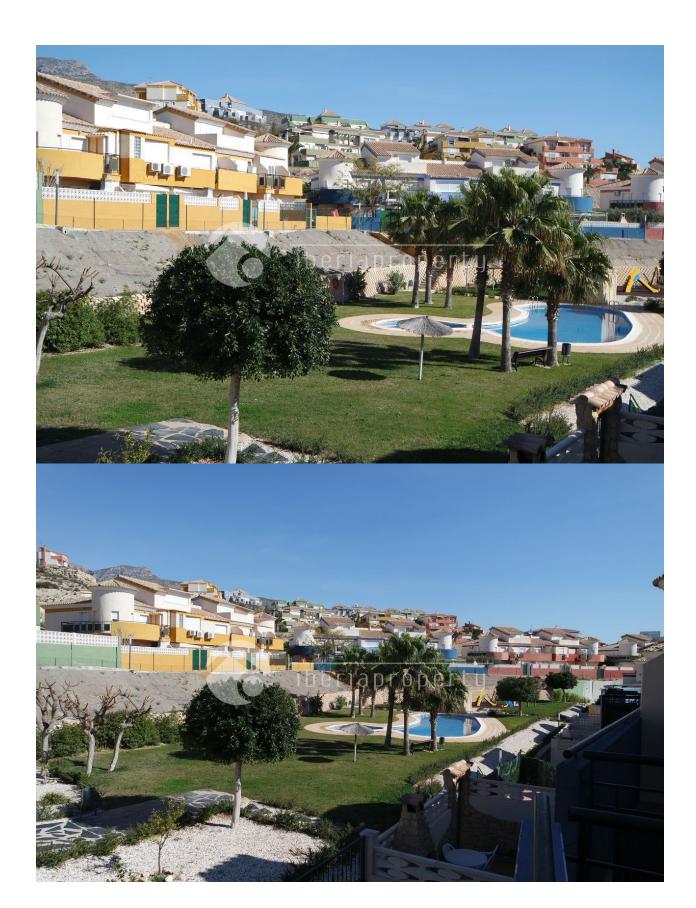

## DESCRIPCION

This Mediterranean style townhouse has been built on a very central location, in a residential area, nearby the sandy beaches of Benidorm as well as the shopping center. In front of the house is a sun terrace surrounded with a wall. At the entrance is the corridor with the kitchen and guest toilet on both sides. The living room with separate dining corner is adjacent to the terrace behind which has the afternoon sun and a BBQ. From that terrace you enter the communal garden and swimming pool. On the first floor are two bedrooms, one bigger bedroom with small terrace overlooking the garden and the terrace below. The other bedroom is facing the front side of the home and both rooms share one bathroom with bathtub. The property has air conditioning, double glazed windows, an equipped kitchen. The restaurant, sport complex of Sierra Cortina is close by as well as the 18-holes golf course and makes it a lovely holiday home.

## JARDÍN Y TERRAZAS EXTRA

• Jardín comunitario

Terraza abierta
Parque infantil
Paisajista
Cesped
Armarios empotrados
Puerta de seguridad
Doble cristal
Lavanderia

"OUR EXPERIENCE IS YOUR GUARANTEE"