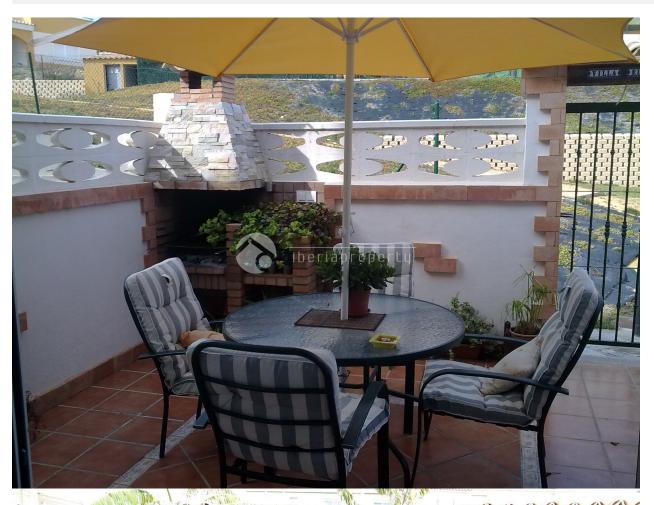

## DESCRIPCION

This Mediterranean style townhouse has been built on a very central location, in a residential area, nearby the sandy beaches of Benidorm as well as the shopping center. In front of the house is a sun terrace surrounded with a wall. At the entrance is the corridor with the kitchen and guest toilet on both sides. The living room with separate dining corner is adjacent to the terrace behind which has the afternoon sun and a BBQ. From that terrace you enter the communal garden and swimming pool. On the first floor are two bedrooms, one bigger bedroom with small terrace overlooking the garden and the terrace below. The other bedroom is facing the front side of the home and both rooms share one bathroom with bathtub. The property has air conditioning, double glazed windows, an equipped kitchen. The restaurant, sport complex of Sierra Cortina is close by as well as the 18-holes golf course and makes it a lovely holiday home.