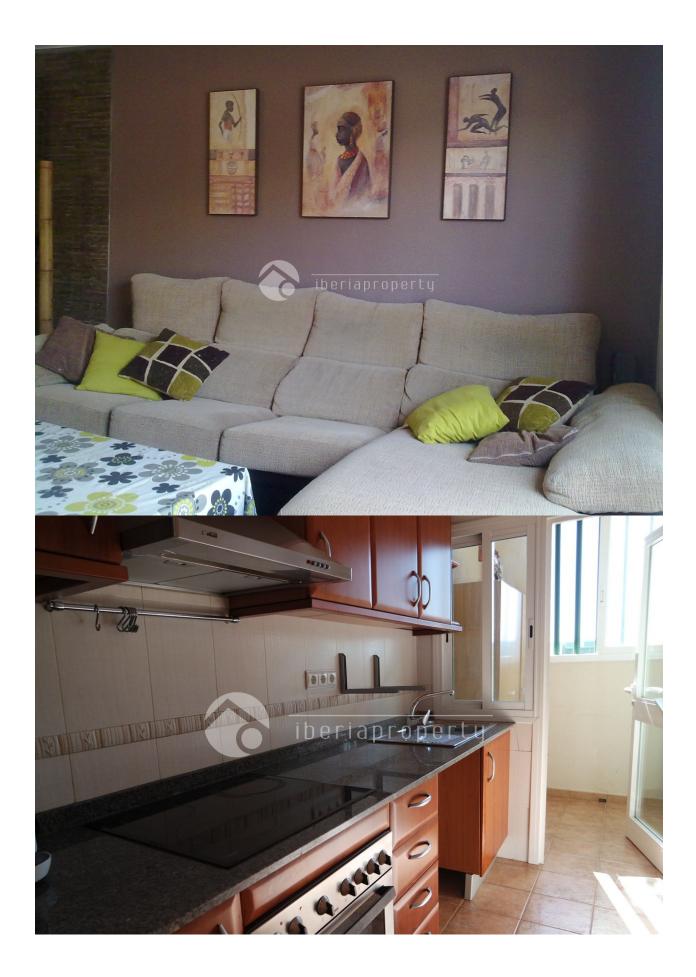

## DESCRIPCION

This Mediterranean style townhouse has been built on a very central location, in a residential area, nearby the sandy beaches of Benidorm as well as the shopping center. In front of the house is a sun terrace surrounded with a wall. At the entrance is the corridor with the kitchen and guest toilet on both sides. The living room with separate dining corner is adjacent to the terrace behind which has the afternoon sun and a BBQ. From that terrace you enter the communal garden and swimming pool. On the first floor are two bedrooms, one bigger bedroom with small terrace overlooking the garden and the terrace below. The other bedroom is facing the front side of the home and both rooms share one bathroom with bathtub. The property has air conditioning, double glazed windows, an equipped kitchen. The restaurant, sport complex of Sierra Cortina is close by as well as the 18-holes golf course and makes it a lovely holiday home.

## ORIENTACION TASAS SUELO COCINA Sur oeste • Azulejos • Cocina cerrada • Tarima flotante • Cocina equipada • Granito