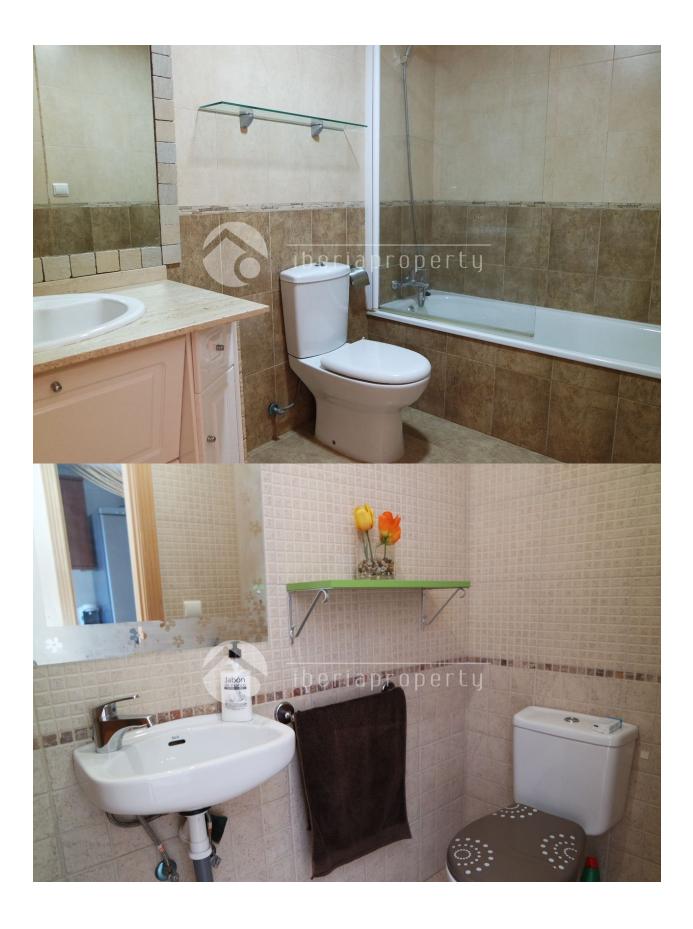

## DESCRIPCION

This Mediterranean style townhouse has been built on a very central location, in a residential area, nearby the sandy beaches of Benidorm as well as the shopping center. In front of the house is a sun terrace surrounded with a wall. At the entrance is the corridor with the kitchen and guest toilet on both sides. The living room with separate dining corner is adjacent to the terrace behind which has the afternoon sun and a BBQ. From that terrace you enter the communal garden and swimming pool. On the first floor are two bedrooms, one bigger bedroom with small terrace overlooking the garden and the terrace below. The other bedroom is facing the front side of the home and both rooms share one bathroom with bathtub. The property has air conditioning, double glazed windows, an equipped kitchen. The restaurant, sport complex of Sierra Cortina is close by as well as the 18-holes golf course and makes it a lovely holiday home.