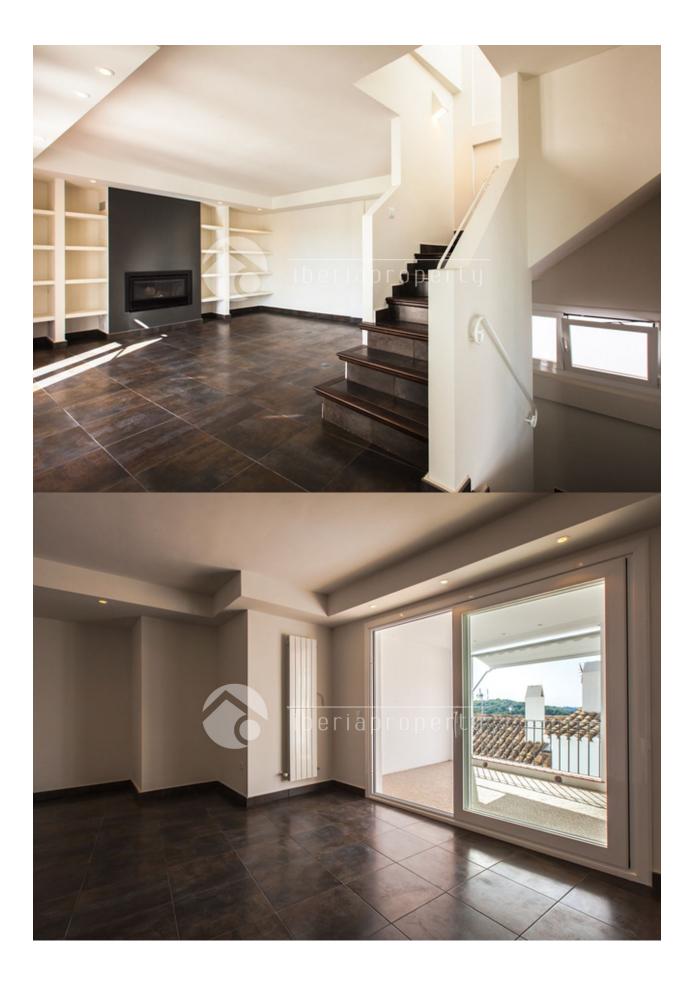

#### **DESCRIPCION**

This modern townhouse in the pretty town of Altea la Vella, has been designed according to the German building standards and was completed in 2012. The 3-level building with attic has the private garage next to the entrance and the Spanish patio/courtyard on the same floor. On the first floor are the 3 bedrooms with built in closets and their with bathroom en-suite. On the second floor is the spacious living area with log-fireplace, open plan kitchen with BOSCH equipment and separate dining corner and an open terrace with street view. On the top floor is the sun lounge terrace with awnings and a summer kitchen and beautiful views. This building is a ferroconcrete construction with massive brick walls with a high-class execution and has a high insulation in walls, double glazed windows, air conditioning, real oak parquet floor in bedrooms, oil-fired central heating with radiators, solar energy and much more which we will show you during the visit. Next to the main house with a possibility to make a connection between the two, is an independent office of 60 m2 with kitchenette and bathroom designed in the same style and use of materials. A very unique house for a special

#### **CALEFACION**

- Gasoil
- Radiadores
- Chimenea