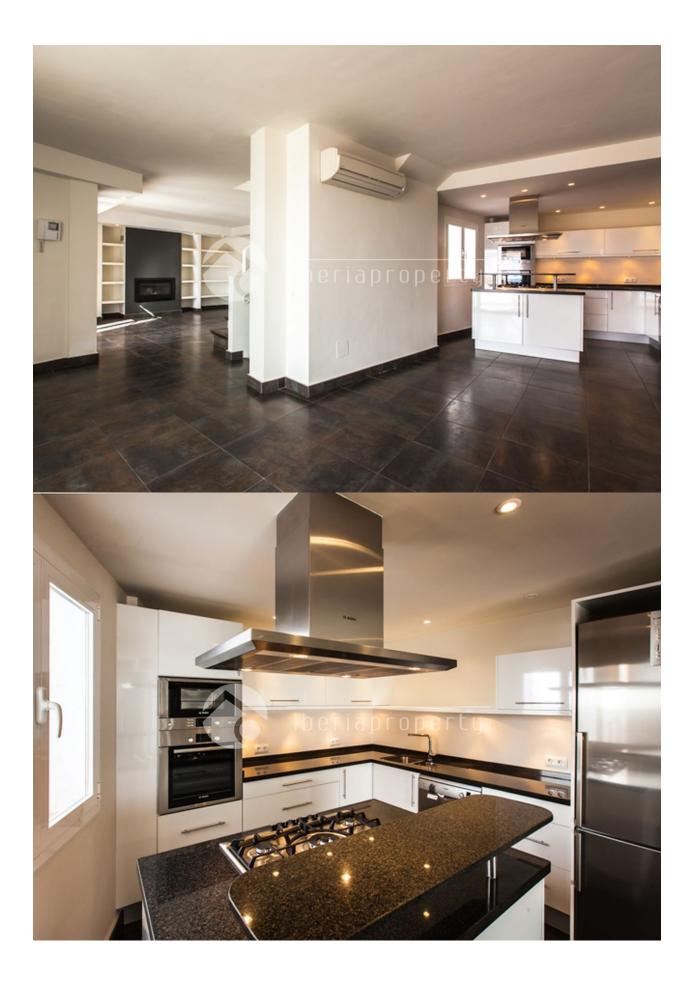

#### **DESCRIPCION**

This modern townhouse in the pretty town of Altea la Vella, has been designed according to the German building standards and was completed in 2012. The 3-level building with attic has the private garage next to the entrance and the Spanish patio/courtyard on the same floor. On the first floor are the 3 bedrooms with built in closets and their with bathroom en-suite. On the second floor is the spacious living area with log-fireplace, open plan kitchen with BOSCH equipment and separate dining corner and an open terrace with street view. On the top floor is the sun lounge terrace with awnings and a summer kitchen and beautiful views. This building is a ferroconcrete construction with massive brick walls with a high-class execution and has a high insulation in walls, double glazed windows, air conditioning, real oak parquet floor in bedrooms, oil-fired central heating with radiators, solar energy and much more which we will show you during the visit. Next to the main house with a possibility to make a connection between the two, is an independent office of 60 m2 with kitchenette and bathroom designed in the same style and use of materials. A very unique house for a special

#### COCINA

Cocina abierta

• Sin amueblar

- Cocina equipada
- Granito