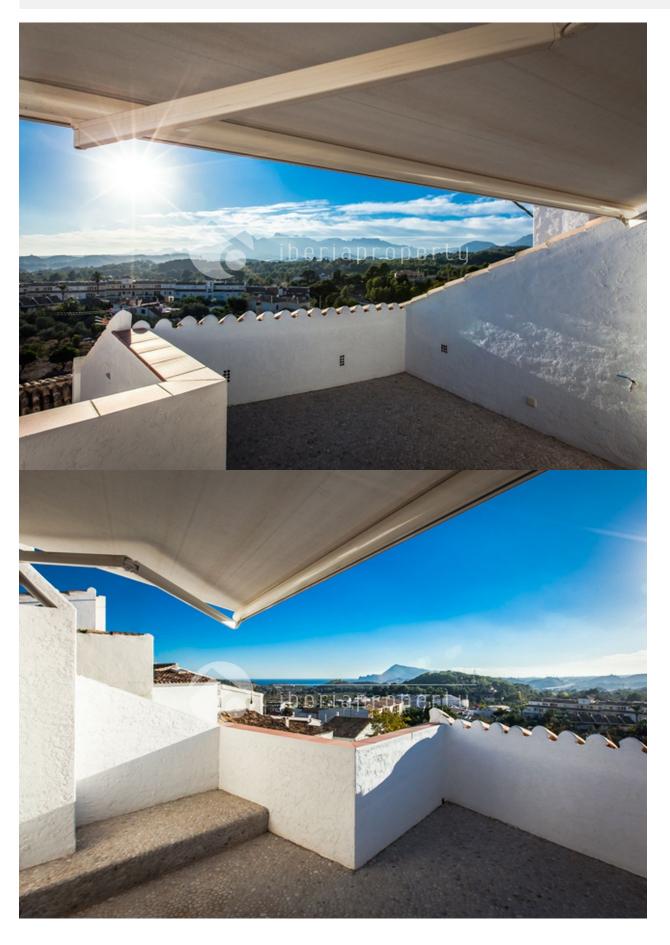

#### **DESCRIPCION**

This modern townhouse in the pretty town of Altea la Vella, has been designed according to the German building standards and was completed in 2012. The 3-level building with attic has the private garage next to the entrance and the Spanish patio/courtyard on the same floor. On the first floor are the 3 bedrooms with built in closets and their with bathroom en-suite. On the second floor is the spacious living area with log-fireplace, open plan kitchen with BOSCH equipment and separate dining corner and an open terrace with street view. On the top floor is the sun lounge terrace with awnings and a summer kitchen and beautiful views. This building is a ferroconcrete construction with massive brick walls with a high-class execution and has a high insulation in walls, double glazed windows, air conditioning, real oak parquet floor in bedrooms, oil-fired central heating with radiators, solar energy and much more which we will show you during the visit. Next to the main house with a possibility to make a connection between the two, is an independent office of 60 m2 with kitchenette and bathroom designed in the same style and use of materials. A very unique house for a special

## **JARDÍN Y TERRAZAS**

- Terraza cubierta
- Terraza abierta
- Cocina exterior