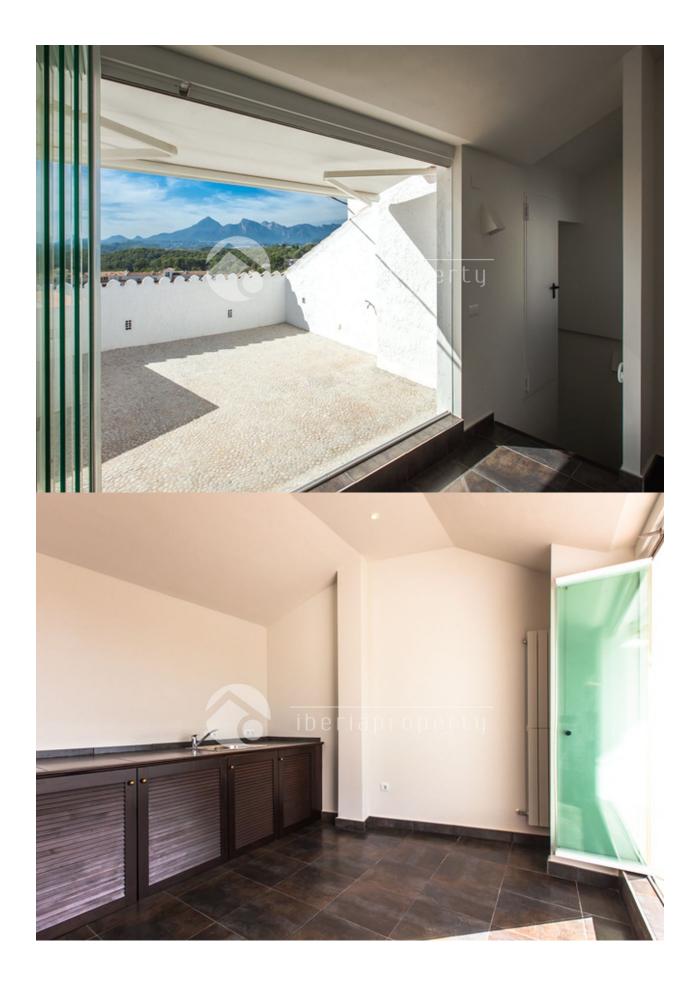

#### **DESCRIPCION**

This modern townhouse in the pretty town of Altea la Vella, has been designed according to the German building standards and was completed in 2012. The 3-level building with attic has the private garage next to the entrance and the Spanish patio/courtyard on the same floor. On the first floor are the 3 bedrooms with built in closets and their with bathroom en-suite. On the second floor is the spacious living area with log-fireplace, open plan kitchen with BOSCH equipment and separate dining corner and an open terrace with street view. On the top floor is the sun lounge terrace with awnings and a summer kitchen and beautiful views. This building is a ferroconcrete construction with massive brick walls with a high-class execution and has a high insulation in walls, double glazed windows, air conditioning, real oak parquet floor in bedrooms, oil-fired central heating with radiators, solar energy and much more which we will show you during the visit. Next to the main house with a possibility to make a connection between the two, is an independent office of 60 m2 with kitchenette and bathroom designed in the same style and use of materials. A very unique house for a special

## **JARDÍN Y TERRAZAS**

- Terraza cubierta
- Terraza abierta
- Cocina exterior