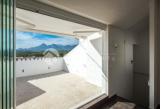

#### **DESCRIPCION**

This modern townhouse in the pretty town of Altea la Vella, has been designed according to the German building standards and was completed in 2012. The 3-level building with attic has the private garage next to the entrance and the Spanish patio/courtyard on the same floor. On the first floor are the 3 bedrooms with built in closets and their with bathroom en-suite. On the second floor is the spacious living area with log-fireplace, open plan kitchen with BOSCH equipment and separate dining corner and an open terrace with street view. On the top floor is the sun lounge terrace with awnings and a summer kitchen and beautiful views. This building is a ferroconcrete construction with massive brick walls with a high-class execution and has a high insulation in walls, double glazed windows, air conditioning, real oak parquet floor in bedrooms, oil-fired central heating with radiators, solar energy and much more which we will show you during the visit. Next to the main house with a possibility to make a connection between the two, is an independent office of 60 m2 with kitchenette and bathroom designed in the same style and use of materials. A very unique house for a special

## **JARDÍN Y TERRAZAS**

- Terraza cubierta
- Terraza abierta
- Cocina exterior