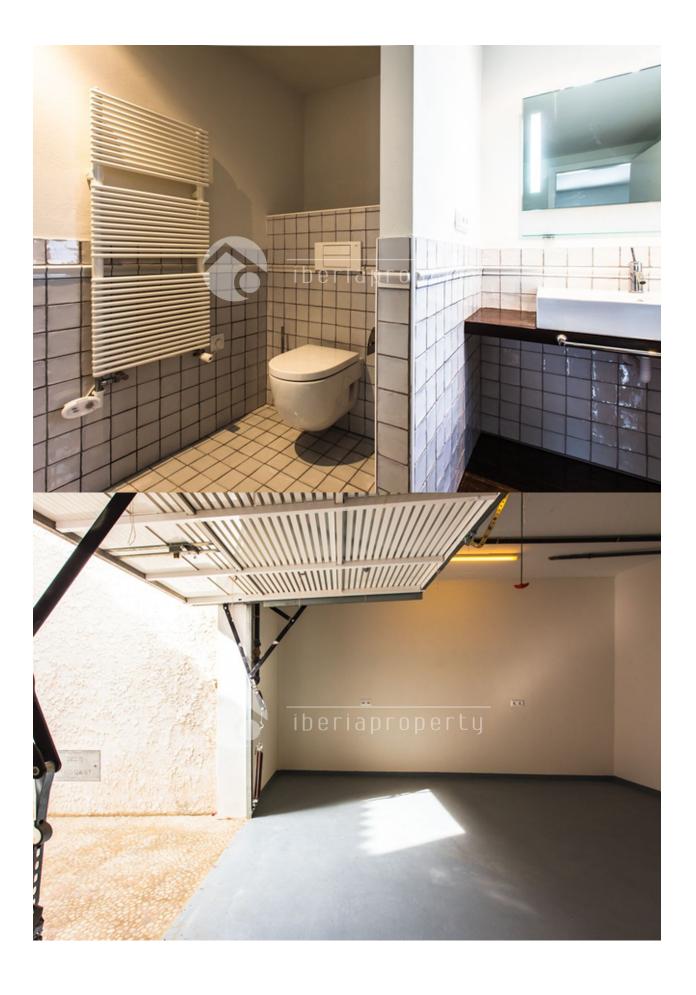

#### **DESCRIPCION**

This modern townhouse in the pretty town of Altea la Vella, has been designed according to the German building standards and was completed in 2012. The 3-level building with attic has the private garage next to the entrance and the Spanish patio/courtyard on the same floor. On the first floor are the 3 bedrooms with built in closets and their with bathroom en-suite. On the second floor is the spacious living area with log-fireplace, open plan kitchen with BOSCH equipment and separate dining corner and an open terrace with street view. On the top floor is the sun lounge terrace with awnings and a summer kitchen and beautiful views. This building is a ferroconcrete construction with massive brick walls with a high-class execution and has a high insulation in walls, double glazed windows, air conditioning, real oak parquet floor in bedrooms, oil-fired central heating with radiators, solar energy and much more which we will show you during the visit. Next to the main house with a possibility to make a connection between the two, is an independent office of 60 m2 with kitchenette and bathroom designed in the same style and use of materials. A very unique house for a special

client.

#### **COCHES**

Garage no. de coches : 1