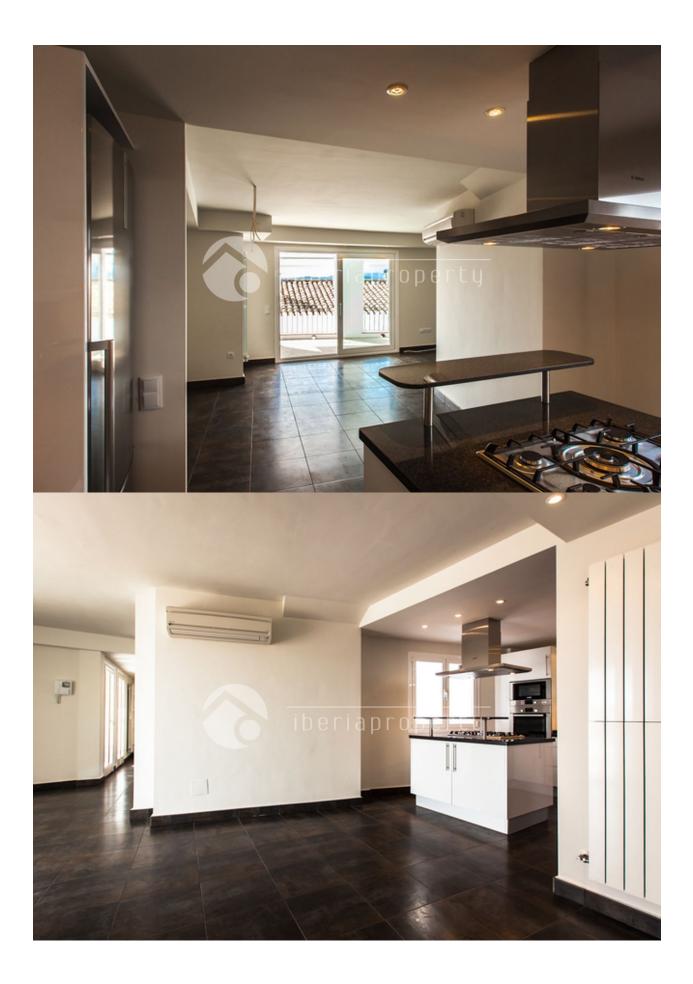

#### **DESCRIPCION**

This modern townhouse in the pretty town of Altea la Vella, has been designed according to the German building standards and was completed in 2012. The 3-level building with attic has the private garage next to the entrance and the Spanish patio/courtyard on the same floor. On the first floor are the 3 bedrooms with built in closets and their with bathroom en-suite. On the second floor is the spacious living area with log-fireplace, open plan kitchen with BOSCH equipment and separate dining corner and an open terrace with street view. On the top floor is the sun lounge terrace with awnings and a summer kitchen and beautiful views. This building is a ferroconcrete construction with massive brick walls with a high-class execution and has a high insulation in walls, double glazed windows, air conditioning, real oak parquet floor in bedrooms, oil-fired central heating with radiators, solar energy and much more which we will show you during the visit. Next to the main house with a possibility to make a connection between the two, is an independent office of 60 m2 with kitchenette and bathroom designed in the same style and use of materials. A very unique house for a special

#### COCINA

Cocina abierta

• Sin amueblar

- Cocina equipada
- Granito