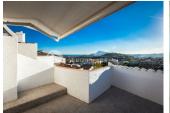

#### **DESCRIPCION**

This modern townhouse in the pretty town of Altea la Vella, has been designed according to the German building standards and was completed in 2012. The 3-level building with attic has the private garage next to the entrance and the Spanish patio/courtyard on the same floor. On the first floor are the 3 bedrooms with built in closets and their with bathroom en-suite. On the second floor is the spacious living area with log-fireplace, open plan kitchen with BOSCH equipment and separate dining corner and an open terrace with street view. On the top floor is the sun lounge terrace with awnings and a summer kitchen and beautiful views. This building is a ferroconcrete construction with massive brick walls with a high-class execution and has a high insulation in walls, double glazed windows, air conditioning, real oak parquet floor in bedrooms, oil-fired central heating with radiators, solar energy and much more which we will show you during the visit. Next to the main house with a possibility to make a connection between the two, is an independent office of 60 m2 with kitchenette and bathroom designed in the same style and use of materials. A very unique house for a special

## **JARDÍN Y TERRAZAS**

- Terraza cubierta
- Terraza abierta
- Cocina exterior