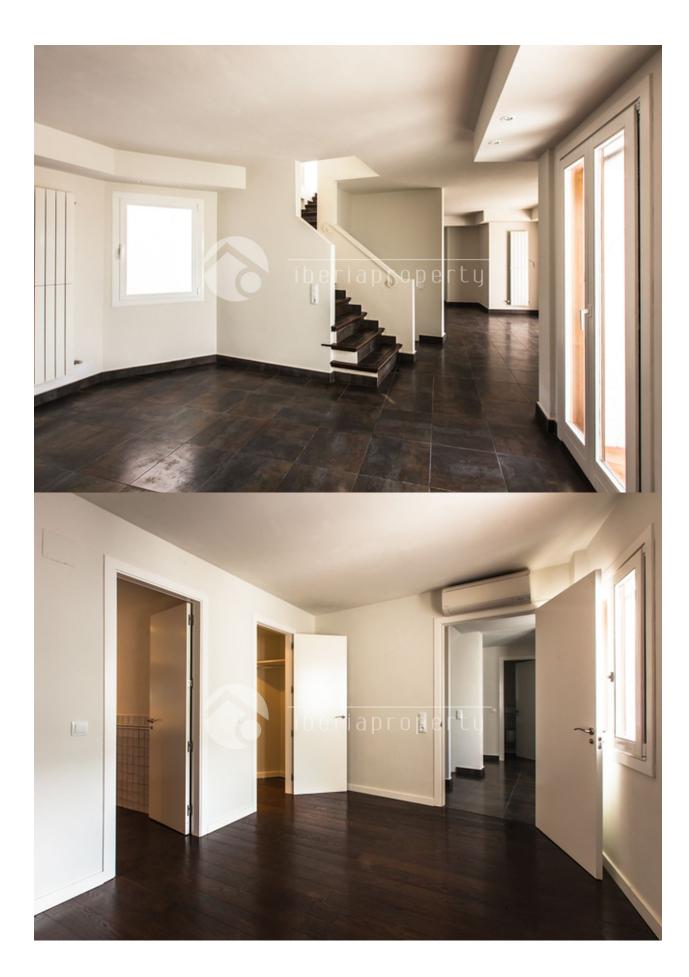

#### **DESCRIPCION**

This modern townhouse in the pretty town of Altea la Vella, has been designed according to the German building standards and was completed in 2012. The 3-level building with attic has the private garage next to the entrance and the Spanish patio/courtyard on the same floor. On the first floor are the 3 bedrooms with built in closets and their with bathroom en-suite. On the second floor is the spacious living area with log-fireplace, open plan kitchen with BOSCH equipment and separate dining corner and an open terrace with street view. On the top floor is the sun lounge terrace with awnings and a summer kitchen and beautiful views. This building is a ferroconcrete construction with massive brick walls with a high-class execution and has a high insulation in walls, double glazed windows, air conditioning, real oak parquet floor in bedrooms, oil-fired central heating with radiators, solar energy and much more which we will show you during the visit. Next to the main house with a possibility to make a connection between the two, is an independent office of 60 m2 with kitchenette and bathroom designed in the same style and use of materials. A very unique house for a special

client.