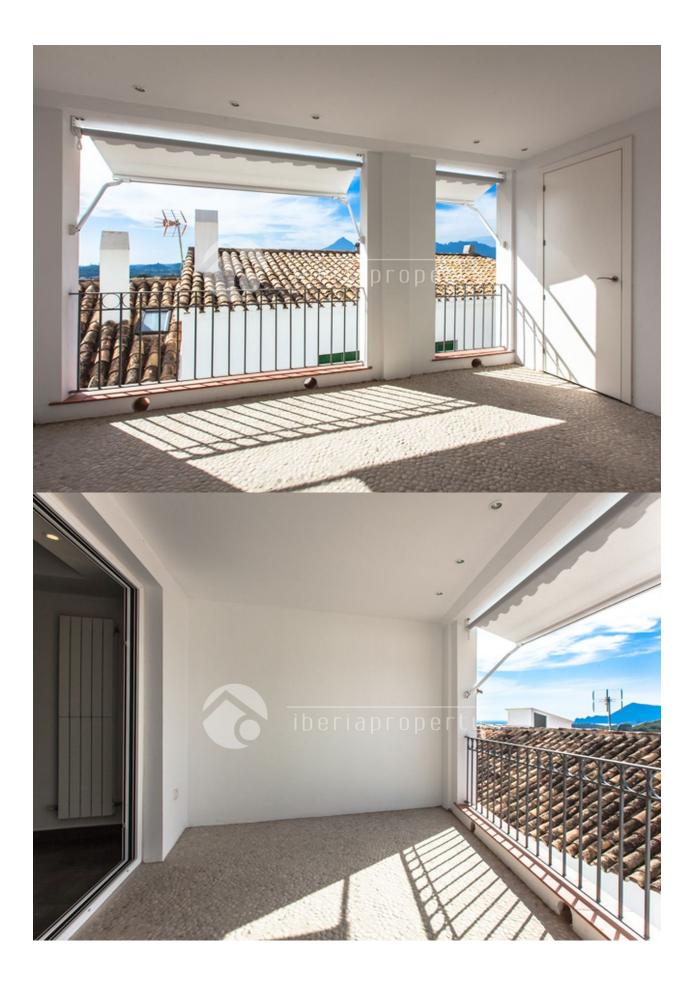

#### **DESCRIPCION**

This modern townhouse in the pretty town of Altea la Vella, has been designed according to the German building standards and was completed in 2012. The 3-level building with attic has the private garage next to the entrance and the Spanish patio/courtyard on the same floor. On the first floor are the 3 bedrooms with built in closets and their with bathroom en-suite. On the second floor is the spacious living area with log-fireplace, open plan kitchen with BOSCH equipment and separate dining corner and an open terrace with street view. On the top floor is the sun lounge terrace with awnings and a summer kitchen and beautiful views. This building is a ferroconcrete construction with massive brick walls with a high-class execution and has a high insulation in walls, double glazed windows, air conditioning, real oak parquet floor in bedrooms, oil-fired central heating with radiators, solar energy and much more which we will show you during the visit. Next to the main house with a possibility to make a connection between the two, is an independent office of 60 m2 with kitchenette and bathroom designed in the same style and use of materials. A very unique house for a special

## **JARDÍN Y TERRAZAS**

- Terraza cubierta
- Terraza abierta
- Cocina exterior