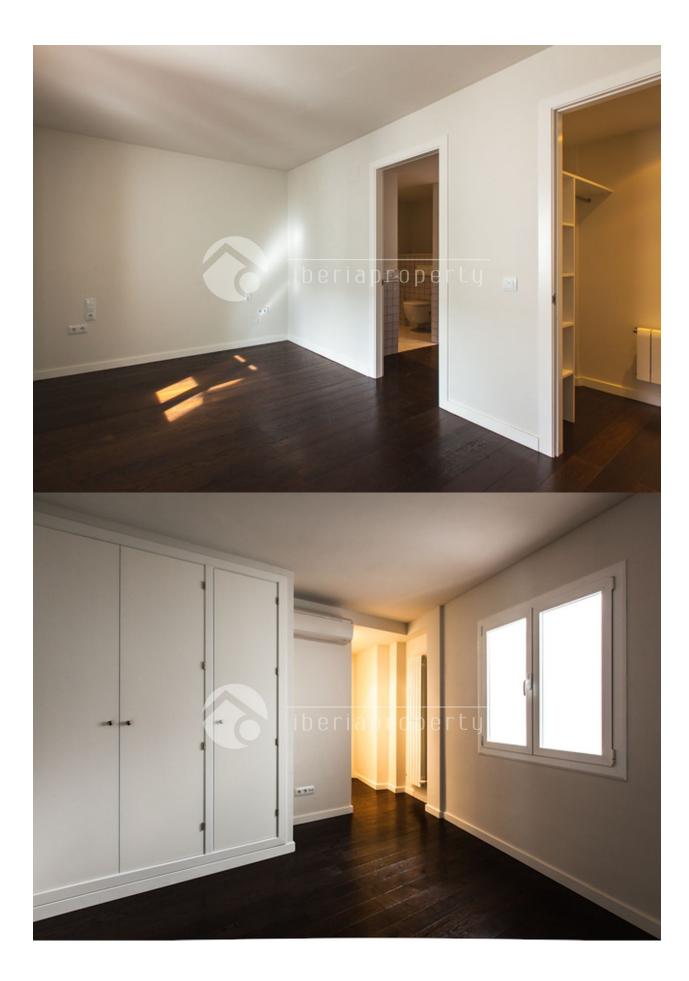

#### **DESCRIPCION**

This modern townhouse in the pretty town of Altea la Vella, has been designed according to the German building standards and was completed in 2012. The 3-level building with attic has the private garage next to the entrance and the Spanish patio/courtyard on the same floor. On the first floor are the 3 bedrooms with built in closets and their with bathroom en-suite. On the second floor is the spacious living area with log-fireplace, open plan kitchen with BOSCH equipment and separate dining corner and an open terrace with street view. On the top floor is the sun lounge terrace with awnings and a summer kitchen and beautiful views. This building is a ferroconcrete construction with massive brick walls with a high-class execution and has a high insulation in walls, double glazed windows, air conditioning, real oak parquet floor in bedrooms, oil-fired central heating with radiators, solar energy and much more which we will show you during the visit. Next to the main house with a possibility to make a connection between the two, is an independent office of 60 m2 with kitchenette and bathroom designed in the same style and use of materials. A very unique house for a special

client.

#### **EXTRA**

- Armarios empotrados
- Puerta de seguridad
- Doble cristal
- Videocamara en puerta
- Lavanderia

"OUR EXPERIENCE IS YOUR GUARANTEE"