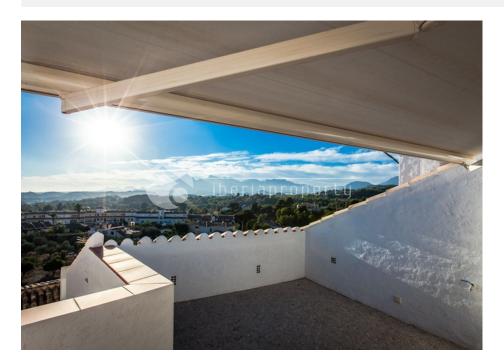

#### **DESCRIPCION**

This modern townhouse in the pretty town of Altea la Vella, has been designed according to the German building standards and was completed in 2012. The 3-level building with attic has the private garage next to the entrance and the Spanish patio/courtyard on the same floor. On the first floor are the 3 bedrooms with built in closets and their with bathroom en-suite. On the second floor is the spacious living area with log-fireplace, open plan kitchen with BOSCH equipment and separate dining corner and an open terrace with street view. On the top floor is the sun lounge terrace with awnings and a summer kitchen and beautiful views. This building is a ferroconcrete construction with massive brick walls with a high-class execution and has a high insulation in walls, double glazed windows, air conditioning, real oak parquet floor in bedrooms, oil-fired central heating with radiators, solar energy and much more which we will show you during the visit. Next to the main house with a possibility to make a connection between the two, is an independent office of 60 m2 with kitchenette and bathroom designed in the same style and use of materials. A very unique house for a special

## **JARDÍN Y TERRAZAS**

- Terraza cubierta
- Terraza abierta
- Cocina exterior