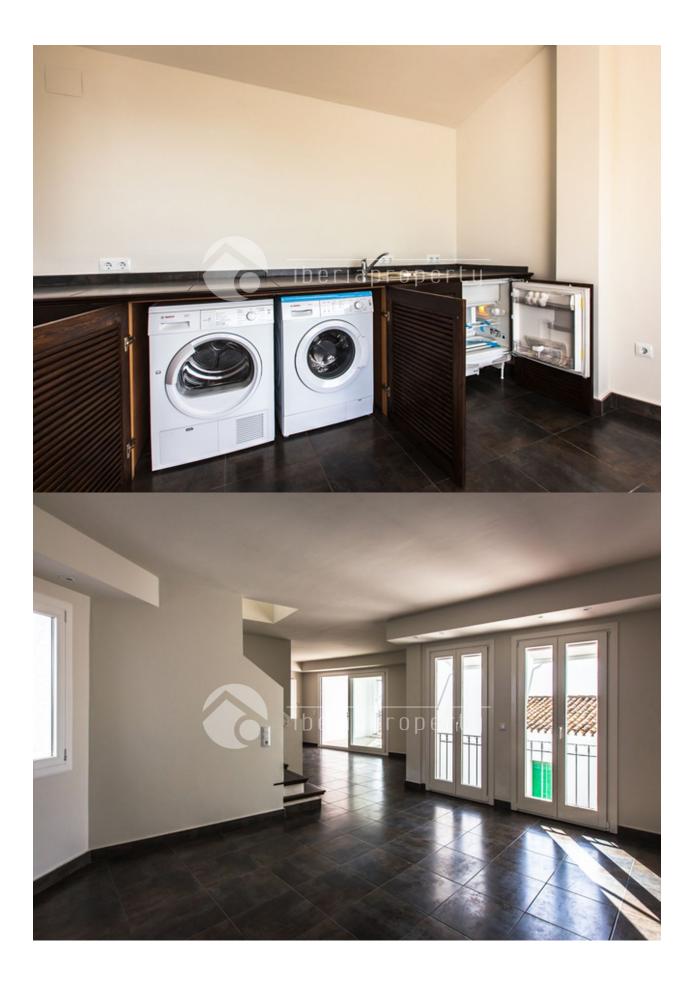

#### **DESCRIPCION**

This modern townhouse in the pretty town of Altea la Vella, has been designed according to the German building standards and was completed in 2012. The 3-level building with attic has the private garage next to the entrance and the Spanish patio/courtyard on the same floor. On the first floor are the 3 bedrooms with built in closets and their with bathroom en-suite. On the second floor is the spacious living area with log-fireplace, open plan kitchen with BOSCH equipment and separate dining corner and an open terrace with street view. On the top floor is the sun lounge terrace with awnings and a summer kitchen and beautiful views. This building is a ferroconcrete construction with massive brick walls with a high-class execution and has a high insulation in walls, double glazed windows, air conditioning, real oak parquet floor in bedrooms, oil-fired central heating with radiators, solar energy and much more which we will show you during the visit. Next to the main house with a possibility to make a connection between the two, is an independent office of 60 m2 with kitchenette and bathroom designed in the same style and use of materials. A very unique house for a special

#### **EXTRA**

- Armarios empotrados
- Puerta de seguridad
- Doble cristal
- Videocamara en puerta
- Lavanderia

"OUR EXPERIENCE IS YOUR GUARANTEE"