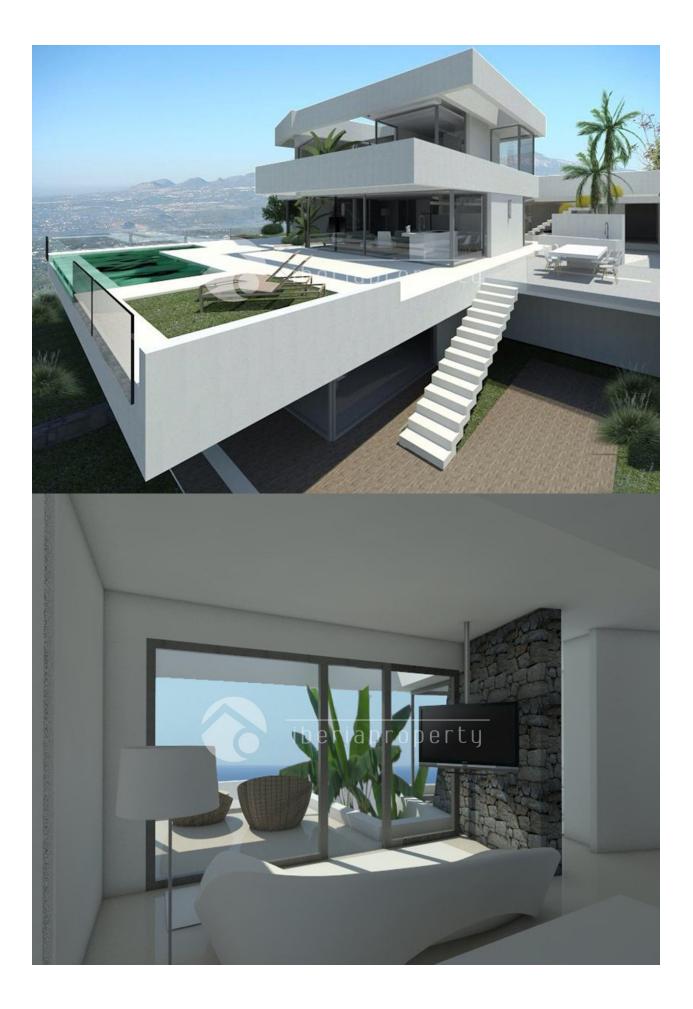

#### DESCRIPCION

SPECTACULAR VILLA in an elevated position situated just 2 km from the wonderful, sandy beaches of Calpe. With an open view to the sea and Benissa coastline this villa nestles against the hillside facing completely South. With its open plan kitchen design and many large glass windows, the property has a very bright and airy feel in its interior. Being a new build villa it will have all the modern touches you would expect from a villa built in 2015. The property is fitted with air conditioning and heating throughout. The garden is beautifully designed, partly tiled and the beautifully designed pool is surrounded by top quality decking. Outside the garden is low maintenance and landscaped with water irrigation and feeding system, a range of Mediterranean plants, trees and shrubs, fruit trees including. Barbecue and plenty of space for entertaining.

#### **JARDÍN Y TERRAZAS**

- Terraza cubierta
- Terraza abierta
- Luces exteriores
- Riego automatico
- Arboles frutales
- Palmeras
- Paisajista
- Muros de piedraPuerta electrica
- BBQ/grill
- Jardín privado