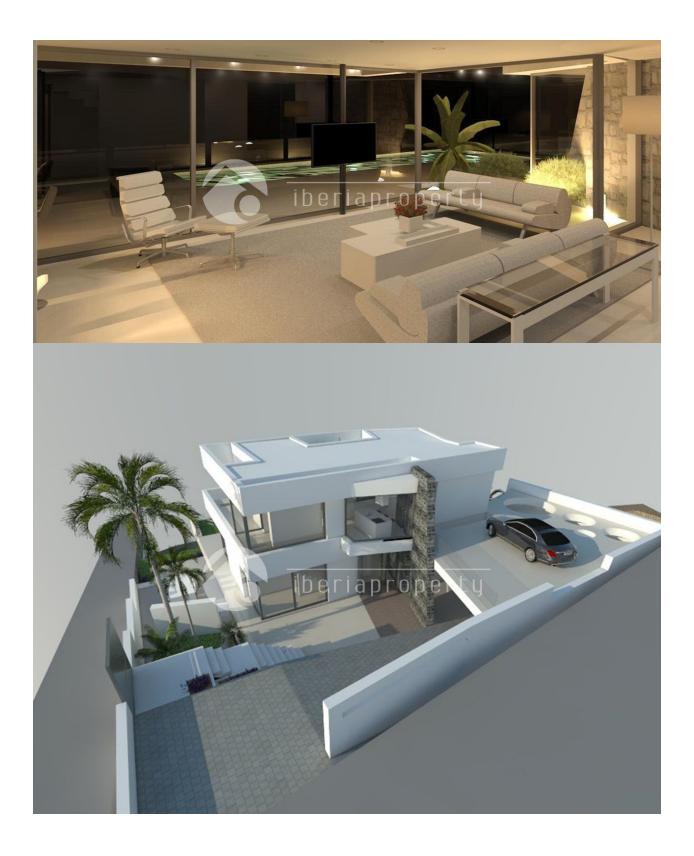

#### DESCRIPCION

SPECTACULAR VILLA in an elevated position situated just 2 km from the wonderful, sandy beaches of Calpe. With an open view to the sea and Benissa coastline this villa nestles against the hillside facing completely South. With its open plan kitchen design and many large glass windows, the property has a very bright and airy feel in its interior. Being a new build villa it will have all the modern touches you would expect from a villa built in 2015. The property is fitted with air conditioning and heating throughout. The garden is beautifully designed, partly tiled and the beautifully designed pool is surrounded by top quality decking. Outside the garden is low maintenance and landscaped with water irrigation and feeding system, a range of Mediterranean plants, trees and shrubs, fruit trees including. Barbecue and plenty of space for entertaining.

#### **JARDÍN Y TERRAZAS**

- Terraza cubierta
- Terraza abierta
- Luces exteriores
- Riego automatico
- Arboles frutales
- Palmeras
- Paisajista
- Muros de piedraPuerta electrica
- BBQ/grill
- Jardín privado