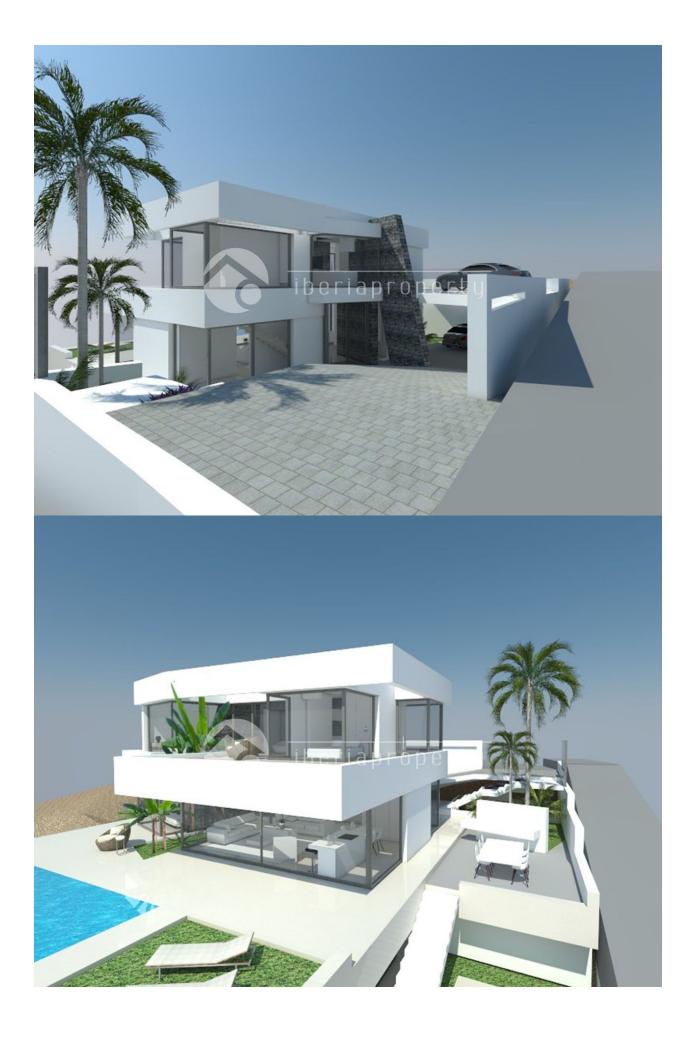

#### DESCRIPCION

SPECTACULAR VILLA in an elevated position situated just 2 km from the wonderful, sandy beaches of Calpe. With an open view to the sea and Benissa coastline this villa nestles against the hillside facing completely South. With its open plan kitchen design and many large glass windows, the property has a very bright and airy feel in its interior. Being a new build villa it will have all the modern touches you would expect from a villa built in 2015. The property is fitted with air conditioning and heating throughout. The garden is beautifully designed, partly tiled and the beautifully designed pool is surrounded by top quality decking. Outside the garden is low maintenance and landscaped with water irrigation and feeding system, a range of Mediterranean plants, trees and shrubs, fruit trees including. Barbecue and plenty of space for entertaining.

#### Moderno

## ORIENTACION

Sur