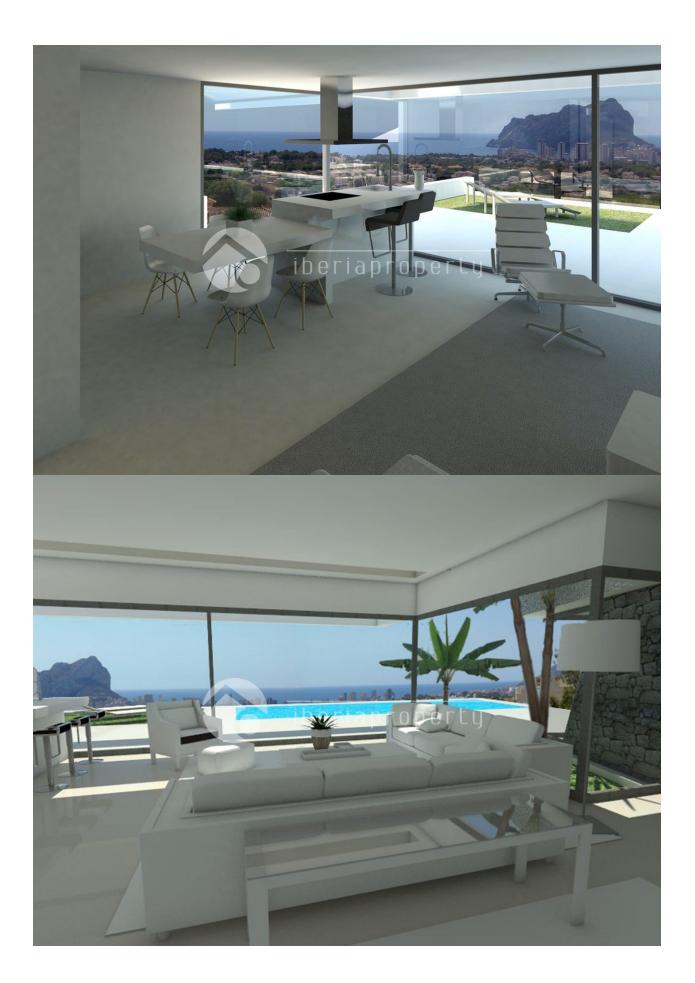

#### DESCRIPCION

SPECTACULAR VILLA in an elevated position situated just 2 km from the wonderful, sandy beaches of Calpe. With an open view to the sea and Benissa coastline this villa nestles against the hillside facing completely South. With its open plan kitchen design and many large glass windows, the property has a very bright and airy feel in its interior. Being a new build villa it will have all the modern touches you would expect from a villa built in 2015. The property is fitted with air conditioning and heating throughout. The garden is beautifully designed, partly tiled and the beautifully designed pool is surrounded by top quality decking. Outside the garden is low maintenance and landscaped with water irrigation and feeding system, a range of Mediterranean plants, trees and shrubs, fruit trees including. Barbecue and plenty of space for entertaining.

## COCINA

- Cocina abierta
- Cocina equipada
- Granito

Vistas al marVistas a la montaña