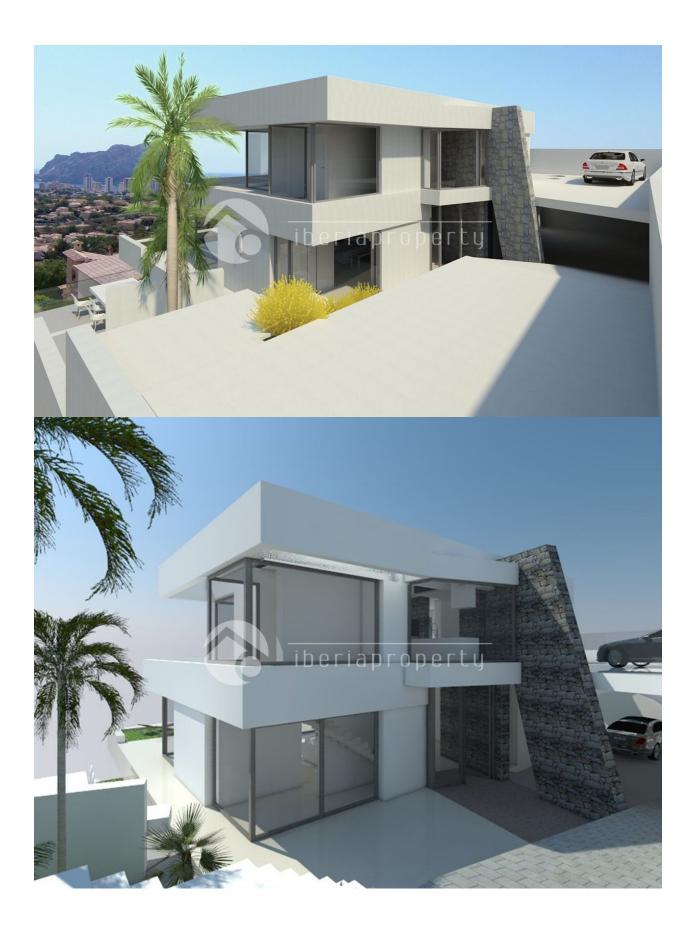

#### DESCRIPCION

SPECTACULAR VILLA in an elevated position situated just 2 km from the wonderful, sandy beaches of Calpe. With an open view to the sea and Benissa coastline this villa nestles against the hillside facing completely South. With its open plan kitchen design and many large glass windows, the property has a very bright and airy feel in its interior. Being a new build villa it will have all the modern touches you would expect from a villa built in 2015. The property is fitted with air conditioning and heating throughout. The garden is beautifully designed, partly tiled and the beautifully designed pool is surrounded by top quality decking. Outside the garden is low maintenance and landscaped with water irrigation and feeding system, a range of Mediterranean plants, trees and shrubs, fruit trees including. Barbecue and plenty of space for entertaining.

#### Moderno