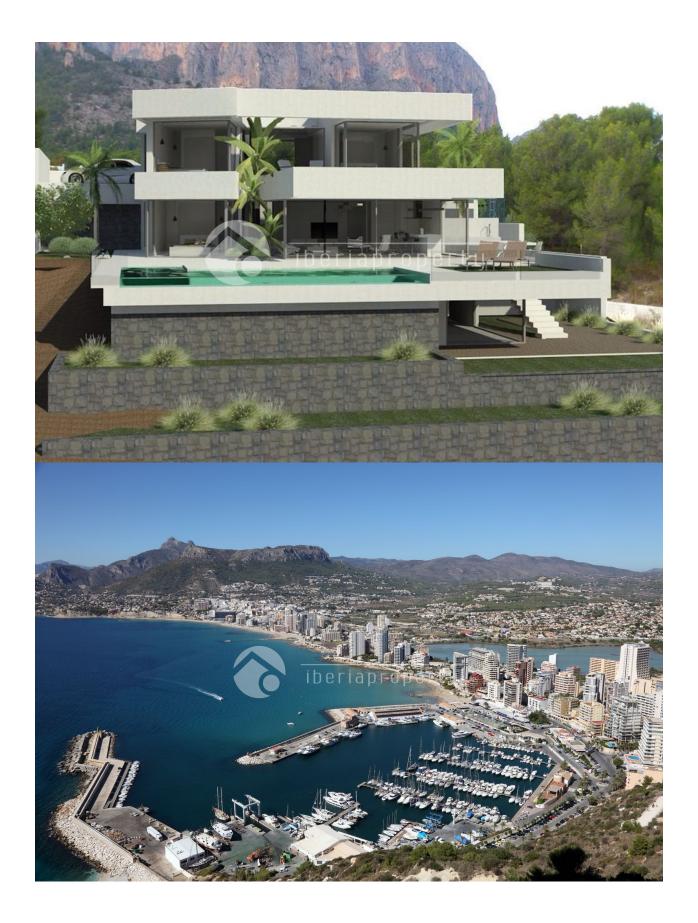

#### DESCRIPCION

SPECTACULAR VILLA in an elevated position situated just 2 km from the wonderful, sandy beaches of Calpe. With an open view to the sea and Benissa coastline this villa nestles against the hillside facing completely South. With its open plan kitchen design and many large glass windows, the property has a very bright and airy feel in its interior. Being a new build villa it will have all the modern touches you would expect from a villa built in 2015. The property is fitted with air conditioning and heating throughout. The garden is beautifully designed, partly tiled and the beautifully designed pool is surrounded by top quality decking. Outside the garden is low maintenance and landscaped with water irrigation and feeding system, a range of Mediterranean plants, trees and shrubs, fruit trees including. Barbecue and plenty of space for entertaining.

## VISTAS