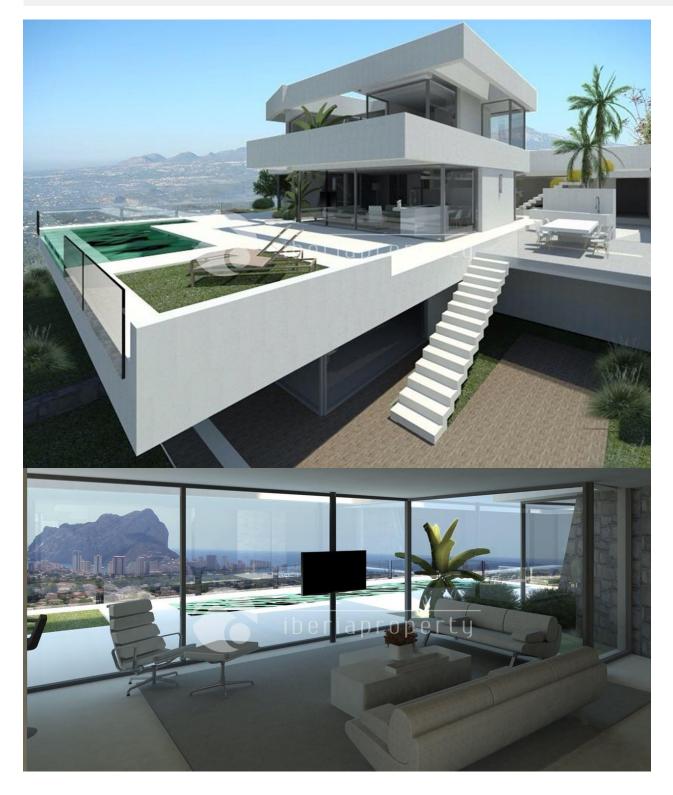

#### CALPE/MORAIRA (CALPE CENTRO)

| INFO                   |                                 |
|------------------------|---------------------------------|
| PRECIO:                | 795.000 €                       |
| TIPO:                  | Villa                           |
| CIUDAD:                | Calpe/Moraira<br>(Calpe centro) |
| HABITACIONES:          | 3                               |
| Baños:                 | 2                               |
| Construidos ( m2<br>): | 200                             |
| Parcela ( m2 ):        | 900                             |
| Terraza ( m2 ):        | -                               |
| Años:                  |                                 |
| Planta:                | -                               |
| MENSAJE                | -                               |

#### DESCRIPCION

SPECTACULAR VILLA in an elevated position situated just 2 km from the wonderful, sandy beaches of Calpe. With an open view to the sea and Benissa coastline this villa nestles against the hillside facing completely South. With its open plan kitchen design and many large glass windows, the property has a very bright and airy feel in its interior. Being a new build villa it will have all the modern touches you would expect from a villa built in 2015. The property is fitted with air conditioning and heating throughout. The garden is beautifully designed, partly tiled and the beautifully designed pool is surrounded by top quality decking. Outside the garden is low maintenance and landscaped with water irrigation and feeding system, a range of Mediterranean plants, trees and shrubs, fruit trees including. Barbecue and plenty of space for entertaining.