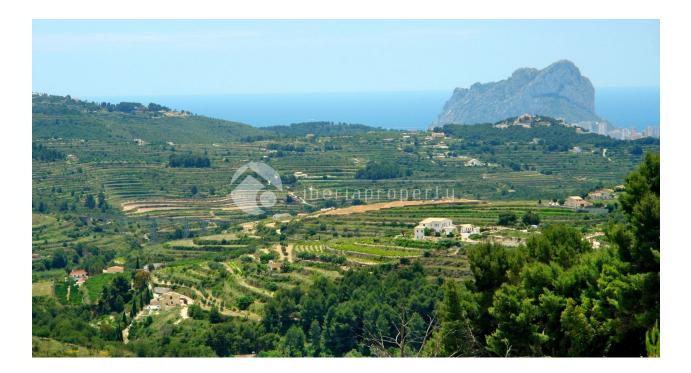

#### DESCRIPCION

SPECTACULAR VILLA in an elevated position situated just 2 km from the wonderful, sandy beaches of Calpe. With an open view to the sea and Benissa coastline this villa nestles against the hillside facing completely South. With its open plan kitchen design and many large glass windows, the property has a very bright and airy feel in its interior. Being a new build villa it will have all the modern touches you would expect from a villa built in 2015. The property is fitted with air conditioning and heating throughout. The garden is beautifully designed, partly tiled and the beautifully designed pool is surrounded by top quality decking. Outside the garden is low maintenance and landscaped with water irrigation and feeding system, a range of Mediterranean plants, trees and shrubs, fruit trees including. Barbecue and plenty of space for entertaining.

## VISTAS

## COCINA

- Cocina abierta
- Cocina equipada
- Granito

Vistas al marVistas a la montaña