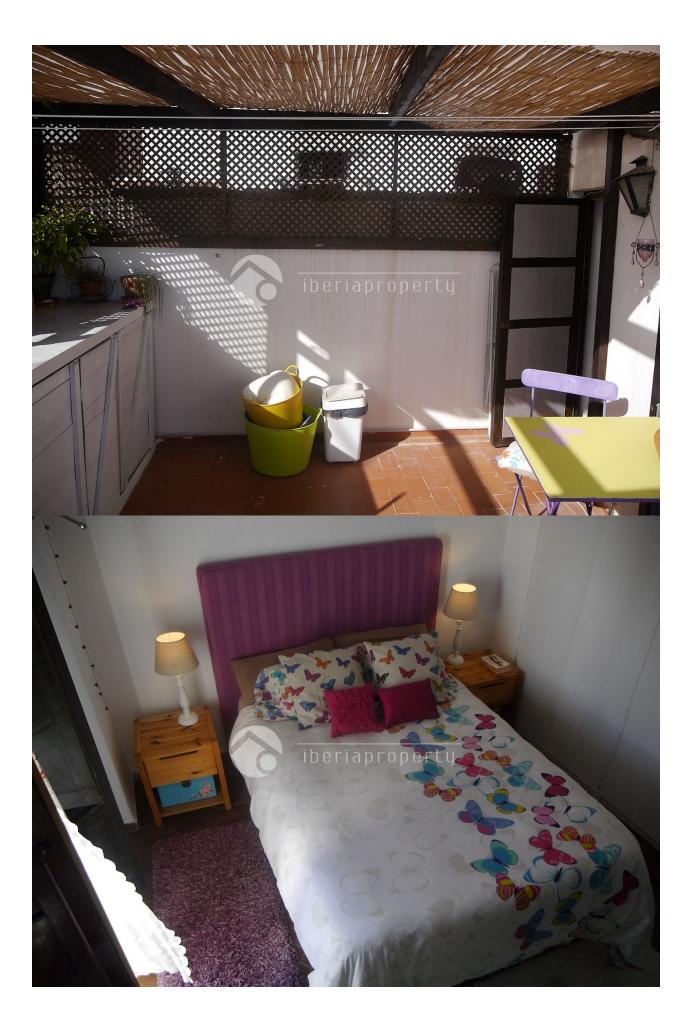

## DESCRIPCION

This lovely townhouse in the old town of Altea has fantastic sea views from the sunny, open roof terrace. It has a very central position: walking distance to the center, public parking, the beach with its restaurants and the train station. The present owners renovated it with taste and converted the home into a comfortable, pleasant and practical home (new plumping, electricity and bathroom etc.). At the entrance is the open plan kitchen and spacious living with natural stone wall and pallet burner.On the first floor is the master bedroom with small balcony with street views and with walk-in wardrobe and bathroom which originally had another small bedroom. An extra sleeping place has been created in the loft above the kitchen which can also be used as storage. On the third floor is the roof terrace with wonderful sea views and place for the washing machine and storage. A fantastic place to enjoy the sunny days and evenings along the Costa Blanca with its micro-climate. Absolutely worth a visit!