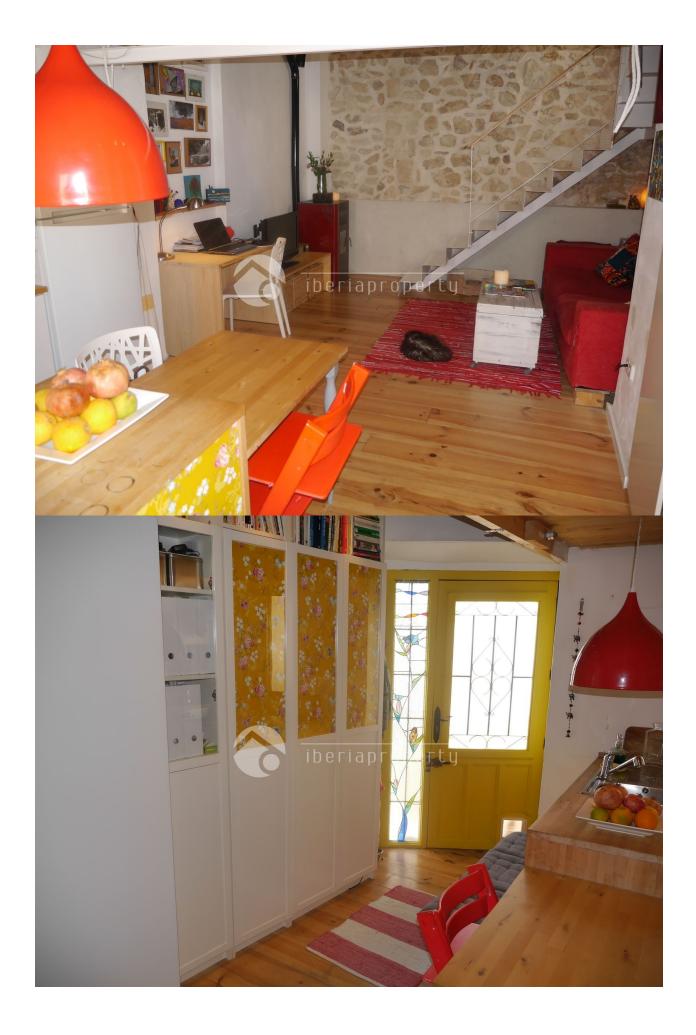

## DESCRIPCION

This lovely townhouse in the old town of Altea has fantastic sea views from the sunny, open roof terrace. It has a very central position: walking distance to the center, public parking, the beach with its restaurants and the train station. The present owners renovated it with taste and converted the home into a comfortable, pleasant and practical home (new plumping, electricity and bathroom etc.). At the entrance is the open plan kitchen and spacious living with natural stone wall and pallet burner.On the first floor is the master bedroom with small balcony with street views and with walk-in wardrobe and bathroom which originally had another small bedroom. An extra sleeping place has been created in the loft above the kitchen which can also be used as storage. On the third floor is the roof terrace with wonderful sea views and place for the washing machine and storage. A fantastic place to enjoy the sunny days and evenings along the Costa Blanca with its micro-climate. Absolutely worth a visit!