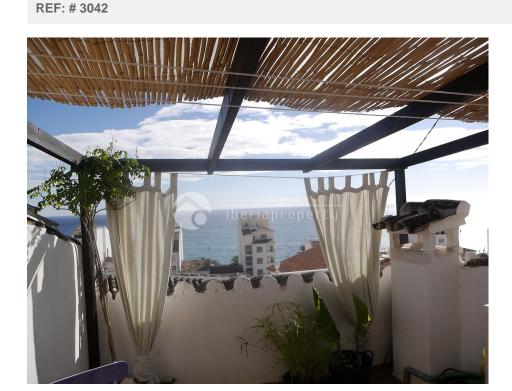

## DESCRIPCION

This lovely townhouse in the old town of Altea has fantastic sea views from the sunny, open roof terrace. It has a very central position: walking distance to the center, public parking, the beach with its restaurants and the train station. The present owners renovated it with taste and converted the home into a comfortable, pleasant and practical home (new plumping, electricity and bathroom etc.). At the entrance is the open plan kitchen and spacious living with natural stone wall and pallet burner.On the first floor is the master bedroom with small balcony with street views and with walk-in wardrobe and bathroom which originally had another small bedroom. An extra sleeping place has been created in the loft above the kitchen which can also be used as storage. On the third floor is the roof terrace with wonderful sea views and place for the washing machine and storage. A fantastic place to enjoy the sunny days and evenings along the Costa Blanca with its micro-climate. Absolutely worth a visit!