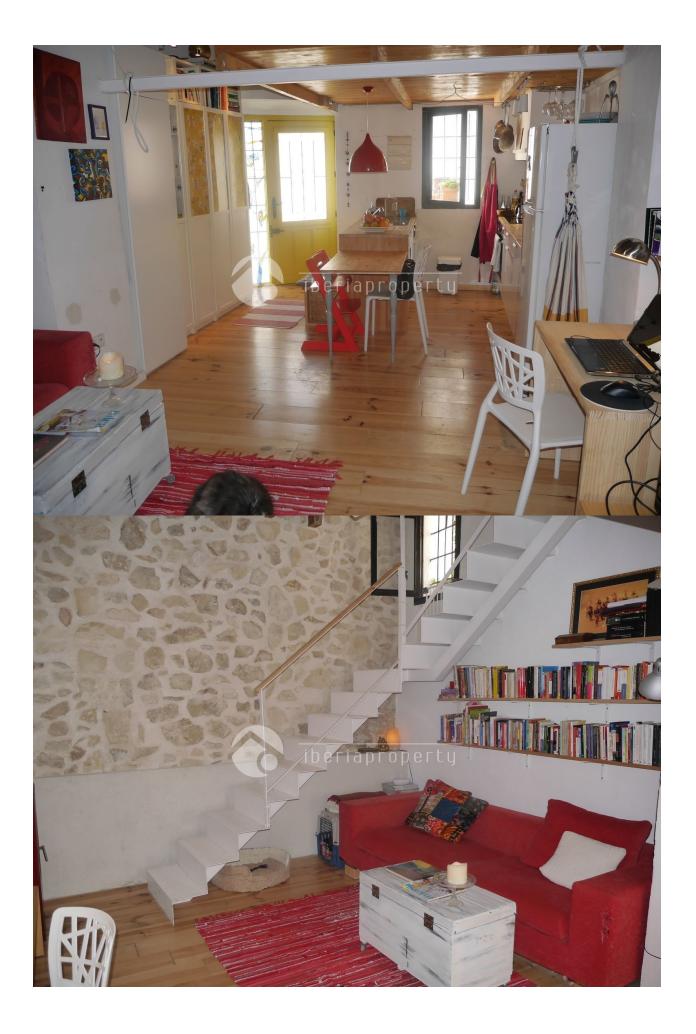

## DESCRIPCION

This lovely townhouse in the old town of Altea has fantastic sea views from the sunny, open roof terrace. It has a very central position: walking distance to the center, public parking, the beach with its restaurants and the train station. The present owners renovated it with taste and converted the home into a comfortable, pleasant and practical home (new plumping, electricity and bathroom etc.). At the entrance is the open plan kitchen and spacious living with natural stone wall and pallet burner.On the first floor is the master bedroom with small balcony with street views and with walk-in wardrobe and bathroom which originally had another small bedroom. An extra sleeping place has been created in the loft above the kitchen which can also be used as storage. On the third floor is the roof terrace with wonderful sea views and place for the washing machine and storage. A fantastic place to enjoy the sunny days and evenings along the Costa Blanca with its micro-climate. Absolutely worth a visit!