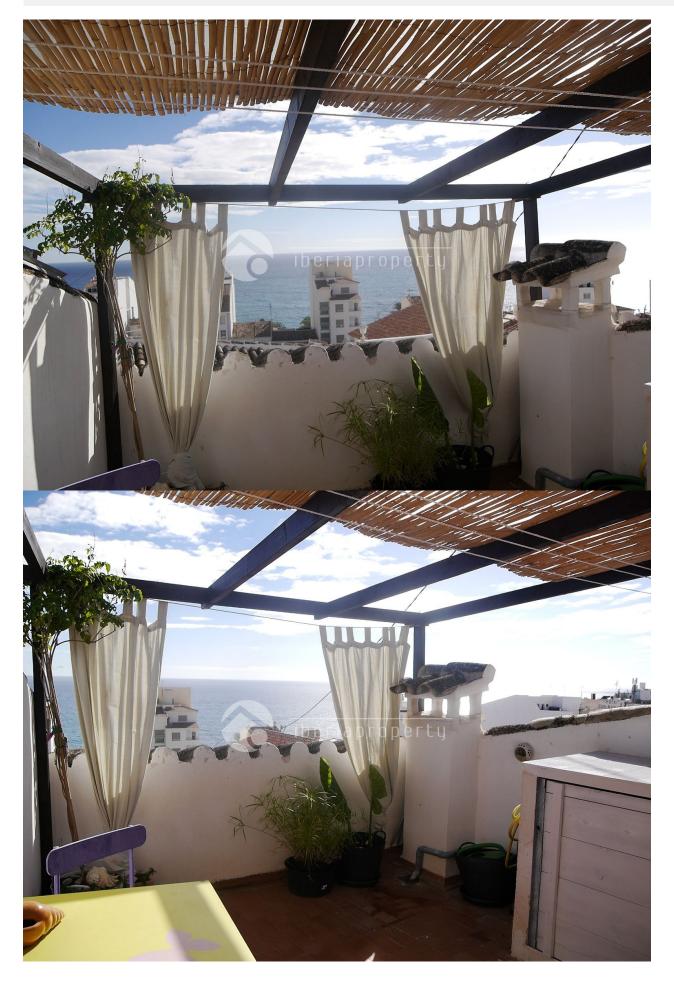

## DESCRIPCION

This lovely townhouse in the old town of Altea has fantastic sea views from the sunny, open roof terrace. It has a very central position: walking distance to the center, public parking, the beach with its restaurants and the train station. The present owners renovated it with taste and converted the home into a comfortable, pleasant and practical home (new plumping, electricity and bathroom etc.). At the entrance is the open plan kitchen and spacious living with natural stone wall and pallet burner.On the first floor is the master bedroom with small balcony with street views and with walk-in wardrobe and bathroom which originally had another small bedroom. An extra sleeping place has been created in the loft above the kitchen which can also be used as storage. On the third floor is the roof terrace with wonderful sea views and place for the washing machine and storage. A fantastic place to enjoy the sunny days and evenings along the Costa Blanca with its micro-climate. Absolutely worth a visit!