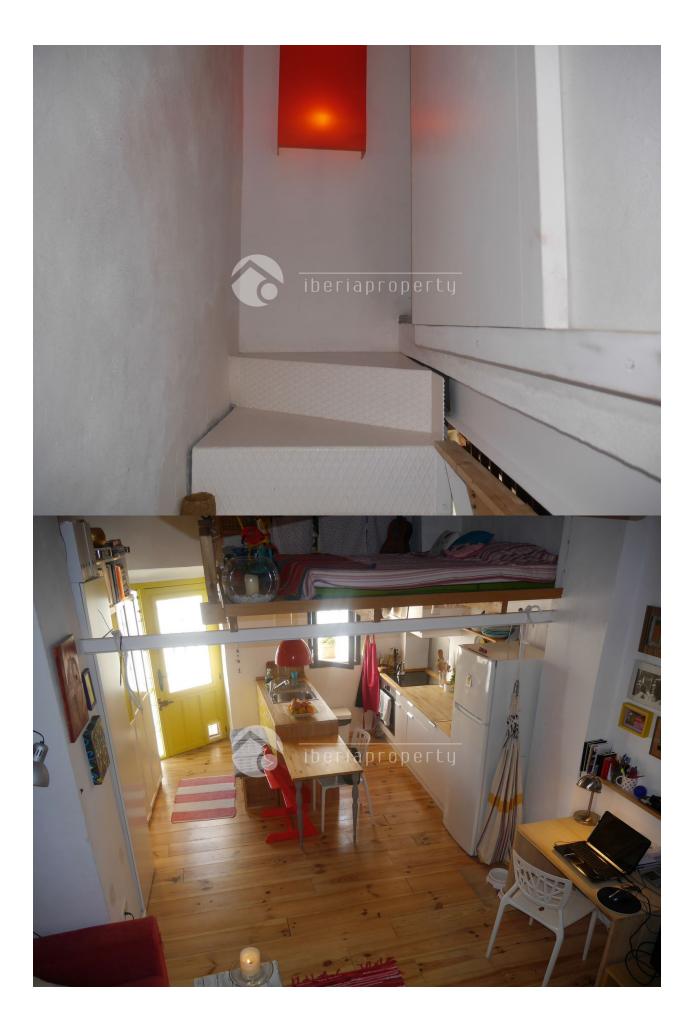

## DESCRIPCION

This lovely townhouse in the old town of Altea has fantastic sea views from the sunny, open roof terrace. It has a very central position: walking distance to the center, public parking, the beach with its restaurants and the train station. The present owners renovated it with taste and converted the home into a comfortable, pleasant and practical home (new plumping, electricity and bathroom etc.). At the entrance is the open plan kitchen and spacious living with natural stone wall and pallet burner.On the first floor is the master bedroom with small balcony with street views and with walk-in wardrobe and bathroom which originally had another small bedroom. An extra sleeping place has been created in the loft above the kitchen which can also be used as storage. On the third floor is the roof terrace with wonderful sea views and place for the washing machine and storage. A fantastic place to enjoy the sunny days and evenings along the Costa Blanca with its micro-climate. Absolutely worth a visit!