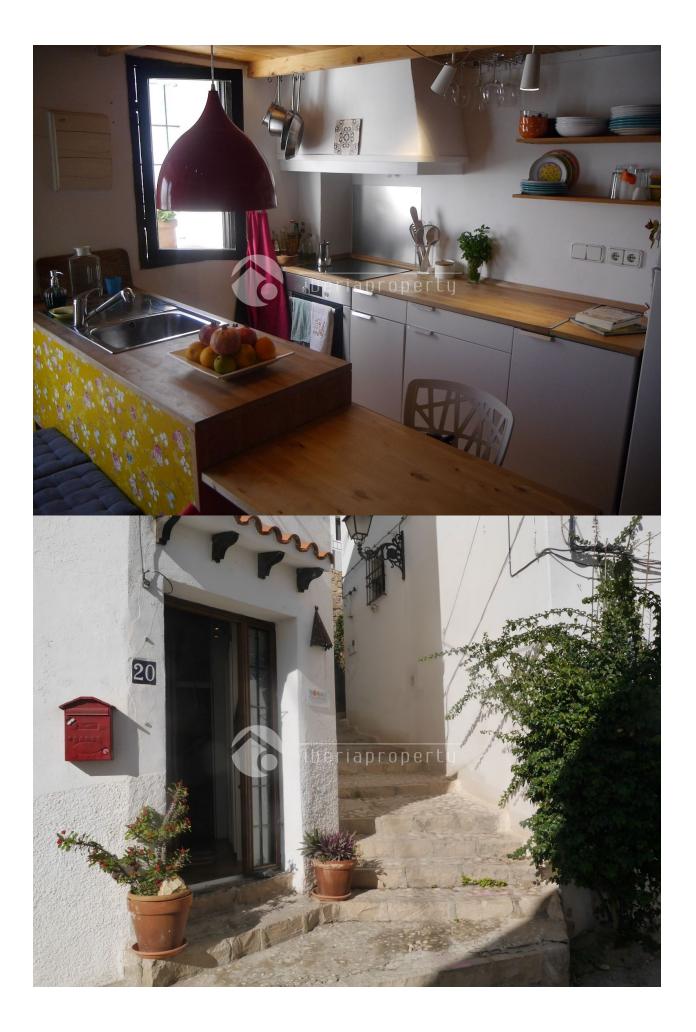

## DESCRIPCION

This lovely townhouse in the old town of Altea has fantastic sea views from the sunny, open roof terrace. It has a very central position: walking distance to the center, public parking, the beach with its restaurants and the train station. The present owners renovated it with taste and converted the home into a comfortable, pleasant and practical home (new plumping, electricity and bathroom etc.). At the entrance is the open plan kitchen and spacious living with natural stone wall and pallet burner.On the first floor is the master bedroom with small balcony with street views and with walk-in wardrobe and bathroom which originally had another small bedroom. An extra sleeping place has been created in the loft above the kitchen which can also be used as storage. On the third floor is the roof terrace with wonderful sea views and place for the washing machine and storage. A fantastic place to enjoy the sunny days and evenings along the Costa Blanca with its micro-climate. Absolutely worth a visit!