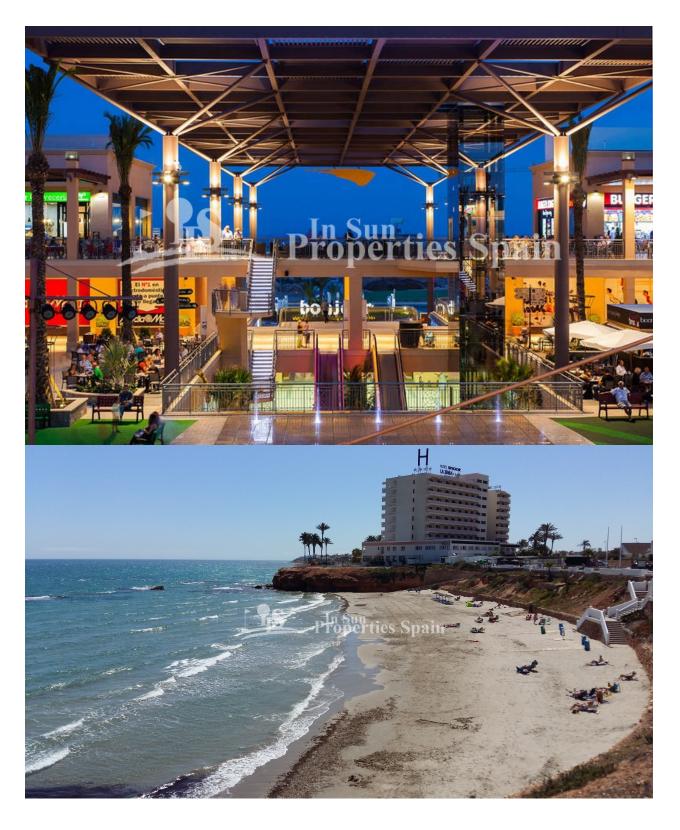

## **DESCRIPCION**

KEY READY! Located in VILLAMARTIN, PAU-26 are these stunning key ready 107 m2 detached Villas "Duplex" model set over 3 floors. The ground floor boasts entrance porch, open plan living/dining area with modern fitted kitchen, utility area/galleria, one double bedroom and a bathroom. To the first floor there are two further bedrooms both with terraces and 2 bathrooms. There is access to the 56m2 roof solarium offering stunning views. Off road parking and private garden with space for private swimming pool. Pink Paradise Residential is located within a wonderful natural environment, with unbeatable views to the Salinas of Torrevieja and the natural park and is very close to the golf course of Villamartin. Within five minutes drive you will reach the beautiful beach of La Zenia and en-route you would have passed the newly created La Zenia Boulevard, possibly the best shopping centre in the province of Alicante. Also nearby are four championship 18-hole golf courses, with the closest being that of Villamartin, the jewel in the crown for this area.