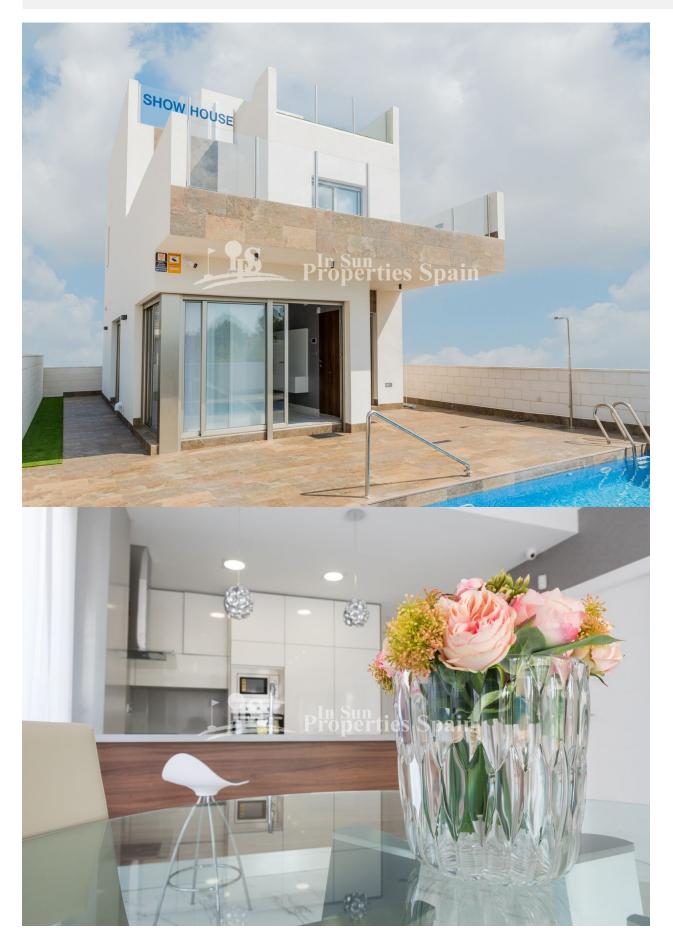

## **DESCRIPCION**

KEY READY! Located in VILLAMARTIN, PAU-26 are these stunning key ready 107 m2 detached Villas "Duplex" model set over 3 floors. The ground floor boasts entrance porch, open plan living/dining area with modern fitted kitchen, utility area/galleria, one double bedroom and a bathroom. To the first floor there are two further bedrooms both with terraces and 2 bathrooms. There is access to the 56m2 roof solarium offering stunning views. Off road parking and private garden with space for private swimming pool. Pink Paradise Residential is located within a wonderful natural environment, with unbeatable views to the Salinas of Torrevieja and the natural park and is very close to the golf course of Villamartin. Within five minutes drive you will reach the beautiful beach of La Zenia and en-route you would have passed the newly created La Zenia Boulevard, possibly the best shopping centre in the province of Alicante. Also nearby are four championship 18-hole golf courses, with the closest being that of Villamartin, the jewel in the crown for this area.

# **COCINA**

- Cocina abiertaGranito

- JARDÍN Y TERRAZAS
  - Terraza abierta
- Luces exteriores Riego automaticoMuros de piedraJardín privado

- **EXTRA**
- Armarios empotradosDoble cristal
- Trastero

"OUR EXPERIENCE IS YOUR GUARANTEE"