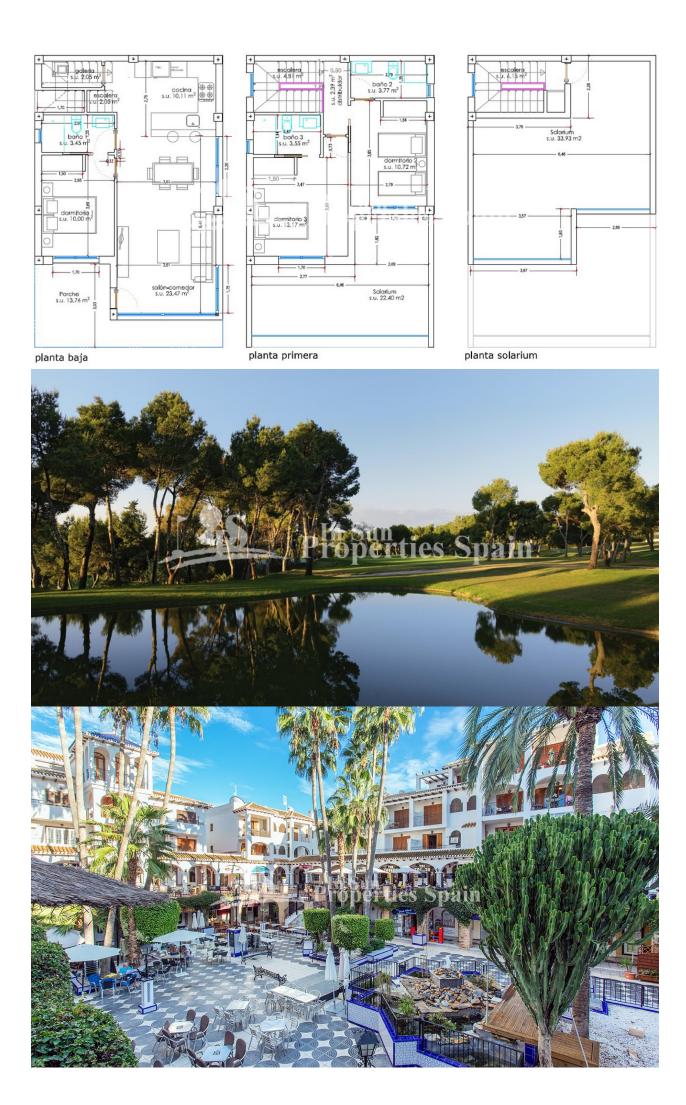

# **ORIHUELA COSTA (VILLAMARTIN-PAU26)**

| INFO                   |                                           |  |
|------------------------|-------------------------------------------|--|
| PRECIO:                | 321.000 €                                 |  |
| TIPO:                  | Villa                                     |  |
| CIUDAD:                | Orihuela Costa<br>(Villamartin-<br>Pau26) |  |
| HABITACIONES:          | 3                                         |  |
| Baños:                 | 3                                         |  |
| Construidos ( m2<br>): | 107                                       |  |
| Parcela ( m2 ):        | 200                                       |  |
| Terraza ( m2 ):        | 56                                        |  |
| Años:                  | -                                         |  |
| Planta:                | -                                         |  |
| MENSAJE                | -                                         |  |

## **DESCRIPCION**

KEY READY! Located in VILLAMARTIN, PAU-26 are these stunning key ready 107 m2 detached Villas "Duplex" model set over 3 floors. The ground floor boasts entrance porch, open plan living/dining area with modern fitted kitchen, utility area/galleria, one double bedroom and a bathroom. To the first floor there are two further bedrooms both with terraces and 2 bathrooms. There is access to the 56m2 roof solarium offering stunning views. Off road parking and private garden with space for private swimming pool. Pink Paradise Residential is located within a wonderful natural environment, with unbeatable views to the Salinas of Torrevieja and the natural park and is very close to the golf course of Villamartin. Within five minutes drive you will reach the beautiful beach of La Zenia and en-route you would have passed the newly created La Zenia Boulevard, possibly the best shopping centre in the province of Alicante. Also nearby are four championship 18-hole golf courses, with the closest being that of Villamartin, the jewel in the crown for this area.