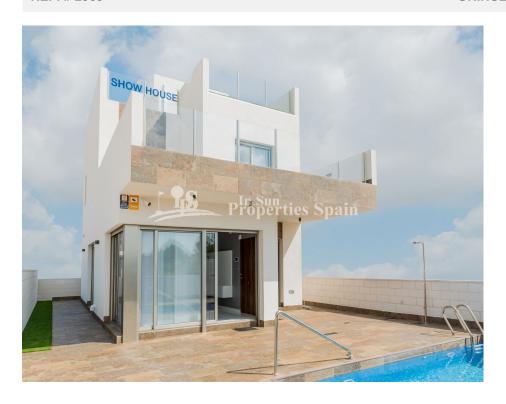

## **DESCRIPCION**

KEY READY! Located in VILLAMARTIN, PAU-26 are these stunning key ready 107 m2 detached Villas "Duplex" model set over 3 floors. The ground floor boasts entrance porch, open plan living/dining area with modern fitted kitchen, utility area/galleria, one double bedroom and a bathroom. To the first floor there are two further bedrooms both with terraces and 2 bathrooms. There is access to the 56m2 roof solarium offering stunning views. Off road parking and private garden with space for private swimming pool. Pink Paradise Residential is located within a wonderful natural environment, with unbeatable views to the Salinas of Torrevieja and the natural park and is very close to the golf course of Villamartin. Within five minutes drive you will reach the beautiful beach of La Zenia and en-route you would have passed the newly created La Zenia Boulevard, possibly the best shopping centre in the province of Alicante. Also nearby are four championship 18-hole golf courses, with the closest being that of Villamartin, the jewel in the crown for this area.