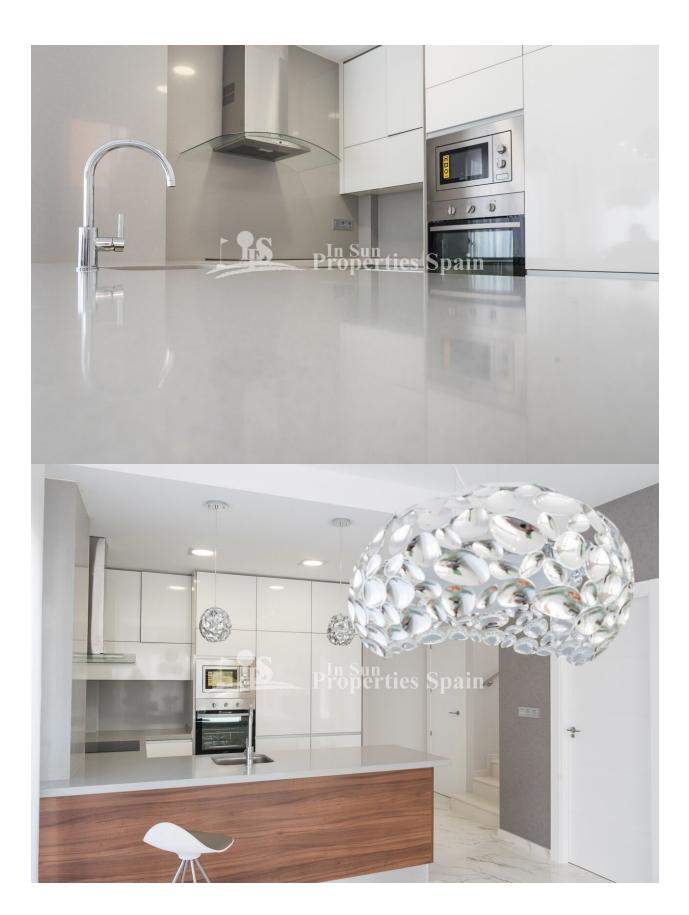

## **DESCRIPCION**

KEY READY! Located in VILLAMARTIN, PAU-26 are these stunning key ready 107 m2 detached Villas "Duplex" model set over 3 floors. The ground floor boasts entrance porch, open plan living/dining area with modern fitted kitchen, utility area/galleria, one double bedroom and a bathroom. To the first floor there are two further bedrooms both with terraces and 2 bathrooms. There is access to the 56m2 roof solarium offering stunning views. Off road parking and private garden with space for private swimming pool. Pink Paradise Residential is located within a wonderful natural environment, with unbeatable views to the Salinas of Torrevieja and the natural park and is very close to the golf course of Villamartin. Within five minutes drive you will reach the beautiful beach of La Zenia and en-route you would have passed the newly created La Zenia Boulevard, possibly the best shopping centre in the province of Alicante. Also nearby are four championship 18-hole golf courses, with the closest being that of Villamartin, the jewel in the crown for this area.

# **COCINA**

- Cocina abiertaGranito

- JARDÍN Y TERRAZAS
  - Terraza abierta
- Luces exteriores Riego automaticoMuros de piedraJardín privado

- **EXTRA**
- Armarios empotradosDoble cristal
- Trastero

"OUR EXPERIENCE IS YOUR GUARANTEE"