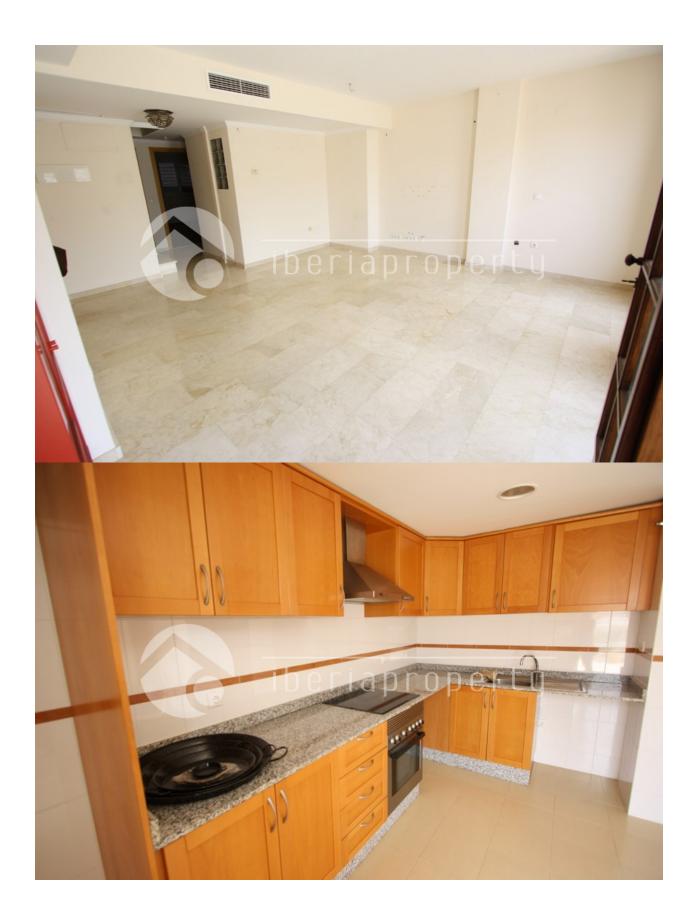

## **DESCRIPCION**

Spectacular penthouse-maisonnette in the town of Denia, Costa Blanca, Alicante. It's on the 6th floor with elevator, large living room with access to a terrace of 29 sq overlooking the mountain, large independent kitchen which also gives exit to the terrace, 2 bedrooms and a bathroom. Through an interior staircase the first floor is reached where there is another bedroom, a second bathroom and a large covered veranda with access to a small terrace. Total 106 m2 and 40 m2 of terraces. The property was newly built with the best materials, marble floors, central hot/cold air conditioning etc. The sale price also includes a parking place in the basement of the building. It is located in the town of Denia, within walking distance of the Yacht Club, the beach and it is close to the amenities.