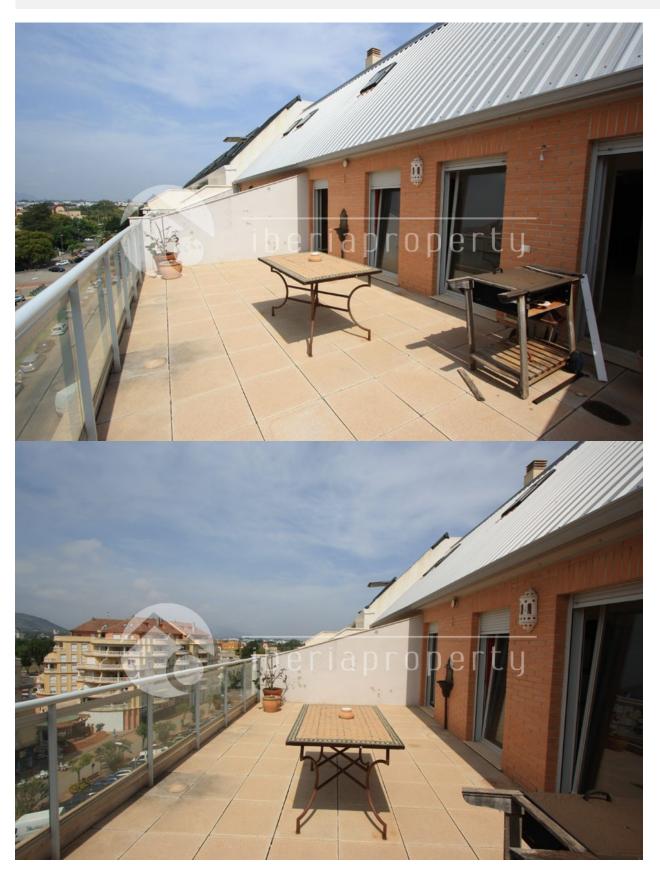

## **DESCRIPCION**

Spectacular penthouse-maisonnette in the town of Denia, Costa Blanca, Alicante. It's on the 6th floor with elevator, large living room with access to a terrace of 29 sq overlooking the mountain, large independent kitchen which also gives exit to the terrace, 2 bedrooms and a bathroom. Through an interior staircase the first floor is reached where there is another bedroom, a second bathroom and a large covered veranda with access to a small terrace. Total 106 m2 and 40 m2 of terraces. The property was newly built with the best materials, marble floors, central hot/cold air conditioning etc. The sale price also includes a parking place in the basement of the building. It is located in the town of Denia, within walking distance of the Yacht Club, the beach and it is close to the amenities.

## **CERTIFICADO ENERGETICO**

| ESTILO                                    | AIRE ACONDICIONADO                                         | DISTANCIA A:                                    | PARKING NO. DE COCHES    |
|-------------------------------------------|------------------------------------------------------------|-------------------------------------------------|--------------------------|
| Mediterraneo                              | Central                                                    | Playa : 1 Km                                    | OCCITEC                  |
|                                           |                                                            | Aeropuerto: 100 Km                              | Garage no. de coches : 1 |
|                                           |                                                            | Ciudad : 100 m                                  | :1                       |
| SUELO                                     | JARDÍN Y TERRAZAS                                          | EXTRA                                           |                          |
| <ul><li>Azulejos</li><li>Marmol</li></ul> | <ul><li>Terraza cubierta</li><li>Terraza abierta</li></ul> | <ul><li>Satellite TV</li><li>Ascensor</li></ul> |                          |