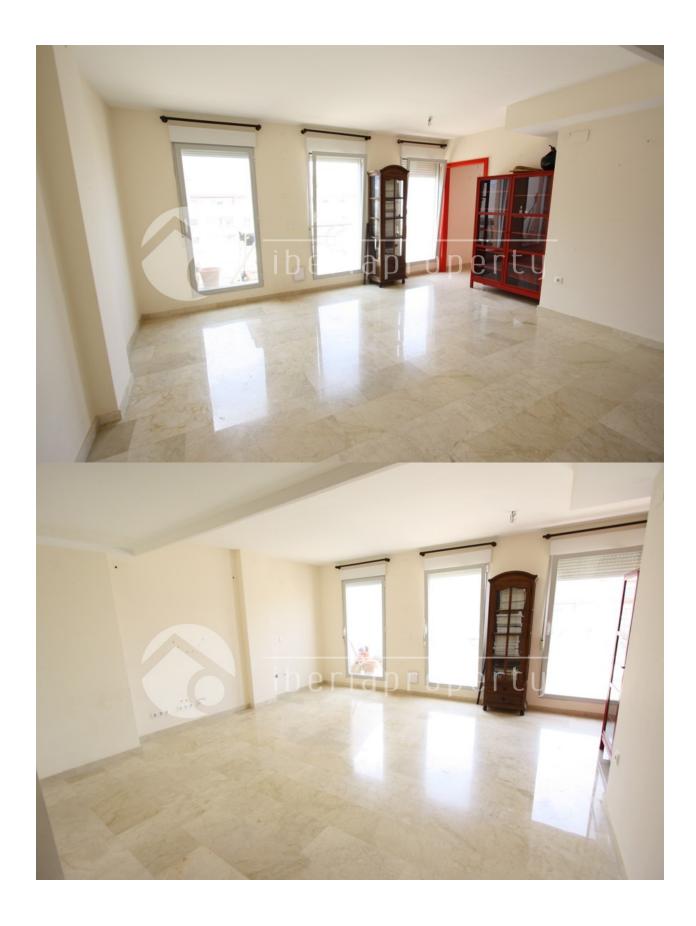

## **DESCRIPCION**

Spectacular penthouse-maisonnette in the town of Denia, Costa Blanca, Alicante. It's on the 6th floor with elevator, large living room with access to a terrace of 29 sq overlooking the mountain, large independent kitchen which also gives exit to the terrace, 2 bedrooms and a bathroom. Through an interior staircase the first floor is reached where there is another bedroom, a second bathroom and a large covered veranda with access to a small terrace. Total 106 m2 and 40 m2 of terraces. The property was newly built with the best materials, marble floors, central hot/cold air conditioning etc. The sale price also includes a parking place in the basement of the building. It is located in the town of Denia, within walking distance of the Yacht Club, the beach and it is close to the amenities.