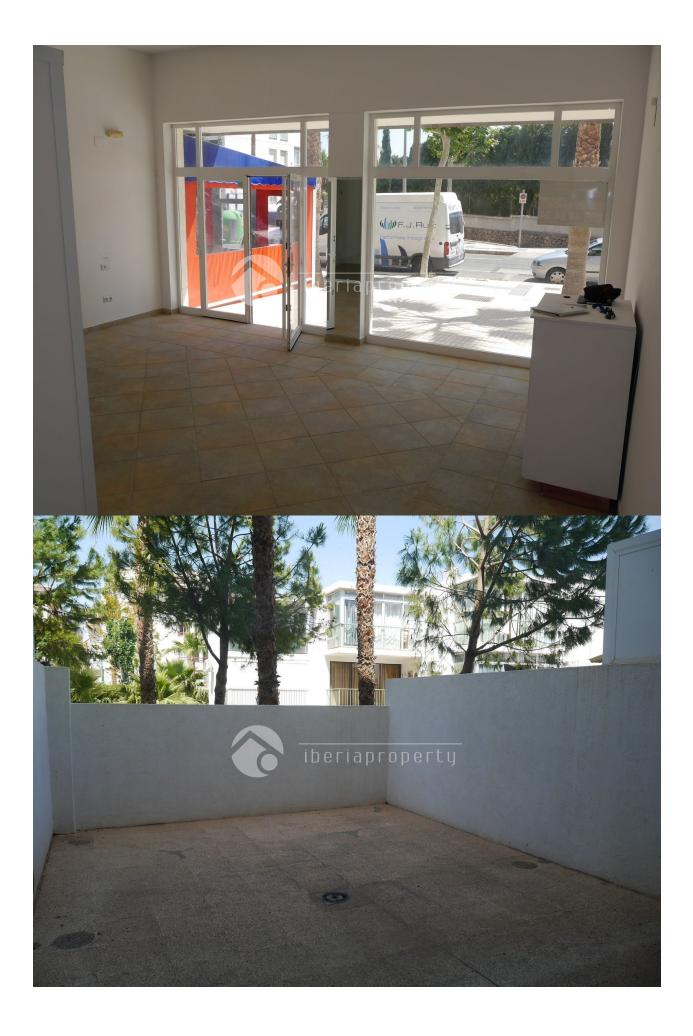

## **DESCRIPCION**

In a street with restaurants, shops and offices, parralel to the main shopping street in Albir at a very central location, we have this commercial unit for sale. It has a clean, modern and contemporary special design, also seen the vide on the first floor. This is a perfect location for a shop or office and ready to move in. It has four different and separate rooms that can be used individually. It has a guest toilet and possibility for a small kitchen. Behind it has a private terrace adjacent to the communal garden and swimming pool. The terrace in front of the commercial unit also belongs to it. It has a installation for alarm and connections to put airconditioning.