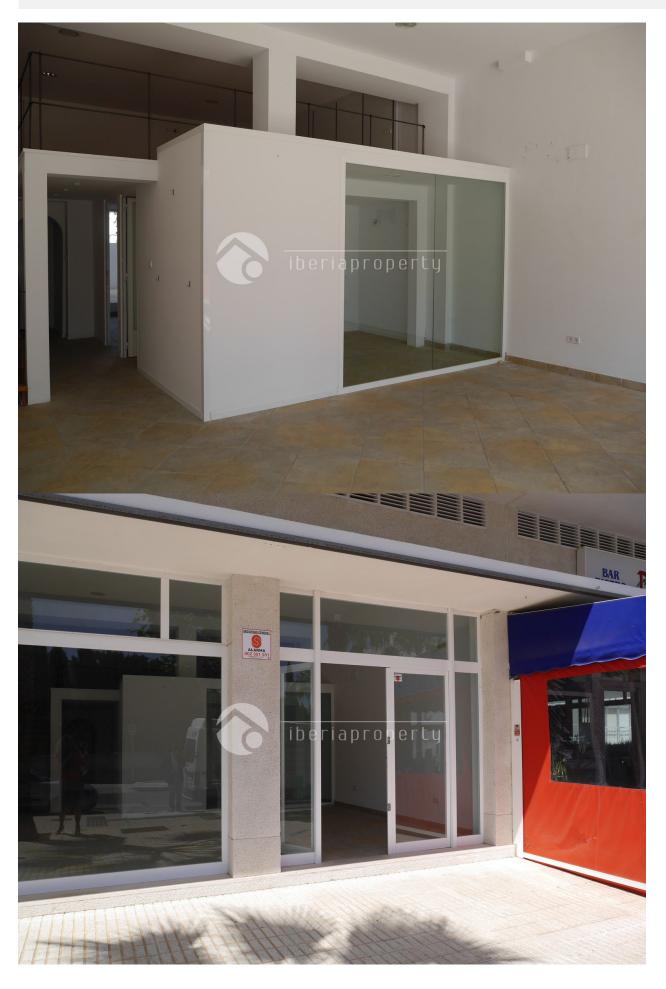

## **DESCRIPCION**

In a street with restaurants, shops and offices, parralel to the main shopping street in Albir at a very central location, we have this commercial unit for sale. It has a clean, modern and contemporary special design, also seen the vide on the first floor. This is a perfect location for a shop or office and ready to move in. It has four different and separate rooms that can be used individually. It has a guest toilet and possibility for a small kitchen. Behind it has a private terrace adjacent to the communal garden and swimming pool. The terrace in front of the commercial unit also belongs to it. It has a installation for alarm and connections to put airconditioning.