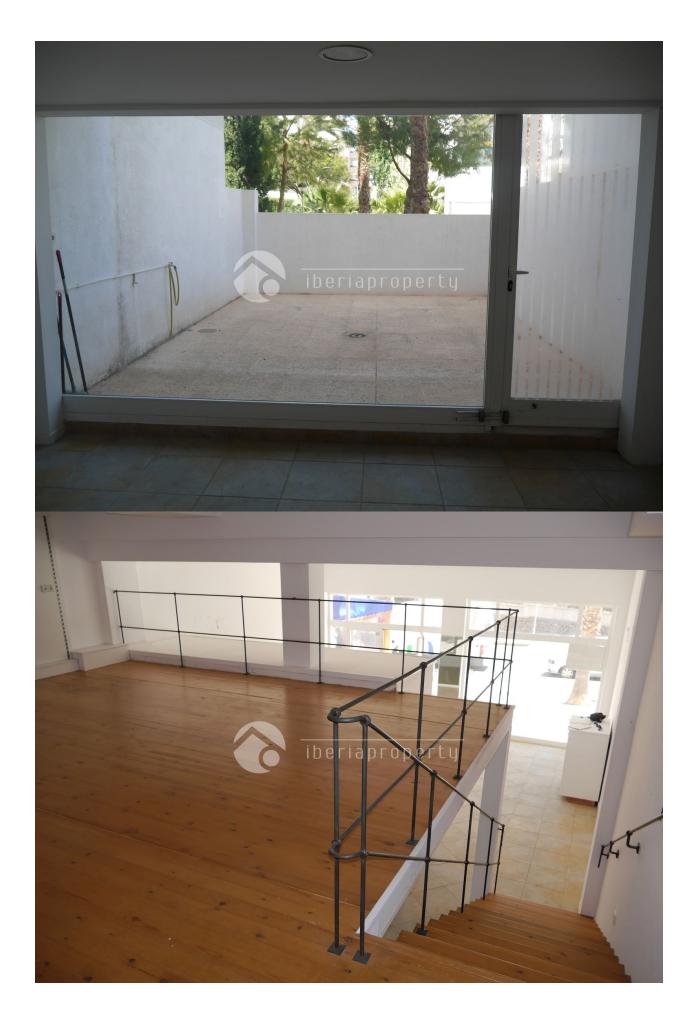

## **DESCRIPCION**

In a street with restaurants, shops and offices, parralel to the main shopping street in Albir at a very central location, we have this commercial unit for sale. It has a clean, modern and contemporary special design, also seen the vide on the first floor. This is a perfect location for a shop or office and ready to move in. It has four different and separate rooms that can be used individually. It has a guest toilet and possibility for a small kitchen. Behind it has a private terrace adjacent to the communal garden and swimming pool. The terrace in front of the commercial unit also belongs to it. It has a installation for alarm and connections to put airconditioning.