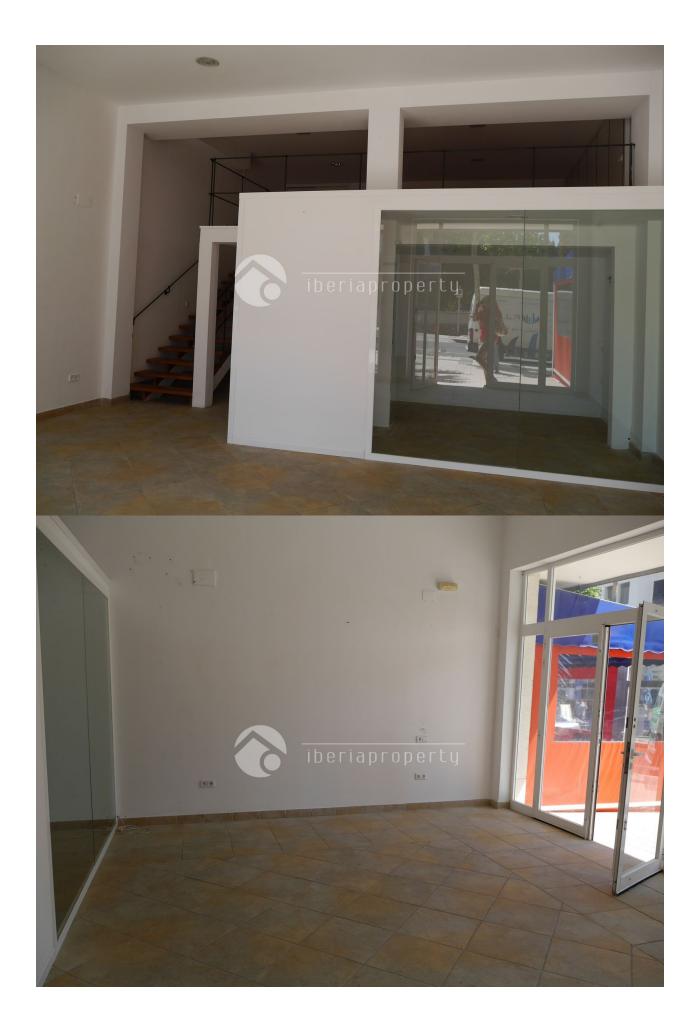

## **DESCRIPCION**

In a street with restaurants, shops and offices, parralel to the main shopping street in Albir at a very central location, we have this commercial unit for sale. It has a clean, modern and contemporary special design, also seen the vide on the first floor. This is a perfect location for a shop or office and ready to move in. It has four different and separate rooms that can be used individually. It has a guest toilet and possibility for a small kitchen. Behind it has a private terrace adjacent to the communal garden and swimming pool. The terrace in front of the commercial unit also belongs to it. It has a installation for alarm and connections to put airconditioning.