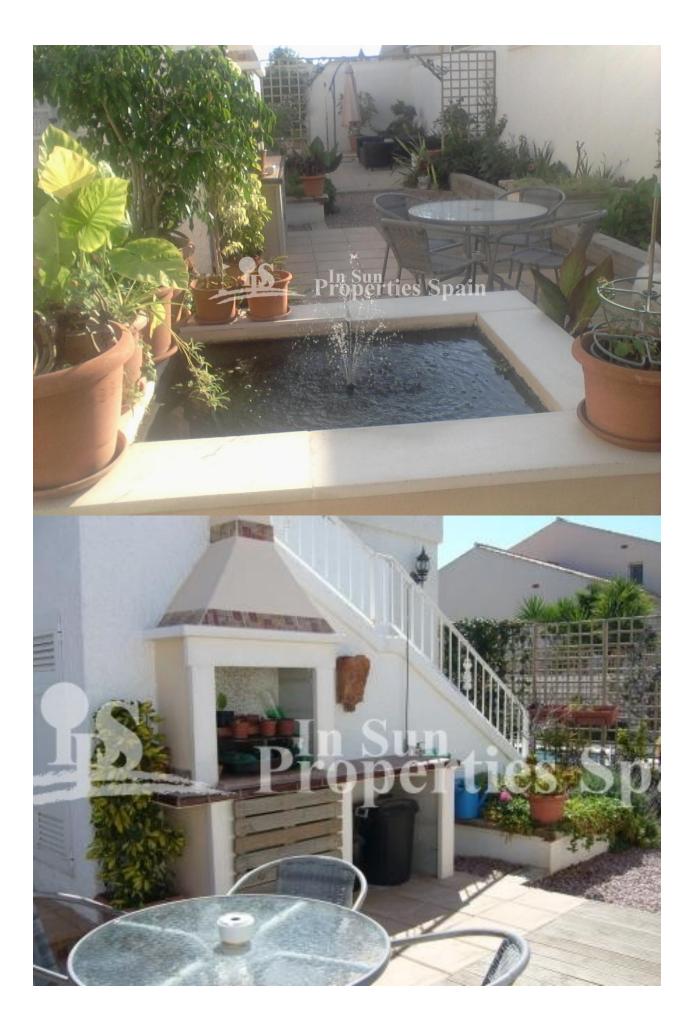

#### DESCRIPCION

This South facing 3 bed, 2 bath SEMI-DETACHED villa is located in PLAYA FLAMENCA just 10mins walk to the sea. It has a 500m2 walled plot with off road parking for two cars and electric gated entrance. Lounge plus dining area for approx 8 people, fully fitted kitchen, three bedrooms with fitted wardrobes (one with en suite bathroom). The house has air con/heating and fireplace. The plot is landscaped with private swimming pool, pond/fountain and BBQ area. There is a private roof solarium with distant sea views. Just a few minutes walk to Zenia Boulevard shopping centre and in a very sought after area close to all amenities. Sold part furnished.