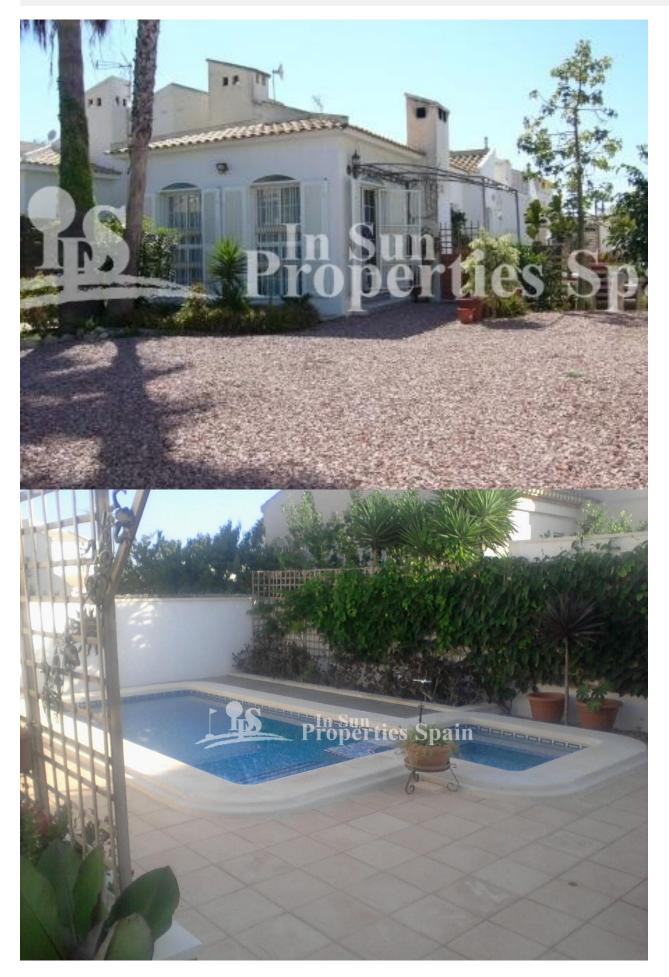

#### DESCRIPCION

This South facing 3 bed, 2 bath SEMI-DETACHED villa is located in PLAYA FLAMENCA just 10mins walk to the sea. It has a 500m2 walled plot with off road parking for two cars and electric gated entrance. Lounge plus dining area for approx 8 people, fully fitted kitchen, three bedrooms with fitted wardrobes (one with en suite bathroom). The house has air con/heating and fireplace. The plot is landscaped with private swimming pool, pond/fountain and BBQ area. There is a private roof solarium with distant sea views. Just a few minutes walk to Zenia Boulevard shopping centre and in a very sought after area close to all amenities. Sold part furnished.

# PROPERTY GALLERY

"OUR EXPERIENCE IS YOUR GUARANTEE"