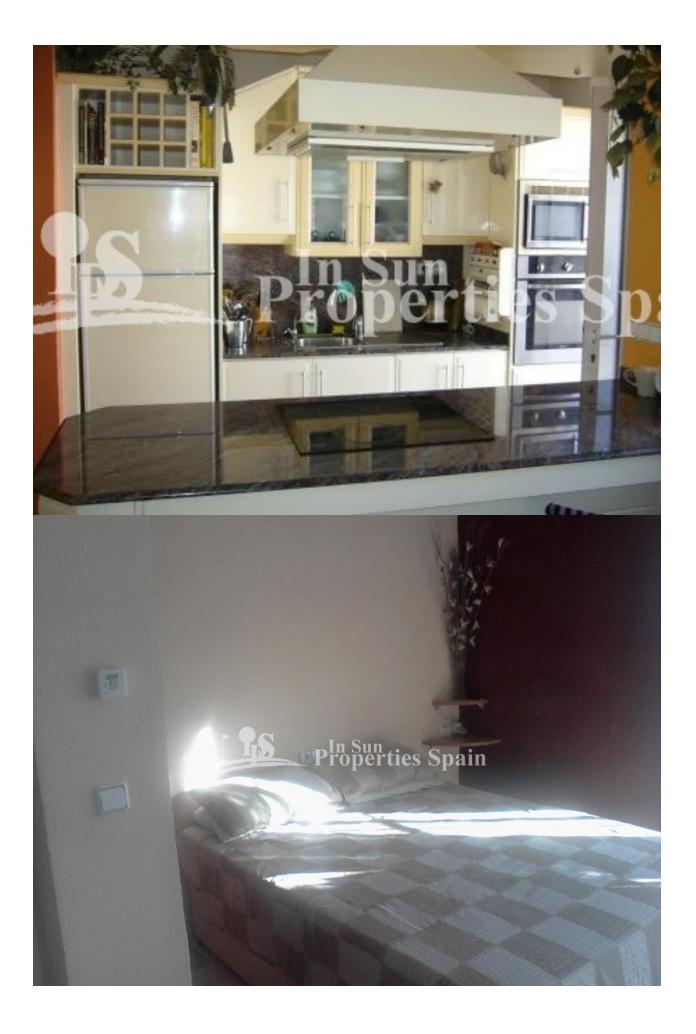

#### DESCRIPCION

This South facing 3 bed, 2 bath SEMI-DETACHED villa is located in PLAYA FLAMENCA just 10mins walk to the sea. It has a 500m2 walled plot with off road parking for two cars and electric gated entrance. Lounge plus dining area for approx 8 people, fully fitted kitchen, three bedrooms with fitted wardrobes (one with en suite bathroom). The house has air con/heating and fireplace. The plot is landscaped with private swimming pool, pond/fountain and BBQ area. There is a private roof solarium with distant sea views. Just a few minutes walk to Zenia Boulevard shopping centre and in a very sought after area close to all amenities. Sold part furnished.