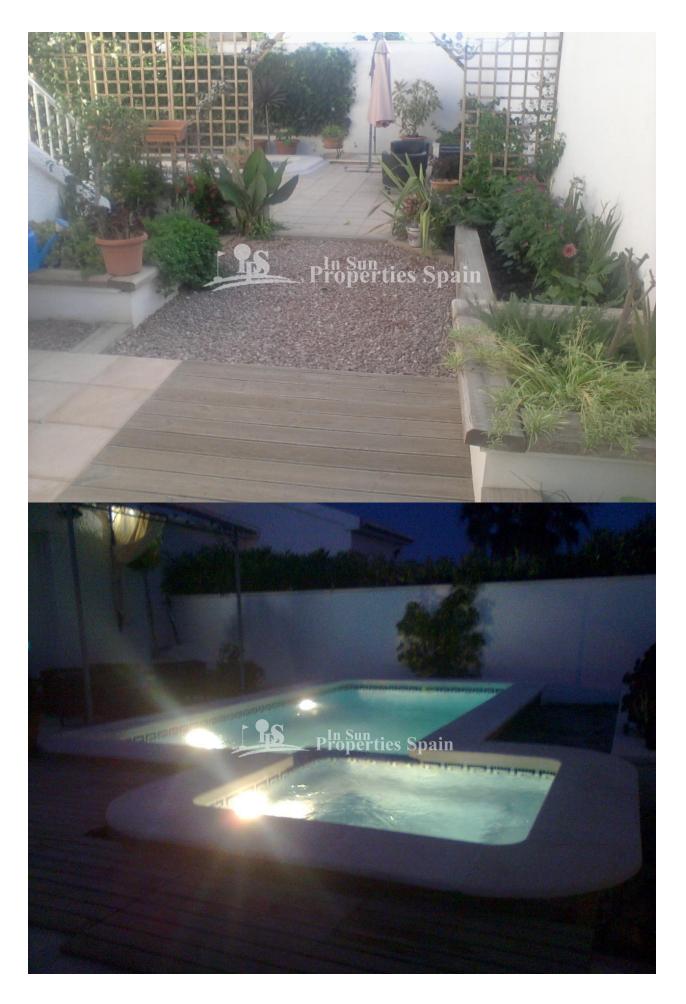

#### DESCRIPCION

This South facing 3 bed, 2 bath SEMI-DETACHED villa is located in PLAYA FLAMENCA just 10mins walk to the sea. It has a 500m2 walled plot with off road parking for two cars and electric gated entrance. Lounge plus dining area for approx 8 people, fully fitted kitchen, three bedrooms with fitted wardrobes (one with en suite bathroom). The house has air con/heating and fireplace. The plot is landscaped with private swimming pool, pond/fountain and BBQ area. There is a private roof solarium with distant sea views. Just a few minutes walk to Zenia Boulevard shopping centre and in a very sought after area close to all amenities. Sold part furnished.

# PROPERTY GALLERY

"OUR EXPERIENCE IS YOUR GUARANTEE"