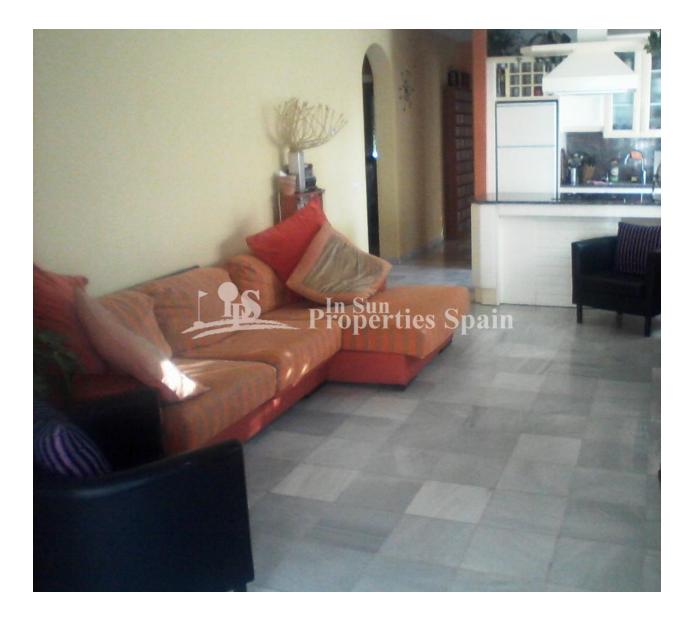

#### DESCRIPCION

This South facing 3 bed, 2 bath SEMI-DETACHED villa is located in PLAYA FLAMENCA just 10mins walk to the sea. It has a 500m2 walled plot with off road parking for two cars and electric gated entrance. Lounge plus dining area for approx 8 people, fully fitted kitchen, three bedrooms with fitted wardrobes (one with en suite bathroom). The house has air con/heating and fireplace. The plot is landscaped with private swimming pool, pond/fountain and BBQ area. There is a private roof solarium with distant sea views. Just a few minutes walk to Zenia Boulevard shopping centre and in a very sought after area close to all amenities. Sold part furnished.