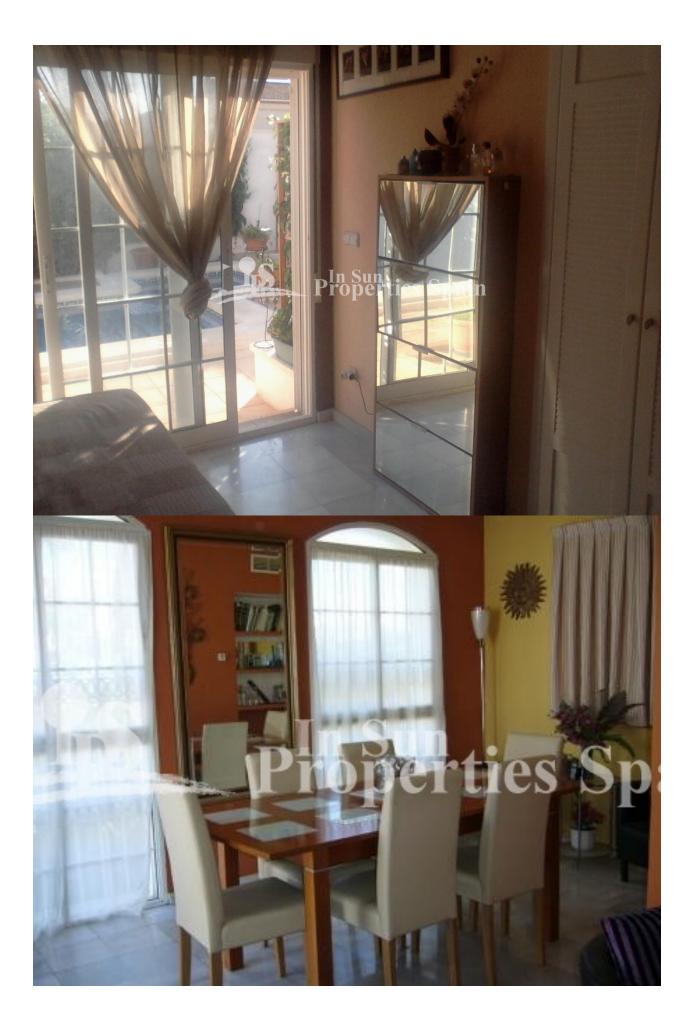

#### DESCRIPCION

This South facing 3 bed, 2 bath SEMI-DETACHED villa is located in PLAYA FLAMENCA just 10mins walk to the sea. It has a 500m2 walled plot with off road parking for two cars and electric gated entrance. Lounge plus dining area for approx 8 people, fully fitted kitchen, three bedrooms with fitted wardrobes (one with en suite bathroom). The house has air con/heating and fireplace. The plot is landscaped with private swimming pool, pond/fountain and BBQ area. There is a private roof solarium with distant sea views. Just a few minutes walk to Zenia Boulevard shopping centre and in a very sought after area close to all amenities. Sold part furnished.