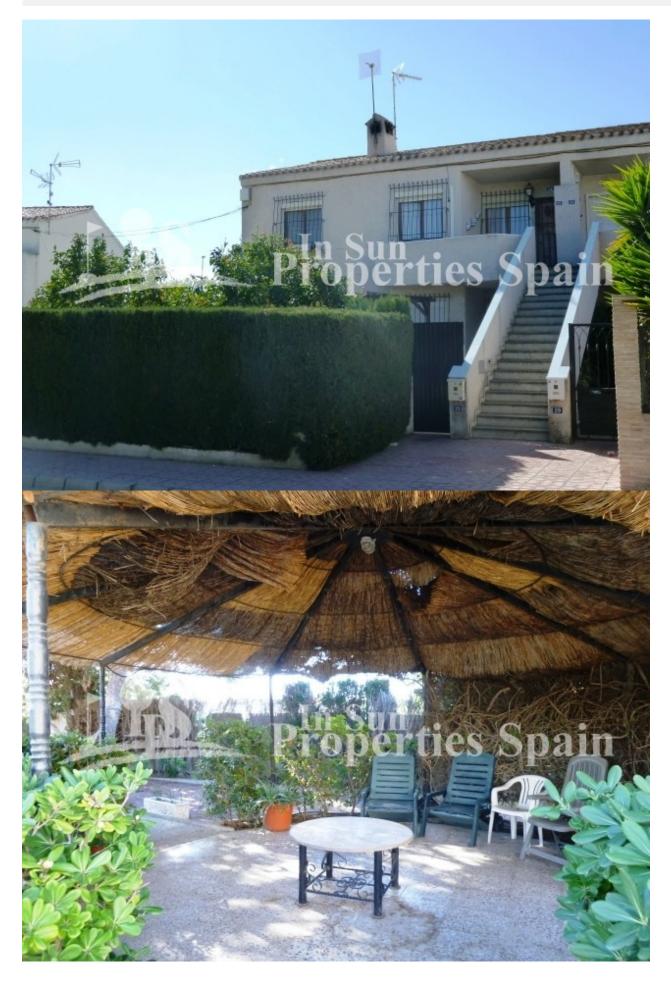

## DESCRIPCION

A MUST SEE!! Spacious TOP FLOOR APARTMENT with 3 bedrooms 1 bathroom situated in URB LA REGIA, CABO ROIG/CAMPOAMOR. This property has a 250m2 PRIVATE SOUTH FACING GARDEN with PRIVATE PARKING and is just (approx) 7mins walk to the beach at Campoamor. There is a 20m2 ANNEX with kitchen currently used as storage but could be used as GUEST ACCOMMODATION. The owners currently have an above ground swimming pool but there is plenty of space for a 10 x 5m private pool. A very unique property with lots of scope. View with an open mind. Cabo Roig is a popular beach resort, situated inbetween La Zenia to the north and Campoamor to the south, Cabo Roig is close to the major town of Torrevieja. With fantastic mediterranean weather and easy access to Murcia airport just 20 minutes drive south and Alicante airport 40 minutes drive to the north, no wonder Cabo Roig has become a popular place for holidaymakers and people owning second-homes as well as a growing permanent expat

REF: # 2383

population.