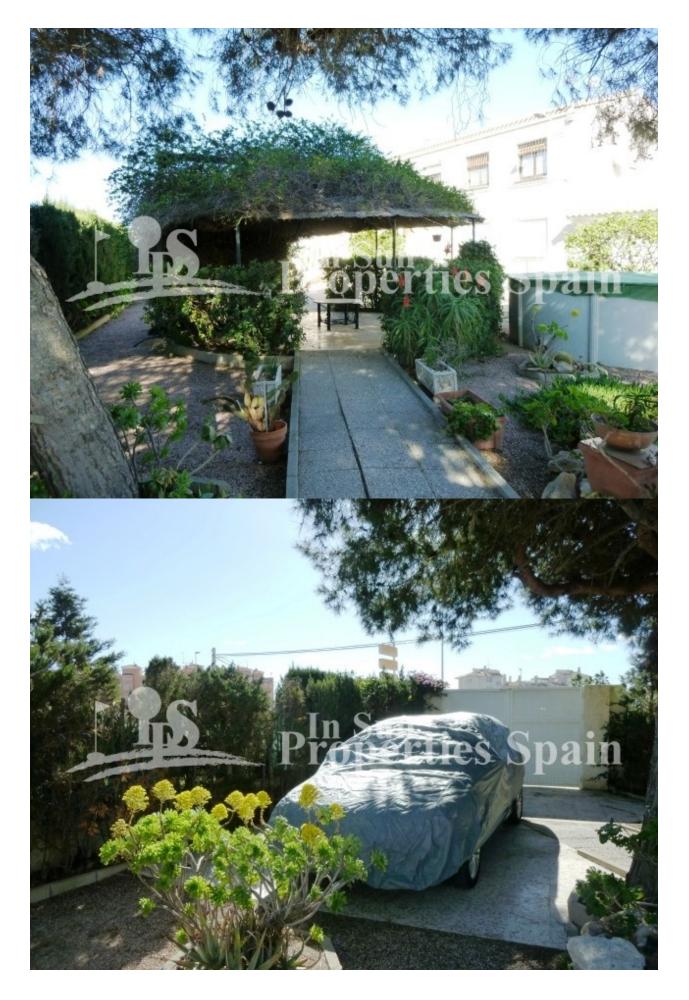

## DESCRIPCION

A MUST SEE!! Spacious TOP FLOOR APARTMENT with 3 bedrooms 1 bathroom situated in URB LA REGIA, CABO ROIG/CAMPOAMOR. This property has a 250m2 PRIVATE SOUTH FACING GARDEN with PRIVATE PARKING and is just (approx) 7mins walk to the beach at Campoamor. There is a 20m2 ANNEX with kitchen currently used as storage but could be used as GUEST ACCOMMODATION. The owners currently have an above ground swimming pool but there is plenty of space for a 10 x 5m private pool. A very unique property with lots of scope. View with an open mind. Cabo Roig is a popular beach resort, situated inbetween La Zenia to the north and Campoamor to the south, Cabo Roig is close to the major town of Torrevieja. With fantastic mediterranean weather and easy access to Murcia airport just 20 minutes drive south and Alicante airport 40 minutes drive to the north, no wonder Cabo Roig has become a popular place for holidaymakers and people owning second-homes as well as a growing permanent expat

## CERTIFICADO ENERGETICO

| ESTILO       | VISTAS                                                                                    | DISTANCIA A :  | ORIENTACION                                                                                                                  |
|--------------|-------------------------------------------------------------------------------------------|----------------|------------------------------------------------------------------------------------------------------------------------------|
| Mediterraneo | Panoramico                                                                                | Playa : 500 m  | Sur                                                                                                                          |
| AMUEBLADO    | PARKING NO. DE<br>COCHES                                                                  | TASAS          | AREAS                                                                                                                        |
| Amueblado    | Garage no. de coches : 1<br>: 1                                                           | I.B.I : 160 €  | Trastero                                                                                                                     |
| SUELO        | HABITACION DE                                                                             | COCINA         | JARDÍN Y TERRAZAS                                                                                                            |
| • Madera     | INVITADOS<br>Sala de estar: 50 m m<br>Cocina : 1                                          | Cocina cerrada | <ul> <li>Luces exteriores</li> <li>Arboles frutales</li> <li>Palmeras</li> <li>Paisajista</li> <li>Jardín privado</li> </ul> |
| CALEFACION   | EXTRA                                                                                     |                |                                                                                                                              |
| Chimenea     | <ul> <li>Armarios empotrados</li> <li>Puerta de seguridad</li> <li>Satolita TV</li> </ul> |                |                                                                                                                              |