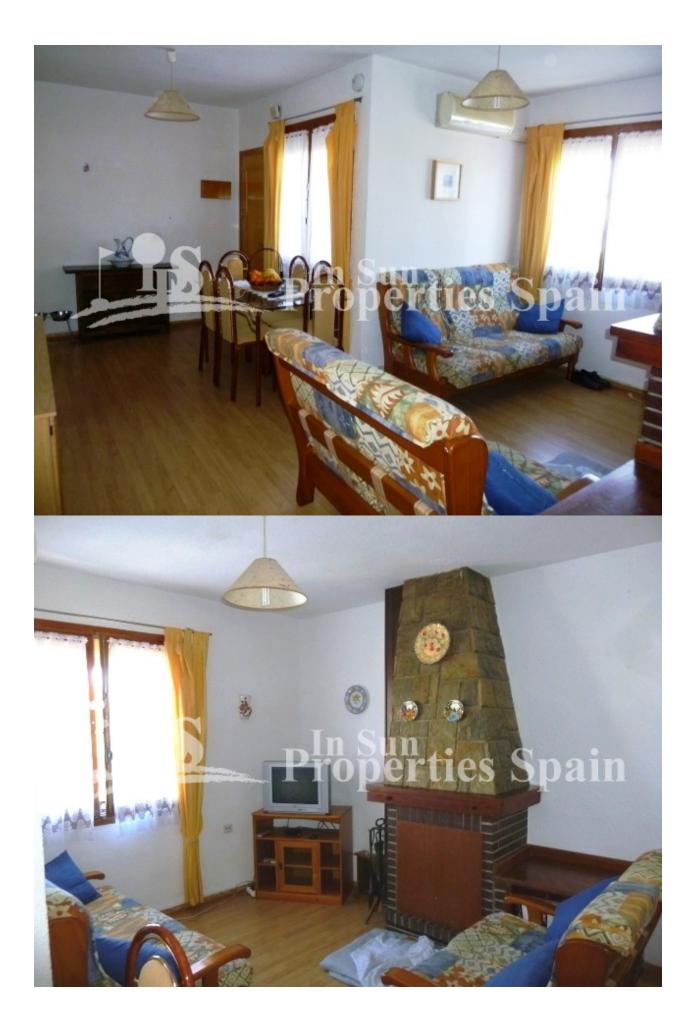

## DESCRIPCION

A MUST SEE!! Spacious TOP FLOOR APARTMENT with 3 bedrooms 1 bathroom situated in URB LA REGIA, CABO ROIG/CAMPOAMOR. This property has a 250m2 PRIVATE SOUTH FACING GARDEN with PRIVATE PARKING and is just (approx) 7mins walk to the beach at Campoamor. There is a 20m2 ANNEX with kitchen currently used as storage but could be used as GUEST ACCOMMODATION. The owners currently have an above ground swimming pool but there is plenty of space for a 10 x 5m private pool. A very unique property with lots of scope. View with an open mind. Cabo Roig is a popular beach resort, situated inbetween La Zenia to the north and Campoamor to the south, Cabo Roig is close to the major town of Torrevieja. With fantastic mediterranean weather and easy access to Murcia airport just 20 minutes drive south and Alicante airport 40 minutes drive to the north, no wonder Cabo Roig has become a popular place for holidaymakers and people owning second-homes as well as a growing permanent expat

## CERTIFICADO ENERGETICO

| ESTILO       | VISTAS                                                                                    | DISTANCIA A :  | ORIENTACION                                                                                                                  |
|--------------|-------------------------------------------------------------------------------------------|----------------|------------------------------------------------------------------------------------------------------------------------------|
| Mediterraneo | Panoramico                                                                                | Playa : 500 m  | Sur                                                                                                                          |
| AMUEBLADO    | PARKING NO. DE<br>COCHES                                                                  | TASAS          | AREAS                                                                                                                        |
| Amueblado    | Garage no. de coches : 1<br>: 1                                                           | I.B.I : 160 €  | Trastero                                                                                                                     |
| SUELO        | HABITACION DE                                                                             | COCINA         | JARDÍN Y TERRAZAS                                                                                                            |
| • Madera     | INVITADOS<br>Sala de estar: 50 m m<br>Cocina : 1                                          | Cocina cerrada | <ul> <li>Luces exteriores</li> <li>Arboles frutales</li> <li>Palmeras</li> <li>Paisajista</li> <li>Jardín privado</li> </ul> |
| CALEFACION   | EXTRA                                                                                     |                |                                                                                                                              |
| Chimenea     | <ul> <li>Armarios empotrados</li> <li>Puerta de seguridad</li> <li>Satolita TV</li> </ul> |                |                                                                                                                              |