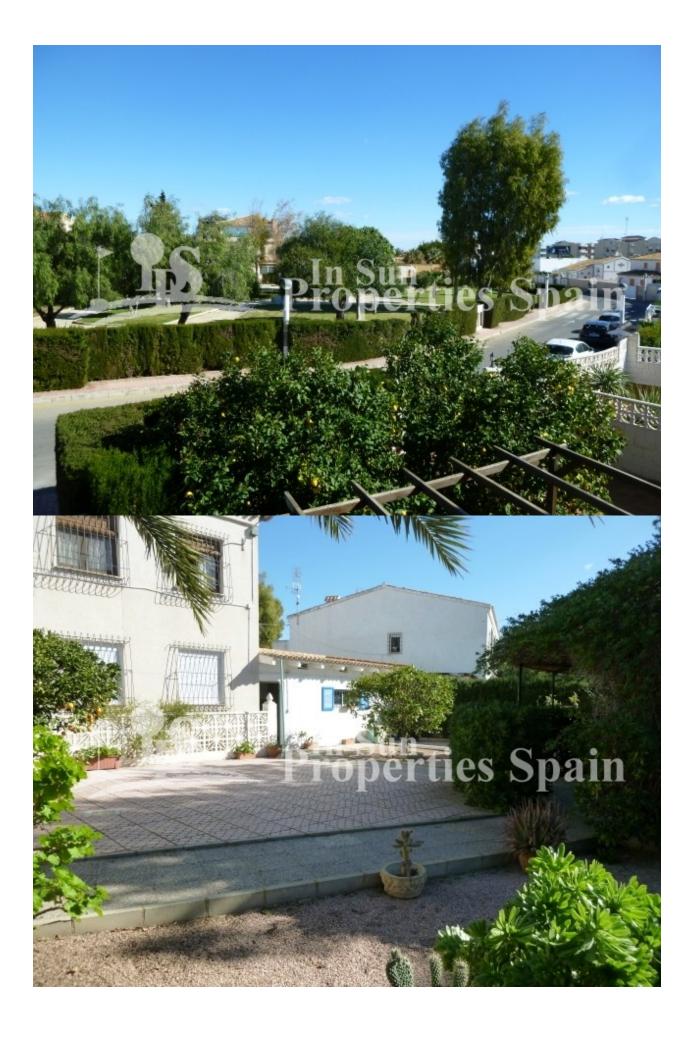

## DESCRIPCION

A MUST SEE!! Spacious TOP FLOOR APARTMENT with 3 bedrooms 1 bathroom situated in URB LA REGIA, CABO ROIG/CAMPOAMOR. This property has a 250m2 PRIVATE SOUTH FACING GARDEN with PRIVATE PARKING and is just (approx) 7mins walk to the beach at Campoamor. There is a 20m2 ANNEX with kitchen currently used as storage but could be used as GUEST ACCOMMODATION. The owners currently have an above ground swimming pool but there is plenty of space for a 10 x 5m private pool. A very unique property with lots of scope. View with an open mind. Cabo Roig is a popular beach resort, situated inbetween La Zenia to the north and Campoamor to the south, Cabo Roig is close to the major town of Torrevieja. With fantastic mediterranean weather and easy access to Murcia airport just 20 minutes drive south and Alicante airport 40 minutes drive to the north, no wonder Cabo Roig has become a popular place for holidaymakers and people owning second-homes as well as a growing permanent expat

## CERTIFICADO ENERGETICO

| ESTILO       | VISTAS                                                                                    | DISTANCIA A :  | ORIENTACION                                                                                                                  |
|--------------|-------------------------------------------------------------------------------------------|----------------|------------------------------------------------------------------------------------------------------------------------------|
| Mediterraneo | Panoramico                                                                                | Playa : 500 m  | Sur                                                                                                                          |
| AMUEBLADO    | PARKING NO. DE<br>COCHES                                                                  | TASAS          | AREAS                                                                                                                        |
| Amueblado    | Garage no. de coches : 1<br>: 1                                                           | I.B.I : 160 €  | Trastero                                                                                                                     |
| SUELO        | HABITACION DE                                                                             | COCINA         | JARDÍN Y TERRAZAS                                                                                                            |
| • Madera     | INVITADOS<br>Sala de estar: 50 m m<br>Cocina : 1                                          | Cocina cerrada | <ul> <li>Luces exteriores</li> <li>Arboles frutales</li> <li>Palmeras</li> <li>Paisajista</li> <li>Jardín privado</li> </ul> |
| CALEFACION   | EXTRA                                                                                     |                |                                                                                                                              |
| Chimenea     | <ul> <li>Armarios empotrados</li> <li>Puerta de seguridad</li> <li>Satolita TV</li> </ul> |                |                                                                                                                              |