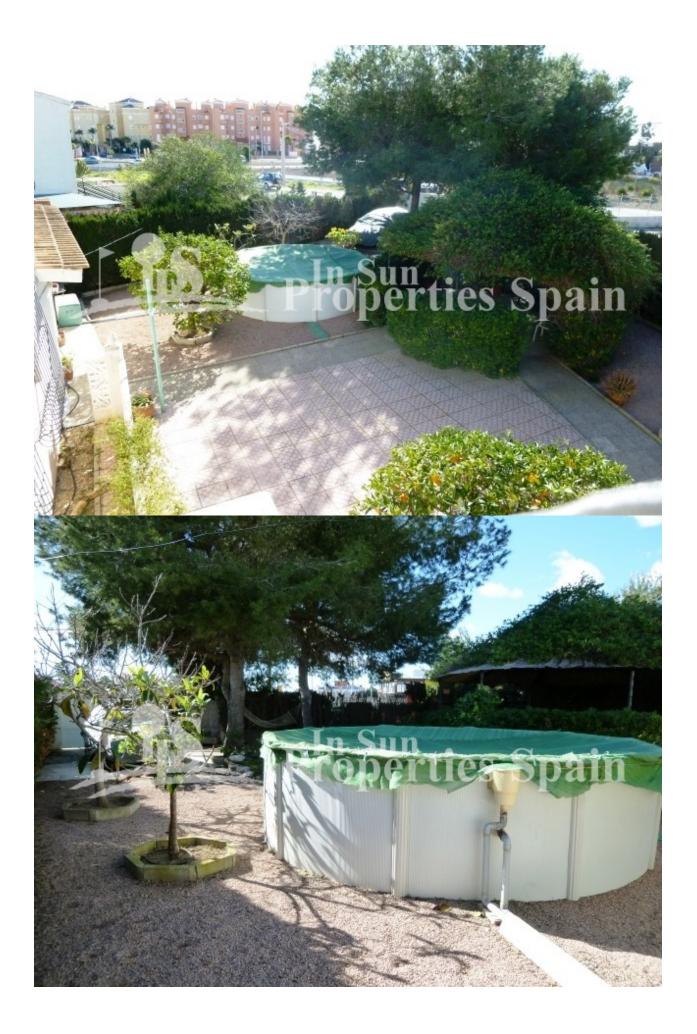

## DESCRIPCION

A MUST SEE!! Spacious TOP FLOOR APARTMENT with 3 bedrooms 1 bathroom situated in URB LA REGIA, CABO ROIG/CAMPOAMOR. This property has a 250m2 PRIVATE SOUTH FACING GARDEN with PRIVATE PARKING and is just (approx) 7mins walk to the beach at Campoamor. There is a 20m2 ANNEX with kitchen currently used as storage but could be used as GUEST ACCOMMODATION. The owners currently have an above ground swimming pool but there is plenty of space for a 10 x 5m private pool. A very unique property with lots of scope. View with an open mind. Cabo Roig is a popular beach resort, situated inbetween La Zenia to the north and Campoamor to the south, Cabo Roig is close to the major town of Torrevieja. With fantastic mediterranean weather and easy access to Murcia airport just 20 minutes drive south and Alicante airport 40 minutes drive to the north, no wonder Cabo Roig has become a popular place for holidaymakers and people owning second-homes as well as a growing permanent expat

## CERTIFICADO ENERGETICO

| ESTILO       | VISTAS                                                                                    | DISTANCIA A :  | ORIENTACION                                                                                                                  |
|--------------|-------------------------------------------------------------------------------------------|----------------|------------------------------------------------------------------------------------------------------------------------------|
| Mediterraneo | Panoramico                                                                                | Playa : 500 m  | Sur                                                                                                                          |
| AMUEBLADO    | PARKING NO. DE<br>COCHES                                                                  | TASAS          | AREAS                                                                                                                        |
| Amueblado    | Garage no. de coches : 1<br>: 1                                                           | I.B.I : 160 €  | Trastero                                                                                                                     |
| SUELO        | HABITACION DE                                                                             | COCINA         | JARDÍN Y TERRAZAS                                                                                                            |
| • Madera     | INVITADOS<br>Sala de estar: 50 m m<br>Cocina : 1                                          | Cocina cerrada | <ul> <li>Luces exteriores</li> <li>Arboles frutales</li> <li>Palmeras</li> <li>Paisajista</li> <li>Jardín privado</li> </ul> |
| CALEFACION   | EXTRA                                                                                     |                |                                                                                                                              |
| Chimenea     | <ul> <li>Armarios empotrados</li> <li>Puerta de seguridad</li> <li>Satolita TV</li> </ul> |                |                                                                                                                              |