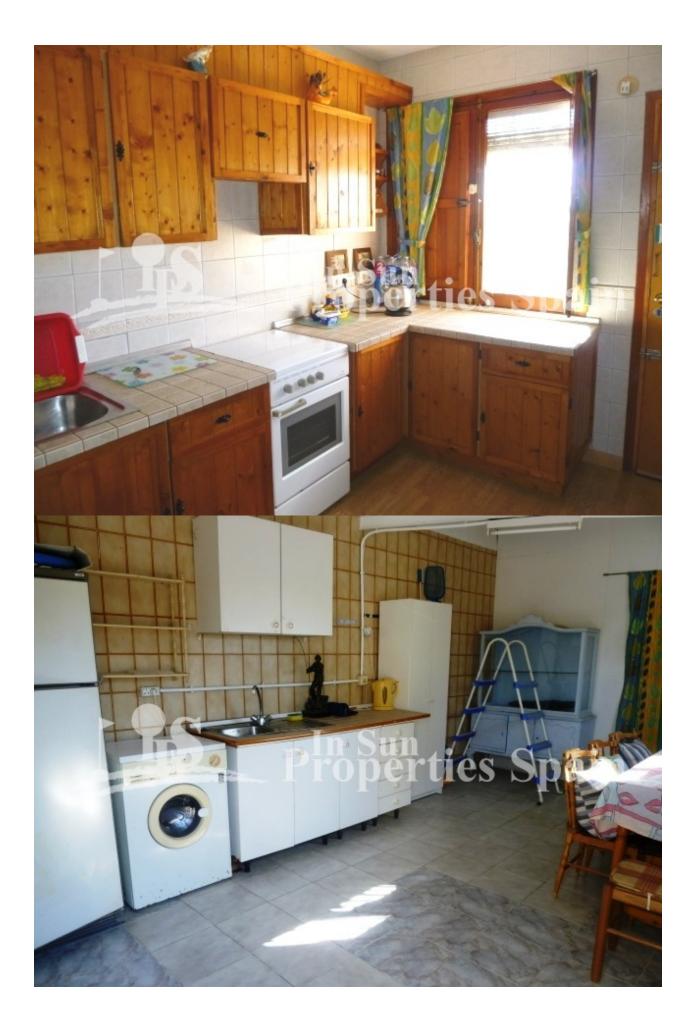

## DESCRIPCION

A MUST SEE!! Spacious TOP FLOOR APARTMENT with 3 bedrooms 1 bathroom situated in URB LA REGIA, CABO ROIG/CAMPOAMOR. This property has a 250m2 PRIVATE SOUTH FACING GARDEN with PRIVATE PARKING and is just (approx) 7mins walk to the beach at Campoamor. There is a 20m2 ANNEX with kitchen currently used as storage but could be used as GUEST ACCOMMODATION. The owners currently have an above ground swimming pool but there is plenty of space for a 10 x 5m private pool. A very unique property with lots of scope. View with an open mind. Cabo Roig is a popular beach resort, situated inbetween La Zenia to the north and Campoamor to the south, Cabo Roig is close to the major town of Torrevieja. With fantastic mediterranean weather and easy access to Murcia airport just 20 minutes drive south and Alicante airport 40 minutes drive to the north, no wonder Cabo Roig has become a popular place for holidaymakers and people owning second-homes as well as a growing permanent expat

## CERTIFICADO ENERGETICO

| ESTILO       | VISTAS                                                                                    | DISTANCIA A :  | ORIENTACION                                                                                                                  |
|--------------|-------------------------------------------------------------------------------------------|----------------|------------------------------------------------------------------------------------------------------------------------------|
| Mediterraneo | Panoramico                                                                                | Playa : 500 m  | Sur                                                                                                                          |
| AMUEBLADO    | PARKING NO. DE<br>COCHES                                                                  | TASAS          | AREAS                                                                                                                        |
| Amueblado    | Garage no. de coches : 1<br>: 1                                                           | I.B.I : 160 €  | Trastero                                                                                                                     |
| SUELO        | HABITACION DE                                                                             | COCINA         | JARDÍN Y TERRAZAS                                                                                                            |
| • Madera     | INVITADOS<br>Sala de estar: 50 m m<br>Cocina : 1                                          | Cocina cerrada | <ul> <li>Luces exteriores</li> <li>Arboles frutales</li> <li>Palmeras</li> <li>Paisajista</li> <li>Jardín privado</li> </ul> |
| CALEFACION   | EXTRA                                                                                     |                |                                                                                                                              |
| Chimenea     | <ul> <li>Armarios empotrados</li> <li>Puerta de seguridad</li> <li>Satolita TV</li> </ul> |                |                                                                                                                              |