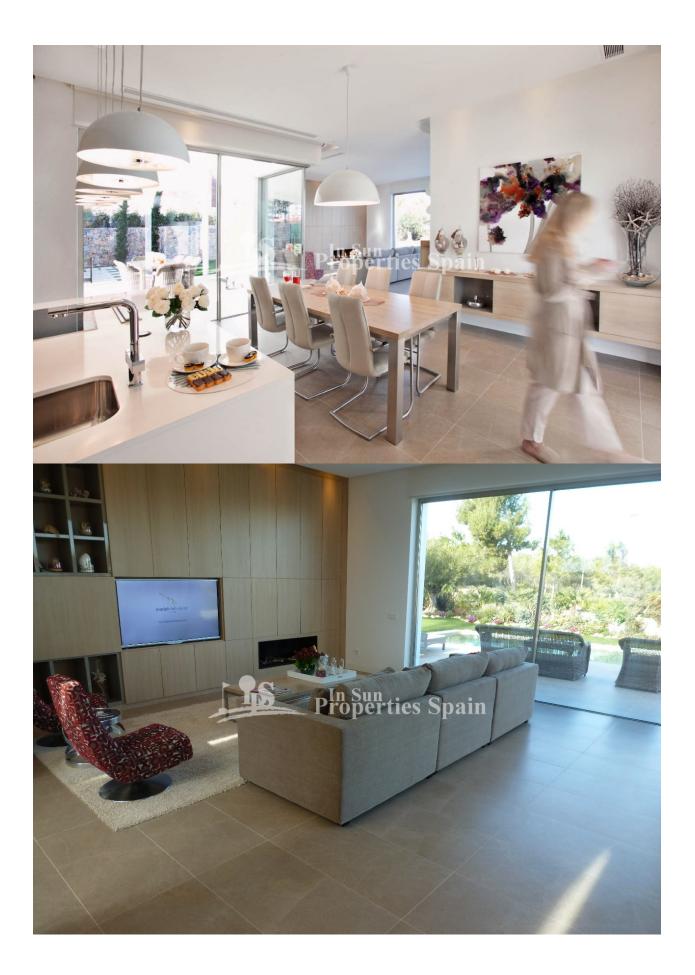

#### DESCRIPCION

**REF: # 2364** 

With 24hr security these Detached Villas are located on the stunning LAS COLINAS GOLF RESORT - CAMPOAMOR. Nearly half of the units were sold before building work commenced! This EXCLUSIVE development comprises of 10 individual villas of two different types, Cárabo and Búho. All ten enjoy IMPRESSIVE VIEWS across the golf course and outdoor spaces that have been designed to extend the rooms inside the home outwards, as well as large windows on the frontage to enhance the feeling of spaciousness. Cárabo villas are distributed over one floor and the design seeks to leverage all the spaces and blend in with the natural surroundings. It has three spacious bedrooms, two bathrooms and a guest toilet. The master bedroom has an en-suite bathroom and large dressing room. In contrast, Búho villas have two floors and offer the opportunity of living in a unique habitat of Mediterranean forest, half way up the hillside, at a privileged height overlooking the golf course. It also has three bedrooms, a guest toilet and two bathrooms, one of which is en-suite and is located on the top floor adjacent to the master bedroom. Everything is completed to an exceptional standard, a degree of perfection and elegance. Enjoy morning coffee at the clubhouse, a sushi meal at the restaurant or a fabulous beach side cocktail at the Colinas de Campoamor Beach Club, located on the magnificent beaches of Campoamor. Only a few minutes' drive to the new shopping center Zenia Boulevard. Alicante airport is 45 minutes drive & Murcia San Javier airport is 25 minutes drive away.

## PROPERTY GALLERY