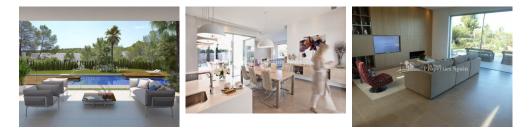

#### DESCRIPCION

**REF: # 2364** 

With 24hr security these Detached Villas are located on the stunning LAS COLINAS GOLF RESORT - CAMPOAMOR. Nearly half of the units were sold before building work commenced! This EXCLUSIVE development comprises of 10 individual villas of two different types, Cárabo and Búho. All ten enjoy IMPRESSIVE VIEWS across the golf course and outdoor spaces that have been designed to extend the rooms inside the home outwards, as well as large windows on the frontage to enhance the feeling of spaciousness. Cárabo villas are distributed over one floor and the design seeks to leverage all the spaces and blend in with the natural surroundings. It has three spacious bedrooms, two bathrooms and a guest toilet. The master bedroom has an en-suite bathroom and large dressing room. In contrast, Búho villas have two floors and offer the opportunity of living in a unique habitat of Mediterranean forest, half way up the hillside, at a privileged height overlooking the golf course. It also has three bedrooms, a guest toilet and two bathrooms, one of which is en-suite and is located on the top floor adjacent to the master bedroom. Everything is completed to an exceptional standard, a degree of perfection and elegance. Enjoy morning coffee at the clubhouse, a sushi meal at the restaurant or a fabulous beach side cocktail at the Colinas de Campoamor Beach Club, located on the magnificent beaches of Campoamor. Only a few minutes' drive to the new shopping center Zenia Boulevard. Alicante airport is 45 minutes drive & Murcia San Javier airport is 25 minutes drive away.

## PROPERTY GALLERY