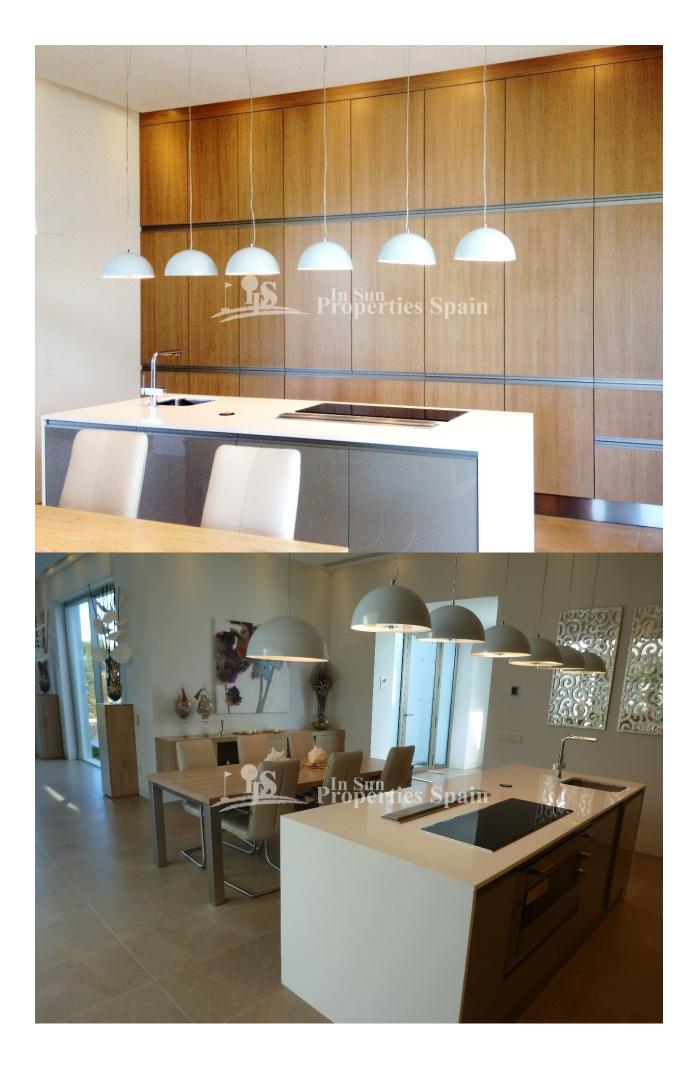

RDÍN Y TERRAZAS                                                                                                                                                                                          | CALEFACION                                                            |
| <ul><li>Azulejos</li><li>Piedra</li></ul> | <ul> <li>Cocina abierta</li> <li>Cocina equipada</li> <li>Granito</li> </ul> | <ul> <li>Terraza abierta</li> <li>Luces exteriores</li> <li>Riego automatico</li> <li>Arboles frutales</li> <li>Palmeras</li> <li>Paisajista</li> <li>Muros de piedra</li> <li>Puerta electrica</li> </ul> | <ul> <li>Calefacion electrica</li> <li>Calefacion en baños</li> </ul> |

Jardín privadoJardín comunitario

### **EXTRA**

- Armarios empotrados
- Alarma
- Doble cristal

## PROPERTY GALLERY











# OVER PLOT PLAN



# **OVER PLOT PLAN & ELEVATIONS**



LAYOUT



First Floor





## "OUR EXPERIENCE IS YOUR GUARANTEE"