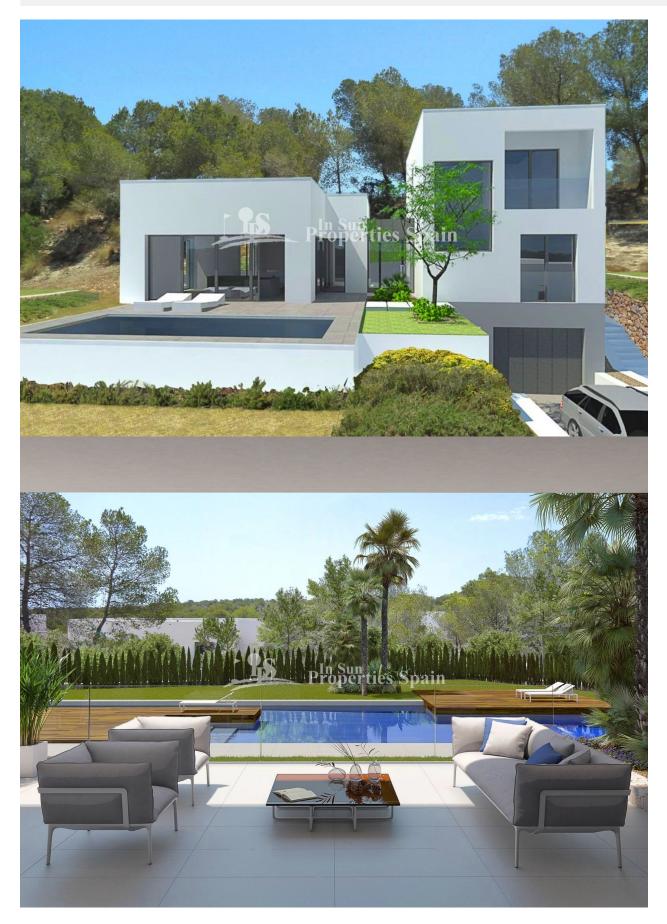

#### DESCRIPCION

**REF: # 2364** 

With 24hr security these Detached Villas are located on the stunning LAS COLINAS GOLF RESORT - CAMPOAMOR. Nearly half of the units were sold before building work commenced! This EXCLUSIVE development comprises of 10 individual villas of two different types, Cárabo and Búho. All ten enjoy IMPRESSIVE VIEWS across the golf course and outdoor spaces that have been designed to extend the rooms inside the home outwards, as well as large windows on the frontage to enhance the feeling of spaciousness. Cárabo villas are distributed over one floor and the design seeks to leverage all the spaces and blend in with the natural surroundings. It has three spacious bedrooms, two bathrooms and a guest toilet. The master bedroom has an en-suite bathroom and large dressing room. In contrast, Búho villas have two floors and offer the opportunity of living in a unique habitat of Mediterranean forest, half way up the hillside, at a privileged height overlooking the golf course. It also has three bedrooms, a guest toilet and two bathrooms, one of which is en-suite and is located on the top floor adjacent to the master bedroom. Everything is completed to an exceptional standard, a degree of perfection and elegance. Enjoy morning coffee at the clubhouse, a sushi meal at the restaurant or a fabulous beach side cocktail at the Colinas de Campoamor Beach Club, located on the magnificent beaches of Campoamor. Only a few minutes' drive to the new shopping center Zenia Boulevard. Alicante airport is 45 minutes drive & Murcia San Javier airport is 25 minutes drive away.

## PROPERTY GALLERY

# OVER PLOT PLAN

# **OVER PLOT PLAN & ELEVATIONS**

LAYOUT

First Floor