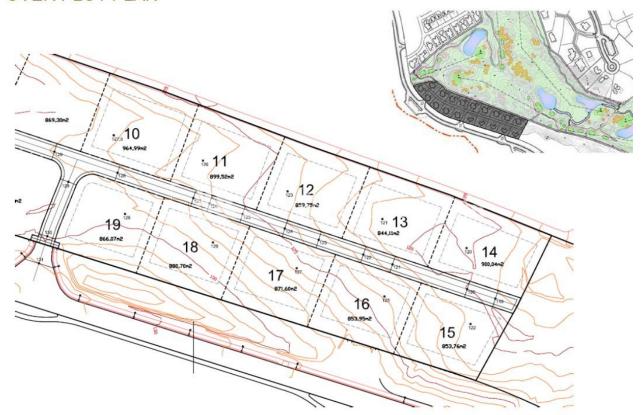

| CALEFACION                                                            |
| <ul><li>Azulejos</li><li>Piedra</li></ul> | <ul> <li>Cocina abierta</li> <li>Cocina equipada</li> <li>Granito</li> </ul> | <ul> <li>Terraza abierta</li> <li>Luces exteriores</li> <li>Riego automatico</li> <li>Arboles frutales</li> <li>Palmeras</li> <li>Paisajista</li> <li>Muros de piedra</li> <li>Puerta electrica</li> </ul> | <ul> <li>Calefacion electrica</li> <li>Calefacion en baños</li> </ul> |

Jardín privadoJardín comunitario

### **EXTRA**

- Armarios empotrados
- Alarma
- Doble cristal

## PROPERTY GALLERY











# OVER PLOT PLAN



# **OVER PLOT PLAN & ELEVATIONS**



LAYOUT



First Floor





## "OUR EXPERIENCE IS YOUR GUARANTEE"