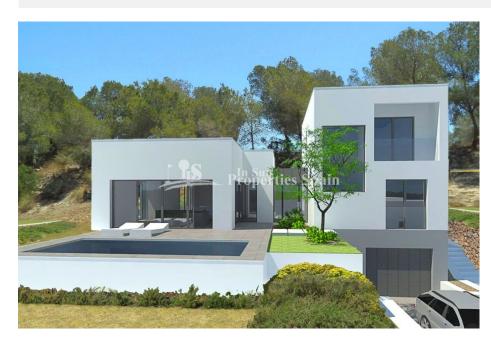

#### DESCRIPCION

**REF: # 2364** 

With 24hr security these Detached Villas are located on the stunning LAS COLINAS GOLF RESORT - CAMPOAMOR. Nearly half of the units were sold before building work commenced! This EXCLUSIVE development comprises of 10 individual villas of two different types, Cárabo and Búho. All ten enjoy IMPRESSIVE VIEWS across the golf course and outdoor spaces that have been designed to extend the rooms inside the home outwards, as well as large windows on the frontage to enhance the feeling of spaciousness. Cárabo villas are distributed over one floor and the design seeks to leverage all the spaces and blend in with the natural surroundings. It has three spacious bedrooms, two bathrooms and a guest toilet. The master bedroom has an en-suite bathroom and large dressing room. In contrast, Búho villas have two floors and offer the opportunity of living in a unique habitat of Mediterranean forest, half way up the hillside, at a privileged height overlooking the golf course. It also has three bedrooms, a guest toilet and two bathrooms, one of which is en-suite and is located on the top floor adjacent to the master bedroom. Everything is completed to an exceptional standard, a degree of perfection and elegance. Enjoy morning coffee at the clubhouse, a sushi meal at the restaurant or a fabulous beach side cocktail at the Colinas de Campoamor Beach Club, located on the magnificent beaches of Campoamor. Only a few minutes' drive to the new shopping center Zenia Boulevard. Alicante airport is 45 minutes drive & Murcia San Javier airport is 25 minutes drive away.

# OVER PLOT PLAN

# **OVER PLOT PLAN & ELEVATIONS**

LAYOUT

First Floor