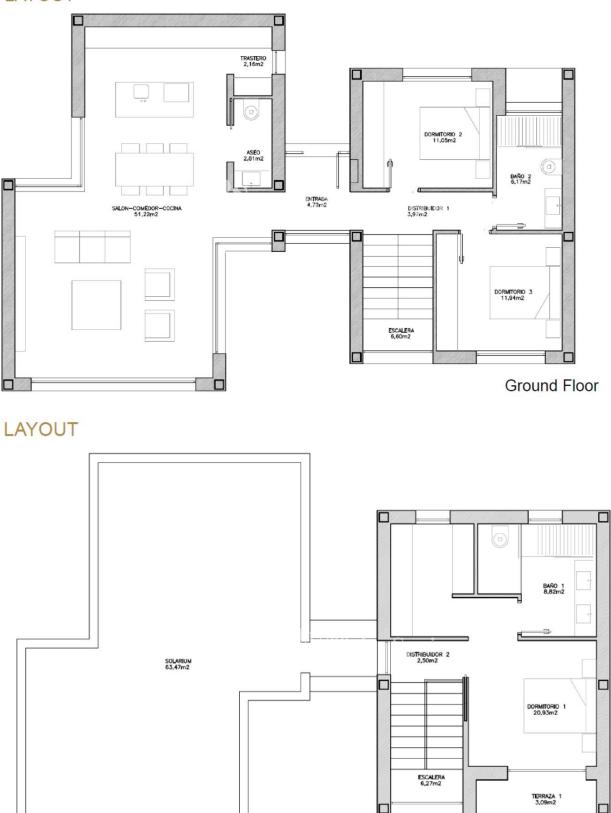

| CALEFACION                                                            |
| <ul><li>Azulejos</li><li>Piedra</li></ul> | <ul> <li>Cocina abierta</li> <li>Cocina equipada</li> <li>Granito</li> </ul> | <ul> <li>Terraza abierta</li> <li>Luces exteriores</li> <li>Riego automatico</li> <li>Arboles frutales</li> <li>Palmeras</li> <li>Paisajista</li> <li>Muros de piedra</li> <li>Puerta electrica</li> </ul> | <ul> <li>Calefacion electrica</li> <li>Calefacion en baños</li> </ul> |

Jardín privadoJardín comunitario

### **EXTRA**

- Armarios empotrados
- Alarma
- Doble cristal

## PROPERTY GALLERY











# OVER PLOT PLAN



# **OVER PLOT PLAN & ELEVATIONS**



LAYOUT



First Floor





## "OUR EXPERIENCE IS YOUR GUARANTEE"