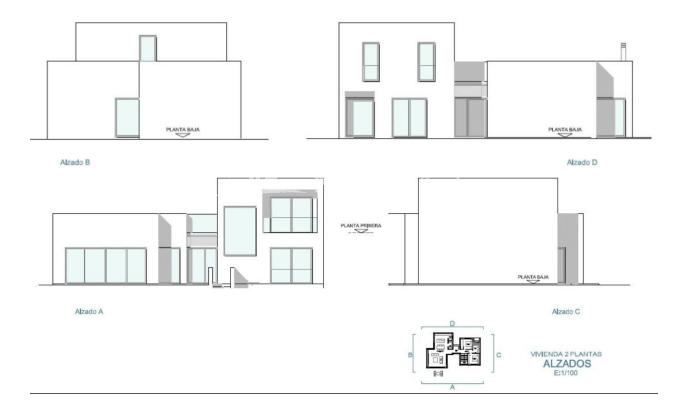

| CALEFACION                                                            |
| <ul><li>Azulejos</li><li>Piedra</li></ul> | <ul> <li>Cocina abierta</li> <li>Cocina equipada</li> <li>Granito</li> </ul> | <ul> <li>Terraza abierta</li> <li>Luces exteriores</li> <li>Riego automatico</li> <li>Arboles frutales</li> <li>Palmeras</li> <li>Paisajista</li> <li>Muros de piedra</li> <li>Puerta electrica</li> </ul> | <ul> <li>Calefacion electrica</li> <li>Calefacion en baños</li> </ul> |

Jardín privadoJardín comunitario

### **EXTRA**

- Armarios empotrados
- Alarma
- Doble cristal

## PROPERTY GALLERY











# OVER PLOT PLAN



# **OVER PLOT PLAN & ELEVATIONS**



LAYOUT



First Floor





## "OUR EXPERIENCE IS YOUR GUARANTEE"