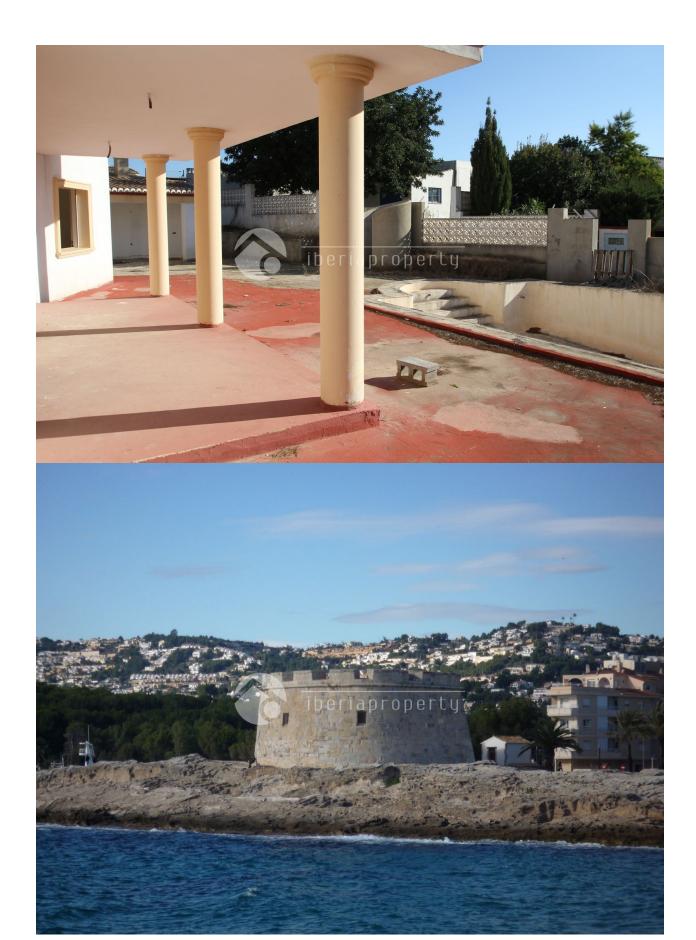

### **DESCRIPCION**

This classic style villa has been built in a quiet and green residential area of Moraira, close to the centre and the beach of Moraira. Because of the south orientation it has the whole day sunshine on the different terraces and the pool area and has fantastic, panoramic views over the valley. It has a large terrace surrounding the pool of 5 x 10 meters, an outdoor shower and a separate corner to convert into an outdoor kitchen. It has two bedrooms with en-suite bathroom on the ground floor where are also the large living room, the kitchen. On the first floor are two more en-suite bedrooms with bathroom that both come out on the big terrace with wonderful views. The villa is fenced with a natural stone wall and has a spacious garage for one car. The house has the pre-installation for air-conditioning and central heating or floor heating. The house can be finished according to your own wishes and selection of materials in which we can assist you and have it installed by our own building companies.

### **DISTANCIA A:**

Playa: 1 Km

Aeropuerto: 70 Km

Ciudad: 1 Km