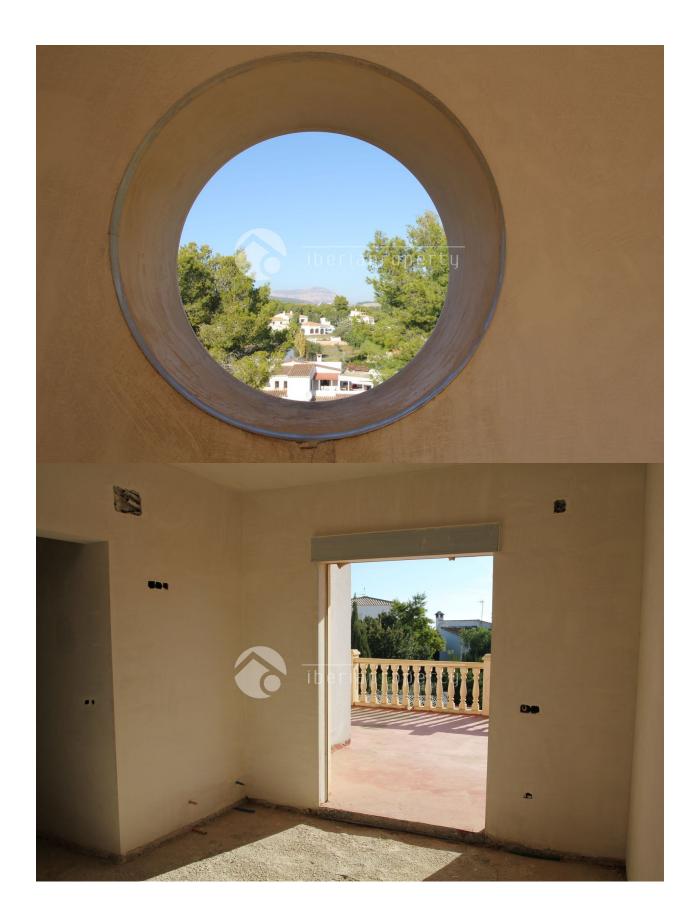

### **DESCRIPCION**

This classic style villa has been built in a quiet and green residential area of Moraira, close to the centre and the beach of Moraira. Because of the south orientation it has the whole day sunshine on the different terraces and the pool area and has fantastic, panoramic views over the valley. It has a large terrace surrounding the pool of 5 x 10 meters, an outdoor shower and a separate corner to convert into an outdoor kitchen. It has two bedrooms with en-suite bathroom on the ground floor where are also the large living room, the kitchen. On the first floor are two more en-suite bedrooms with bathroom that both come out on the big terrace with wonderful views. The villa is fenced with a natural stone wall and has a spacious garage for one car. The house has the pre-installation for air-conditioning and central heating or floor heating. The house can be finished according to your own wishes and selection of materials in which we can assist you and have it installed by our own building companies.

### **VISTAS**

- Panoramico
- Vistas al mar
- Vistas a la montaña