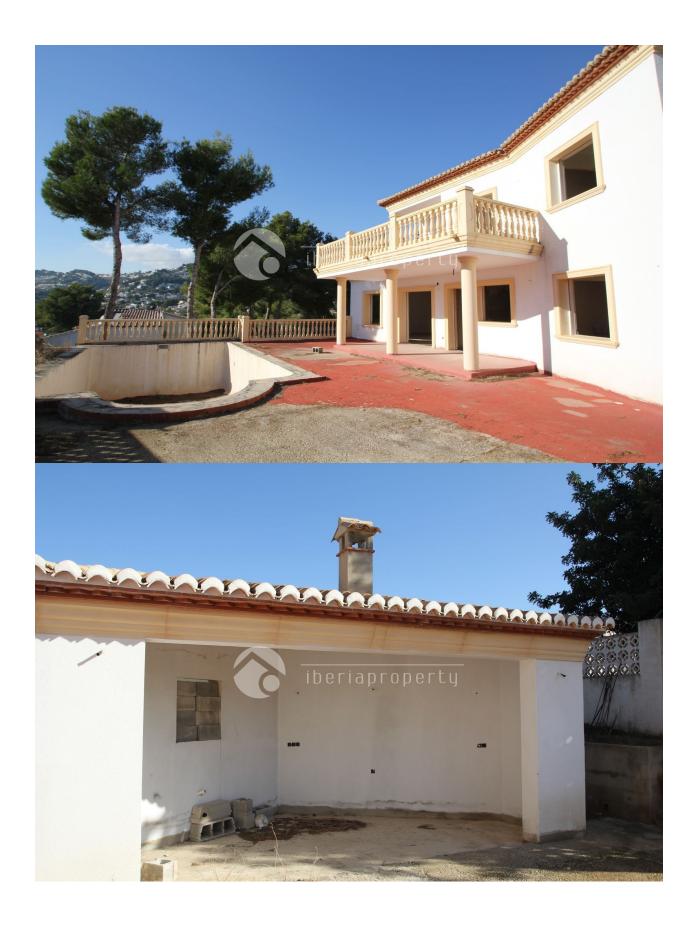

### **DESCRIPCION**

This classic style villa has been built in a quiet and green residential area of Moraira, close to the centre and the beach of Moraira. Because of the south orientation it has the whole day sunshine on the different terraces and the pool area and has fantastic, panoramic views over the valley. It has a large terrace surrounding the pool of 5 x 10 meters, an outdoor shower and a separate corner to convert into an outdoor kitchen. It has two bedrooms with en-suite bathroom on the ground floor where are also the large living room, the kitchen. On the first floor are two more en-suite bedrooms with bathroom that both come out on the big terrace with wonderful views. The villa is fenced with a natural stone wall and has a spacious garage for one car. The house has the pre-installation for air-conditioning and central heating or floor heating. The house can be finished according to your own wishes and selection of materials in which we can assist you and have it installed by our own building companies.