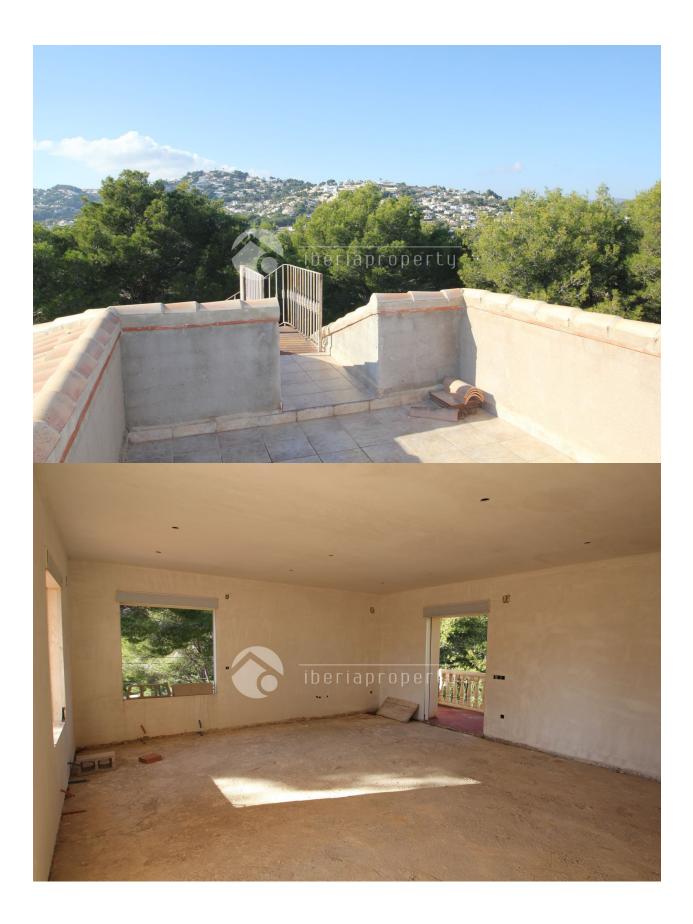

### **DESCRIPCION**

This classic style villa has been built in a quiet and green residential area of Moraira, close to the centre and the beach of Moraira. Because of the south orientation it has the whole day sunshine on the different terraces and the pool area and has fantastic, panoramic views over the valley. It has a large terrace surrounding the pool of 5 x 10 meters, an outdoor shower and a separate corner to convert into an outdoor kitchen. It has two bedrooms with en-suite bathroom on the ground floor where are also the large living room, the kitchen. On the first floor are two more en-suite bedrooms with bathroom that both come out on the big terrace with wonderful views. The villa is fenced with a natural stone wall and has a spacious garage for one car. The house has the pre-installation for air-conditioning and central heating or floor heating. The house can be finished according to your own wishes and selection of materials in which we can assist you and have it installed by our own building companies.