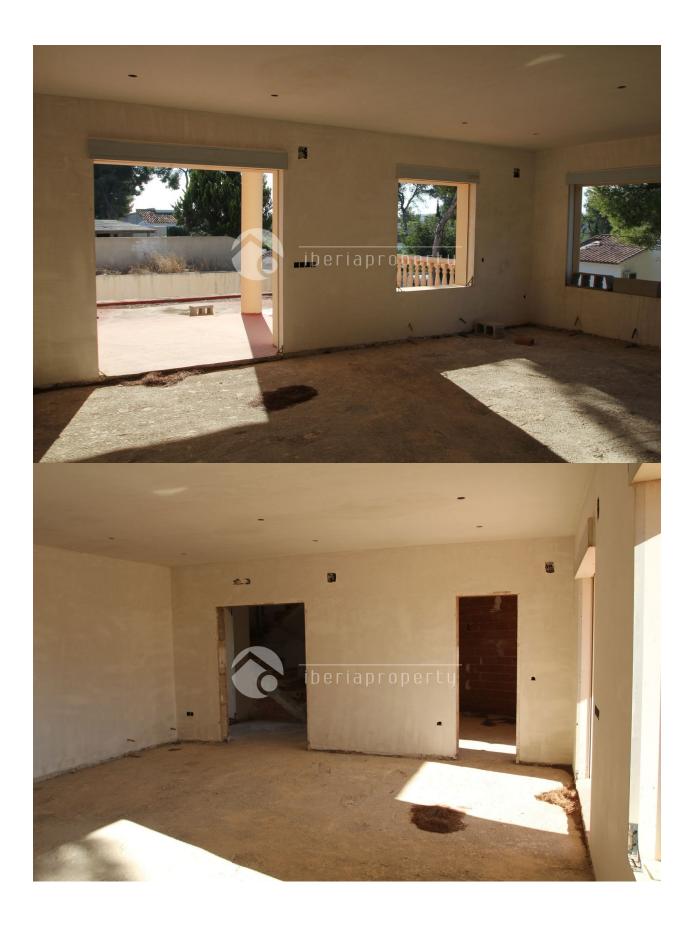

### **DESCRIPCION**

This classic style villa has been built in a quiet and green residential area of Moraira, close to the centre and the beach of Moraira. Because of the south orientation it has the whole day sunshine on the different terraces and the pool area and has fantastic, panoramic views over the valley. It has a large terrace surrounding the pool of 5 x 10 meters, an outdoor shower and a separate corner to convert into an outdoor kitchen. It has two bedrooms with en-suite bathroom on the ground floor where are also the large living room, the kitchen. On the first floor are two more en-suite bedrooms with bathroom that both come out on the big terrace with wonderful views. The villa is fenced with a natural stone wall and has a spacious garage for one car. The house has the pre-installation for air-conditioning and central heating or floor heating. The house can be finished according to your own wishes and selection of materials in which we can assist you and have it installed by our own building companies.