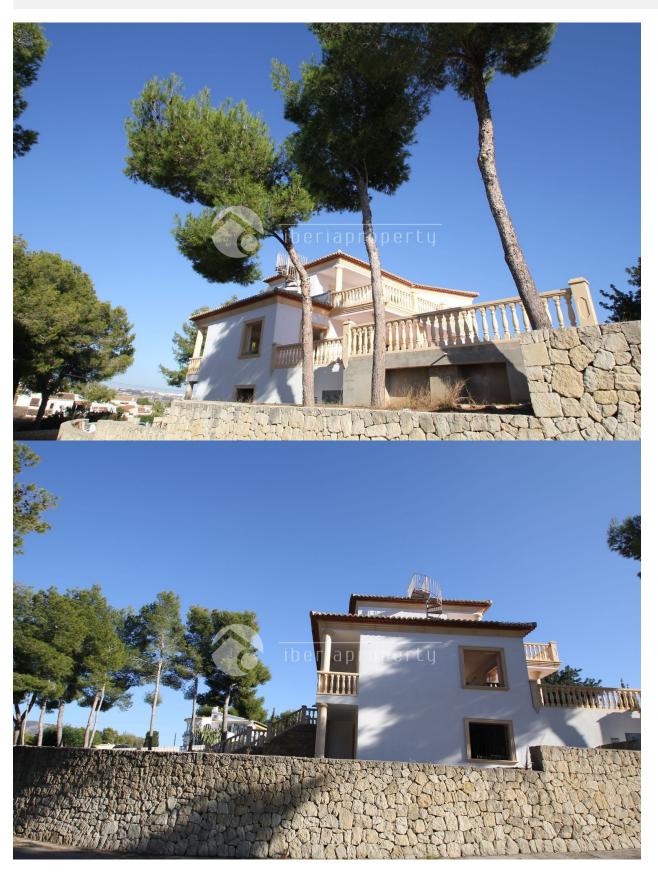

### **DESCRIPCION**

This classic style villa has been built in a quiet and green residential area of Moraira, close to the centre and the beach of Moraira. Because of the south orientation it has the whole day sunshine on the different terraces and the pool area and has fantastic, panoramic views over the valley. It has a large terrace surrounding the pool of 5 x 10 meters, an outdoor shower and a separate corner to convert into an outdoor kitchen. It has two bedrooms with en-suite bathroom on the ground floor where are also the large living room, the kitchen. On the first floor are two more en-suite bedrooms with bathroom that both come out on the big terrace with wonderful views. The villa is fenced with a natural stone wall and has a spacious garage for one car. The house has the pre-installation for air-conditioning and central heating or floor heating. The house can be finished according to your own wishes and selection of materials in which we can assist you and have it installed by our own building companies.

### **ORIENTACION**

Sur