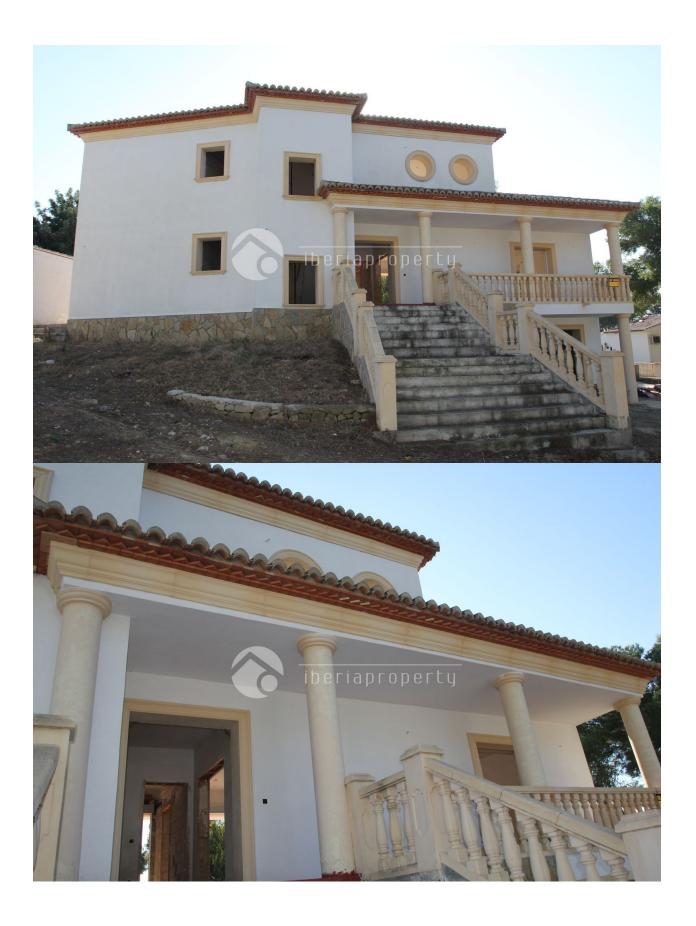

### **DESCRIPCION**

This classic style villa has been built in a quiet and green residential area of Moraira, close to the centre and the beach of Moraira. Because of the south orientation it has the whole day sunshine on the different terraces and the pool area and has fantastic, panoramic views over the valley. It has a large terrace surrounding the pool of 5 x 10 meters, an outdoor shower and a separate corner to convert into an outdoor kitchen. It has two bedrooms with en-suite bathroom on the ground floor where are also the large living room, the kitchen. On the first floor are two more en-suite bedrooms with bathroom that both come out on the big terrace with wonderful views. The villa is fenced with a natural stone wall and has a spacious garage for one car. The house has the pre-installation for air-conditioning and central heating or floor heating. The house can be finished according to your own wishes and selection of materials in which we can assist you and have it installed by our own building companies.