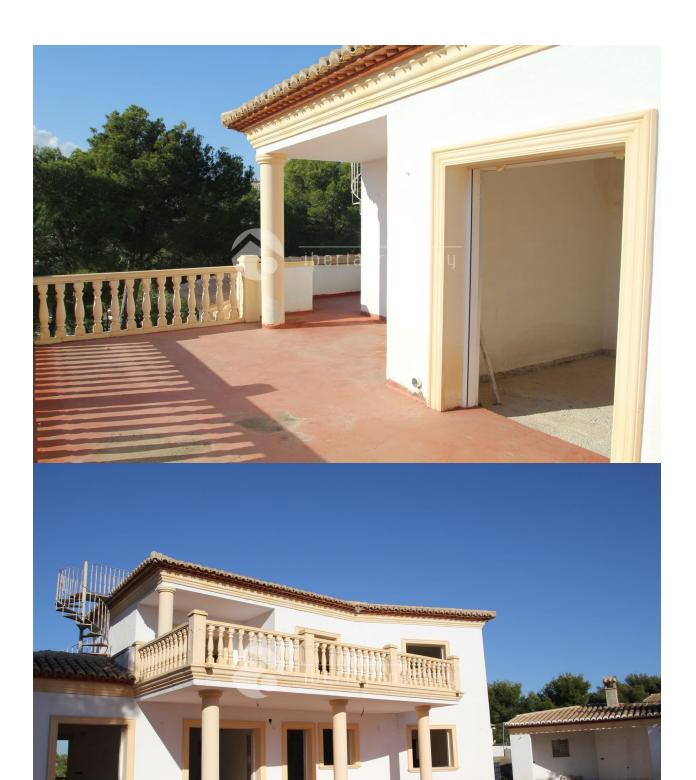

### **DESCRIPCION**

This classic style villa has been built in a quiet and green residential area of Moraira, close to the centre and the beach of Moraira. Because of the south orientation it has the whole day sunshine on the different terraces and the pool area and has fantastic, panoramic views over the valley. It has a large terrace surrounding the pool of 5 x 10 meters, an outdoor shower and a separate corner to convert into an outdoor kitchen. It has two bedrooms with en-suite bathroom on the ground floor where are also the large living room, the kitchen. On the first floor are two more en-suite bedrooms with bathroom that both come out on the big terrace with wonderful views. The villa is fenced with a natural stone wall and has a spacious garage for one car. The house has the pre-installation for air-conditioning and central heating or floor heating. The house can be finished according to your own wishes and selection of materials in which we can assist you and have it installed by our own building companies.