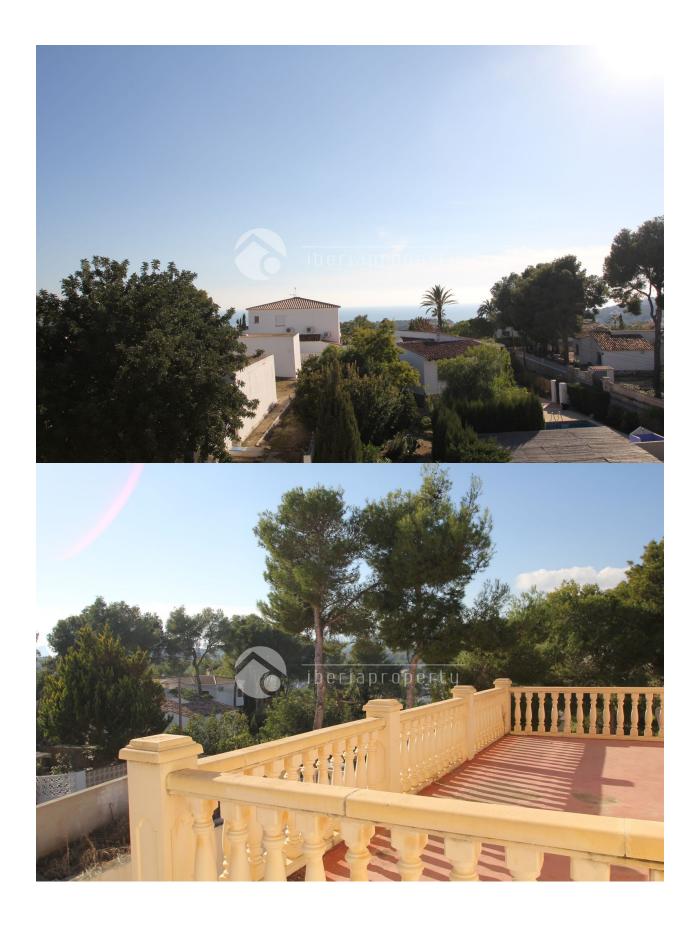

### **VISTAS**

- Panoramico
- Vistas al mar
- Vistas a la montaña

### **DESCRIPCION**

This classic style villa has been built in a quiet and green residential area of Moraira, close to the centre and the beach of Moraira. Because of the south orientation it has the whole day sunshine on the different terraces and the pool area and has fantastic, panoramic views over the valley. It has a large terrace surrounding the pool of 5 x 10 meters, an outdoor shower and a separate corner to convert into an outdoor kitchen. It has two bedrooms with en-suite bathroom on the ground floor where are also the large living room, the kitchen. On the first floor are two more en-suite bedrooms with bathroom that both come out on the big terrace with wonderful views. The villa is fenced with a natural stone wall and has a spacious garage for one car. The house has the pre-installation for air-conditioning and central heating or floor heating. The house can be finished according to your own wishes and selection of materials in which we can assist you and have it installed by our own building companies.