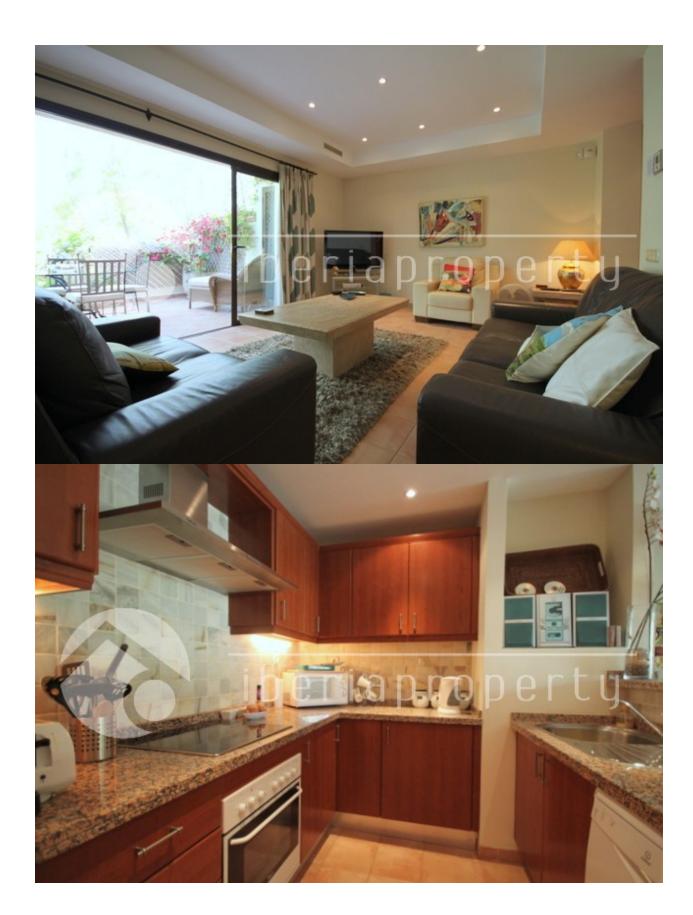

#### **DESCRIPCION**

Located close to Marbella, this 2nd floor apartment has the best of all worlds. Within the tranquil urbanisation Pueblo del Rio, this property is light, spacious and close to everything. A generous open hallway leads to the Lounge/dining room, which looks out onto the charming balcony, with views to the countryside and the flowing River Real, amongst the nature of the Mediterranean lifestyle. Further a closed kitchen fully equipped, has a breakfast bar leading to the dining area and granite countertops. Further there are two double bedrooms, the master with ensuite bathroom, and one with a shared bathroom. The community has a beautiful swimming pool, in an enclosed and safe environment, with full changing rooms and showers. Additional features include, A/C, Elevator, underground parking space, and storage room. A few minutes away you can enjoy some of the finest golf courses, and the lovely beaches of Marbella, shopping and amenities. For the LATEST properties, CLICK HERE

#### **ORIENTACION**

• Cocina cerrada

Cocina equipada

**COCINA** 

Sur