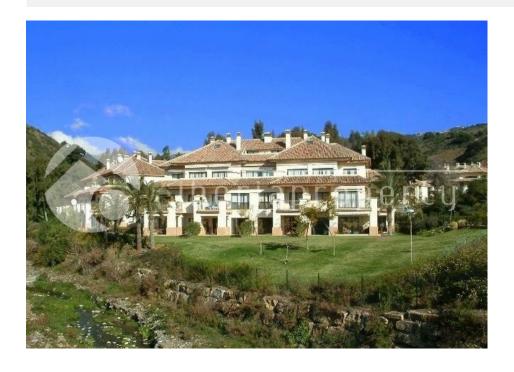

## MARBELLA (PUEBLO DEL RIO)

| 250.000€                        |
|---------------------------------|
| Apartamento                     |
| Marbella<br>(Pueblo del<br>Rio) |
| 2                               |
| 2                               |
| -                               |
| -                               |
| -                               |
| -                               |
| 2                               |
| -                               |
|                                 |

#### **DESCRIPCION**

Located close to Marbella, this 2nd floor apartment has the best of all worlds. Within the tranquil urbanisation Pueblo del Rio, this property is light, spacious and close to everything. A generous open hallway leads to the Lounge/dining room, which looks out onto the charming balcony, with views to the countryside and the flowing River Real, amongst the nature of the Mediterranean lifestyle. Further a closed kitchen fully equipped, has a breakfast bar leading to the dining area and granite countertops. Further there are two double bedrooms, the master with ensuite bathroom, and one with a shared bathroom. The community has a beautiful swimming pool, in an enclosed and safe environment, with full changing rooms and showers. Additional features include, A/C, Elevator, underground parking space, and storage room. A few minutes away you can enjoy some of the finest golf courses, and the lovely beaches of Marbella, shopping and amenities. For the LATEST properties, CLICK HERE