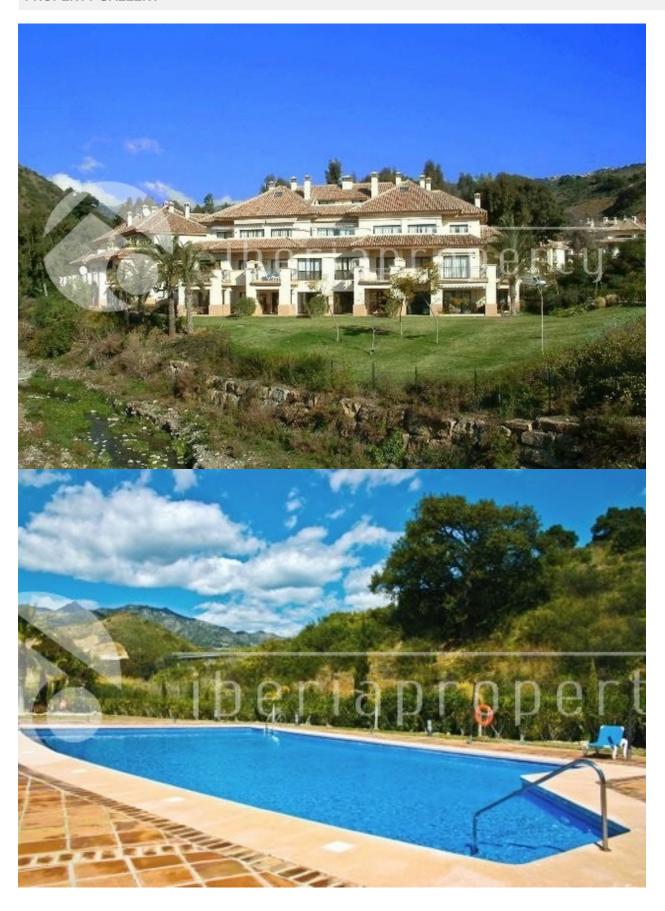

#### **DESCRIPCION**

Located close to Marbella, this 2nd floor apartment has the best of all worlds. Within the tranquil urbanisation Pueblo del Rio, this property is light, spacious and close to everything. A generous open hallway leads to the Lounge/dining room, which looks out onto the charming balcony, with views to the countryside and the flowing River Real, amongst the nature of the Mediterranean lifestyle. Further a closed kitchen fully equipped, has a breakfast bar leading to the dining area and granite countertops. Further there are two double bedrooms, the master with ensuite bathroom, and one with a shared bathroom. The community has a beautiful swimming pool, in an enclosed and safe environment, with full changing rooms and showers. Additional features include, A/C, Elevator, underground parking space, and storage room. A few minutes away you can enjoy some of the finest golf courses, and the lovely beaches of Marbella, shopping and amenities. For the LATEST properties, CLICK HERE