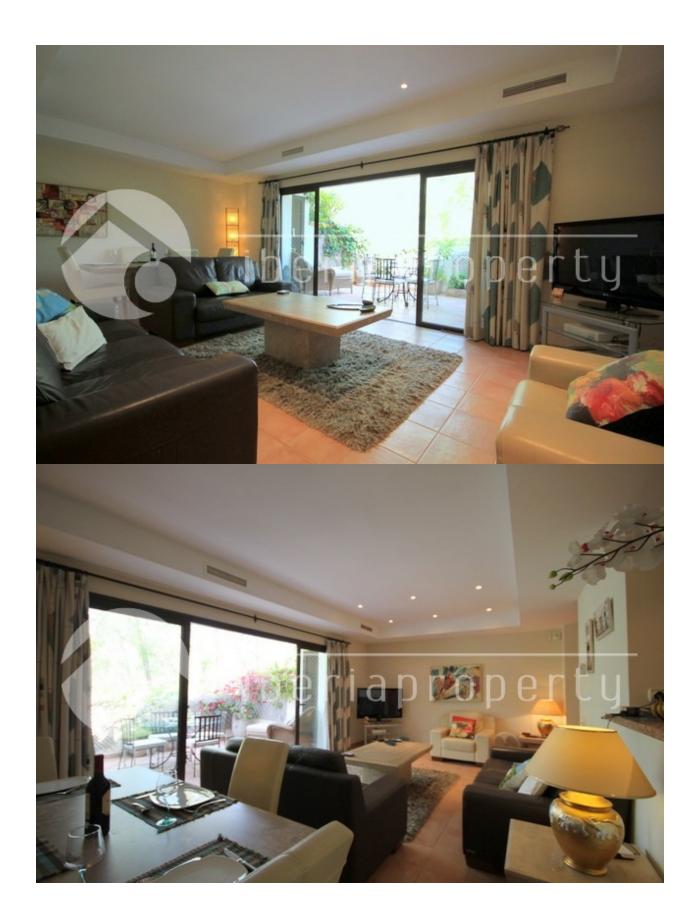

#### **DESCRIPCION**

Located close to Marbella, this 2nd floor apartment has the best of all worlds. Within the tranquil urbanisation Pueblo del Rio, this property is light, spacious and close to everything. A generous open hallway leads to the Lounge/dining room, which looks out onto the charming balcony, with views to the countryside and the flowing River Real, amongst the nature of the Mediterranean lifestyle. Further a closed kitchen fully equipped, has a breakfast bar leading to the dining area and granite countertops. Further there are two double bedrooms, the master with ensuite bathroom, and one with a shared bathroom. The community has a beautiful swimming pool, in an enclosed and safe environment, with full changing rooms and showers. Additional features include, A/C, Elevator, underground parking space, and storage room. A few minutes away you can enjoy some of the finest golf courses, and the lovely beaches of Marbella, shopping and amenities. For the LATEST properties, CLICK HERE