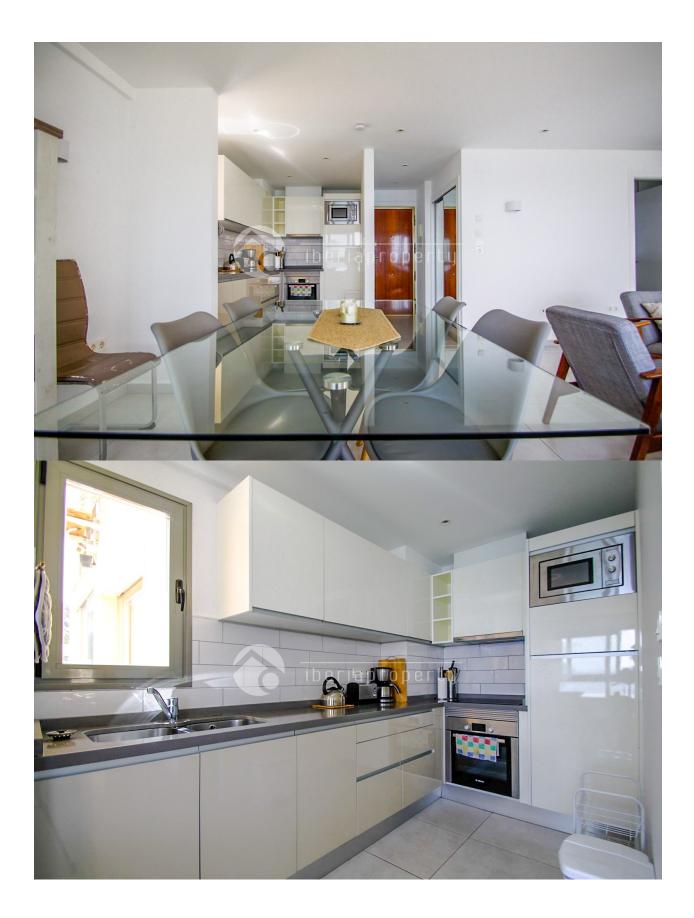

#### DESCRIPCION

This stunning, fully renovated apartment is located on the front line of the sea in the exclusive Albir. With spectacular panoramic views of Albor Beach, this apartment is the perfect place to enjoy the coast and tranquility. The apartment features underfloor heating throughout the property, providing a sense of comfort year-round. Additionally, it has adjustable lights throughout the home, allowing you to create the perfect atmosphere at any time. It is just a 5-minute walk from the beach and a step away from all the necessary services and shops for your daily needs. The property is distributed as follows: Spacious living room with an open kitchen, perfect for sharing moments with family or friends. Enclosed terrace with sea views, a perfect space to relax while enjoying the views. 2 bright bedrooms, each equipped with air conditioning to ensure comfort at any time of the year. 1 fully renovated and modern bathroom. The building offers excellent features, including: Communal swimming pool to enjoy a relaxing swim under the sun. Green area to walk and disconnect in a natural environment. Elevator for added comfort and accessibility. Underground garage, included in the price, for your convenience and security. This apartment is ready to move in, ideal for

those looking for a quality home near the sea, without the need for renovations. Don't miss the chance to live by the sea in a privileged setting!"