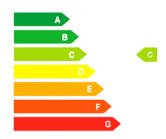

## **CERTIFICADO ENERGETICO**

| ESTILO                   | VISTAS                                                                         | AIRE ACONDICIONADO                                             | DISTANCIA A :                                                                       |
|--------------------------|--------------------------------------------------------------------------------|----------------------------------------------------------------|-------------------------------------------------------------------------------------|
| Moderno                  | <ul><li>Panoramico</li><li>Vistas al mar</li><li>Vistas a la montaña</li></ul> | <ul><li>Central</li><li>Comedor</li><li>Habitaciones</li></ul> | Playa : 100 m                                                                       |
|                          |                                                                                |                                                                | Aeropuerto: 40 Km                                                                   |
|                          |                                                                                |                                                                | Ciudad : 500 m                                                                      |
| PARKING NO. DE           | SUELO                                                                          | COCINA                                                         | JARDÍN Y TERRAZAS                                                                   |
| COCHES                   | Piedra                                                                         | Cocina abierta                                                 | <ul> <li>Terraza cubierta</li> </ul>                                                |
| Garage no. de coches : 1 | • Fieura                                                                       | <ul><li>Cocina equipada</li><li>Granito</li></ul>              | <ul> <li>Paisajista</li> <li>Muros de piedra</li> <li>Jardín comunitario</li> </ul> |
|                          |                                                                                |                                                                |                                                                                     |
| CALEFACION               | EXTRA                                                                          |                                                                |                                                                                     |