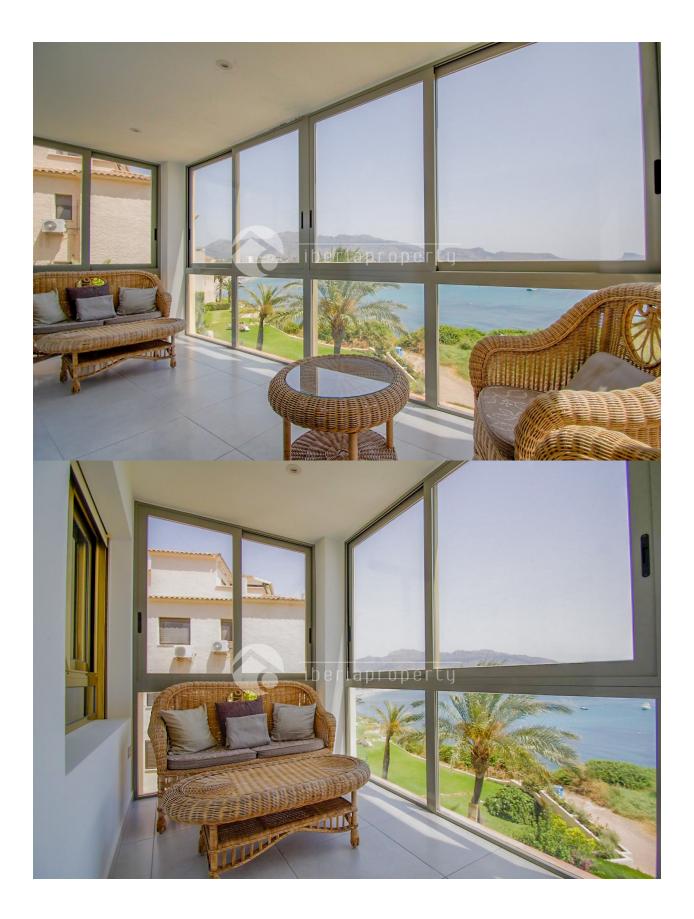

#### DESCRIPCION

This stunning, fully renovated apartment is located on the front line of the sea in the exclusive Albir. With spectacular panoramic views of Albor Beach, this apartment is the perfect place to enjoy the coast and tranquility. The apartment features underfloor heating throughout the property, providing a sense of comfort year-round. Additionally, it has adjustable lights throughout the home, allowing you to create the perfect atmosphere at any time. It is just a 5-minute walk from the beach and a step away from all the necessary services and shops for your daily needs. The property is distributed as follows: Spacious living room with an open kitchen, perfect for sharing moments with family or friends. Enclosed terrace with sea views, a perfect space to relax while enjoying the views. 2 bright bedrooms, each equipped with air conditioning to ensure comfort at any time of the year. 1 fully renovated and modern bathroom. The building offers excellent features, including: Communal swimming pool to enjoy a relaxing swim under the sun. Green area to walk and disconnect in a natural environment. Elevator for added comfort and accessibility. Underground garage, included in the price, for your convenience and security. This apartment is ready to move in, ideal for

those looking for a quality home near the sea, without the need for renovations. Don't miss the chance to live by the sea in a privileged setting!"