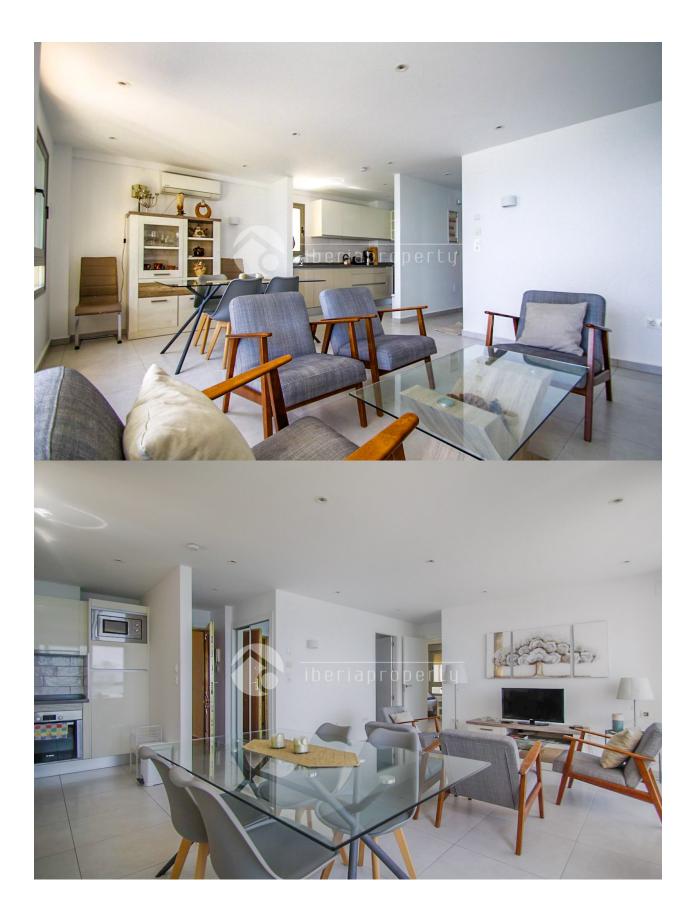

#### DESCRIPCION

This stunning, fully renovated apartment is located on the front line of the sea in the exclusive Albir. With spectacular panoramic views of Albor Beach, this apartment is the perfect place to enjoy the coast and tranquility. The apartment features underfloor heating throughout the property, providing a sense of comfort year-round. Additionally, it has adjustable lights throughout the home, allowing you to create the perfect atmosphere at any time. It is just a 5-minute walk from the beach and a step away from all the necessary services and shops for your daily needs. The property is distributed as follows: Spacious living room with an open kitchen, perfect for sharing moments with family or friends. Enclosed terrace with sea views, a perfect space to relax while enjoying the views. 2 bright bedrooms, each equipped with air conditioning to ensure comfort at any time of the year. 1 fully renovated and modern bathroom. The building offers excellent features, including: Communal swimming pool to enjoy a relaxing swim under the sun. Green area to walk and disconnect in a natural environment. Elevator for added comfort and accessibility. Underground garage, included in the price, for your convenience and security. This apartment is ready to move in, ideal for

those looking for a quality home near the sea, without the need for renovations. Don't miss the chance to live by the sea in a privileged setting!"