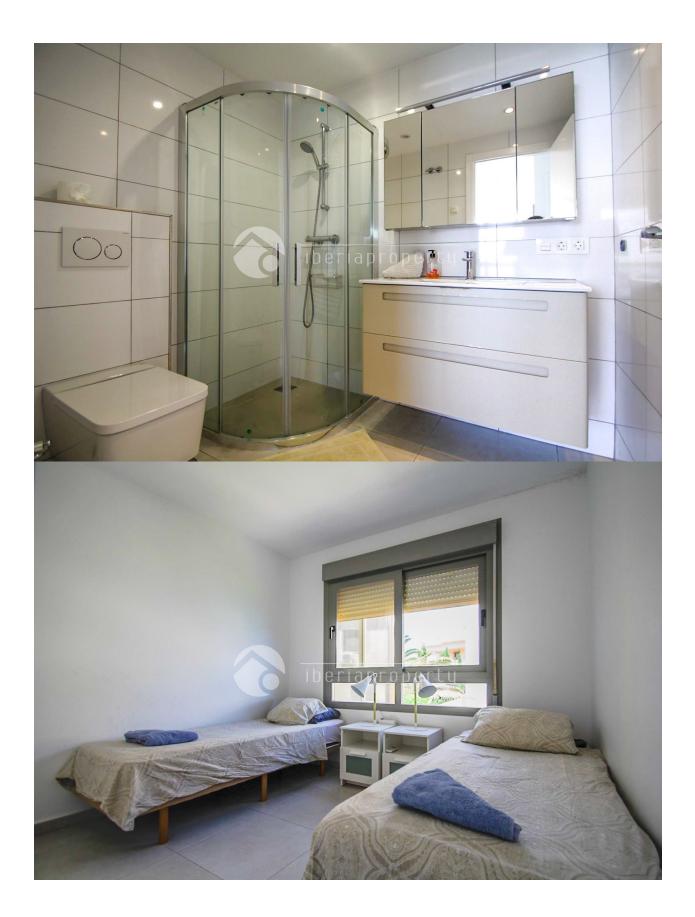

#### DESCRIPCION

This stunning, fully renovated apartment is located on the front line of the sea in the exclusive Albir. With spectacular panoramic views of Albor Beach, this apartment is the perfect place to enjoy the coast and tranquility. The apartment features underfloor heating throughout the property, providing a sense of comfort year-round. Additionally, it has adjustable lights throughout the home, allowing you to create the perfect atmosphere at any time. It is just a 5-minute walk from the beach and a step away from all the necessary services and shops for your daily needs. The property is distributed as follows: Spacious living room with an open kitchen, perfect for sharing moments with family or friends. Enclosed terrace with sea views, a perfect space to relax while enjoying the views. 2 bright bedrooms, each equipped with air conditioning to ensure comfort at any time of the year. 1 fully renovated and modern bathroom. The building offers excellent features, including: Communal swimming pool to enjoy a relaxing swim under the sun. Green area to walk and disconnect in a natural environment. Elevator for added comfort and accessibility. Underground garage, included in the price, for your convenience and security. This apartment is ready to move in, ideal for