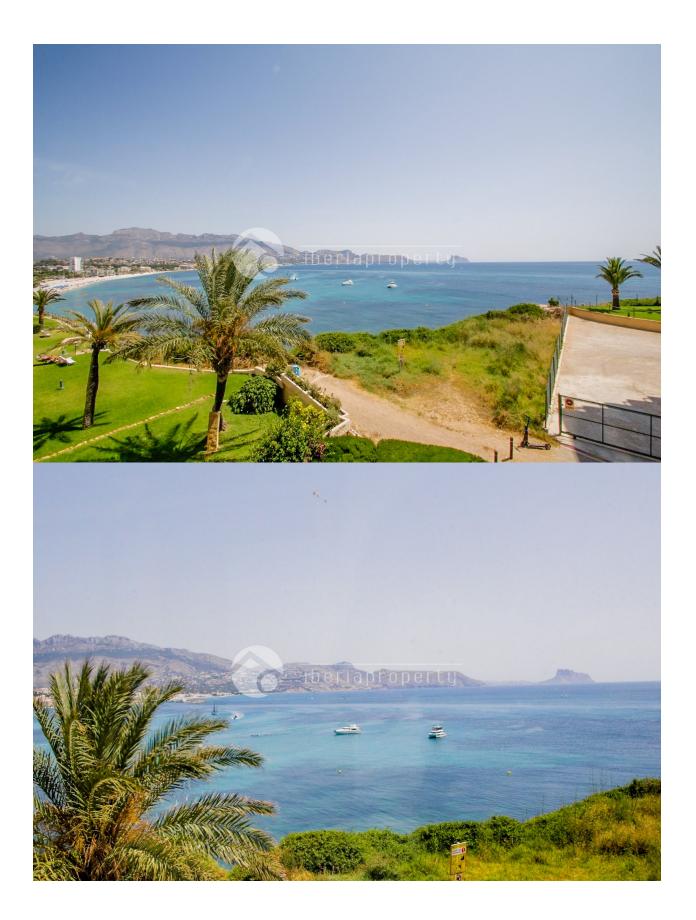

#### DESCRIPCION

This stunning, fully renovated apartment is located on the front line of the sea in the exclusive Albir. With spectacular panoramic views of Albor Beach, this apartment is the perfect place to enjoy the coast and tranquility. The apartment features underfloor heating throughout the property, providing a sense of comfort year-round. Additionally, it has adjustable lights throughout the home, allowing you to create the perfect atmosphere at any time. It is just a 5-minute walk from the beach and a step away from all the necessary services and shops for your daily needs. The property is distributed as follows: Spacious living room with an open kitchen, perfect for sharing moments with family or friends. Enclosed terrace with sea views, a perfect space to relax while enjoying the views. 2 bright bedrooms, each equipped with air conditioning to ensure comfort at any time of the year. 1 fully renovated and modern bathroom. The building offers excellent features, including: Communal swimming pool to enjoy a relaxing swim under the sun. Green area to walk and disconnect in a natural environment. Elevator for added comfort and accessibility. Underground garage, included in the price, for your convenience and security. This apartment is ready to move in, ideal for