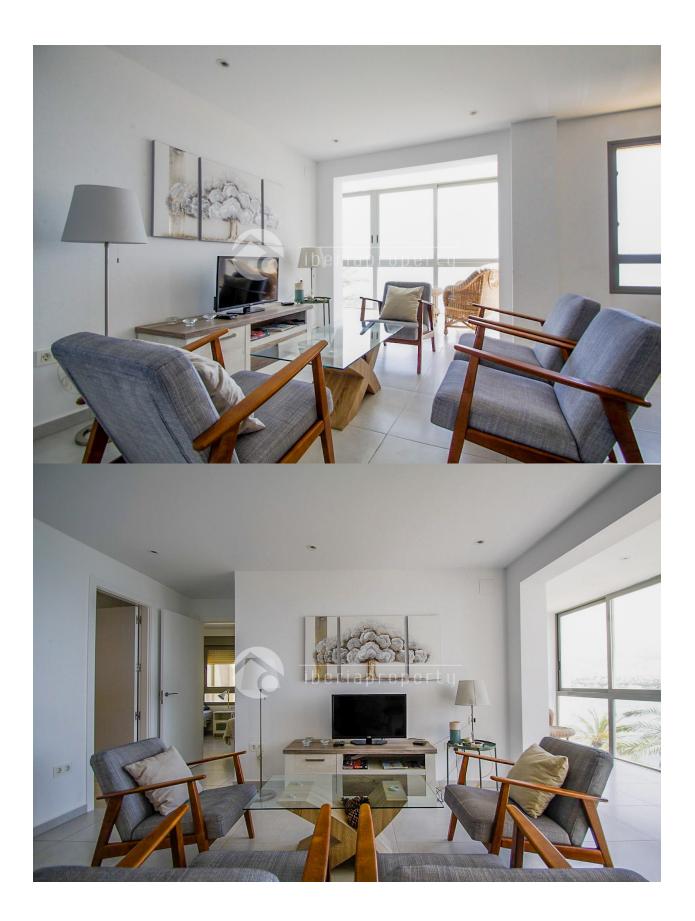

#### DESCRIPCION

This stunning, fully renovated apartment is located on the front line of the sea in the exclusive Albir. With spectacular panoramic views of Albor Beach, this apartment is the perfect place to enjoy the coast and tranquility. The apartment features underfloor heating throughout the property, providing a sense of comfort year-round. Additionally, it has adjustable lights throughout the home, allowing you to create the perfect atmosphere at any time. It is just a 5-minute walk from the beach and a step away from all the necessary services and shops for your daily needs. The property is distributed as follows: Spacious living room with an open kitchen, perfect for sharing moments with family or friends. Enclosed terrace with sea views, a perfect space to relax while enjoying the views. 2 bright bedrooms, each equipped with air conditioning to ensure comfort at any time of the year. 1 fully renovated and modern bathroom. The building offers excellent features, including: Communal swimming pool to enjoy a relaxing swim under the sun. Green area to walk and disconnect in a natural environment. Elevator for added comfort and accessibility. Underground garage, included in the price, for your convenience and security. This apartment is ready to move in, ideal for

those looking for a quality home near the sea, without the need for renovations. Don't miss the chance to live by the sea in a privileged setting!"