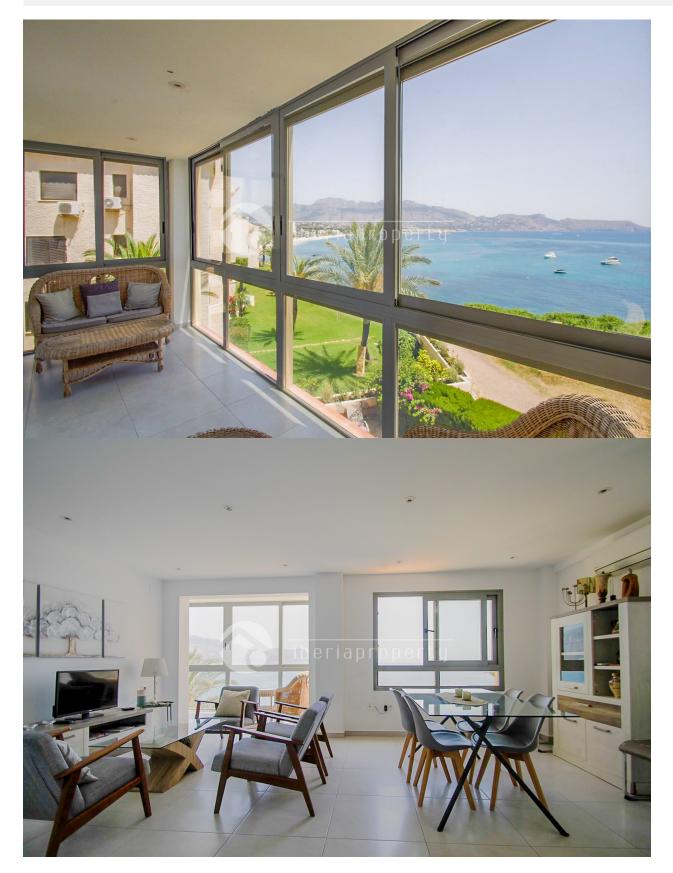

#### DESCRIPCION

This stunning, fully renovated apartment is located on the front line of the sea in the exclusive Albir. With spectacular panoramic views of Albor Beach, this apartment is the perfect place to enjoy the coast and tranquility. The apartment features underfloor heating throughout the property, providing a sense of comfort year-round. Additionally, it has adjustable lights throughout the home, allowing you to create the perfect atmosphere at any time. It is just a 5-minute walk from the beach and a step away from all the necessary services and shops for your daily needs. The property is distributed as follows: Spacious living room with an open kitchen, perfect for sharing moments with family or friends. Enclosed terrace with sea views, a perfect space to relax while enjoying the views. 2 bright bedrooms, each equipped with air conditioning to ensure comfort at any time of the year. 1 fully renovated and modern bathroom. The building offers excellent features, including: Communal swimming pool to enjoy a relaxing swim under the sun. Green area to walk and disconnect in a natural environment. Elevator for added comfort and accessibility. Underground garage, included in the price, for your convenience and security. This apartment is ready to move in, ideal for

# PROPERTY GALLERY

"OUR EXPERIENCE IS YOUR GUARANTEE"