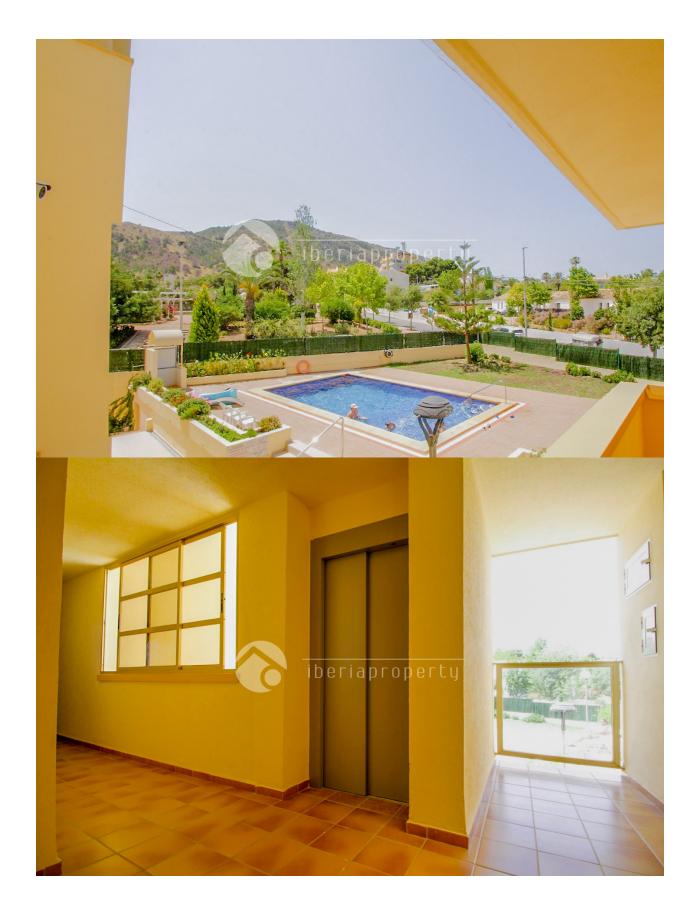

#### DESCRIPCION

This stunning, fully renovated apartment is located on the front line of the sea in the exclusive Albir. With spectacular panoramic views of Albor Beach, this apartment is the perfect place to enjoy the coast and tranquility. The apartment features underfloor heating throughout the property, providing a sense of comfort year-round. Additionally, it has adjustable lights throughout the home, allowing you to create the perfect atmosphere at any time. It is just a 5-minute walk from the beach and a step away from all the necessary services and shops for your daily needs. The property is distributed as follows: Spacious living room with an open kitchen, perfect for sharing moments with family or friends. Enclosed terrace with sea views, a perfect space to relax while enjoying the views. 2 bright bedrooms, each equipped with air conditioning to ensure comfort at any time of the year. 1 fully renovated and modern bathroom. The building offers excellent features, including: Communal swimming pool to enjoy a relaxing swim under the sun. Green area to walk and disconnect in a natural environment. Elevator for added comfort and accessibility. Underground garage, included in the price, for your convenience and security. This apartment is ready to move in, ideal for