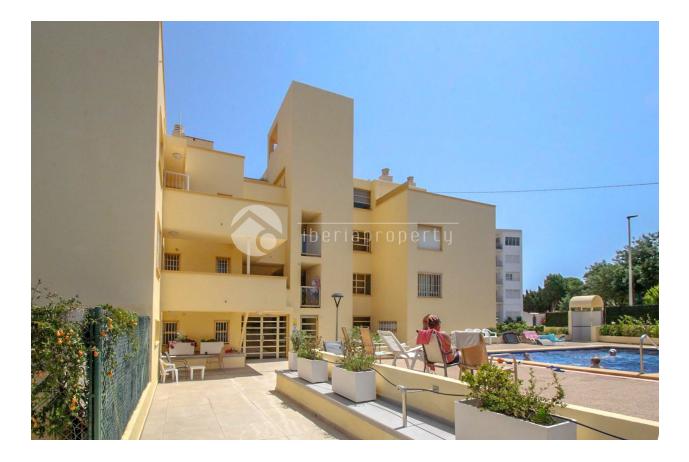

#### DESCRIPCION

This stunning, fully renovated apartment is located on the front line of the sea in the exclusive Albir. With spectacular panoramic views of Albor Beach, this apartment is the perfect place to enjoy the coast and tranquility. The apartment features underfloor heating throughout the property, providing a sense of comfort year-round. Additionally, it has adjustable lights throughout the home, allowing you to create the perfect atmosphere at any time. It is just a 5-minute walk from the beach and a step away from all the necessary services and shops for your daily needs. The property is distributed as follows: Spacious living room with an open kitchen, perfect for sharing moments with family or friends. Enclosed terrace with sea views, a perfect space to relax while enjoying the views. 2 bright bedrooms, each equipped with air conditioning to ensure comfort at any time of the year. 1 fully renovated and modern bathroom. The building offers excellent features, including: Communal swimming pool to enjoy a relaxing swim under the sun. Green area to walk and disconnect in a natural environment. Elevator for added comfort and accessibility. Underground garage, included in the price, for your convenience and security. This apartment is ready to move in, ideal for