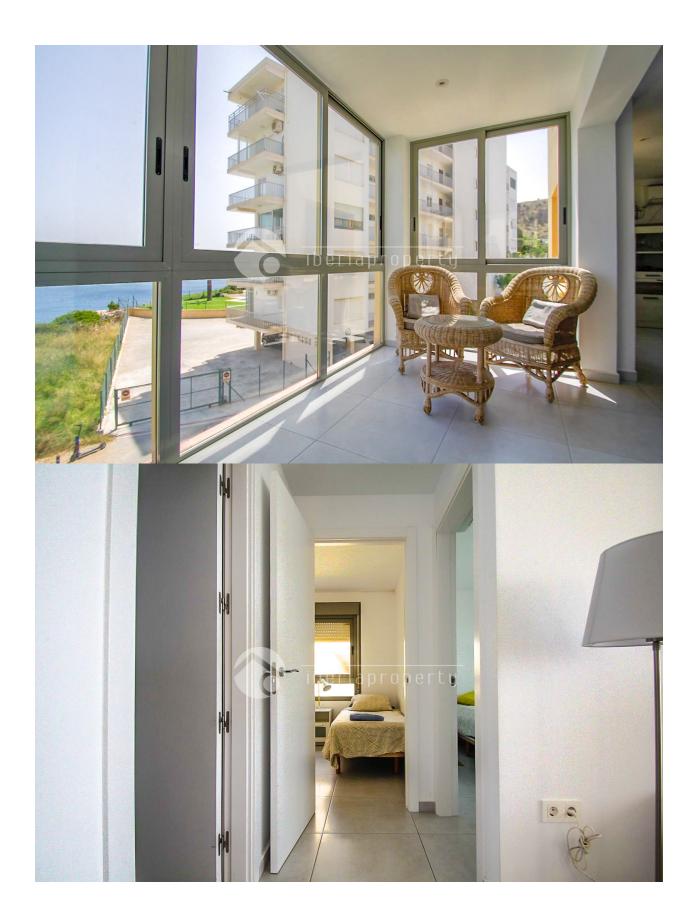

#### DESCRIPCION

This stunning, fully renovated apartment is located on the front line of the sea in the exclusive Albir. With spectacular panoramic views of Albor Beach, this apartment is the perfect place to enjoy the coast and tranquility. The apartment features underfloor heating throughout the property, providing a sense of comfort year-round. Additionally, it has adjustable lights throughout the home, allowing you to create the perfect atmosphere at any time. It is just a 5-minute walk from the beach and a step away from all the necessary services and shops for your daily needs. The property is distributed as follows: Spacious living room with an open kitchen, perfect for sharing moments with family or friends. Enclosed terrace with sea views, a perfect space to relax while enjoying the views. 2 bright bedrooms, each equipped with air conditioning to ensure comfort at any time of the year. 1 fully renovated and modern bathroom. The building offers excellent features, including: Communal swimming pool to enjoy a relaxing swim under the sun. Green area to walk and disconnect in a natural environment. Elevator for added comfort and accessibility. Underground garage, included in the price, for your convenience and security. This apartment is ready to move in, ideal for