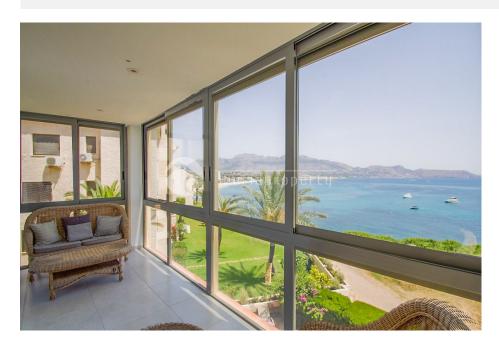

#### DESCRIPCION

This stunning, fully renovated apartment is located on the front line of the sea in the exclusive Albir. With spectacular panoramic views of Albor Beach, this apartment is the perfect place to enjoy the coast and tranquility. The apartment features underfloor heating throughout the property, providing a sense of comfort year-round. Additionally, it has adjustable lights throughout the home, allowing you to create the perfect atmosphere at any time. It is just a 5-minute walk from the beach and a step away from all the necessary services and shops for your daily needs. The property is distributed as follows: Spacious living room with an open kitchen, perfect for sharing moments with family or friends. Enclosed terrace with sea views, a perfect space to relax while enjoying the views. 2 bright bedrooms, each equipped with air conditioning to ensure comfort at any time of the year. 1 fully renovated and modern bathroom. The building offers excellent features, including: Communal swimming pool to enjoy a relaxing swim under the sun. Green area to walk and disconnect in a natural environment. Elevator for added comfort and accessibility. Underground garage, included in the price, for your convenience and security. This apartment is ready to move in, ideal for