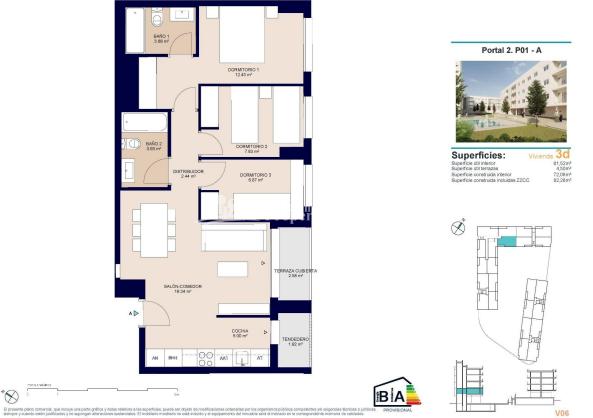

#### DESCRIPCION

New Residential Development in Alicante with Open Views - only 2km to city centre and 6km to the Beach! Newly Built Homes in a Privileged Location in Alicante, designed to offer maximum comfort and quality of life. With 84, 2 and 3 bedroom homes, this complex is located in San Agustín - Pau II, a strategic area with all essential services within easy reach. This Wonderful Penthouse 71m2 apartment consists of 2 bedrooms, 2 bathrooms, open plan lounge/kitchen/dining area, private 5m2 terrace and parking space. The homes have been designed with a modern and efficient approach, incorporating high quality materials and sustainable technology: reinforced access door for added security, ducted air conditioning (hot and cold) installed, carpentry with thermal break and double glazing to improve thermal and acoustic insulation and domestic hot water production by means of aerothermics, guaranteeing