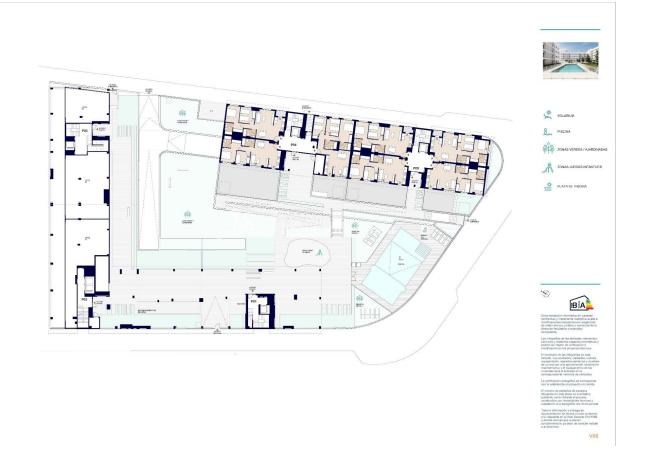

energy efficiency and sustainability. Residents will enjoy a modern and functional environment, with large garden areas, communal swimming pool, children's play area, parking spaces and storage rooms. In addition, its elevated location guarantees unobstructed views of the city and the surrounding natural environment. This residential complex is surrounded by a wide range of services that will make your day-to-day life easier; 9 schools and institutes in the vicinity, Supermarkets and shops, Corfu Island Shopping Centre (with shops, gyms, restaurants), Sports facilities The excellent infrastructure of the neighbourhood guarantees comfort, security and accessibility, making it an ideal place for families and investors alike. The San Agustín neighbourhood is situated on a gentle hill, offering panoramic views of Alicante's city skyline, Mount Benacantil and the surrounding mountains. Its Mediterranean climate and proximity to green spaces and leisure areas make it an ideal place to live. The airport Alicante-Elche Airport - 14 km, the golf course 7km and the port of Alicante 5km. Alicante offers an exceptional climate, a vibrant cultural life and a first class infrastructure, making it one of the most desirable cities in Spain. This new residential development in San Agustin - Pau II combines elegant design with an unbeatable location.