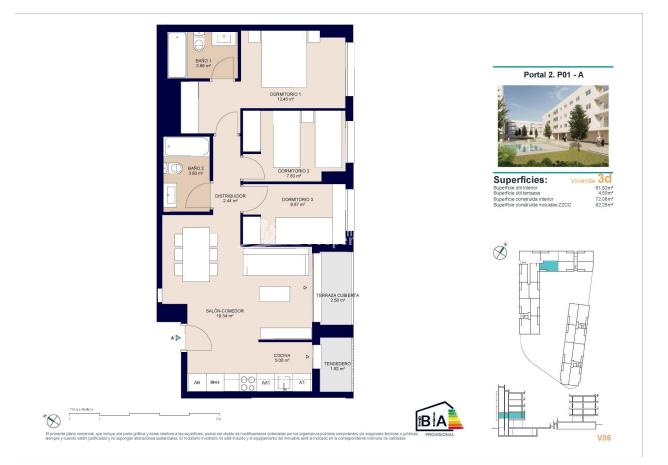

## DESCRIPCION

REF: # 12853

New Residential Development in Alicante with Open Views - only 2km to city centre and 6km to the Beach! Newly Built Homes in a Privileged Location in Alicante, designed to offer maximum comfort and quality of life. With 84, 2 and 3 bedroom homes, this complex is located in San Agustín - Pau II, a strategic area with all essential services within easy reach. This 69m2 apartment consists of 2 bedrooms, 2 bathrooms, open plan lounge/kitchen/dining area, private 4m2 terrace and parking space. The homes have been designed with a modern and efficient approach, incorporating high quality materials and sustainable technology: reinforced access door for added security, ducted air conditioning (hot and cold) installed, carpentry with thermal break and double glazing to improve thermal and acoustic insulation and domestic hot water production by means of aerothermics, guaranteeing energy efficiency