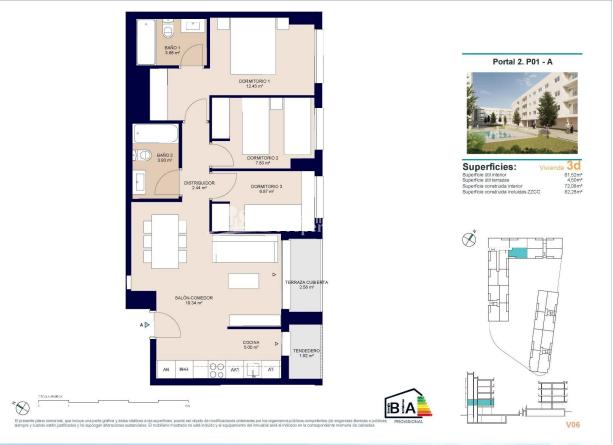

#### **DESCRIPCION**

New Residential Development in Alicante with Open Views - only 2km to city centre and 6km to the Beach! Newly Built Homes in a Privileged Location in Alicante, designed to offer maximum comfort and quality of life. With 84, 2 and 3 bedroom homes, this complex is located in San Agustín - Pau II, a strategic area with all essential services within easy reach. This 82m2 apartment consists of 3 bedrooms, 2 bathrooms, open plan lounge/kitchen/dining area, private 4m2 terrace and parking space. The homes have been designed with a modern and efficient approach, incorporating high quality materials and sustainable technology: reinforced access door for added security, ducted air conditioning (hot and cold) installed, carpentry with thermal break and double glazing to improve thermal and acoustic insulation and domestic hot water production by means of aerothermics, guaranteeing energy efficiency and sustainability. Residents will enjoy a modern and functional

#### **ALICANTE (ALICANTE CITY CENTRE)**

| INFO                   |                                       |
|------------------------|---------------------------------------|
| PRECIO:                | 270.000 €                             |
| TIPO:                  | Apartamento                           |
| CIUDAD:                | Alicante<br>(Alicante City<br>Centre) |
| HABITACIONES:          | 3                                     |
| Baños:                 | 2                                     |
| Construidos ( m2<br>): | 82                                    |
| Parcela ( m2 ):        | -                                     |
| Terraza ( m2 ):        | 4                                     |
| Años:                  |                                       |
| Planta:                | -                                     |
| MENSAJE                | -                                     |