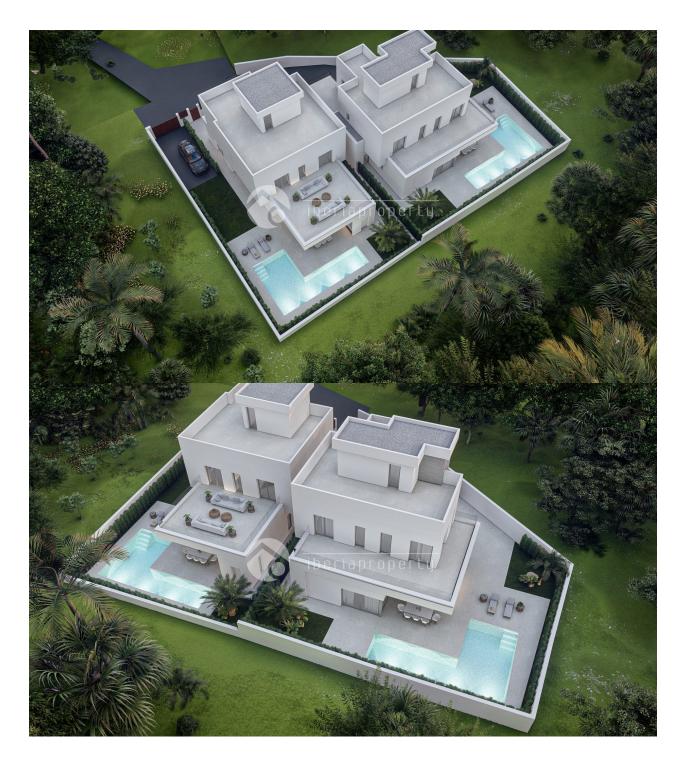

#### **DESCRIPCION**

We present this exclusive semi-detached chalet in the heart of Albir, one of the most sought-after destinations on the Costa Blanca. Located just a few minutes' walk from the beach and with immediate access to all the area's services and amenities, this property is the perfect project for those wishing to live near the sea in a quiet, residential area. Main features of the project: Location: Just a few minutes' walk from Albir Beach, with bars, restaurants, shops, and schools within reach. Type of property: New semi-detached chalet, offering the opportunity to customize and design your home to your liking. Layout: The project includes a modern two-story layout with X bedrooms, X bathrooms, a spacious living room, independent kitchen, and private terraces. Exterior: Spacious garden area and private pool. Additional advantages: Residential and tranquil area, perfect for year-round living or enjoying a second home in a privileged location. Great customization potential: This chalet is a project under construction, allowing you to choose finishes, materials, and layout according to your preferences. High return on investment: The Albir area is in high demand, ensuring long-term value for both living and rental purposes. A unique design opportunity with highquality construction in the best location! For more information on the project and visits, contact us!