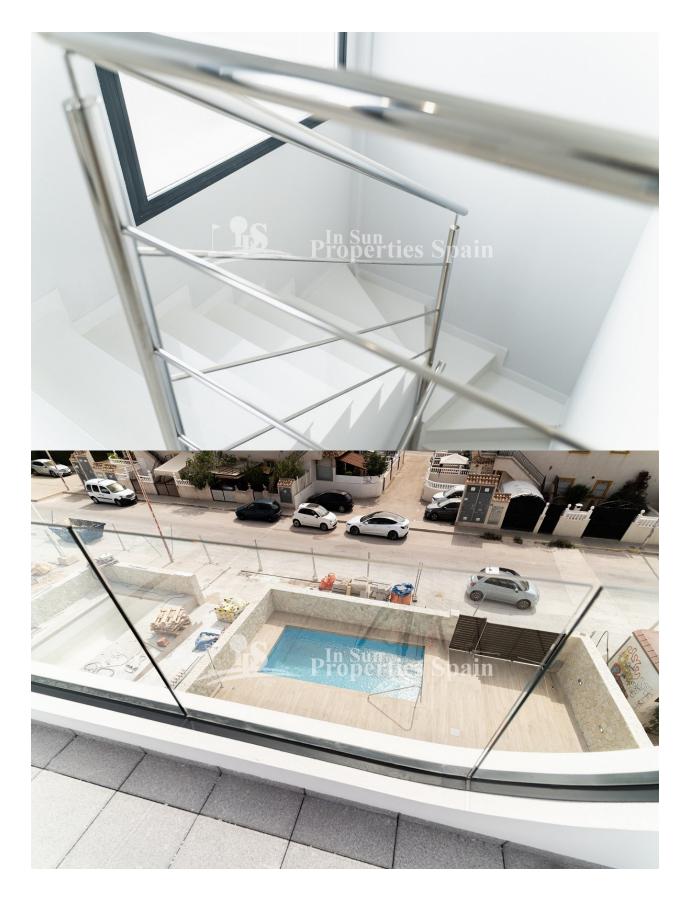

#### DESCRIPCION

Thiar Village is a new development of Luxury Ground and Top floor apartments plus some detached houses with private garden and pool. It's located in Pilar de la Horadada, a short walk from a host of amenities and not far from the blue flag beaches. The development is currently in construction with an expected completion date of March 2026, it will have lovely communal areas, including a swimming pool and most apartments will have a parking space. This 121m2 Villa is on a plot of 317.71m2 and consists of 4 bedrooms, 3 bathrooms, open plan kitchen/lounge and dining area, a private garden and a 51m2 roof terrace. These villas are distributed over two floors, plus the sunny roof terrace. On the ground floor there is a bright and spacious living room with its open plan kitchen, one bedroom and one bathroom, private garden and pool. On the first floor you can find the other three bedrooms and two bathrooms. Stairs up you reach the roof terrace where you have plenty of space for sunbeds, terrace furniture or jacuzzi. In the surroundings you will find several nice restaurants and in just a few minutes you can reach the beautiful beaches of Torre de la Horadada and its promenade. Within a short drive