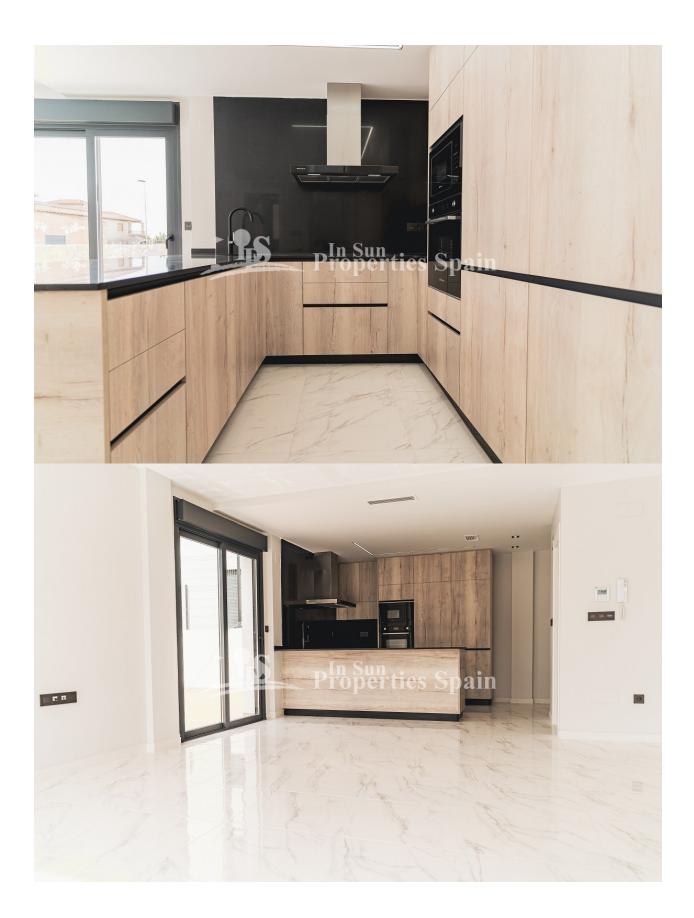

#### DESCRIPCION

Thiar Village is a new development of Luxury Ground and Top floor apartments plus some detached houses with private garden and pool. It's located in Pilar de la Horadada, a short walk from a host of amenities and not far from the blue flag beaches. The development is currently in construction with an expected completion date of March 2026, it will have lovely communal areas, including a swimming pool and most apartments will have a parking space. This 121m2 Villa is on a plot of 317.71m2 and consists of 4 bedrooms, 3 bathrooms, open plan kitchen/lounge and dining area, a private garden and a 51m2 roof terrace. These villas are distributed over two floors, plus the sunny roof terrace. On the ground floor there is a bright and spacious living room with its open plan kitchen, one bedroom and one bathroom, private garden and pool. On the first floor you can find the other three bedrooms and two bathrooms. Stairs up you reach the roof terrace where you have plenty of space for sunbeds, terrace furniture or jacuzzi. In the surroundings you will find several nice restaurants and in just a few minutes you can reach the beautiful beaches of Torre de la Horadada and its promenade. Within a short drive