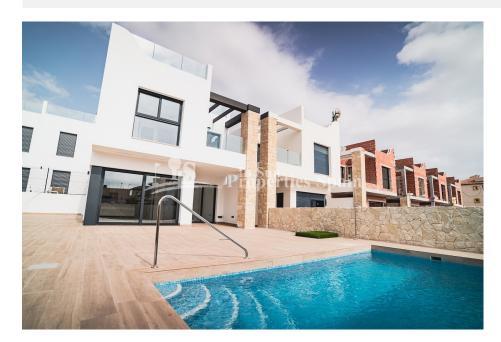

#### DESCRIPCION

Thiar Village is a new development of Luxury Ground and Top floor apartments plus some detached houses with private garden and pool. It's located in Pilar de la Horadada, a short walk from a host of amenities and not far from the blue flag beaches. The development is currently in construction with an expected completion date of March 2026, it will have lovely communal areas, including a swimming pool and most apartments will have a parking space. This 121m2 Villa is on a plot of 317.71m2 and consists of 4 bedrooms, 3 bathrooms, open plan kitchen/lounge and dining area, a private garden and a 51m2 roof terrace. These villas are distributed over two floors, plus the sunny roof terrace. On the ground floor there is a bright and spacious living room with its open plan kitchen, one bedroom and one bathroom, private garden and pool. On the first floor you can find the other three bedrooms and two bathrooms. Stairs up you reach the roof terrace where you have plenty of space for sunbeds, terrace furniture or jacuzzi. In the surroundings you will find several nice restaurants and in just a few minutes you can reach the beautiful beaches of Torre de la Horadada and its promenade. Within a short drive