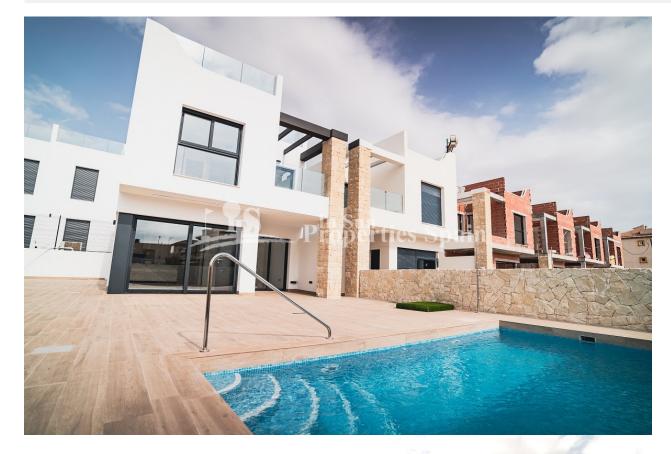

#### DESCRIPCION

Thiar Village is a new development of Luxury Ground and Top floor apartments plus some detached houses with private garden and pool. It's located in Pilar de la Horadada, a short walk from a host of amenities and not far from the blue flag beaches. The development is currently in construction with an expected completion date of March 2026, it will have lovely communal areas, including a swimming pool and most apartments will have a parking space. This 121m2 Villa is on a plot of 317.71m2 and consists of 4 bedrooms, 3 bathrooms, open plan kitchen/lounge and dining area, a private garden and a 51m2 roof terrace. These villas are distributed over two floors, plus the sunny roof terrace. On the ground floor there is a bright and spacious living room with its open plan kitchen, one bedroom and one bathroom, private garden and pool. On the first floor you can find the other three bedrooms and two bathrooms. Stairs up you reach the roof terrace where you have plenty of space for sunbeds, terrace furniture or jacuzzi. In the surroundings you will find several nice restaurants and in just a few minutes you can reach the beautiful beaches of Torre de la Horadada and its promenade. Within a short drive