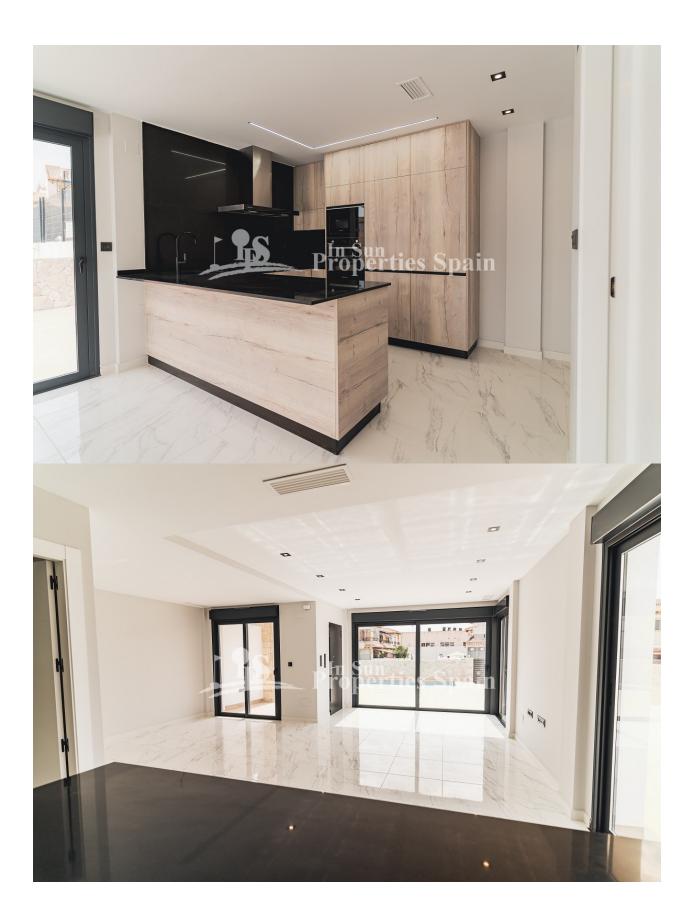

#### DESCRIPCION

Thiar Village is a new development of Luxury Ground and Top floor apartments plus some detached houses with private garden and pool. It's located in Pilar de la Horadada, a short walk from a host of amenities and not far from the blue flag beaches. The development is currently in construction with an expected completion date of March 2026, it will have lovely communal areas, including a swimming pool and most apartments will have a parking space. This 121m2 Villa is on a plot of 317.71m2 and consists of 4 bedrooms, 3 bathrooms, open plan kitchen/lounge and dining area, a private garden and a 51m2 roof terrace. These villas are distributed over two floors, plus the sunny roof terrace. On the ground floor there is a bright and spacious living room with its open plan kitchen, one bedroom and one bathroom, private garden and pool. On the first floor you can find the other three bedrooms and two bathrooms. Stairs up you reach the roof terrace where you have plenty of space for sunbeds, terrace furniture or jacuzzi. In the surroundings you will find several nice restaurants and in just a few minutes you can reach the beautiful beaches of Torre de la Horadada and its promenade. Within a short drive