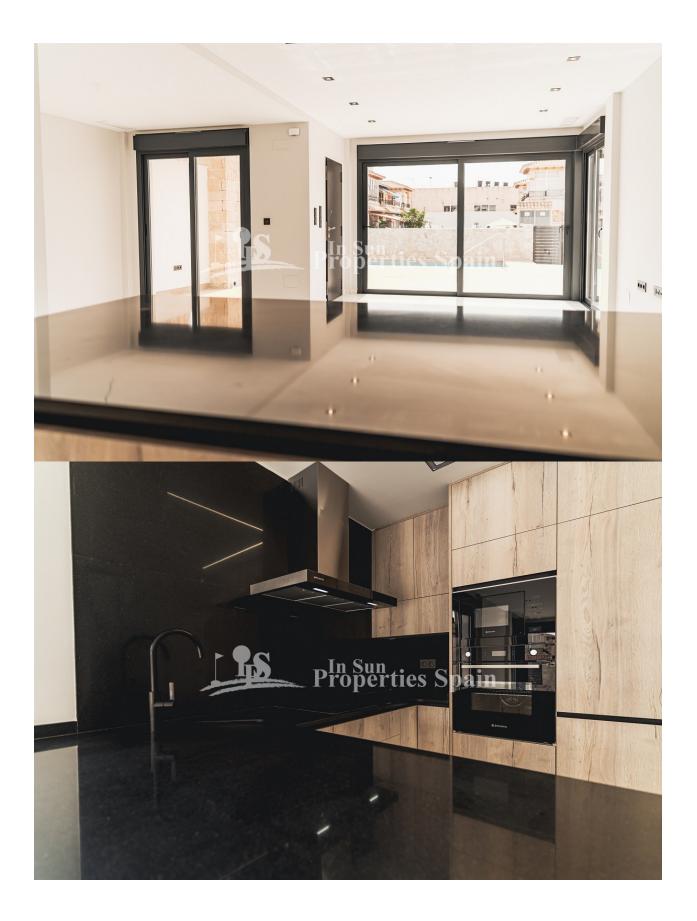

#### DESCRIPCION

Thiar Village is a new development of Luxury Ground and Top floor apartments plus some detached houses with private garden and pool. It's located in Pilar de la Horadada, a short walk from a host of amenities and not far from the blue flag beaches. The development is currently in construction with an expected completion date of March 2026, it will have lovely communal areas, including a swimming pool and most apartments will have a parking space. This 121m2 Villa is on a plot of 317.71m2 and consists of 4 bedrooms, 3 bathrooms, open plan kitchen/lounge and dining area, a private garden and a 51m2 roof terrace. These villas are distributed over two floors, plus the sunny roof terrace. On the ground floor there is a bright and spacious living room with its open plan kitchen, one bedroom and one bathroom, private garden and pool. On the first floor you can find the other three bedrooms and two bathrooms. Stairs up you reach the roof terrace where you have plenty of space for sunbeds, terrace furniture or jacuzzi. In the surroundings you will find several nice restaurants and in just a few minutes you can reach the beautiful beaches of Torre de la Horadada and its promenade. Within a short drive