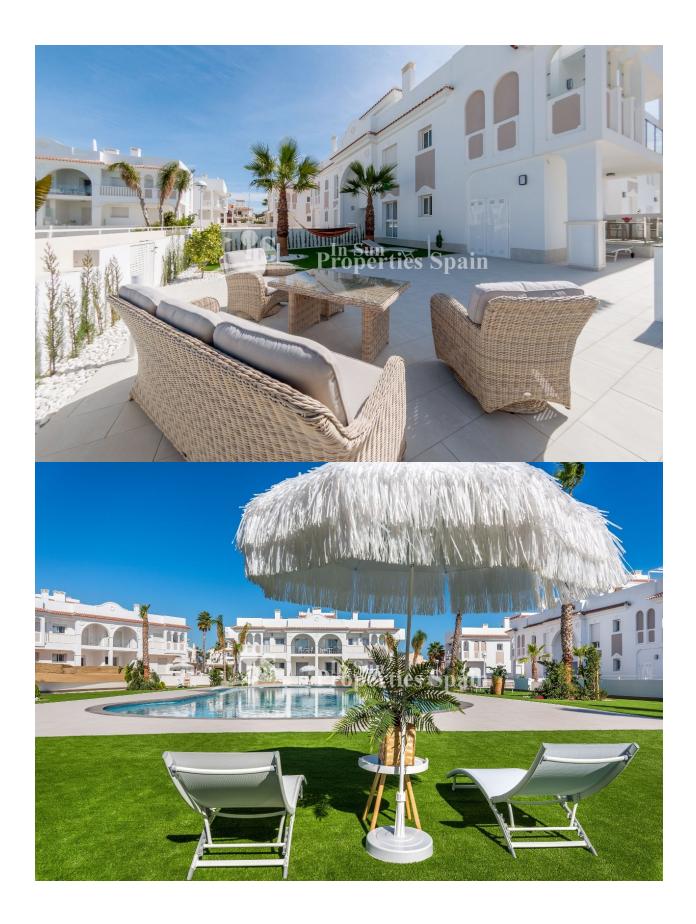

## **DESCRIPCION**

WONDERFUL APARTMENT IN DOÑA PEPA, CIUDAD QUESADA with private garden and communal pool. This 95m2 ground floor apartment consists of 3 bedrooms, 2 bathrooms, a 7m2 terrace and a 225m2 private garden. It is located in the urbanisation Doña Pepa -Ciudad Quesada, only 7km from the beautiful beaches of the Costa Blanca, this private residential has lovely green areas including a swimming pool and private parking. The amenities available within Quesada have also improved over time, so that it is now home to a wide variety of bars, restaurants, shops and supermarkets, along with several banks, dental clinics, pharmacies, hairdressers, newsagents, tobacconists and Medical Centre. Ciudad Quesada has a lot of green areas, parks with natural pine trees and spectacular views of the sea and the "Laguna de La Mata". It is a place where Europeans live all year round because of its developed infrastructure that provides all the amenities you would require. The beautiful beaches of Guardamar are only 10km drive away and for golf lovers the closest courses are the La Marquesa Golf and the La Finca Golf Course in Algorfa just 10km drive

## **CERTIFICADO ENERGETICO**

| ESTILO         | AIRE ACONDICIONADO                        | DISTANCIA A:                                                           | AMUEBLADO                                                                  |
|----------------|-------------------------------------------|------------------------------------------------------------------------|----------------------------------------------------------------------------|
| • Moderno      | Central                                   | Playa : 8 Km                                                           | Sin amueblar                                                               |
|                |                                           | Aeropuerto: 50 Km                                                      |                                                                            |
|                |                                           | Ciudad : 4 Km                                                          |                                                                            |
| PARKING NO. DE | SUELO                                     | JARDÍN Y TERRAZAS                                                      | EXTRA                                                                      |
| COCHES<br>: 1  | <ul><li>Azulejos</li><li>Piedra</li></ul> | <ul><li>Terraza cubierta</li><li>Palmeras</li><li>Paisajista</li></ul> | <ul><li>Alarma</li><li>Puerta de seguridad</li><li>Doble cristal</li></ul> |