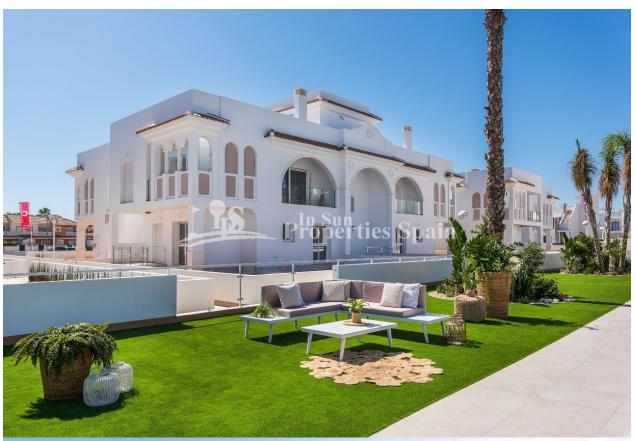

## **DESCRIPCION**

WONDERFUL APARTMENT IN DOÑA PEPA, CIUDAD QUESADA with private garden and communal pool. This 95m2 ground floor apartment consists of 3 bedrooms, 2 bathrooms, a 7m2 terrace and a 225m2 private garden. It is located in the urbanisation Doña Pepa -Ciudad Quesada, only 7km from the beautiful beaches of the Costa Blanca, this private residential has lovely green areas including a swimming pool and private parking. The amenities available within Quesada have also improved over time, so that it is now home to a wide variety of bars, restaurants, shops and supermarkets, along with several banks, dental clinics, pharmacies, hairdressers, newsagents, tobacconists and Medical Centre. Ciudad Quesada has a lot of green areas, parks with natural pine trees and spectacular views of the sea and the "Laguna de La Mata". It is a place where Europeans live all year round because of its developed infrastructure that provides all the amenities you would require. The beautiful beaches of Guardamar are only 10km drive away and for golf lovers the closest courses are the La Marquesa Golf and the La Finca Golf Course in Algorfa just 10km drive