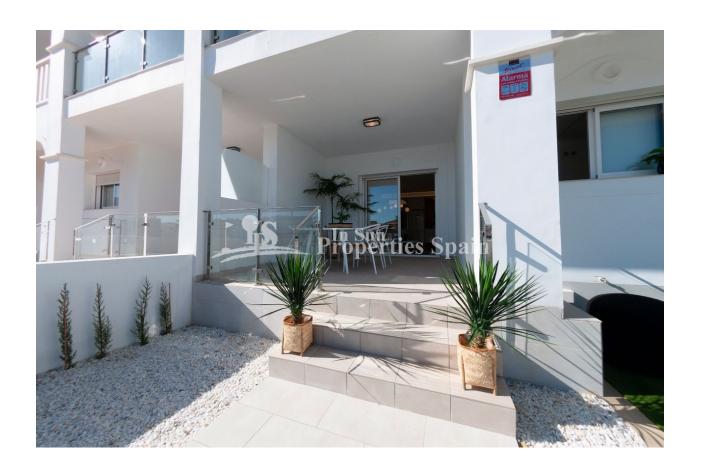

## **DESCRIPCION**

WONDERFUL APARTMENT IN DOÑA PEPA, CIUDAD QUESADA with private garden and communal pool. This 95m2 ground floor apartment consists of 3 bedrooms, 2 bathrooms, a 7m2 terrace and a 225m2 private garden. It is located in the urbanisation Doña Pepa -Ciudad Quesada, only 7km from the beautiful beaches of the Costa Blanca, this private residential has lovely green areas including a swimming pool and private parking. The amenities available within Quesada have also improved over time, so that it is now home to a wide variety of bars, restaurants, shops and supermarkets, along with several banks, dental clinics, pharmacies, hairdressers, newsagents, tobacconists and Medical Centre. Ciudad Quesada has a lot of green areas, parks with natural pine trees and spectacular views of the sea and the "Laguna de La Mata". It is a place where Europeans live all year round because of its developed infrastructure that provides all the amenities you would require. The beautiful beaches of Guardamar are only 10km drive away and for golf lovers the closest courses are the La Marquesa Golf and the La Finca Golf Course in Algorfa just 10km drive

## **CERTIFICADO ENERGETICO**

| ESTILO         | AIRE ACONDICIONADO                        | DISTANCIA A:                                                           | AMUEBLADO                                                                  |
|----------------|-------------------------------------------|------------------------------------------------------------------------|----------------------------------------------------------------------------|
| • Moderno      | Central                                   | Playa : 8 Km                                                           | Sin amueblar                                                               |
|                |                                           | Aeropuerto: 50 Km                                                      |                                                                            |
|                |                                           | Ciudad : 4 Km                                                          |                                                                            |
| PARKING NO. DE | SUELO                                     | JARDÍN Y TERRAZAS                                                      | EXTRA                                                                      |
| COCHES<br>: 1  | <ul><li>Azulejos</li><li>Piedra</li></ul> | <ul><li>Terraza cubierta</li><li>Palmeras</li><li>Paisajista</li></ul> | <ul><li>Alarma</li><li>Puerta de seguridad</li><li>Doble cristal</li></ul> |