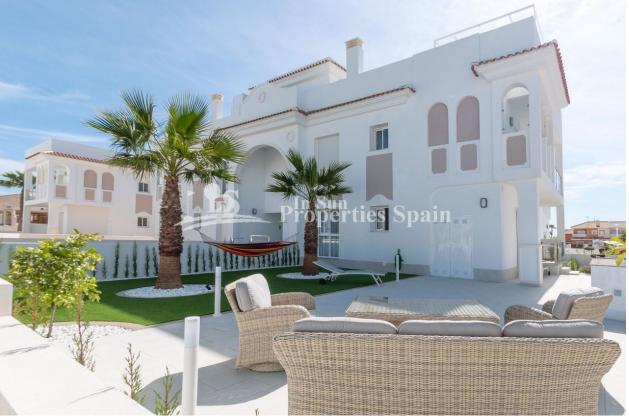

## **DESCRIPCION**

WONDERFUL APARTMENT IN DOÑA PEPA, CIUDAD QUESADA with private garden and communal pool. This 95m2 ground floor apartment consists of 3 bedrooms, 2 bathrooms, a 7m2 terrace and a 225m2 private garden. It is located in the urbanisation Doña Pepa -Ciudad Quesada, only 7km from the beautiful beaches of the Costa Blanca, this private residential has lovely green areas including a swimming pool and private parking. The amenities available within Quesada have also improved over time, so that it is now home to a wide variety of bars, restaurants, shops and supermarkets, along with several banks, dental clinics, pharmacies, hairdressers, newsagents, tobacconists and Medical Centre. Ciudad Quesada has a lot of green areas, parks with natural pine trees and spectacular views of the sea and the "Laguna de La Mata". It is a place where Europeans live all year round because of its developed infrastructure that provides all the amenities you would require. The beautiful beaches of Guardamar are only 10km drive away and for golf lovers the closest courses are the La Marquesa Golf and the La Finca Golf Course in Algorfa just 10km drive

## **CERTIFICADO ENERGETICO**

| ESTILO         | AIRE ACONDICIONADO                        | DISTANCIA A:                                                           | AMUEBLADO                                                                  |
|----------------|-------------------------------------------|------------------------------------------------------------------------|----------------------------------------------------------------------------|
| • Moderno      | Central                                   | Playa : 8 Km                                                           | Sin amueblar                                                               |
|                |                                           | Aeropuerto: 50 Km                                                      |                                                                            |
|                |                                           | Ciudad : 4 Km                                                          |                                                                            |
| PARKING NO. DE | SUELO                                     | JARDÍN Y TERRAZAS                                                      | EXTRA                                                                      |
| COCHES<br>: 1  | <ul><li>Azulejos</li><li>Piedra</li></ul> | <ul><li>Terraza cubierta</li><li>Palmeras</li><li>Paisajista</li></ul> | <ul><li>Alarma</li><li>Puerta de seguridad</li><li>Doble cristal</li></ul> |