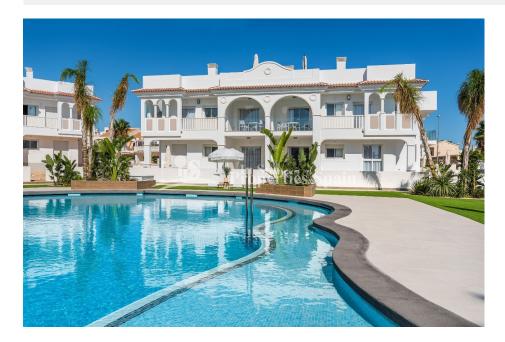

## **DESCRIPCION**

WONDERFUL APARTMENT IN DOÑA PEPA, CIUDAD QUESADA with private garden and communal pool. This 95m2 ground floor apartment consists of 3 bedrooms, 2 bathrooms, a 7m2 terrace and a 225m2 private garden. It is located in the urbanisation Doña Pepa -Ciudad Quesada, only 7km from the beautiful beaches of the Costa Blanca, this private residential has lovely green areas including a swimming pool and private parking. The amenities available within Quesada have also improved over time, so that it is now home to a wide variety of bars, restaurants, shops and supermarkets, along with several banks, dental clinics, pharmacies, hairdressers, newsagents, tobacconists and Medical Centre. Ciudad Quesada has a lot of green areas, parks with natural pine trees and spectacular views of the sea and the "Laguna de La Mata". It is a place where Europeans live all year round because of its developed infrastructure that provides all the amenities you would require. The beautiful beaches of Guardamar are only 10km drive away and for golf lovers the closest courses are the La Marquesa Golf and the La Finca Golf Course in Algorfa just 10km drive