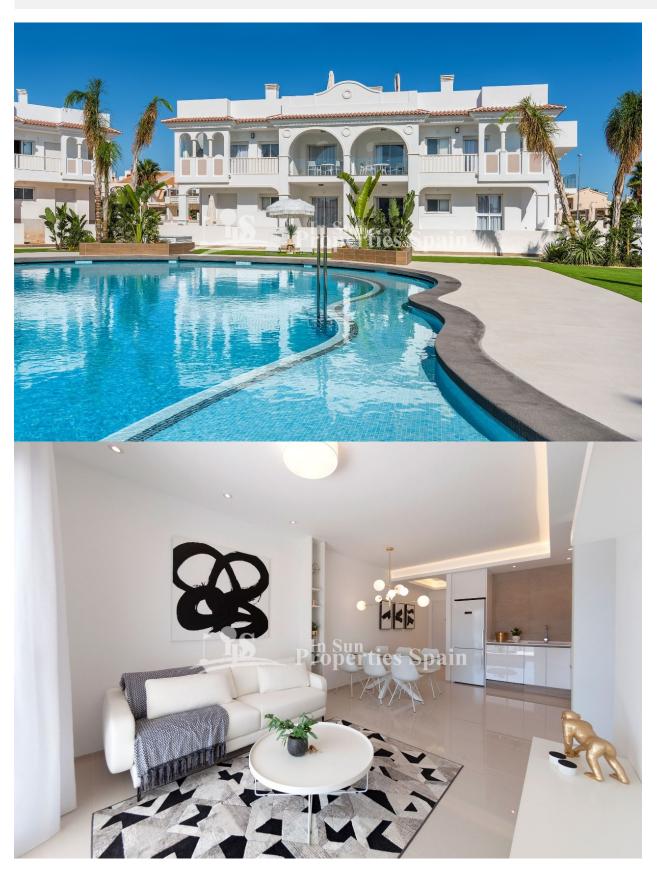

## **DESCRIPCION**

WONDERFUL APARTMENT IN DOÑA PEPA, CIUDAD QUESADA with private garden and communal pool. This 95m2 ground floor apartment consists of 3 bedrooms, 2 bathrooms, a 7m2 terrace and a 225m2 private garden. It is located in the urbanisation Doña Pepa -Ciudad Quesada, only 7km from the beautiful beaches of the Costa Blanca, this private residential has lovely green areas including a swimming pool and private parking. The amenities available within Quesada have also improved over time, so that it is now home to a wide variety of bars, restaurants, shops and supermarkets, along with several banks, dental clinics, pharmacies, hairdressers, newsagents, tobacconists and Medical Centre. Ciudad Quesada has a lot of green areas, parks with natural pine trees and spectacular views of the sea and the "Laguna de La Mata". It is a place where Europeans live all year round because of its developed infrastructure that provides all the amenities you would require. The beautiful beaches of Guardamar are only 10km drive away and for golf lovers the closest courses are the La Marquesa Golf and the La Finca Golf Course in Algorfa just 10km drive