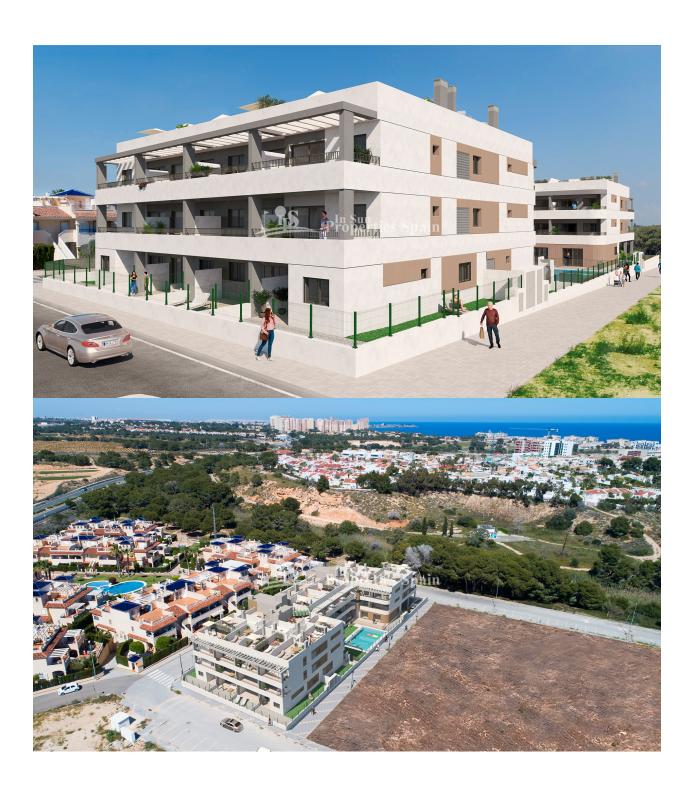

### **DESCRIPCION**

LOVELY APARTMENT PENTHOUSE IN MIL PALMERAS, located in a wonderful health & well-being residential complex, walking distance to the sea. This 65m2 Riomar Healthy Living Penthouse Apartment consists of 2 bedroom, 1 bathroom, a 14m2 terrace and a 32m2 solarium. It is situated within this special complex that provides services and facilities to guarantee you the well-being you deserve. The complex is very close to the Mil Palmeras beach, between Campoamor and Torre de la Horadada, in a natural and quiet environment. It has spectacular common areas with: swimming pool with elevator, fully equipped gym, community room, exercise room, beauty room and physiotherapy room. This is a gated community with parking in the basement. If you have reduced mobility Riomar Healthy Living provides all possible adaptations for your well-being. We guarantee the greatest security and have fitted in all apartments a button with a teleassistance service 24 hours a day, every day of the year, which will provide care in situations of telecare, medical assistance and emergencies. If you so wish, we can deliver your

home fully furnished and equipped, with two furniture options details of which we can provide to you. One of the best, Blue Flag, beaches on the Mediterranean is just a few minutes from the development. There are several other beaches as well as the coves of Torre de la Horadada and Dehesa de Campoamor just a few kilometres away from the development. The development is very close to Mil Palmeras beach and all its services. It's also within easy reach of the bars, restaurants, supermarkets, and pharmacies, etc. in the municipality of Pilar de La Horadada. Its prime location allows access to other leisure services in the surrounding area such as the Zenia Boulevard Shopping Centre (9 km) and the Dehesa de Campoamor Yacht Club. Furthermore, Torrevieja Hospital is only 14km away. Riomar Healthy Living is in the perfect location for golf lovers. Within a 30-minute drive there are more than 10 magnificent golf courses to choose from in the provinces of Alicante and Murcia: Villamartín Golf, R.C.G. Campoamor, Las Colinas Golf & Country Club, La Marquesa Golf, Vistabella Golf, La Finca Golf, Las Ramblas Golf, Lo Romero Golf, Roda Golf, New Sierra Golf, Serena Golf... Nearest Airports: 75km / 50mins Murcia Airport, 50km / 35 mins Alicante Airport