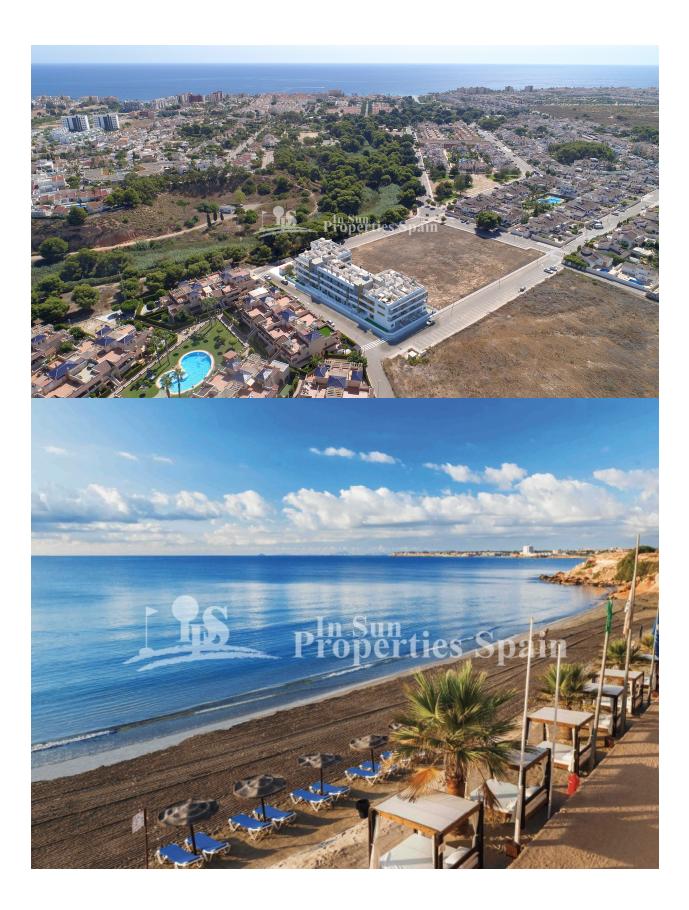

### **DESCRIPCION**

LOVELY APARTMENT PENTHOUSE IN MIL PALMERAS, located in a wonderful health & well-being residential complex, walking distance to the sea. This 65m2 Riomar Healthy Living Penthouse Apartment consists of 2 bedroom, 1 bathroom, a 14m2 terrace and a 32m2 solarium. It is situated within this special complex that provides services and facilities to guarantee you the well-being you deserve. The complex is very close to the Mil Palmeras beach, between Campoamor and Torre de la Horadada, in a natural and quiet environment. It has spectacular common areas with: swimming pool with elevator, fully equipped gym, community room, exercise room, beauty room and physiotherapy room. This is a gated community with parking in the basement. If you have reduced mobility Riomar Healthy Living provides all possible adaptations for your well-being. We guarantee the greatest security and have fitted in all apartments a button with a teleassistance service 24 hours a day, every day of the year, which will provide care in situations of telecare, medical assistance and emergencies. If you so wish, we can deliver your

home fully furnished and equipped, with two furniture options details of which we can provide to you. One of the best, Blue Flag, beaches on the Mediterranean is just a few minutes from the development. There are several other beaches as well as the coves of Torre de la Horadada and Dehesa de Campoamor just a few kilometres away from the development. The development is very close to Mil Palmeras beach and all its services. It's also within easy reach of the bars, restaurants, supermarkets, and pharmacies, etc. in the municipality of Pilar de La Horadada. Its prime location allows access to other leisure services in the surrounding area such as the Zenia Boulevard Shopping Centre (9 km) and the Dehesa de Campoamor Yacht Club. Furthermore, Torrevieja Hospital is only 14km away. Riomar Healthy Living is in the perfect location for golf lovers. Within a 30-minute drive there are more than 10 magnificent golf courses to choose from in the provinces of Alicante and Murcia: Villamartín Golf, R.C.G. Campoamor, Las Colinas Golf & Country Club, La Marquesa Golf, Vistabella Golf, La Finca Golf, Las Ramblas Golf, Lo Romero Golf, Roda Golf, New Sierra Golf, Serena Golf... Nearest Airports: 75km / 50mins Murcia Airport, 50km / 35 mins Alicante Airport