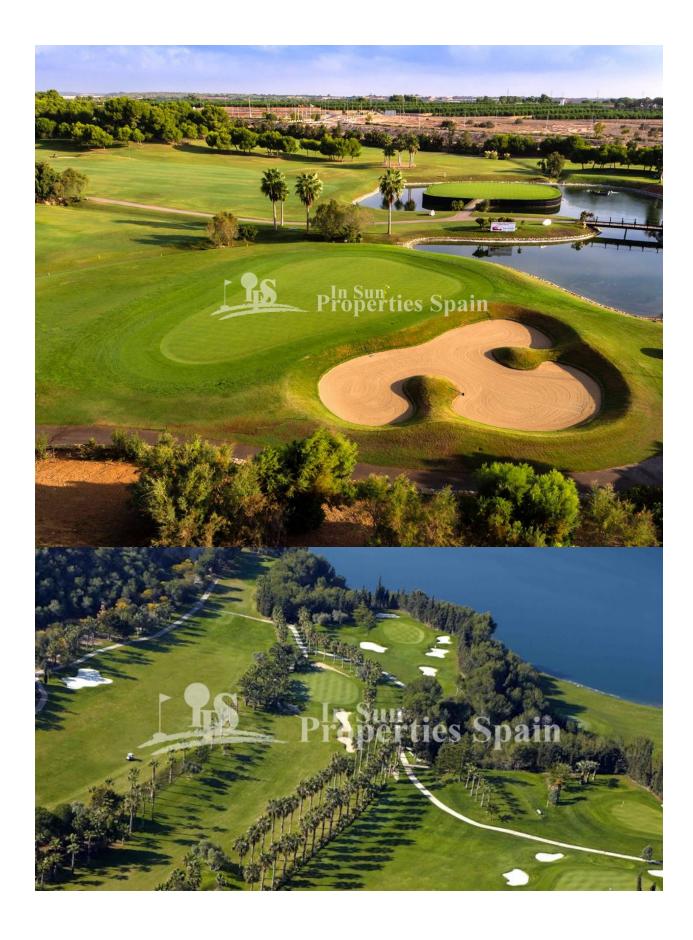

home fully furnished and equipped, with two furniture options details of which we can provide to you. One of the best, Blue Flag, beaches on the Mediterranean is just a few minutes from the development. There are several other beaches as well as the coves of Torre de la Horadada and Dehesa de Campoamor just a few kilometres away from the development. The development is very close to Mil Palmeras beach and all its services. It's also within easy reach of the bars, restaurants, supermarkets, and pharmacies, etc. in the municipality of Pilar de La Horadada. Its prime location allows access to other leisure services in the surrounding area such as the Zenia Boulevard Shopping Centre (9 km) and the Dehesa de Campoamor Yacht Club. Furthermore, Torrevieja Hospital is only 14km away. Riomar Healthy Living is in the perfect location for golf lovers. Within a 30-minute drive there are more than 10 magnificent golf courses to choose from in the provinces of Alicante and Murcia: Villamartín Golf, R.C.G. Campoamor, Las Colinas Golf & Country Club, La Marquesa Golf, Vistabella Golf, La Finca Golf, Las Ramblas Golf, Lo Romero Golf, Roda Golf, New Sierra Golf, Serena Golf... Nearest Airports: 75km / 50mins Murcia Airport, 50km / 35 mins Alicante Airport