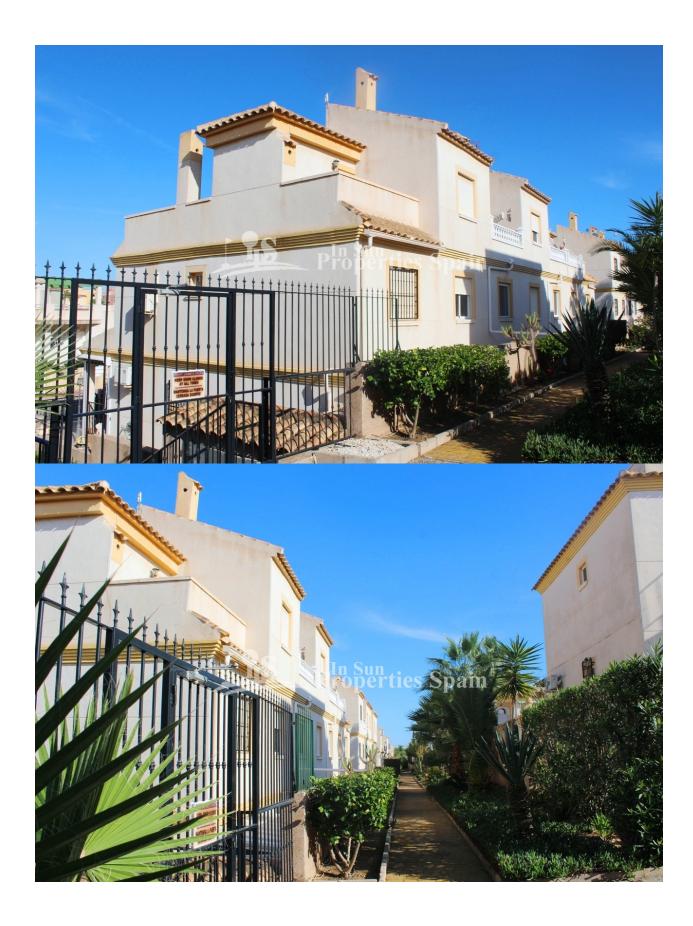

### **DESCRIPCION**

In the established area of ST. JAMES HILL –VILLAMARTIN AREA we have this corner townhouse with 2 bedrooms and a 77m2 private front, side and rear garden. The 67m2 of living area is distributed over two floors. The ground floor comprises of a spacious lounge a separate, fully equipped Kitchen with access to the back yard and as well on the same floor a guest toilet. Through a staircase you reach the upper floor with 2 generous bedrooms-1a double bedroom and a bathroom, upstairs to the top floor you will find two good-sized solariums perfect for rooftop entertaining and sunbathing. The property is offered for sale partly furnished and with air condition C/W in living room and bedroom. The community has a lovely swimming pool for use of the residents. This townhouse is situated in an area within 5 min to all amenities, bars, restaurants, supermarkets and to the beautiful sandy beaches of Orihuela Costa, to 4 local Golf Courses; Villamartin, Las

Ramblas, Campoamor and Las Colinas. Alicante airport and Corvera airport in Murcia are about 45 minutes drive away. If you need more information about this or any other property, please do not hesitate to contact us. Villamartin is an established residential area located on the Southern Costa Blanca, it has a great selection of services and amenities along with the beautiful golf courses of Villamartin Las Colinas and Campoamor. Just a short drive will bring you to the shopping centre of Zenia Boulevard along with the glorious sandy beaches that the Orihuela Costa has to offer. Given its close proximity to two airports (Alicante 40km / Corvera Murcia 20km) this property is an ideal project/investment for someone looking to do a little renovation to modernise this lovely corner plot, making it perfect for both permanent and holiday use.