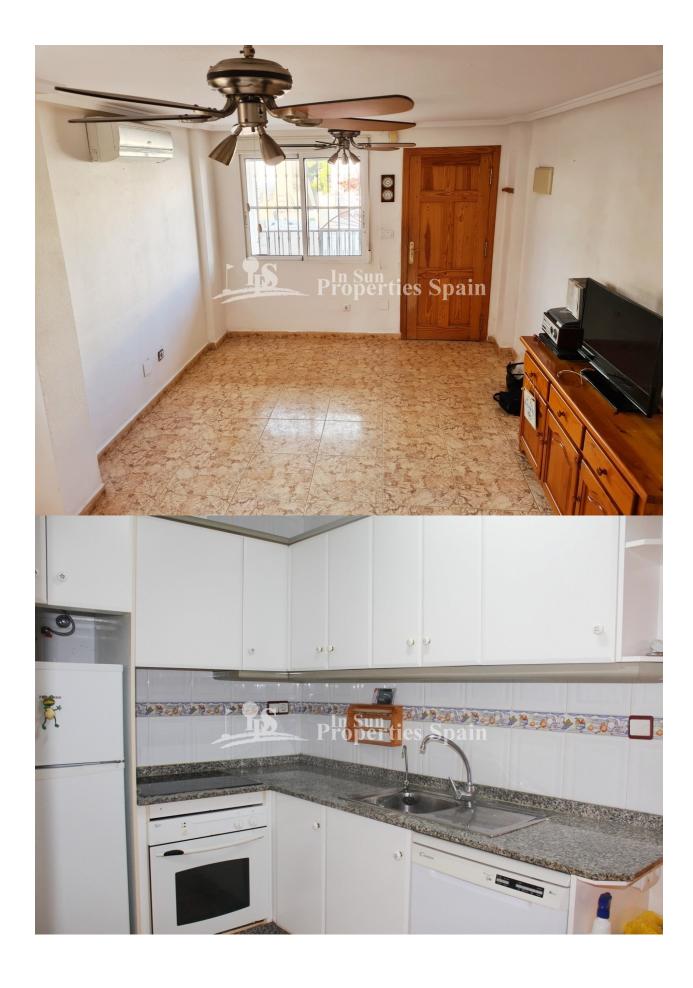

### **DESCRIPCION**

In the established area of ST. JAMES HILL –VILLAMARTIN AREA we have this corner townhouse with 2 bedrooms and a 77m2 private front, side and rear garden. The 67m2 of living area is distributed over two floors. The ground floor comprises of a spacious lounge a separate, fully equipped Kitchen with access to the back yard and as well on the same floor a guest toilet. Through a staircase you reach the upper floor with 2 generous bedrooms-1a double bedroom and a bathroom, upstairs to the top floor you will find two good-sized solariums perfect for rooftop entertaining and sunbathing. The property is offered for sale partly furnished and with air condition C/W in living room and bedroom. The community has a lovely swimming pool for use of the residents. This townhouse is situated in an area within 5 min to all amenities, bars, restaurants, supermarkets and to the beautiful sandy beaches of Orihuela Costa, to 4 local Golf Courses; Villamartin, Las