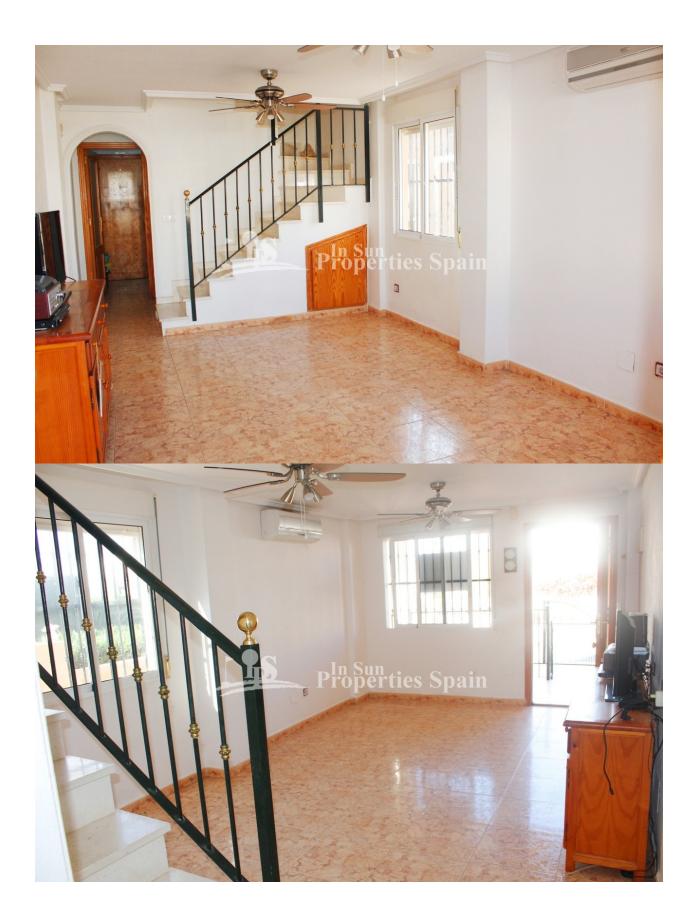

### **DESCRIPCION**

In the established area of ST. JAMES HILL –VILLAMARTIN AREA we have this corner townhouse with 2 bedrooms and a 77m2 private front, side and rear garden. The 67m2 of living area is distributed over two floors. The ground floor comprises of a spacious lounge a separate, fully equipped Kitchen with access to the back yard and as well on the same floor a guest toilet. Through a staircase you reach the upper floor with 2 generous bedrooms-1a double bedroom and a bathroom, upstairs to the top floor you will find two good-sized solariums perfect for rooftop entertaining and sunbathing. The property is offered for sale partly furnished and with air condition C/W in living room and bedroom. The community has a lovely swimming pool for use of the residents. This townhouse is situated in an area within 5 min to all amenities, bars, restaurants, supermarkets and to the beautiful sandy beaches of Orihuela Costa, to 4 local Golf Courses; Villamartin, Las