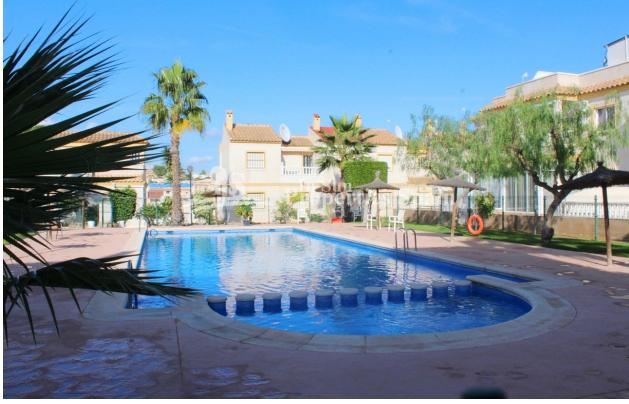

### **DESCRIPCION**

In the established area of ST. JAMES HILL –VILLAMARTIN AREA we have this corner townhouse with 2 bedrooms and a 77m2 private front, side and rear garden. The 67m2 of living area is distributed over two floors. The ground floor comprises of a spacious lounge a separate, fully equipped Kitchen with access to the back yard and as well on the same floor a guest toilet. Through a staircase you reach the upper floor with 2 generous bedrooms-1a double bedroom and a bathroom, upstairs to the top floor you will find two good-sized solariums perfect for rooftop entertaining and sunbathing. The property is offered for sale partly furnished and with air condition C/W in living room and bedroom. The community has a lovely swimming pool for use of the residents. This townhouse is situated in an area within 5 min to all amenities, bars, restaurants, supermarkets and to the beautiful sandy beaches of Orihuela Costa, to 4 local Golf Courses; Villamartin, Las