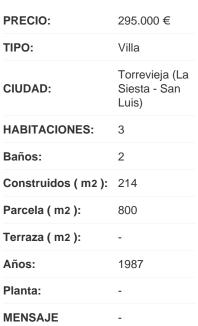

## DESCRIPCION

In the very popular area of La Siesta in the outskirts of Torrevieja we present this traditional Spanish detached villa on a 800m2 plot with big private pool. The 213m2 living area is distributed over one floor and features 3 bedrooms, 2 bathrooms, a spacious open-plan kitchen with dining area and an impressive living room with open fire-place. There is a winter garden right off the kitchen which is ideal for entertaining guests. The bedrooms and bathrooms are going off a small hallway and the master bedroom and the full bathroom are bigger than average. The bathroom has a huge massage bathtub and an extra shower cubicle. The house has central heating throughout and also heats with solar panels on the roof. The main feature of the house, however, must be the supersized swimming pool of 83m2, and the fully equipped summer kitchen right next to it allows entertaining family and friends throughout the entire summer. There are several outside and inside storage rooms and there is also a small roof terrace for very private sunbathing. The car is nicely sun-protected by a car port. La Siesta is just a few minutes drive from the big shopping centre `Habaneras´ and the city centre of Torrevieja and the salt lakes of Torrevieja and La Mata are within walking distance. There are supermarkets very close by and even the Aqua park is just around the corner. All in all, this villa is an ideal place to enjoy the Costa Blanca climate and lifestyle.