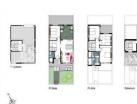

# DESCRIPCION

Delivery in June 2019 of these new 205m2 Duplex Townhouses situated in the town of SAN PEDRO DEL PINATAR and only a short walk (1200m) to the Mar Menor and Mediterranean Sea. Features include a lovely communal pool and landscaped garden areas. To the ground floor there is an open plan lounge/dining area and modern fitted kitchen with access to the garden, a double bedroom and a guest toilet. To the first floor there are 3 further bedrooms, the master with ensuite and a further shower room. There is a sun terrace and stairs leading up to the rooftop solarium. There is also the benefit of parking in the basement, outdoor utility area and a storage room. Pre-installation of air conditioning, fitted wardrobes to the bedrooms and Silestone worktops in the kitchen with extractor fan, hob and oven. San Pedro del Pinatar is located in South Costa Blanca. The municipality is situated at the northern end of Murcia's Mediterranean coastline, the Costa Calida, and borders with the province of Alicante. The area is a very popular holiday destination, especially for Spaniards, who descend in the summer months from Madrid and other