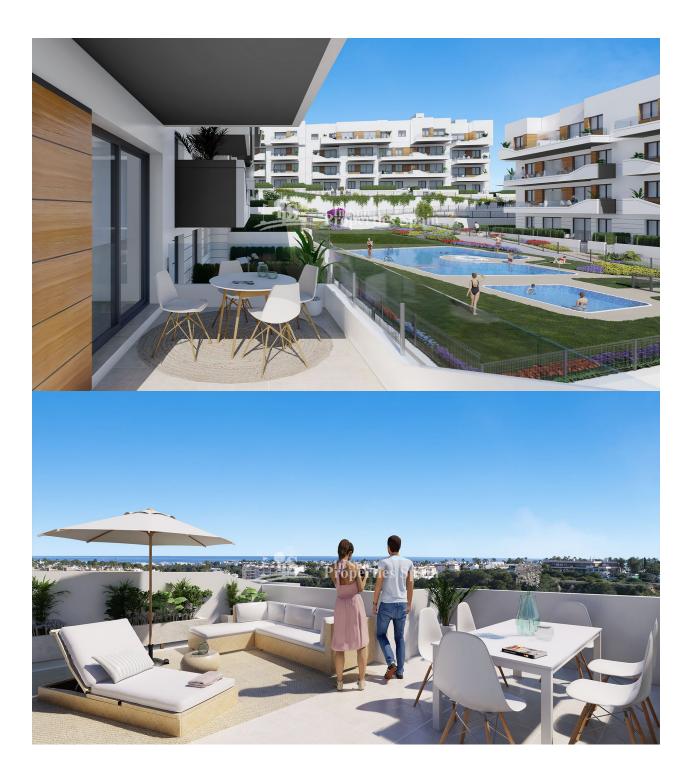

## DESCRIPCION

FANTASTIC COMPLEX RESIDENTIAL OF NEW BUILD APARTMENTS PENTHOUSE IN VILLAMARTIN ORIHUELA COSTA with communal pool. This 72m2 penthouse apartment consists of 2 bedrooms, 1 bathrooms, an open plan kitchen with living room, a 13m2 private terrace and a 43m2 solarium. The communal areas are approximately 3.300 m2 and have WIFI, 2 swimming pools, a Jacuzzi and 2 Petanque courts. This residential consists of 94 apartments and is located in Las Filipinas which is in the area of Villamartin Golf on the Orihuela Costa and has been designed to meet the needs of those looking for a Mediterranean lifestyle in a quiet but well established area close to the sea and all amenities. Villamartin was built around one of the most prestigious golf courses on the Costa Blanca "Villamartín Golf Club" and is home to a cosmopolitan and International with one of the healthiest climates in the world. Just a short distance away you can find four other golf courses such as Las Ramblas, Campoamor, Las Colinas and La Finca. It is also home to some of the best blue flag beaches in the region like La Zenia,