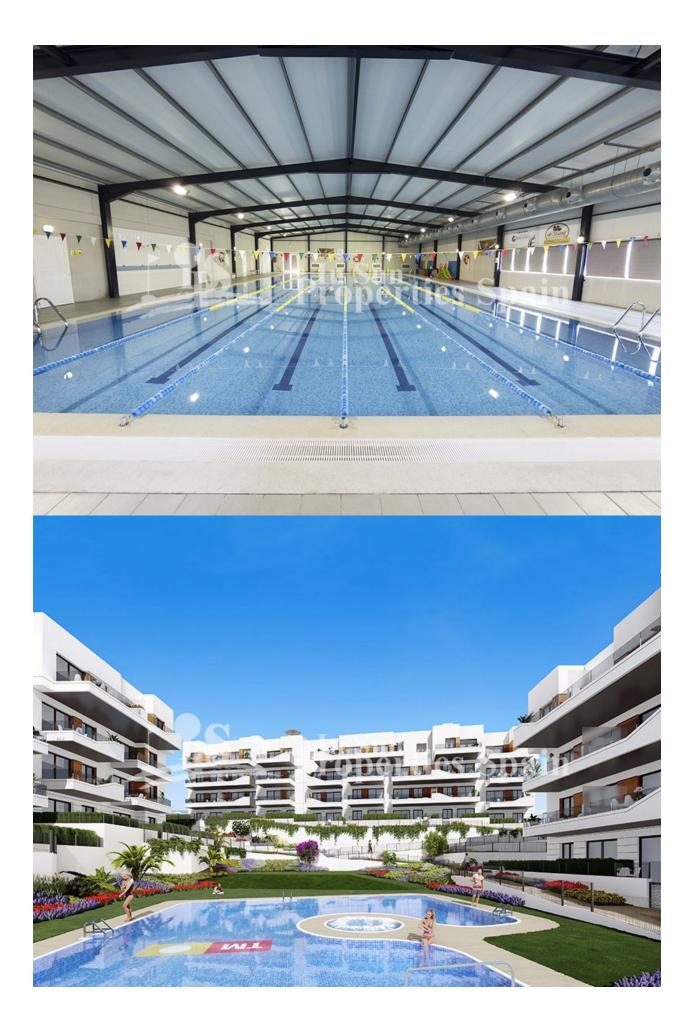

## DESCRIPCION

FANTASTIC COMPLEX RESIDENTIAL OF NEW BUILD APARTMENTS PENTHOUSE IN VILLAMARTIN ORIHUELA COSTA with communal pool. This 72m2 penthouse apartment consists of 2 bedrooms, 1 bathrooms, an open plan kitchen with living room, a 13m2 private terrace and a 43m2 solarium. The communal areas are approximately 3.300 m2 and have WIFI, 2 swimming pools, a Jacuzzi and 2 Petanque courts. This residential consists of 94 apartments and is located in Las Filipinas which is in the area of Villamartin Golf on the Orihuela Costa and has been designed to meet the needs of those looking for a Mediterranean lifestyle in a quiet but well established area close to the sea and all amenities. Villamartin was built around one of the most prestigious golf courses on the Costa Blanca "Villamartín Golf Club" and is home to a cosmopolitan and International with one of the healthiest climates in the world. Just a short distance away you can find four other golf courses such as Las Ramblas, Campoamor, Las Colinas and La Finca. It is also home to some of the best blue flag beaches in the region like La Zenia,