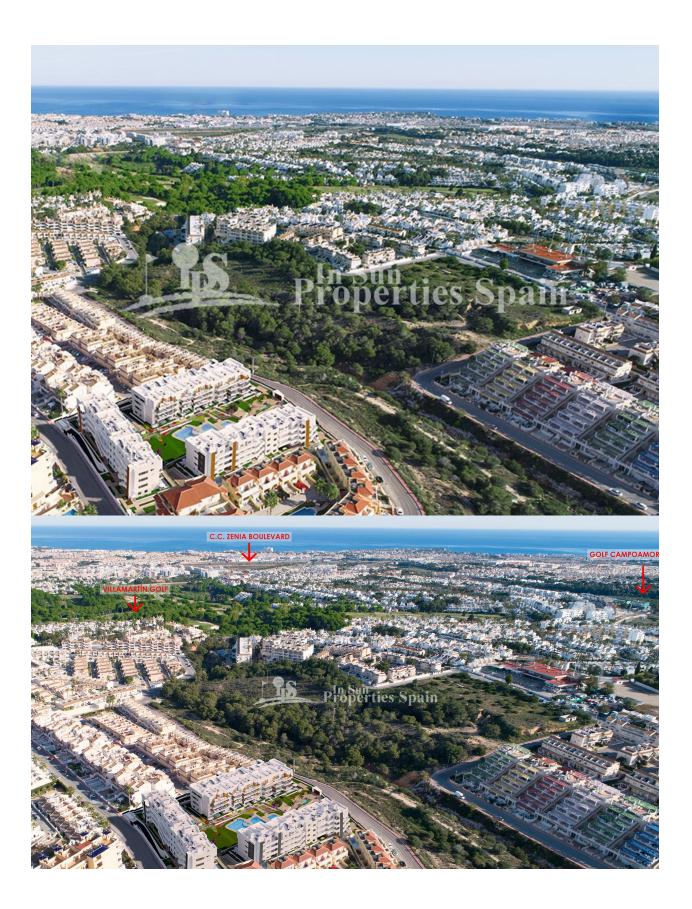

## DESCRIPCION

FANTASTIC COMPLEX RESIDENTIAL OF NEW BUILD APARTMENTS PENTHOUSE IN VILLAMARTIN ORIHUELA COSTA with communal pool. This 72m2 penthouse apartment consists of 2 bedrooms, 1 bathrooms, an open plan kitchen with living room, a 13m2 private terrace and a 43m2 solarium. The communal areas are approximately 3.300 m2 and have WIFI, 2 swimming pools, a Jacuzzi and 2 Petanque courts. This residential consists of 94 apartments and is located in Las Filipinas which is in the area of Villamartin Golf on the Orihuela Costa and has been designed to meet the needs of those looking for a Mediterranean lifestyle in a quiet but well established area close to the sea and all amenities. Villamartin was built around one of the most prestigious golf courses on the Costa Blanca "Villamartín Golf Club" and is home to a cosmopolitan and International with one of the healthiest climates in the world. Just a short distance away you can find four other golf courses such as Las Ramblas, Campoamor, Las Colinas and La Finca. It is also home to some of the best blue flag beaches in the region like La Zenia,

Cabo Roig and Campoamor only 5km drive away. The area offers such a wide range of services including weekly markets, the renowned high standard international school "El Limonar" and the famous "La Zenia Boulevard" centre, the largest of its kind in southern Spain! Situated close to many commercial centres including the well know Villamartin Plaza and La Fuente Centre along with many restaurants, fashion shops, supermarkets, banks, pharmacies and much more that you really are spoilt for choice. The area is not just a golfer's paradise you can find a large range of activities and entertainment for all the family to enjoy, so, whether you are looking for a holiday home, a Golf property or a permanent residence, this development offers everything you could possibly need! The complex is located only 40 minutes from Alicante Airport and 1 hour from Murcia (Corvera) Airport.