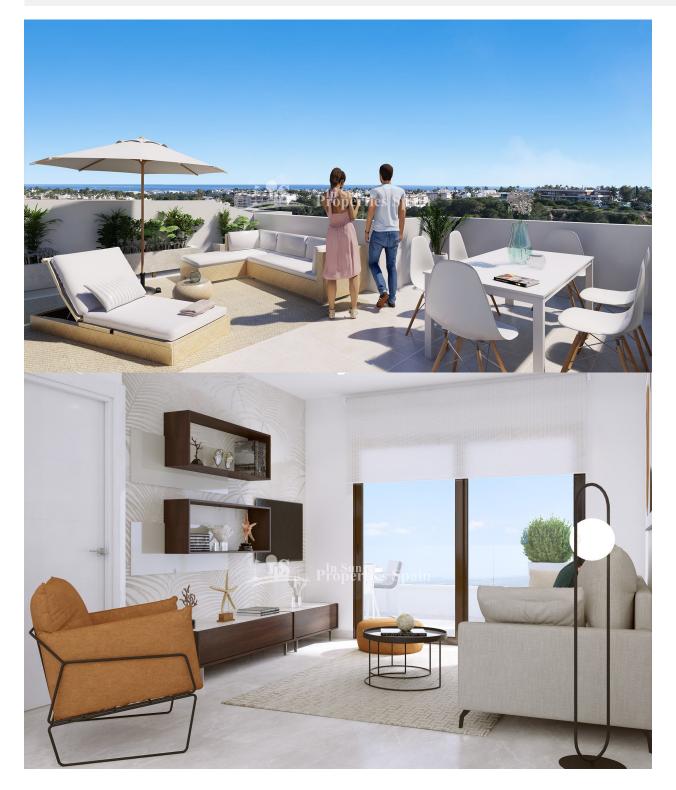

## DESCRIPCION

FANTASTIC COMPLEX RESIDENTIAL OF NEW BUILD APARTMENTS PENTHOUSE IN VILLAMARTIN ORIHUELA COSTA with communal pool. This 72m2 penthouse apartment consists of 2 bedrooms, 1 bathrooms, an open plan kitchen with living room, a 13m2 private terrace and a 43m2 solarium. The communal areas are approximately 3.300 m2 and have WIFI, 2 swimming pools, a Jacuzzi and 2 Petanque courts. This residential consists of 94 apartments and is located in Las Filipinas which is in the area of Villamartin Golf on the Orihuela Costa and has been designed to meet the needs of those looking for a Mediterranean lifestyle in a quiet but well established area close to the sea and all amenities. Villamartin was built around one of the most prestigious golf courses on the Costa Blanca "Villamartín Golf Club" and is home to a cosmopolitan and International with one of the healthiest climates in the world. Just a short distance away you can find four other golf courses such as Las Ramblas, Campoamor, Las Colinas and La Finca. It is also home to some of the best blue flag beaches in the region like La Zenia,