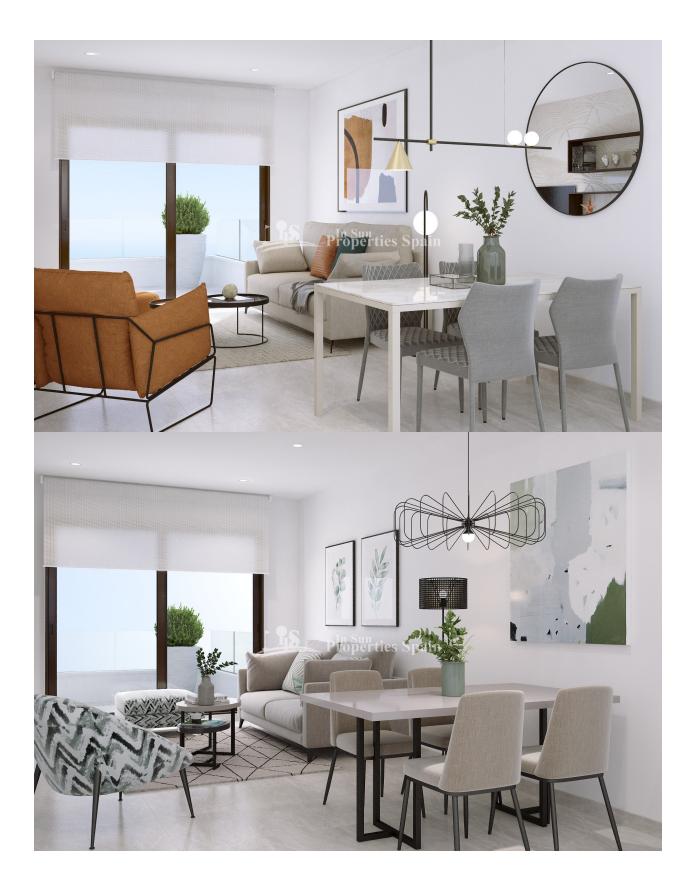

## DESCRIPCION

FANTASTIC COMPLEX RESIDENTIAL OF NEW BUILD APARTMENTS PENTHOUSE IN VILLAMARTIN ORIHUELA COSTA with communal pool. This 72m2 penthouse apartment consists of 2 bedrooms, 1 bathrooms, an open plan kitchen with living room, a 13m2 private terrace and a 43m2 solarium. The communal areas are approximately 3.300 m2 and have WIFI, 2 swimming pools, a Jacuzzi and 2 Petanque courts. This residential consists of 94 apartments and is located in Las Filipinas which is in the area of Villamartin Golf on the Orihuela Costa and has been designed to meet the needs of those looking for a Mediterranean lifestyle in a quiet but well established area close to the sea and all amenities. Villamartin was built around one of the most prestigious golf courses on the Costa Blanca "Villamartín Golf Club" and is home to a cosmopolitan and International with one of the healthiest climates in the world. Just a short distance away you can find four other golf courses such as Las Ramblas, Campoamor, Las Colinas and La Finca. It is also home to some of the best blue flag beaches in the region like La Zenia,