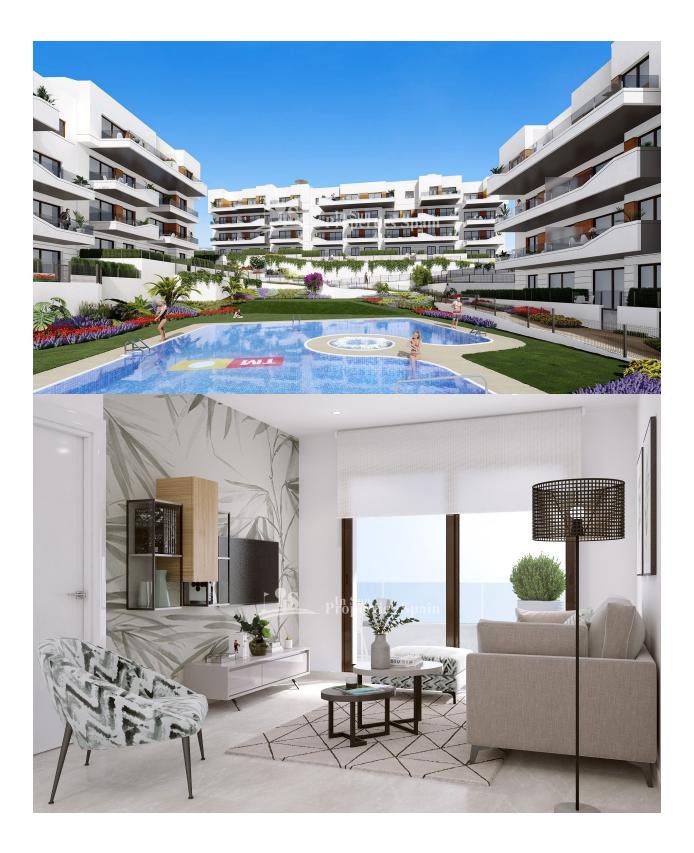

## DESCRIPCION

FANTASTIC COMPLEX RESIDENTIAL OF NEW BUILD APARTMENTS PENTHOUSE IN VILLAMARTIN ORIHUELA COSTA with communal pool. This 72m2 penthouse apartment consists of 2 bedrooms, 1 bathrooms, an open plan kitchen with living room, a 13m2 private terrace and a 43m2 solarium. The communal areas are approximately 3.300 m2 and have WIFI, 2 swimming pools, a Jacuzzi and 2 Petanque courts. This residential consists of 94 apartments and is located in Las Filipinas which is in the area of Villamartin Golf on the Orihuela Costa and has been designed to meet the needs of those looking for a Mediterranean lifestyle in a quiet but well established area close to the sea and all amenities. Villamartin was built around one of the most prestigious golf courses on the Costa Blanca "Villamartín Golf Club" and is home to a cosmopolitan and International with one of the healthiest climates in the world. Just a short distance away you can find four other golf courses such as Las Ramblas, Campoamor, Las Colinas and La Finca. It is also home to some of the best blue flag beaches in the region like La Zenia,