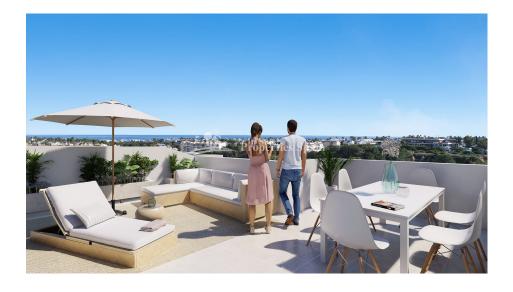

## DESCRIPCION

FANTASTIC COMPLEX RESIDENTIAL OF NEW BUILD APARTMENTS PENTHOUSE IN VILLAMARTIN ORIHUELA COSTA with communal pool. This 72m2 penthouse apartment consists of 2 bedrooms, 1 bathrooms, an open plan kitchen with living room, a 13m2 private terrace and a 43m2 solarium. The communal areas are approximately 3.300 m2 and have WIFI, 2 swimming pools, a Jacuzzi and 2 Petanque courts. This residential consists of 94 apartments and is located in Las Filipinas which is in the area of Villamartin Golf on the Orihuela Costa and has been designed to meet the needs of those looking for a Mediterranean lifestyle in a quiet but well established area close to the sea and all amenities. Villamartin was built around one of the most prestigious golf courses on the Costa Blanca "Villamartín Golf Club" and is home to a cosmopolitan and International with one of the healthiest climates in the world. Just a short distance away you can find four other golf courses such as Las Ramblas, Campoamor, Las Colinas and La Finca. It is also home to some of the best blue flag beaches in the region like La Zenia,