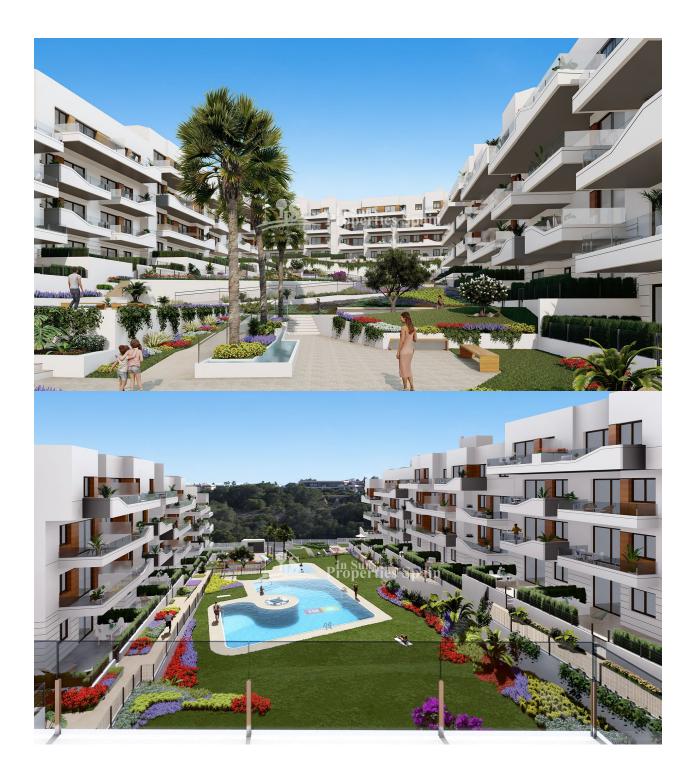

## DESCRIPCION

FANTASTIC COMPLEX RESIDENTIAL OF NEW BUILD APARTMENTS PENTHOUSE IN VILLAMARTIN ORIHUELA COSTA with communal pool. This 72m2 penthouse apartment consists of 2 bedrooms, 1 bathrooms, an open plan kitchen with living room, a 13m2 private terrace and a 43m2 solarium. The communal areas are approximately 3.300 m2 and have WIFI, 2 swimming pools, a Jacuzzi and 2 Petanque courts. This residential consists of 94 apartments and is located in Las Filipinas which is in the area of Villamartin Golf on the Orihuela Costa and has been designed to meet the needs of those looking for a Mediterranean lifestyle in a quiet but well established area close to the sea and all amenities. Villamartin was built around one of the most prestigious golf courses on the Costa Blanca "Villamartín Golf Club" and is home to a cosmopolitan and International with one of the healthiest climates in the world. Just a short distance away you can find four other golf courses such as Las Ramblas, Campoamor, Las Colinas and La Finca. It is also home to some of the best blue flag beaches in the region like La Zenia,