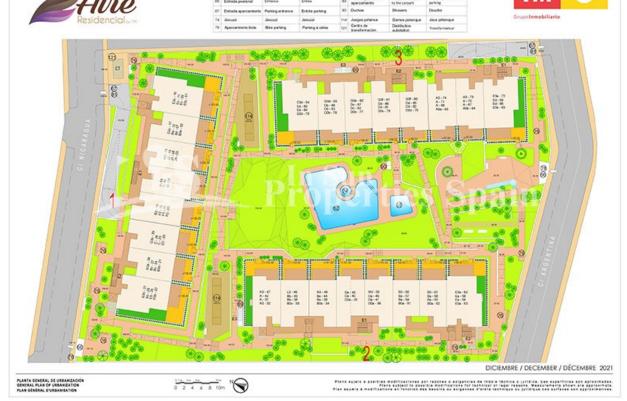

## DESCRIPCION

FANTASTIC COMPLEX RESIDENTIAL OF NEW BUILD APARTMENTS PENTHOUSE IN VILLAMARTIN ORIHUELA COSTA with communal pool. This 72m2 penthouse apartment consists of 2 bedrooms, 1 bathrooms, an open plan kitchen with living room, a 13m2 private terrace and a 43m2 solarium. The communal areas are approximately 3.300 m2 and have WIFI, 2 swimming pools, a Jacuzzi and 2 Petanque courts. This residential consists of 94 apartments and is located in Las Filipinas which is in the area of Villamartin Golf on the Orihuela Costa and has been designed to meet the needs of those looking for a Mediterranean lifestyle in a quiet but well established area close to the sea and all amenities. Villamartin was built around one of the most prestigious golf courses on the Costa Blanca "Villamartín Golf Club" and is home to a cosmopolitan and International with one of the healthiest climates in the world. Just a short distance away you can find four other golf courses such as Las Ramblas, Campoamor, Las Colinas and La Finca. It is also home to some of the best blue flag beaches in the region like La Zenia,