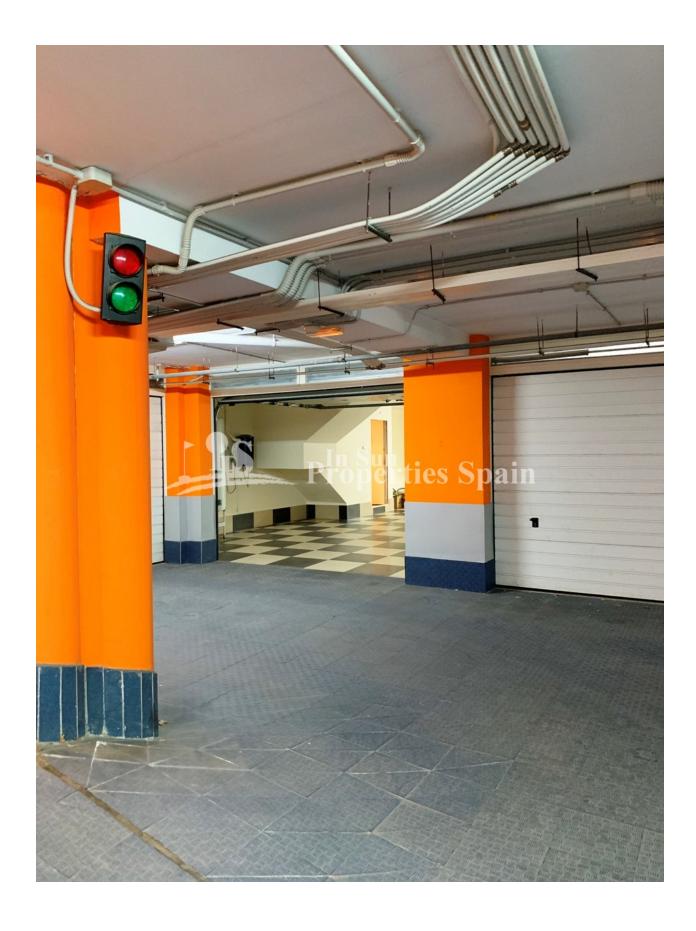

#### **DESCRIPCION**

24 fantastic KEY READY REFORMED Townhouses located in the heart of PILAR DE LA HORADADA next to La Rambla. The Townhouses are set over 2 floors with basement parking and solárium. 215m2 construction surface. The ground floor incorporates a lounge and dining area, closed breakfast kitchen and guest toilet. To the first floor you have 3 bedrooms, one with ensuite and family bathroom. Stairs lead to the solarium. The community has a swimming pool and communal gardens to enjoy along with 62m2 of private outdoor space. Included in the price is Air conditioning, Alarm, Safe, Electric shutters, Home automation (preinstallation), Private underground parking and Panoramic community elevator. Pilar de la Horadada has everything that you need to enjoy your family holidays. The coastline of Pilar de la Horadada is more than 4 kilometres long with very differing scenery. There are wide beaches of

## COCINA

- Cocina abierta
- Cocina equipada
- **JARDÍN Y TERRAZAS**

Garage no. de coches : 1

• Terraza abierta

**PARKING NO. DE** 

- Paisajista
- Muros de piedra
- Jardín privado
- Jardín comunitario