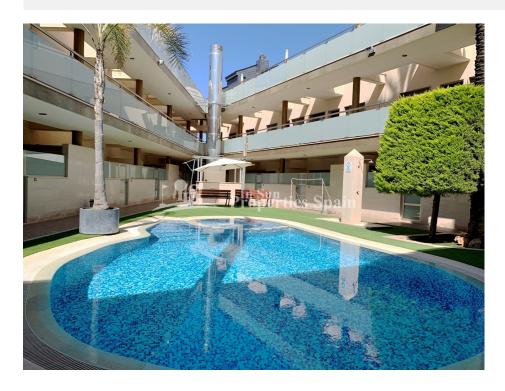

#### **DESCRIPCION**

24 fantastic KEY READY REFORMED Townhouses located in the heart of PILAR DE LA HORADADA next to La Rambla. The Townhouses are set over 2 floors with basement parking and solárium. 215m2 construction surface. The ground floor incorporates a lounge and dining area, closed breakfast kitchen and guest toilet. To the first floor you have 3 bedrooms, one with ensuite and family bathroom. Stairs lead to the solarium. The community has a swimming pool and communal gardens to enjoy along with 62m2 of private outdoor space. Included in the price is Air conditioning, Alarm, Safe, Electric shutters, Home automation (preinstallation), Private underground parking and Panoramic community elevator. Pilar de la Horadada has everything that you need to enjoy your family holidays. The coastline of Pilar de la Horadada is more than 4 kilometres long with very differing scenery. There are wide beaches of