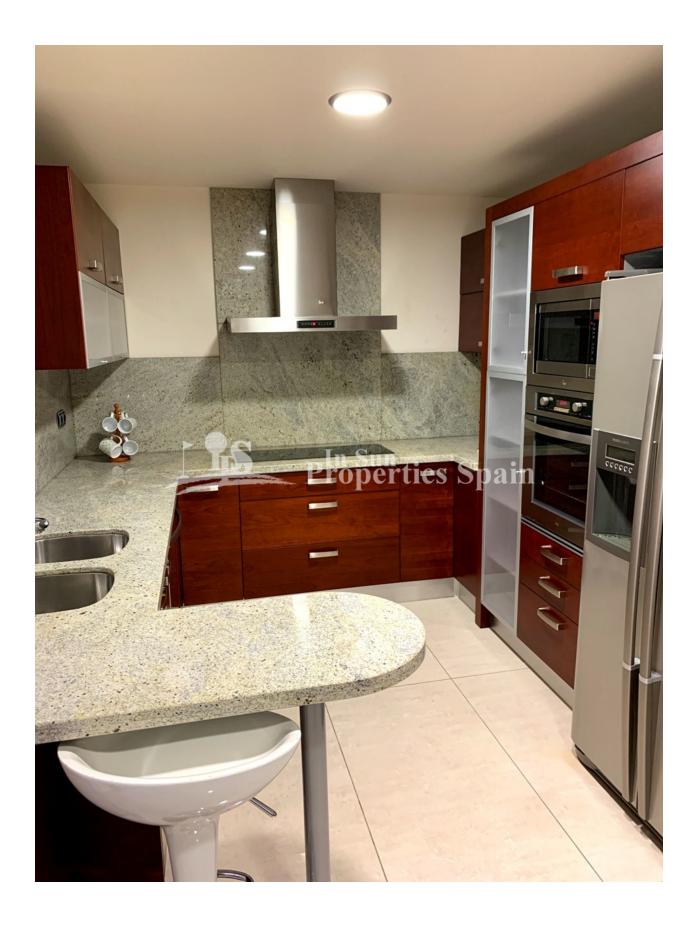

#### **DESCRIPCION**

24 fantastic KEY READY REFORMED Townhouses located in the heart of PILAR DE LA HORADADA next to La Rambla. The Townhouses are set over 2 floors with basement parking and solárium. 215m2 construction surface. The ground floor incorporates a lounge and dining area, closed breakfast kitchen and guest toilet. To the first floor you have 3 bedrooms, one with ensuite and family bathroom. Stairs lead to the solarium. The community has a swimming pool and communal gardens to enjoy along with 62m2 of private outdoor space. Included in the price is Air conditioning, Alarm, Safe, Electric shutters, Home automation (preinstallation), Private underground parking and Panoramic community elevator. Pilar de la Horadada has everything that you need to enjoy your family holidays. The coastline of Pilar de la Horadada is more than 4 kilometres long with very differing scenery. There are wide beaches of

## COCINA

- Cocina abierta
- Cocina equipada
- **JARDÍN Y TERRAZAS**

Garage no. de coches : 1

• Terraza abierta

**PARKING NO. DE** 

- Paisajista
- Muros de piedra
- Jardín privado
- Jardín comunitario