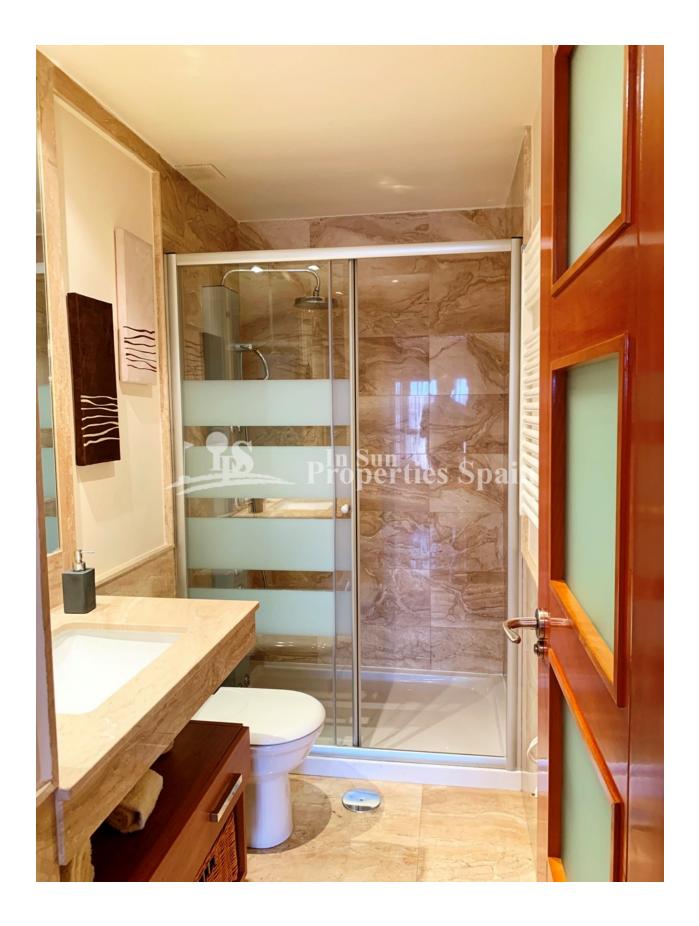

#### **DESCRIPCION**

24 fantastic KEY READY REFORMED Townhouses located in the heart of PILAR DE LA HORADADA next to La Rambla. The Townhouses are set over 2 floors with basement parking and solárium. 215m2 construction surface. The ground floor incorporates a lounge and dining area, closed breakfast kitchen and guest toilet. To the first floor you have 3 bedrooms, one with ensuite and family bathroom. Stairs lead to the solarium. The community has a swimming pool and communal gardens to enjoy along with 62m2 of private outdoor space. Included in the price is Air conditioning, Alarm, Safe, Electric shutters, Home automation (preinstallation), Private underground parking and Panoramic community elevator. Pilar de la Horadada has everything that you need to enjoy your family holidays. The coastline of Pilar de la Horadada is more than 4 kilometres long with very differing scenery. There are wide beaches of

## **AREAS**

• Baño en dormitorio