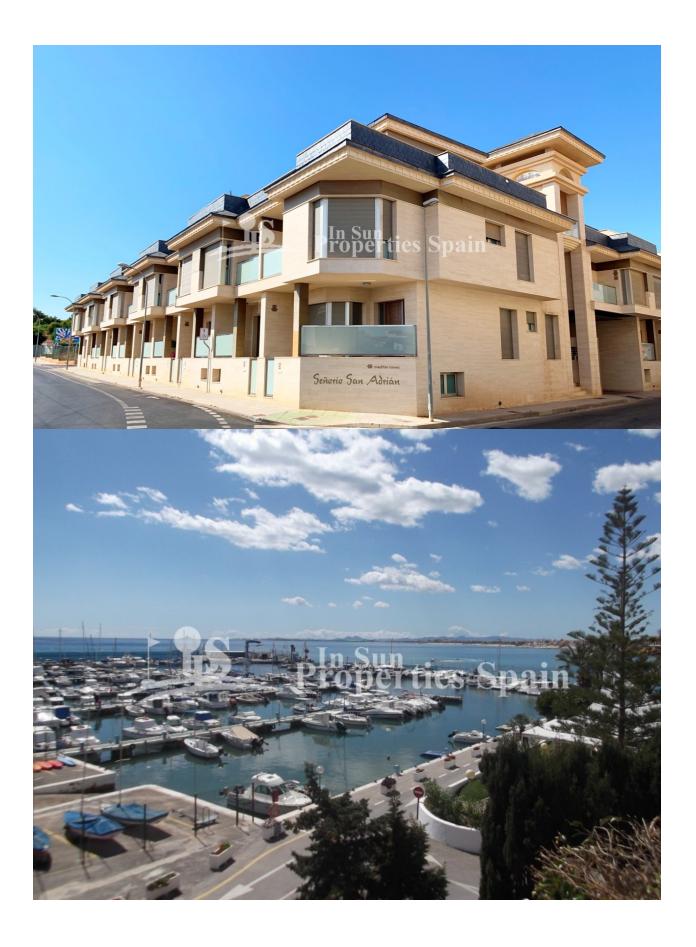

#### **DESCRIPCION**

24 fantastic KEY READY REFORMED Townhouses located in the heart of PILAR DE LA HORADADA next to La Rambla. The Townhouses are set over 2 floors with basement parking and solárium. 215m2 construction surface. The ground floor incorporates a lounge and dining area, closed breakfast kitchen and guest toilet. To the first floor you have 3 bedrooms, one with ensuite and family bathroom. Stairs lead to the solarium. The community has a swimming pool and communal gardens to enjoy along with 62m2 of private outdoor space. Included in the price is Air conditioning, Alarm, Safe, Electric shutters, Home automation (preinstallation), Private underground parking and Panoramic community elevator. Pilar de la Horadada has everything that you need to enjoy your family holidays. The coastline of Pilar de la Horadada is more than 4 kilometres long with very differing scenery. There are wide beaches of

fine white sand in sharp contrast with the blue of the sea, and tiny rocky shelves. You can enjoy take a dip in the clear water beaches or discover the urban and nature pathways on foot or by bike, test your aim at the 18th hole of our golf course Lo Romero Golf, taste the traditional cuisine in our hoteliers steleros and feel the fervour of our religious festivities.