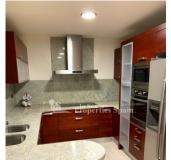

#### **DESCRIPCION**

24 fantastic KEY READY REFORMED Townhouses located in the heart of PILAR DE LA HORADADA next to La Rambla. The Townhouses are set over 2 floors with basement parking and solárium. 215m2 construction surface. The ground floor incorporates a lounge and dining area, closed breakfast kitchen and guest toilet. To the first floor you have 3 bedrooms, one with ensuite and family bathroom. Stairs lead to the solarium. The community has a swimming pool and communal gardens to enjoy along with 62m2 of private outdoor space. Included in the price is Air conditioning, Alarm, Safe, Electric shutters, Home automation (preinstallation), Private underground parking and Panoramic community elevator. Pilar de la Horadada has everything that you need to enjoy your family holidays. The coastline of Pilar de la Horadada is more than 4 kilometres long with very differing scenery. There are wide beaches of

## COCINA

- Cocina abierta
- Cocina equipada
- **JARDÍN Y TERRAZAS**

Garage no. de coches : 1

• Terraza abierta

**PARKING NO. DE** 

- Paisajista
- Muros de piedra
- Jardín privado
- Jardín comunitario