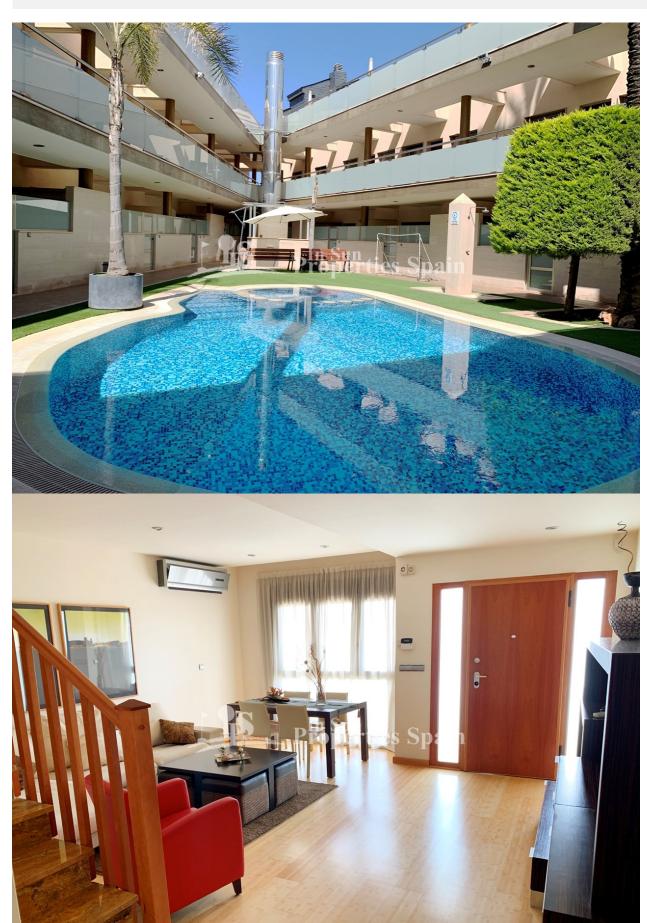

#### **DESCRIPCION**

24 fantastic KEY READY REFORMED Townhouses located in the heart of PILAR DE LA HORADADA next to La Rambla. The Townhouses are set over 2 floors with basement parking and solárium. 215m2 construction surface. The ground floor incorporates a lounge and dining area, closed breakfast kitchen and guest toilet. To the first floor you have 3 bedrooms, one with ensuite and family bathroom. Stairs lead to the solarium. The community has a swimming pool and communal gardens to enjoy along with 62m2 of private outdoor space. Included in the price is Air conditioning, Alarm, Safe, Electric shutters, Home automation (preinstallation), Private underground parking and Panoramic community elevator. Pilar de la Horadada has everything that you need to enjoy your family holidays. The coastline of Pilar de la Horadada is more than 4 kilometres long with very differing scenery. There are wide beaches of