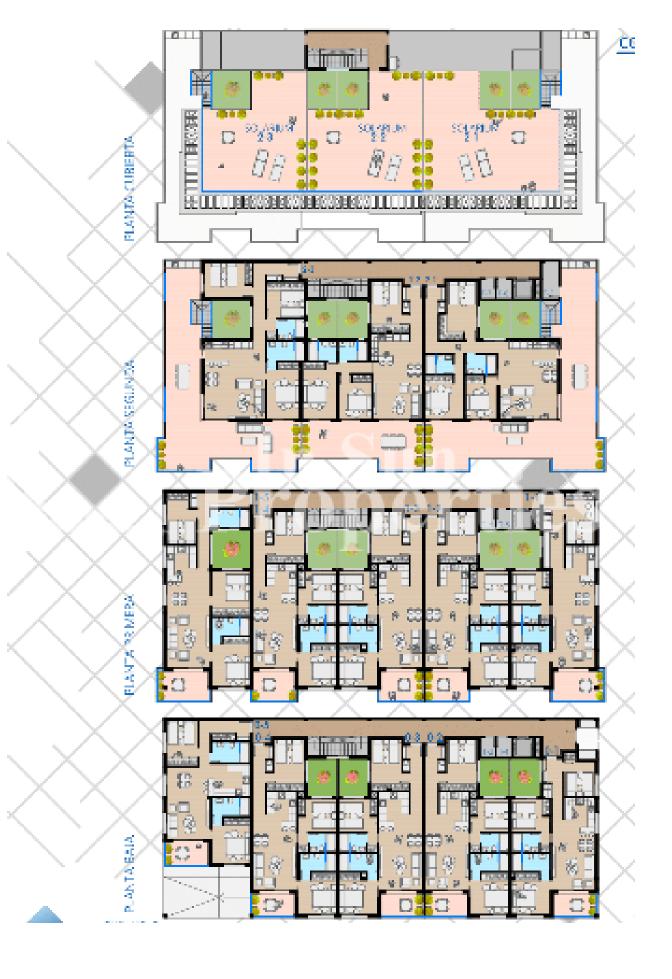

### **DESCRIPCION**

Just 50m from the sea at TORRE DE LA HORADADA and set to attract a high level of interest is this new development of Apartments. Delivery July 2021. They are set on either the ground floor, 1st floor or second floor with roof solarium and magnificent views. There is a basement garage with parking spaces within the secure garage. This is a three bedroom, two bathroom Apartment with open plan living concept plus two bathrooms. 97m2 build with 6´50m2 terrace. You will find all the same qualities and quality of craftsmanship as their previous build and the development will not fail to impress. Qualities include; Porcelain flooring with samples to choose from, Kitchen and bathrooms tiled to the ceiling, again with samples to choose from, Pre-installation of TV / SAT / TEL in living room and bedrooms, Kitchen with High and low cabinets in oak wood / beech / gloss white, Top of granite or quartz ceramic,

extractor hood, washing machine, dishwasher, oven, microwave and refrigerator. Spotlights with dimmer, Bathrooms with Sanitation in white vitrified porcelain plus Bathroom furniture included, to choose color and model with samples to choose from and Radiant flooring. Overlooking a park and green area, just 50m from the sea you have an array of amenities within walking distance. Just a 10 minute walk from all the services, bars and restaurants at Plaza Mayor - Pueblo Latino, 10 minutes from Dos Mares centro commercial and Zenia Boulevard, 10-15 minutes from Lo Romero golf, Coampoamor Golf, Villamartin and many others. Just 30 minutes from RMU, Corvera airport and 50 minutes from ALC, Alicante airport.