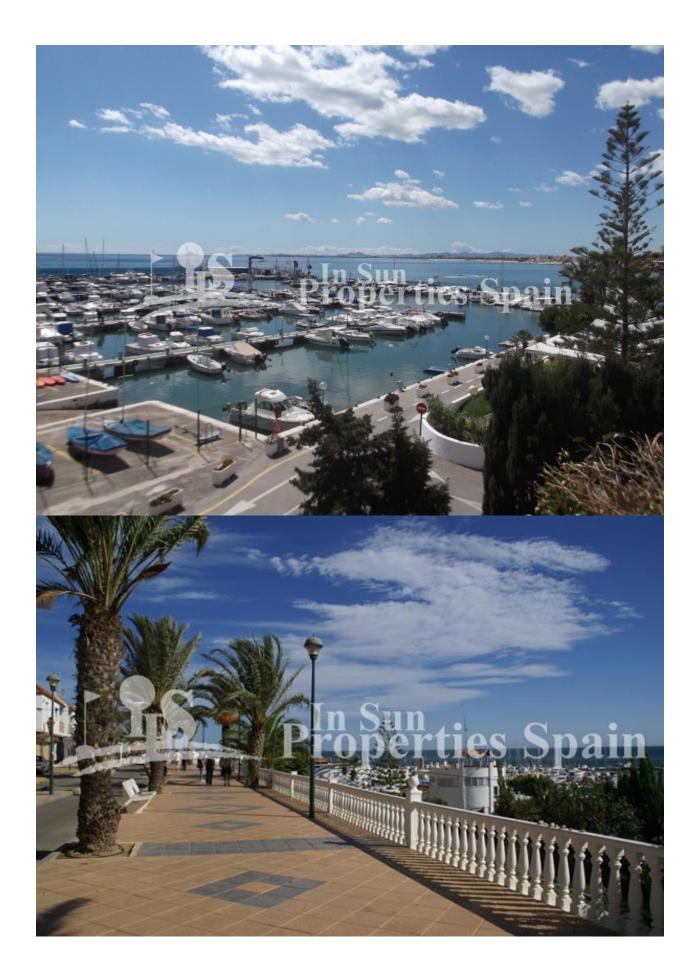

extractor hood, washing machine, dishwasher, oven, microwave and refrigerator. Spotlights with dimmer, Bathrooms with Sanitation in white vitrified porcelain plus Bathroom furniture included, to choose color and model with samples to choose from and Radiant flooring. Overlooking a park and green area, just 50m from the sea you have an array of amenities within walking distance. Just a 10 minute walk from all the services, bars and restaurants at Plaza Mayor - Pueblo Latino, 10 minutes from Dos Mares centro commercial and Zenia Boulevard, 10-15 minutes from Lo Romero golf, Coampoamor Golf, Villamartin and many others. Just 30 minutes from RMU, Corvera airport and 50 minutes from ALC, Alicante airport.