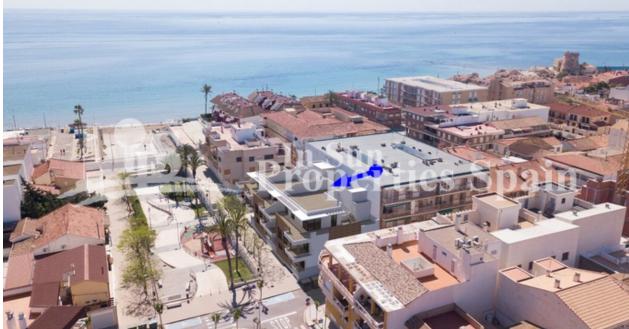

### **DESCRIPCION**

Just 50m from the sea at TORRE DE LA HORADADA and set to attract a high level of interest is this new development of Apartments. Delivery July 2021. They are set on either the ground floor, 1st floor or second floor with roof solarium and magnificent views. There is a basement garage with parking spaces within the secure garage. This is a three bedroom, two bathroom Apartment with open plan living concept plus two bathrooms. 97m2 build with 6´50m2 terrace. You will find all the same qualities and quality of craftsmanship as their previous build and the development will not fail to impress. Qualities include; Porcelain flooring with samples to choose from, Kitchen and bathrooms tiled to the ceiling, again with samples to choose from, Pre-installation of TV / SAT / TEL in living room and bedrooms, Kitchen with High and low cabinets in oak wood / beech / gloss white, Top of granite or quartz ceramic,

extractor hood, washing machine, dishwasher, oven, microwave and refrigerator. Spotlights with dimmer, Bathrooms with Sanitation in white vitrified porcelain plus Bathroom furniture included, to choose color and model with samples to choose from and Radiant flooring. Overlooking a park and green area, just 50m from the sea you have an array of amenities within walking distance. Just a 10 minute walk from all the services, bars and restaurants at Plaza Mayor - Pueblo Latino, 10 minutes from Dos Mares centro commercial and Zenia Boulevard, 10-15 minutes from Lo Romero golf, Coampoamor Golf, Villamartin and many others. Just 30 minutes from RMU, Corvera airport and 50 minutes from ALC, Alicante airport.