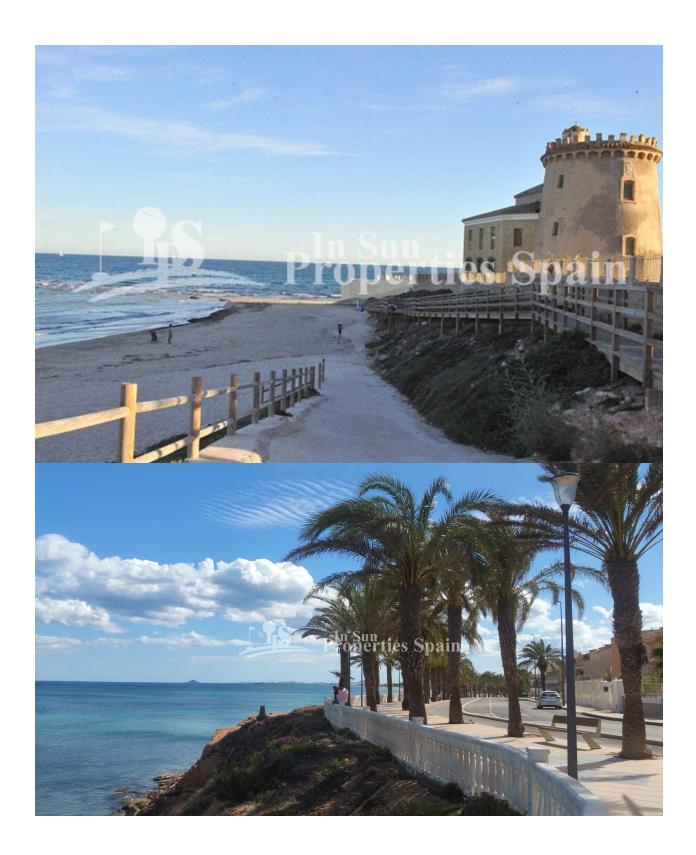

extractor hood, washing machine, dishwasher, oven, microwave and refrigerator. Spotlights with dimmer, Bathrooms with Sanitation in white vitrified porcelain plus Bathroom furniture included, to choose color and model with samples to choose from and Radiant flooring. Overlooking a park and green area, just 50m from the sea you have an array of amenities within walking distance. Just a 10 minute walk from all the services, bars and restaurants at Plaza Mayor - Pueblo Latino, 10 minutes from Dos Mares centro commercial and Zenia Boulevard, 10-15 minutes from Lo Romero golf, Coampoamor Golf, Villamartin and many others. Just 30 minutes from RMU, Corvera airport and 50 minutes from ALC, Alicante airport.