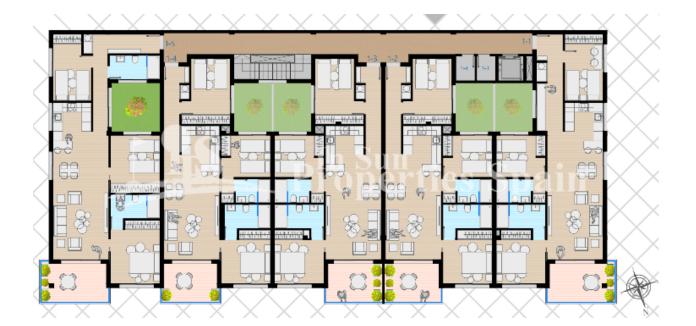

### **DESCRIPCION**

Just 50m from the sea at TORRE DE LA HORADADA and set to attract a high level of interest is this new development of Apartments. Delivery July 2021. They are set on either the ground floor, 1st floor or second floor with roof solarium and magnificent views. There is a basement garage with parking spaces within the secure garage. This is a three bedroom, two bathroom Apartment with open plan living concept plus two bathrooms. 97m2 build with 6´50m2 terrace. You will find all the same qualities and quality of craftsmanship as their previous build and the development will not fail to impress. Qualities include; Porcelain flooring with samples to choose from, Kitchen and bathrooms tiled to the ceiling, again with samples to choose from, Pre-installation of TV / SAT / TEL in living room and bedrooms, Kitchen with High and low cabinets in oak wood / beech / gloss white, Top of granite or quartz ceramic,

extractor hood, washing machine, dishwasher, oven, microwave and refrigerator. Spotlights with dimmer, Bathrooms with Sanitation in white vitrified porcelain plus Bathroom furniture included, to choose color and model with samples to choose from and Radiant flooring. Overlooking a park and green area, just 50m from the sea you have an array of amenities within walking distance. Just a 10 minute walk from all the services, bars and restaurants at Plaza Mayor - Pueblo Latino, 10 minutes from Dos Mares centro commercial and Zenia Boulevard, 10-15 minutes from Lo Romero golf, Coampoamor Golf, Villamartin and many others. Just 30 minutes from RMU, Corvera airport and 50 minutes from ALC, Alicante airport.