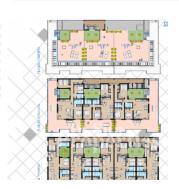

### **DESCRIPCION**

Just 50m from the sea at TORRE DE LA HORADADA and set to attract a high level of interest is this new development of Apartments. Delivery July 2021. They are set on either the ground floor, 1st floor or second floor with roof solarium and magnificent views. There is a basement garage with parking spaces within the secure garage. This is a three bedroom, two bathroom Apartment with open plan living concept plus two bathrooms. 97m2 build with 6´50m2 terrace. You will find all the same qualities and quality of craftsmanship as their previous build and the development will not fail to impress. Qualities include; Porcelain flooring with samples to choose from, Kitchen and bathrooms tiled to the ceiling, again with samples to choose from, Pre-installation of TV / SAT / TEL in living room and bedrooms, Kitchen with High and low cabinets in oak wood / beech / gloss white, Top of granite or quartz ceramic,