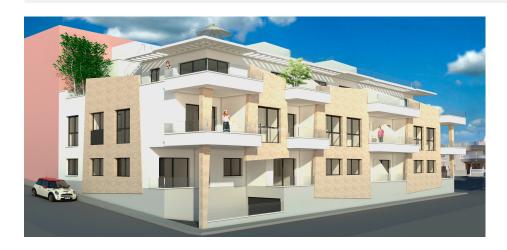

### **DESCRIPCION**

Just 50m from the sea at TORRE DE LA HORADADA and set to attract a high level of interest is this new development of Apartments. Delivery July 2021. They are set on either the ground floor, 1st floor or second floor with roof solarium and magnificent views. There is a basement garage with parking spaces within the secure garage. This is a three bedroom, two bathroom Apartment with open plan living concept plus two bathrooms. 97m2 build with 6´50m2 terrace. You will find all the same qualities and quality of craftsmanship as their previous build and the development will not fail to impress. Qualities include; Porcelain flooring with samples to choose from, Kitchen and bathrooms tiled to the ceiling, again with samples to choose from, Pre-installation of TV / SAT / TEL in living room and bedrooms, Kitchen with High and low cabinets in oak wood / beech / gloss white, Top of granite or quartz ceramic,

extractor hood, washing machine, dishwasher, oven, microwave and refrigerator. Spotlights with dimmer, Bathrooms with Sanitation in white vitrified porcelain plus Bathroom furniture included, to choose color and model with samples to choose from and Radiant flooring. Overlooking a park and green area, just 50m from the sea you have an array of amenities within walking distance. Just a 10 minute walk from all the services, bars and restaurants at Plaza Mayor - Pueblo Latino, 10 minutes from Dos Mares centro commercial and Zenia Boulevard, 10-15 minutes from Lo Romero golf, Coampoamor Golf, Villamartin and many others. Just 30 minutes from RMU, Corvera airport and 50 minutes from ALC, Alicante airport.