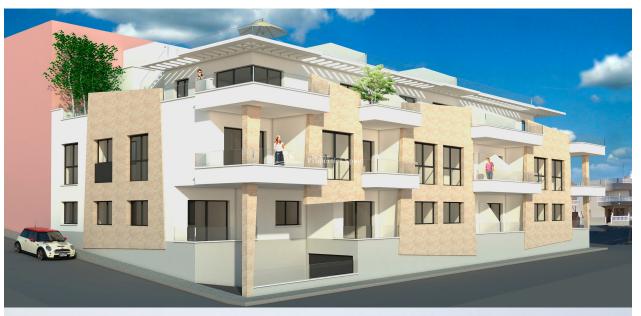

### **DESCRIPCION**

Just 50m from the sea at TORRE DE LA HORADADA and set to attract a high level of interest is this new development of Apartments. Delivery July 2021. They are set on either the ground floor, 1st floor or second floor with roof solarium and magnificent views. There is a basement garage with parking spaces within the secure garage. This is a three bedroom, two bathroom Apartment with open plan living concept plus two bathrooms. 97m2 build with 6´50m2 terrace. You will find all the same qualities and quality of craftsmanship as their previous build and the development will not fail to impress. Qualities include; Porcelain flooring with samples to choose from, Kitchen and bathrooms tiled to the ceiling, again with samples to choose from, Pre-installation of TV / SAT / TEL in living room and bedrooms, Kitchen with High and low cabinets in oak wood / beech / gloss white, Top of granite or quartz ceramic,