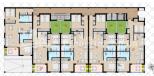

### **DESCRIPCION**

Just 50m from the sea at TORRE DE LA HORADADA and set to attract a high level of interest is this new development of Apartments. Delivery July 2021. They are set on either the ground floor, 1st floor or second floor with roof solarium and magnificent views. There is a basement garage with parking spaces within the secure garage. This is a three bedroom, two bathroom Apartment with open plan living concept plus two bathrooms. 97m2 build with 6´50m2 terrace. You will find all the same qualities and quality of craftsmanship as their previous build and the development will not fail to impress. Qualities include; Porcelain flooring with samples to choose from, Kitchen and bathrooms tiled to the ceiling, again with samples to choose from, Pre-installation of TV / SAT / TEL in living room and bedrooms, Kitchen with High and low cabinets in oak wood / beech / gloss white, Top of granite or quartz ceramic,