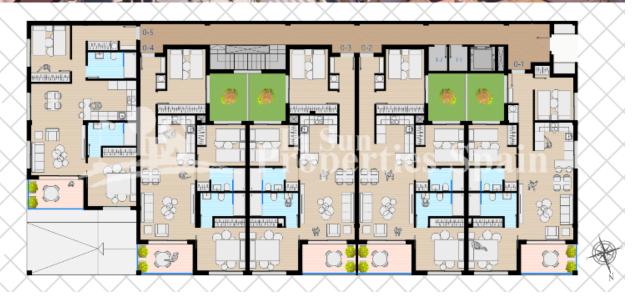

### **DESCRIPCION**

Just 50m from the sea at TORRE DE LA HORADADA and set to attract a high level of interest is this new development of Apartments. Delivery July 2021. They are set on either the ground floor, 1st floor or second floor with roof solarium and magnificent views. There is a basement garage with parking spaces within the secure garage. This is a three bedroom, two bathroom Apartment with open plan living concept plus two bathrooms. 97m2 build with 6´50m2 terrace. You will find all the same qualities and quality of craftsmanship as their previous build and the development will not fail to impress. Qualities include; Porcelain flooring with samples to choose from, Kitchen and bathrooms tiled to the ceiling, again with samples to choose from, Pre-installation of TV / SAT / TEL in living room and bedrooms, Kitchen with High and low cabinets in oak wood / beech / gloss white, Top of granite or quartz ceramic,