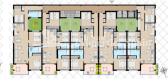

### **DESCRIPCION**

Just 50m from the sea at TORRE DE LA HORADADA and set to attract a high level of interest is this new development of Apartments. Delivery July 2021. They are set on either the ground floor, 1st floor or second floor with roof solarium and magnificent views. There is a basement garage with parking spaces within the secure garage. This is a three bedroom, two bathroom Apartment with open plan living concept plus two bathrooms. 97m2 build with 6´50m2 terrace. You will find all the same qualities and quality of craftsmanship as their previous build and the development will not fail to impress. Qualities include; Porcelain flooring with samples to choose from, Kitchen and bathrooms tiled to the ceiling, again with samples to choose from, Pre-installation of TV / SAT / TEL in living room and bedrooms, Kitchen with High and low cabinets in oak wood / beech / gloss white, Top of granite or quartz ceramic,