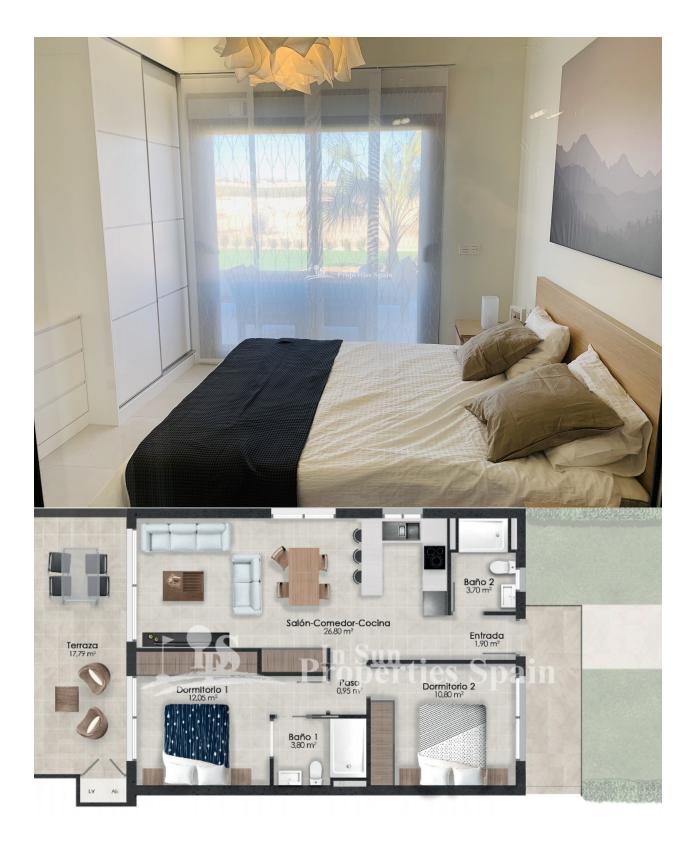

#### DESCRIPCION

**REF: # 6997** 

New Build apartments in ALHAMA DE MURCIA at Condado de Alhama, JUST 20 MINUTES FROM THE BEACHES OF MAZARRON is this fantastic 18 hole `Jack Nicklaus' Golf Resort with an abundance of facilities including a commercial centre, bars, restaurants, supermarket and sports centre. The apartments of 73m2 boast a modern open plan layout. Furnished Kitchen with breakfast bar, Silestone worktops and extractor hood. Dining area and living area leading out to a 17m2 terrace. There are two bedrooms, one with ensuite and a family bathroom. Pre installation of AC is as standard and porcelain tiling to the interior. There is access via both a pedestrian gate and motorized gate for vehicle access. Each Apartment has a private parking space. The communal area offers landscaped gardens and a lovely community pool. The Resort It is well placed just 30 minutes from the cities of Murcia and Cartagena and within a 10 minute drive you have the town of Alhama de Murcia offering a weekly market, shopping, bars and restaurants, local school and medical centre. For those with a love of the great outdoors

| INFO                   |                     |
|------------------------|---------------------|
|                        |                     |
| PRECIO:                | 104.900 €           |
| TIPO:                  | Apartamento         |
| CIUDAD:                | Alhama de<br>Murcia |
| HABITACIONES:          | 2                   |
| Baños:                 | 2                   |
| Construidos ( m2<br>): | 74                  |
| Parcela ( m2 ):        | -                   |
| Terraza ( m2 ):        | 17                  |
| Años:                  |                     |
| Planta:                | -                   |
| MENSAJE                | -                   |
|                        |                     |