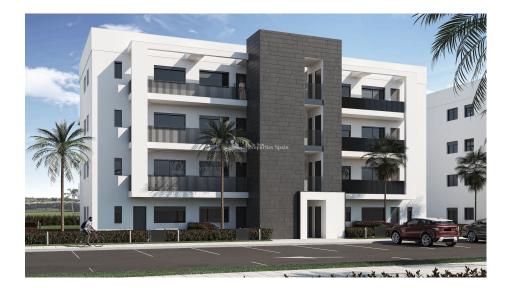

#### DESCRIPCION

**REF: # 6997** 

New Build apartments in ALHAMA DE MURCIA at Condado de Alhama, JUST 20 MINUTES FROM THE BEACHES OF MAZARRON is this fantastic 18 hole `Jack Nicklaus' Golf Resort with an abundance of facilities including a commercial centre, bars, restaurants, supermarket and sports centre. The apartments of 73m2 boast a modern open plan layout. Furnished Kitchen with breakfast bar, Silestone worktops and extractor hood. Dining area and living area leading out to a 17m2 terrace. There are two bedrooms, one with ensuite and a family bathroom. Pre installation of AC is as standard and porcelain tiling to the interior. There is access via both a pedestrian gate and motorized gate for vehicle access. Each Apartment has a private parking space. The communal area offers landscaped gardens and a lovely community pool. The Resort It is well placed just 30 minutes from the cities of Murcia and Cartagena and within a 10 minute drive you have the town of Alhama de Murcia offering a weekly market, shopping, bars and restaurants, local school and medical centre. For those with a love of the great outdoors