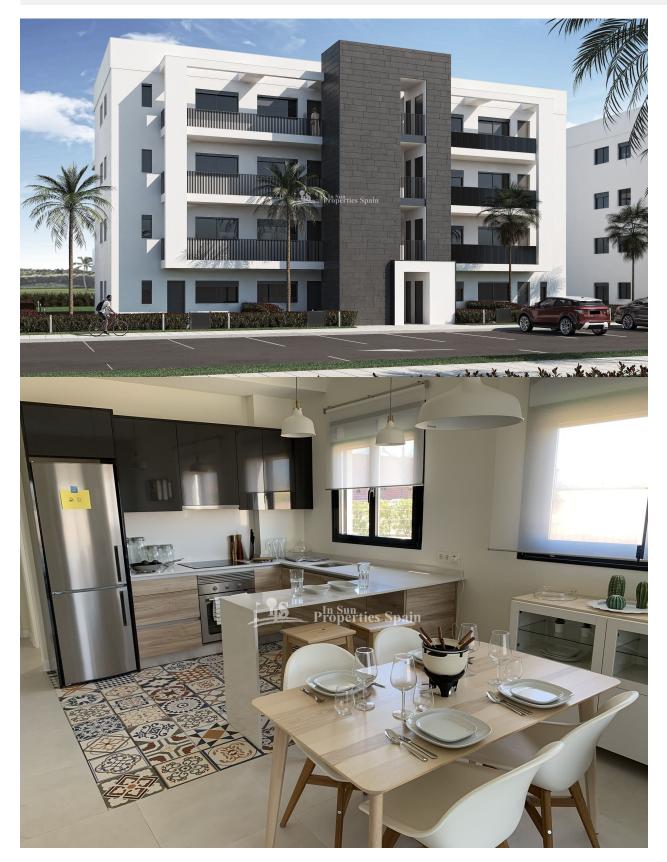

#### DESCRIPCION

**REF: # 6997** 

New Build apartments in ALHAMA DE MURCIA at Condado de Alhama, JUST 20 MINUTES FROM THE BEACHES OF MAZARRON is this fantastic 18 hole `Jack Nicklaus' Golf Resort with an abundance of facilities including a commercial centre, bars, restaurants, supermarket and sports centre. The apartments of 73m2 boast a modern open plan layout. Furnished Kitchen with breakfast bar, Silestone worktops and extractor hood. Dining area and living area leading out to a 17m2 terrace. There are two bedrooms, one with ensuite and a family bathroom. Pre installation of AC is as standard and porcelain tiling to the interior. There is access via both a pedestrian gate and motorized gate for vehicle access. Each Apartment has a private parking space. The communal area offers landscaped gardens and a lovely community pool. The Resort It is well placed just 30 minutes from the cities of Murcia and Cartagena and within a 10 minute drive you have the town of Alhama de Murcia offering a weekly market, shopping, bars and restaurants, local school and medical centre. For those with a love of the great outdoors

#### COCINA

- Cocina abierta
- Cocina equipada
- Granito