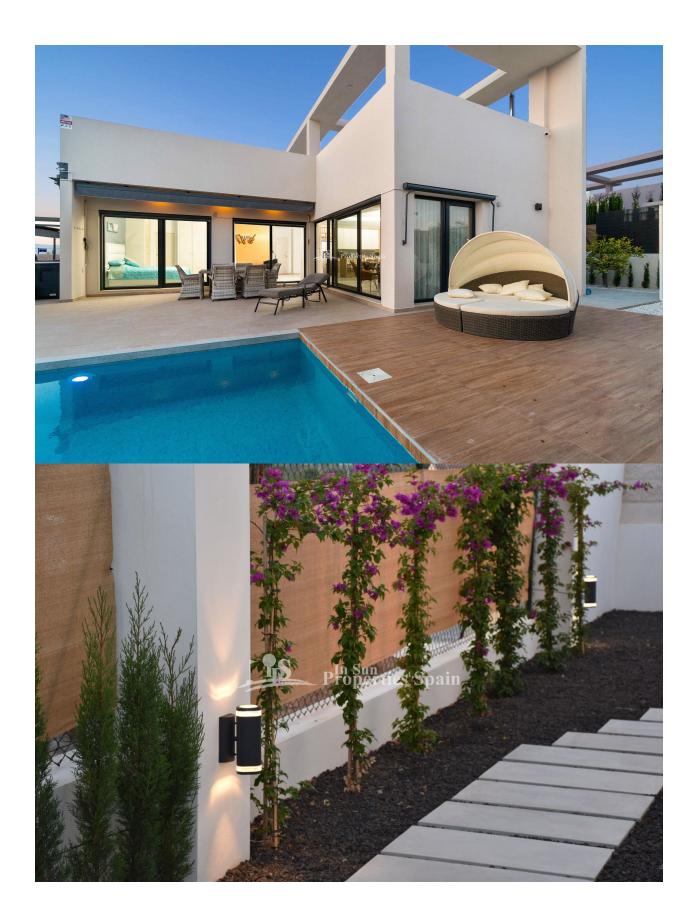

#### **DESCRIPCION**

Stunning project of Detached Villas in BENIJOFAR with plots of 450m2 and 500m2. Custom designs with 3 and 4 bedrooms, 2 and 3 bathrooms on one level or two. Benijofar is a cozy village where you find the charm and tranquility of Mediterranean villas surrounded by orchards and crops. Just 15 minutes from the beaches of Guardamar, it is characterized as a quiet, independent area that is extraordinarily well connected. Qualities include; pre-installation of air conditioning by conduit, under floor heating in one bathroom. Aerothermics system for endowment of hot water, qualification energy certification: b - c, conditional to the owner's equipment, private pool of 18 m2, garden planted and completed with installation of irrigation. Entrance portal and radio intercom with automatic opening and access for vehicle to the plot with a sliding door. Benijofar is located on the south east coast of Spain, just 15 minutes away from the white sandy beaches of Guardamar and close to the Sierra of Orihuela mountains. Located within waking distance to all the amenities, including the Town Hall, Pharmacy, cafs, tapas bars, restaurants etc. Its people, although many are north European, are very

# **JARDÍN Y TERRAZAS**

- Terraza cubierta
- Terraza abierta
- Riego automatico
- Paisajista
- Muros de piedra
- Jardín privado