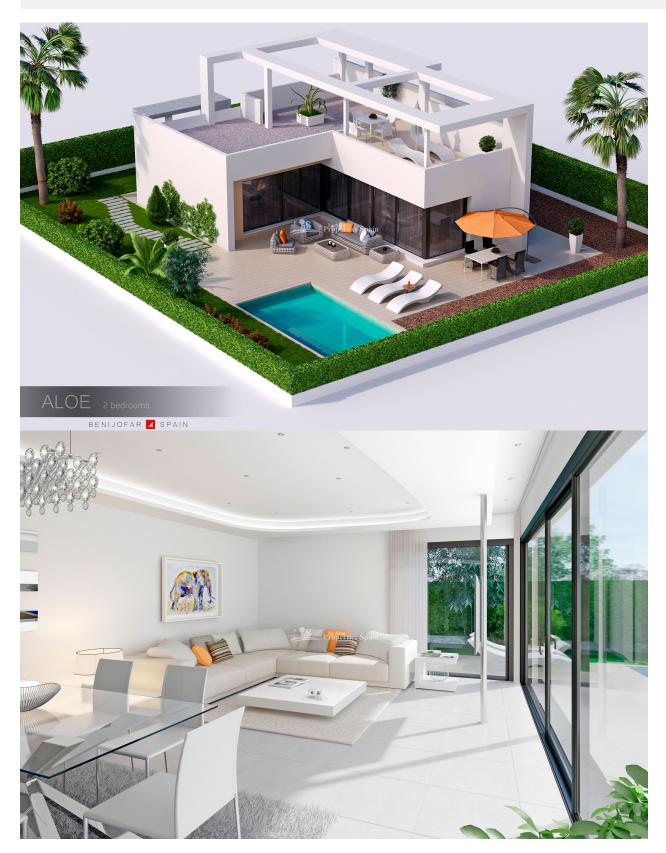

#### **DESCRIPCION**

Stunning project of Detached Villas in BENIJOFAR with plots of 450m2 and 500m2. Custom designs with 3 and 4 bedrooms, 2 and 3 bathrooms on one level or two. Benijofar is a cozy village where you find the charm and tranquility of Mediterranean villas surrounded by orchards and crops. Just 15 minutes from the beaches of Guardamar, it is characterized as a quiet, independent area that is extraordinarily well connected. Qualities include; pre-installation of air conditioning by conduit, under floor heating in one bathroom. Aerothermics system for endowment of hot water, qualification energy certification: b - c, conditional to the owner's equipment, private pool of 18 m2, garden planted and completed with installation of irrigation. Entrance portal and radio intercom with automatic opening and access for vehicle to the plot with a sliding door. Benijofar is located on the south east coast of Spain, just 15 minutes away from the white sandy beaches of Guardamar and close to the Sierra of Orihuela mountains. Located within waking distance to all the amenities, including the Town Hall, Pharmacy, cafs, tapas bars, restaurants etc. Its people, although many are north European, are very