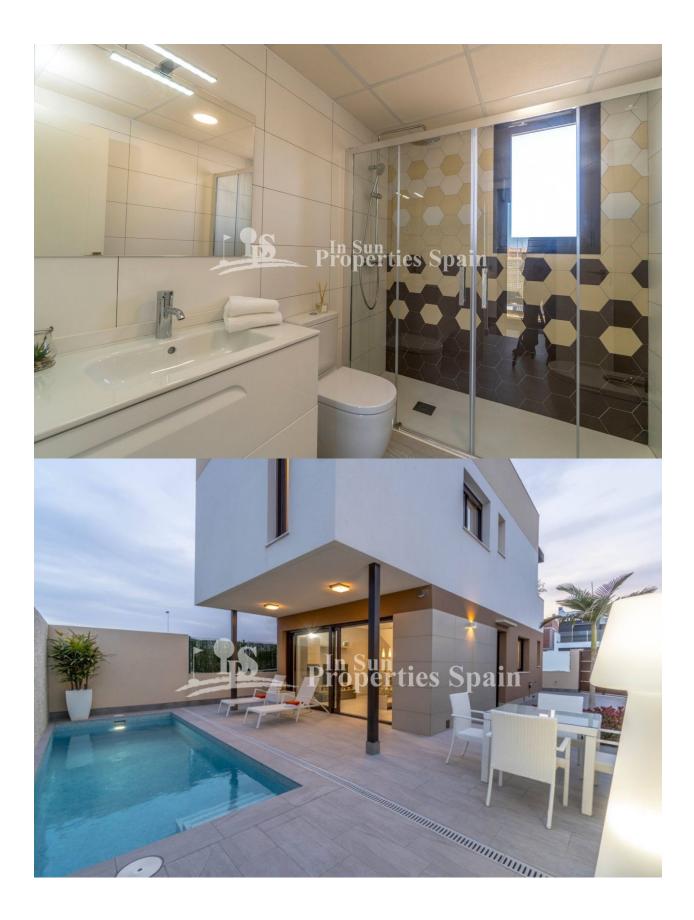

## DESCRIPCION

**REF: # 5950** 

Last available Detached Villa in the small Spanish town of SAN PEDRO DEL PINATAR. Key Ready and includes Furniture, Solarium, Fridge, Oven and Glass screen in the shower. Set between two seas; the Mediterranean Sea and the Mar Menor (Small Sea) the villa offers 3 bedrooms and 2 full bathrooms plus a private swimming pool. This model is of 105m2, has three bedrooms and a bathroom on the first floor with the second bathroom to the ground floor. It is on a 156m2 plot with private garden and solarium. In addition included is a fully equipped kitchen, Pre-Installation of AC, built in lined wardrobes, aluminium windows, security front door and artificial grass in the garden. The residents of this unique location can enjoy both the warm waters of the Mediterranean Sea (Just 2km away) and the salt Laguna of Mar Menor, the largest salty lake in Europe. Mar Menor is ideal for bathing small children with its shallow and calm waters, as well as for practicing a variety of water sports such as swimming, paddle surfing, kayaking and windsurfing.