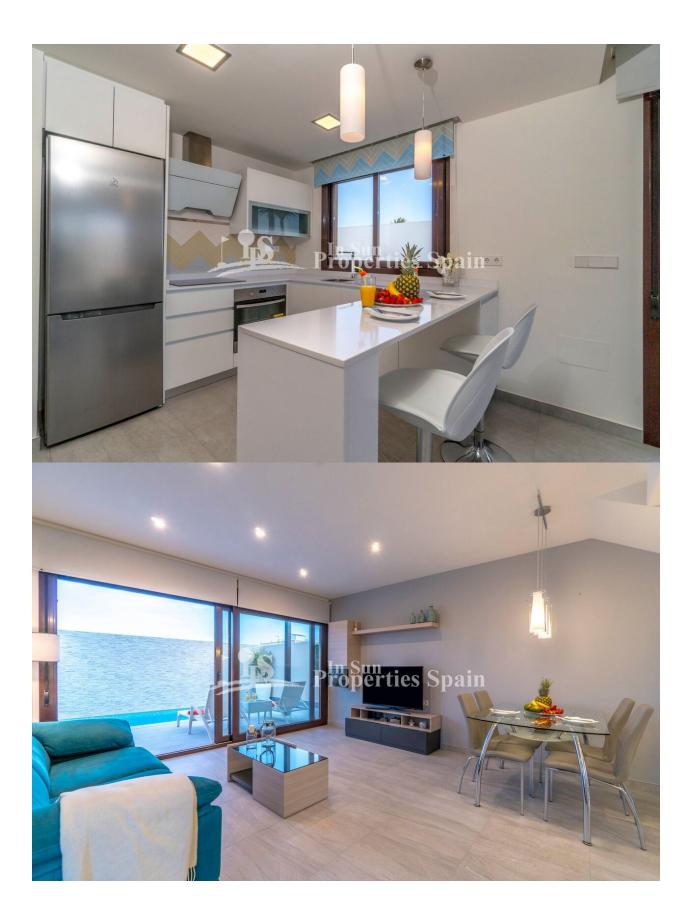

## DESCRIPCION

**REF: # 5950** 

Last available Detached Villa in the small Spanish town of SAN PEDRO DEL PINATAR. Key Ready and includes Furniture, Solarium, Fridge, Oven and Glass screen in the shower. Set between two seas; the Mediterranean Sea and the Mar Menor (Small Sea) the villa offers 3 bedrooms and 2 full bathrooms plus a private swimming pool. This model is of 105m2, has three bedrooms and a bathroom on the first floor with the second bathroom to the ground floor. It is on a 156m2 plot with private garden and solarium. In addition included is a fully equipped kitchen, Pre-Installation of AC, built in lined wardrobes, aluminium windows, security front door and artificial grass in the garden. The residents of this unique location can enjoy both the warm waters of the Mediterranean Sea (Just 2km away) and the salt Laguna of Mar Menor, the largest salty lake in Europe. Mar Menor is ideal for bathing small children with its shallow and calm waters, as well as for practicing a variety of water sports such as swimming, paddle surfing, kayaking and windsurfing.

## PROPERTY GALLERY

"OUR EXPERIENCE IS YOUR GUARANTEE"