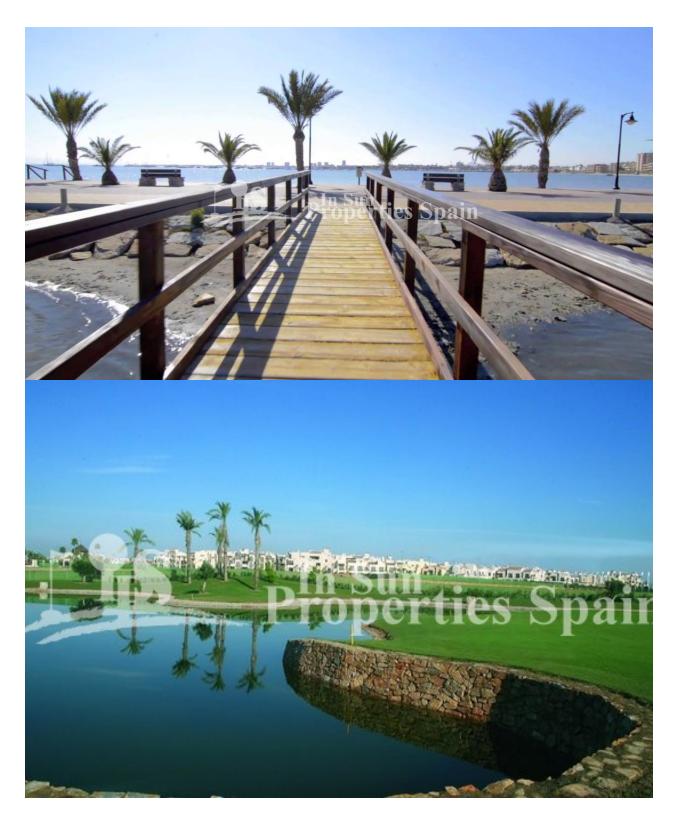

## DESCRIPCION

**REF: # 5950** 

Last available Detached Villa in the small Spanish town of SAN PEDRO DEL PINATAR. Key Ready and includes Furniture, Solarium, Fridge, Oven and Glass screen in the shower. Set between two seas; the Mediterranean Sea and the Mar Menor (Small Sea) the villa offers 3 bedrooms and 2 full bathrooms plus a private swimming pool. This model is of 105m2, has three bedrooms and a bathroom on the first floor with the second bathroom to the ground floor. It is on a 156m2 plot with private garden and solarium. In addition included is a fully equipped kitchen, Pre-Installation of AC, built in lined wardrobes, aluminium windows, security front door and artificial grass in the garden. The residents of this unique location can enjoy both the warm waters of the Mediterranean Sea (Just 2km away) and the salt Laguna of Mar Menor, the largest salty lake in Europe. Mar Menor is ideal for bathing small children with its shallow and calm waters, as well as for practicing a variety of water sports such as swimming, paddle surfing, kayaking and windsurfing.