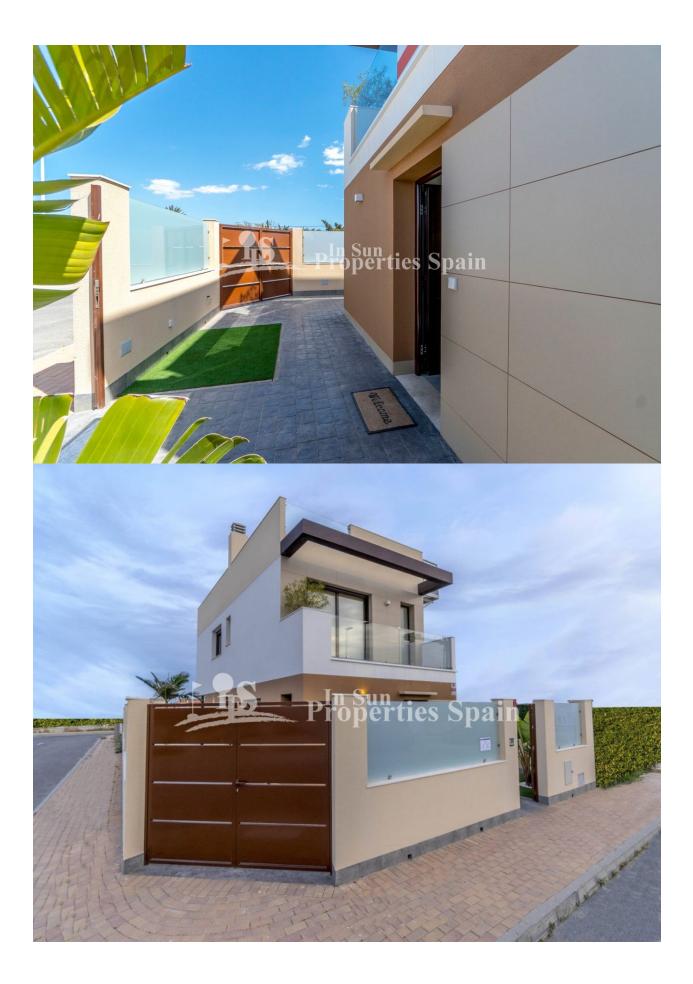

## DESCRIPCION

**REF: # 5950** 

Last available Detached Villa in the small Spanish town of SAN PEDRO DEL PINATAR. Key Ready and includes Furniture, Solarium, Fridge, Oven and Glass screen in the shower. Set between two seas; the Mediterranean Sea and the Mar Menor (Small Sea) the villa offers 3 bedrooms and 2 full bathrooms plus a private swimming pool. This model is of 105m2, has three bedrooms and a bathroom on the first floor with the second bathroom to the ground floor. It is on a 156m2 plot with private garden and solarium. In addition included is a fully equipped kitchen, Pre-Installation of AC, built in lined wardrobes, aluminium windows, security front door and artificial grass in the garden. The residents of this unique location can enjoy both the warm waters of the Mediterranean Sea (Just 2km away) and the salt Laguna of Mar Menor, the largest salty lake in Europe. Mar Menor is ideal for bathing small children with its shallow and calm waters, as well as for practicing a variety of water sports such as swimming, paddle surfing, kayaking and windsurfing.