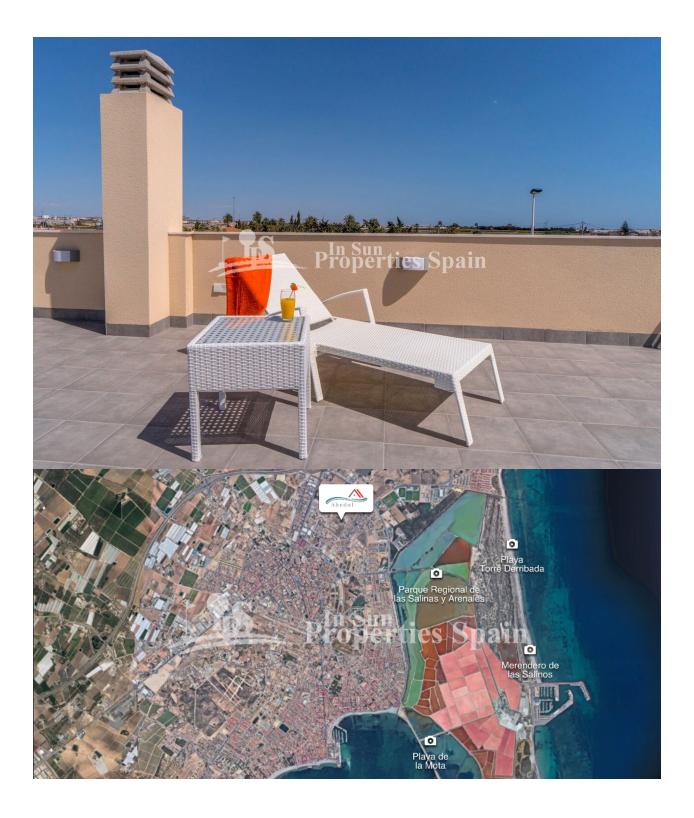

## DESCRIPCION

**REF: # 5950** 

Last available Detached Villa in the small Spanish town of SAN PEDRO DEL PINATAR. Key Ready and includes Furniture, Solarium, Fridge, Oven and Glass screen in the shower. Set between two seas; the Mediterranean Sea and the Mar Menor (Small Sea) the villa offers 3 bedrooms and 2 full bathrooms plus a private swimming pool. This model is of 105m2, has three bedrooms and a bathroom on the first floor with the second bathroom to the ground floor. It is on a 156m2 plot with private garden and solarium. In addition included is a fully equipped kitchen, Pre-Installation of AC, built in lined wardrobes, aluminium windows, security front door and artificial grass in the garden. The residents of this unique location can enjoy both the warm waters of the Mediterranean Sea (Just 2km away) and the salt Laguna of Mar Menor, the largest salty lake in Europe. Mar Menor is ideal for bathing small children with its shallow and calm waters, as well as for practicing a variety of water sports such as swimming, paddle surfing, kayaking and windsurfing.

## **CERTIFICADO ENERGETICO**

| ESTILO                            | VISTAS                                  | DISTANCIA A :                             | ORIENTACION                                              |
|-----------------------------------|-----------------------------------------|-------------------------------------------|----------------------------------------------------------|
| Moderno                           | Panoramico                              | Playa : 2 Km                              | Sur East West                                            |
| <ul> <li>Contemporaneo</li> </ul> |                                         | Aeropuerto: 10 Km                         |                                                          |
|                                   |                                         | Ciudad : 1 Km                             |                                                          |
| AMUEBLADO                         | PARKING NO. DE<br>COCHES                | SUELO                                     | COCINA                                                   |
| Amueblado                         |                                         | <ul><li>Azulejos</li><li>Piedra</li></ul> | <ul><li>Cocina abierta</li><li>Cocina equipada</li></ul> |
|                                   | : 1                                     |                                           |                                                          |
| JARDÍN Y TERRAZAS                 | EXTRA                                   |                                           |                                                          |
| Terraza cubierta                  | <ul> <li>Armarios empotrados</li> </ul> |                                           |                                                          |

- Terraza abierta
- Paisajista
  Muros de piedra
  Jardín privado
- Puerta de seguridad
- Doble cristal