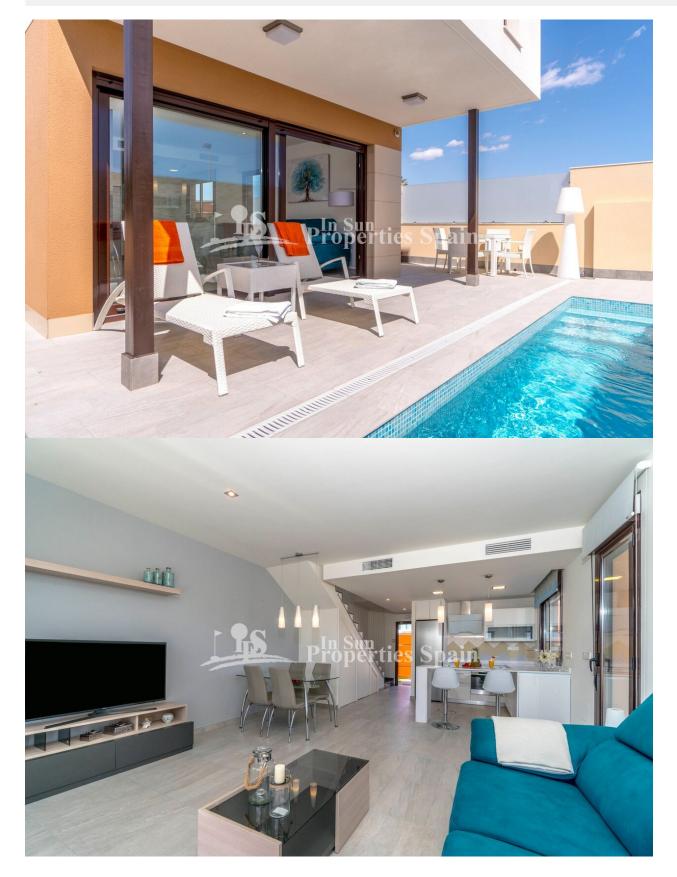

## DESCRIPCION

**REF: # 5950** 

Last available Detached Villa in the small Spanish town of SAN PEDRO DEL PINATAR. Key Ready and includes Furniture, Solarium, Fridge, Oven and Glass screen in the shower. Set between two seas; the Mediterranean Sea and the Mar Menor (Small Sea) the villa offers 3 bedrooms and 2 full bathrooms plus a private swimming pool. This model is of 105m2, has three bedrooms and a bathroom on the first floor with the second bathroom to the ground floor. It is on a 156m2 plot with private garden and solarium. In addition included is a fully equipped kitchen, Pre-Installation of AC, built in lined wardrobes, aluminium windows, security front door and artificial grass in the garden. The residents of this unique location can enjoy both the warm waters of the Mediterranean Sea (Just 2km away) and the salt Laguna of Mar Menor, the largest salty lake in Europe. Mar Menor is ideal for bathing small children with its shallow and calm waters, as well as for practicing a variety of water sports such as swimming, paddle surfing, kayaking and windsurfing.

## PROPERTY GALLERY

"OUR EXPERIENCE IS YOUR GUARANTEE"