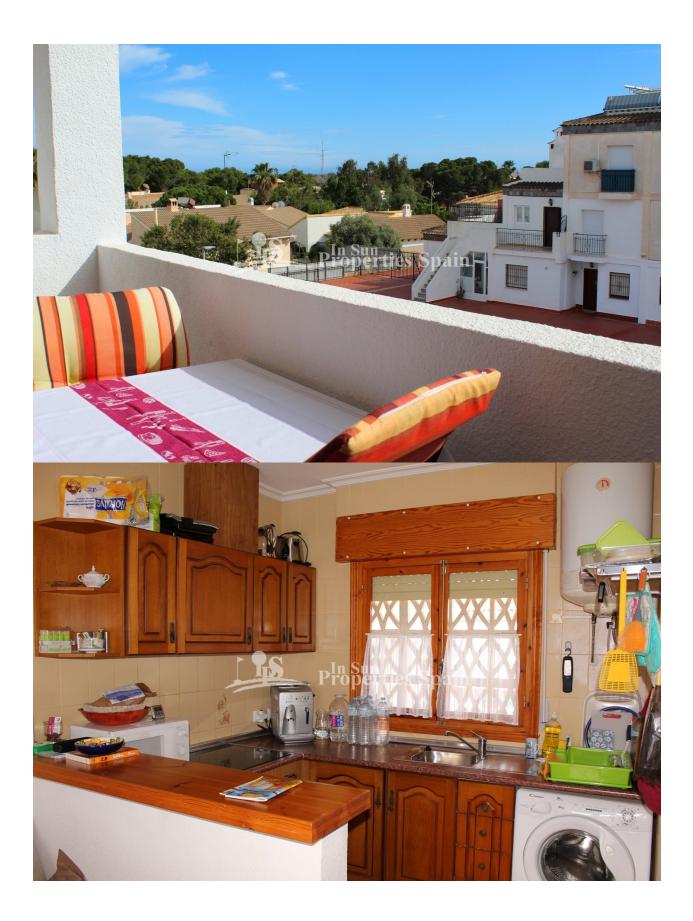

## DESCRIPCION

This superb south facing beachside Apartment is located in PUNTA PRIMA is just 5 minutes walk from the golden sandy beach, the popular Nautilis Restaurant and Punta Marina Commercial Centre. The 55m2 TOP FLOOR Apartment is located within a guiet gated complex with lovely community swimming pool and children's pool. Take the staircase to the top floor. On entering the property you have an open plan living area, American style kitchen with breakfast bar, where you could put a few stools, lounge with wood burning fireplace, perfect for winter stays and double opening doors leading out the lovely sunny south facing terrace with views to the sea. Here there is space for a dining set or you could put a few sun chairs to make the most of our wonderful Mediterranean climate. There are also 2 good sized double bedrooms and a bathroom. The property is offered for sale furnished and there is ample street parking. Gated complexes offer a secure, hassle-free way to enjoy a holiday home in Spain. Holiday homes come in all shapes and sizes, but in Spain one of the most popular choices remains an apartment or townhouse within a complex that includes communal