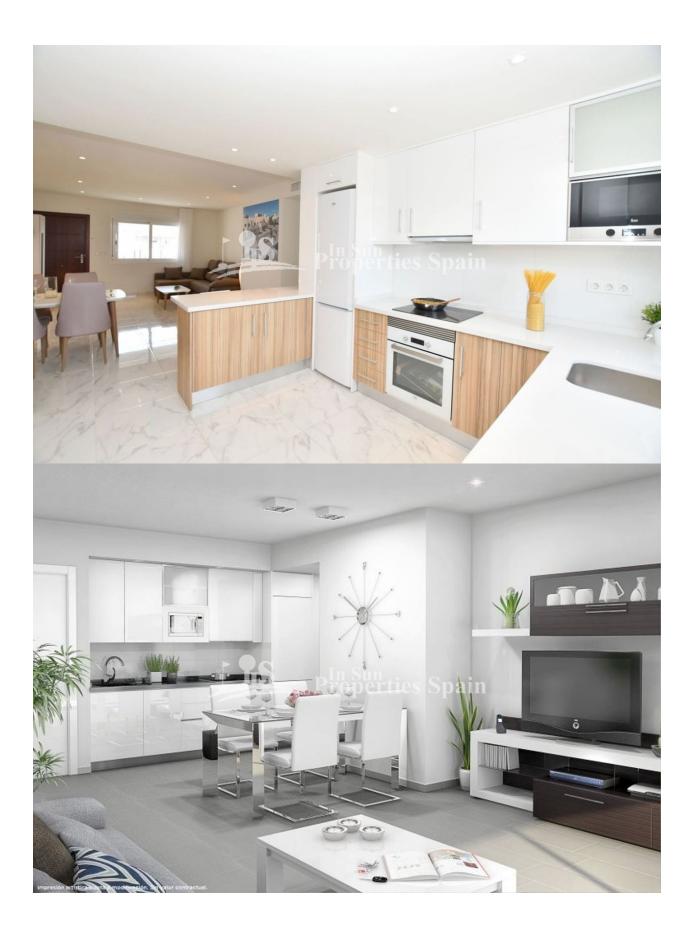

#### **DESCRIPCION**

STUNNING luxury 2 bedroom, 1 or 2 bathroom apartments located just 100m from LA MATA BEACH located in Residencial Paris Playa. These properties are all finished to a very high standard & using quality energy saving materials & top quality fixtures & fittings. All properties have floor heating to the bathroom/s, pre-installation of ducted A/C, private terraces, communal parking and garden. These superb properties are located less than 1 minutes walk from the stunning La Mata beach & around 5 minutes walk from the town centre where you will find all of the usual amenities along with a local weekly market. La Mata is a small town located 5 km northeast of Torrevieja along the Costa Blanca, in the province of Alicante in southeast Spain. Many of the residents are expatriates. Torre La Mata is renowned by tourists and locals for having an unspoilt Spanish charm, due to the lack of high-rise hotels and local affluency. Alicante international airport is around 30 minutes drive away.

## **COCINA**

- Cocina abierta
- Cocina equipada