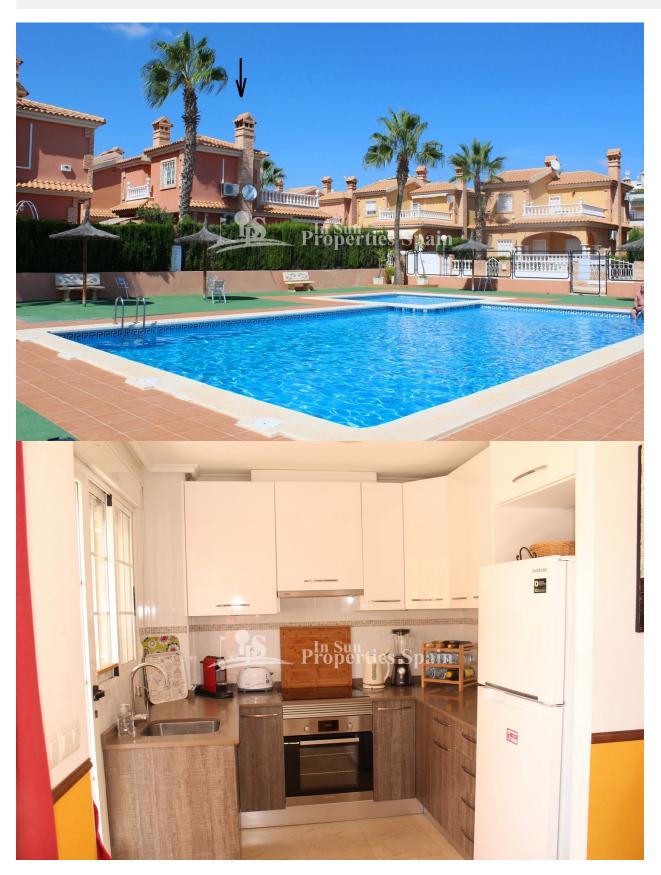

## **DESCRIPCION**

A superb, well maintained 3 bedroom, 2 bathroom VILLA in PLAYA FLAMENCA. The property is located directly next to the communal swimming pool and boasts gated off road parking, private 99m2 garden, lounge/dining area with fireplace, fitted kitchen, A/C hot and cold, balcony and storage room. Playa Flamenca is a small beach resort just south of Punta Prima and north of La Zenia. Several Blue flag beaches are in walking distance and provide plenty of sun and sea for your vacation in Spain. As a permanent home, the property is set in is a quiet residential area. A short walk from the large shopping complex Zenia Boulevard, an array of restaurants and bars and tere is a local, weekly Saturday market which is very well visited. There is also a supermarket nearby. Nearest Airports are Alicante approximately 50minutes drive and Murcia-San Javier approximately 30 minutes drive.