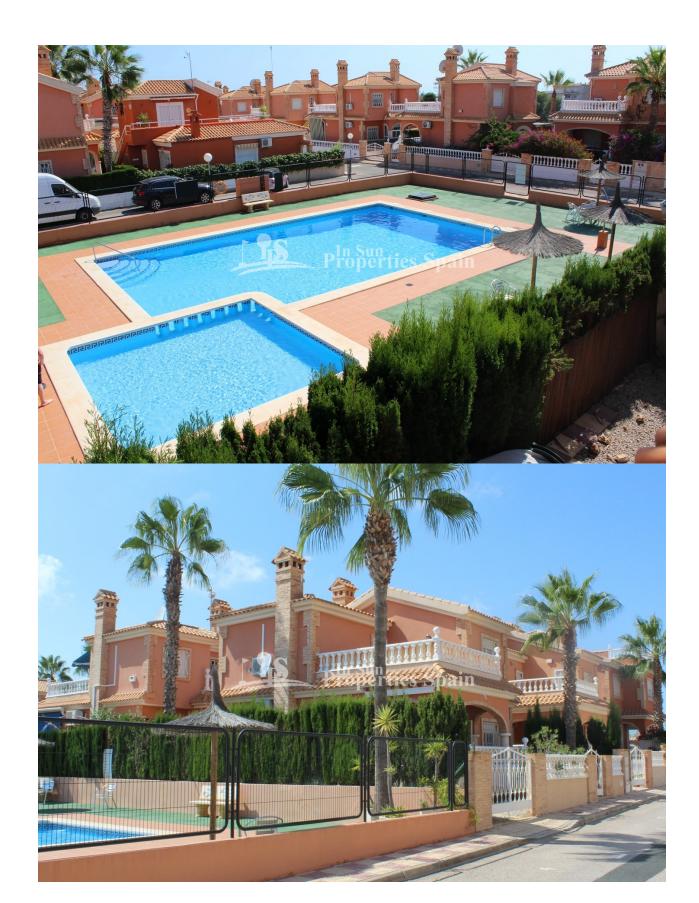

## **DESCRIPCION**

A superb, well maintained 3 bedroom, 2 bathroom VILLA in PLAYA FLAMENCA. The property is located directly next to the communal swimming pool and boasts gated off road parking, private 99m2 garden, lounge/dining area with fireplace, fitted kitchen, A/C hot and cold, balcony and storage room. Playa Flamenca is a small beach resort just south of Punta Prima and north of La Zenia. Several Blue flag beaches are in walking distance and provide plenty of sun and sea for your vacation in Spain. As a permanent home, the property is set in is a quiet residential area. A short walk from the large shopping complex Zenia Boulevard, an array of restaurants and bars and tere is a local, weekly Saturday market which is very well visited. There is also a supermarket nearby. Nearest Airports are Alicante approximately 50minutes drive and Murcia-San Javier approximately 30 minutes drive.