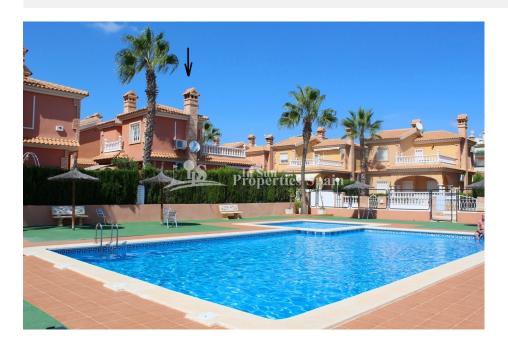

## **DESCRIPCION**

A superb, well maintained 3 bedroom, 2 bathroom VILLA in PLAYA FLAMENCA. The property is located directly next to the communal swimming pool and boasts gated off road parking, private 99m2 garden, lounge/dining area with fireplace, fitted kitchen, A/C hot and cold, balcony and storage room. Playa Flamenca is a small beach resort just south of Punta Prima and north of La Zenia. Several Blue flag beaches are in walking distance and provide plenty of sun and sea for your vacation in Spain. As a permanent home, the property is set in is a quiet residential area. A short walk from the large shopping complex Zenia Boulevard, an array of restaurants and bars and tere is a local, weekly Saturday market which is very well visited. There is also a supermarket nearby. Nearest Airports are Alicante approximately 50minutes drive and Murcia-San Javier approximately 30 minutes drive.