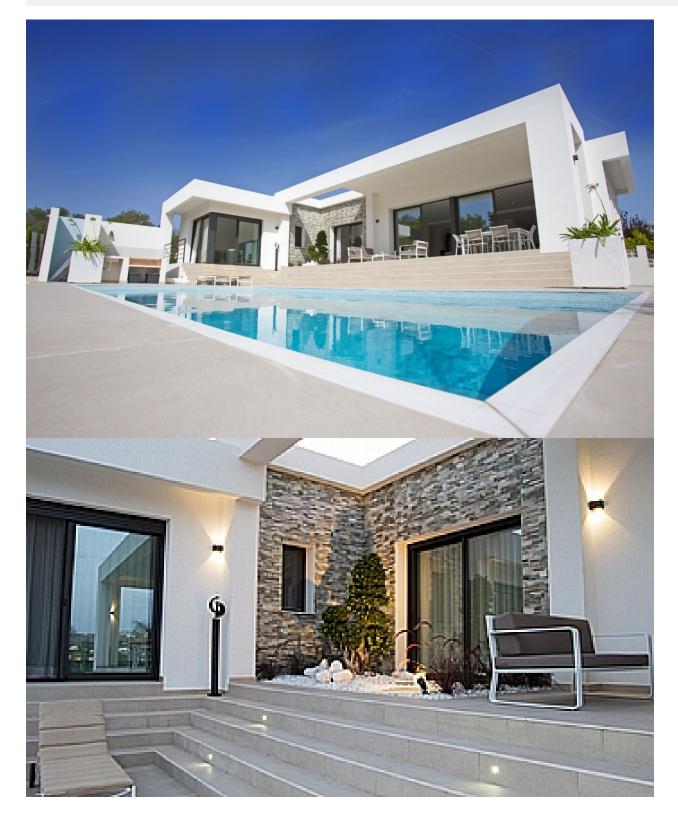

#### DESCRIPCION

This magnificent project, under construction, of modern style is distributed on one floor on a plot of 800 m2 and has 197.25 m2 built. This property benefits from its position, 1.5 kms away from the center of Moraira-Teulada, overlooking the valley. The project has been granted the license to build by the townhall of Teulada so the time of execution of work can be reduced. This villa comprises 3 bedrooms, 2 bathrooms (one en-suite), 1 guest toilet. It will be built with a solid construction system, different from the traditional concrete block system, which gives it a high energy efficiency and comfort with a reduction in energy costs of 50% less housing. Other qualities include; Central heating, pre installation of air conditioning, outside carpentry of P.V.C with mosquito nets and electric blinds in bedrooms, double security glass, open terrace with private pool at ground level ...

# PROPERTY GALLERY

"OUR EXPERIENCE IS YOUR GUARANTEE"