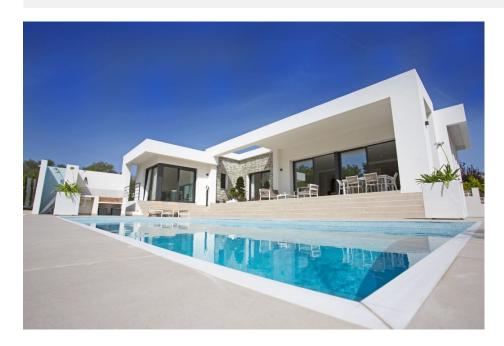

#### DESCRIPCION

This magnificent project, under construction, of modern style is distributed on one floor on a plot of 800 m2 and has 197.25 m2 built. This property benefits from its position, 1.5 kms away from the center of Moraira-Teulada, overlooking the valley. The project has been granted the license to build by the townhall of Teulada so the time of execution of work can be reduced. This villa comprises 3 bedrooms, 2 bathrooms (one en-suite), 1 guest toilet. It will be built with a solid construction system, different from the traditional concrete block system, which gives it a high energy efficiency and comfort with a reduction in energy costs of 50% less housing. Other qualities include; Central heating, pre installation of air conditioning, outside carpentry of P.V.C with mosquito nets and electric blinds in bedrooms, double security glass, open terrace with private pool at ground level ...