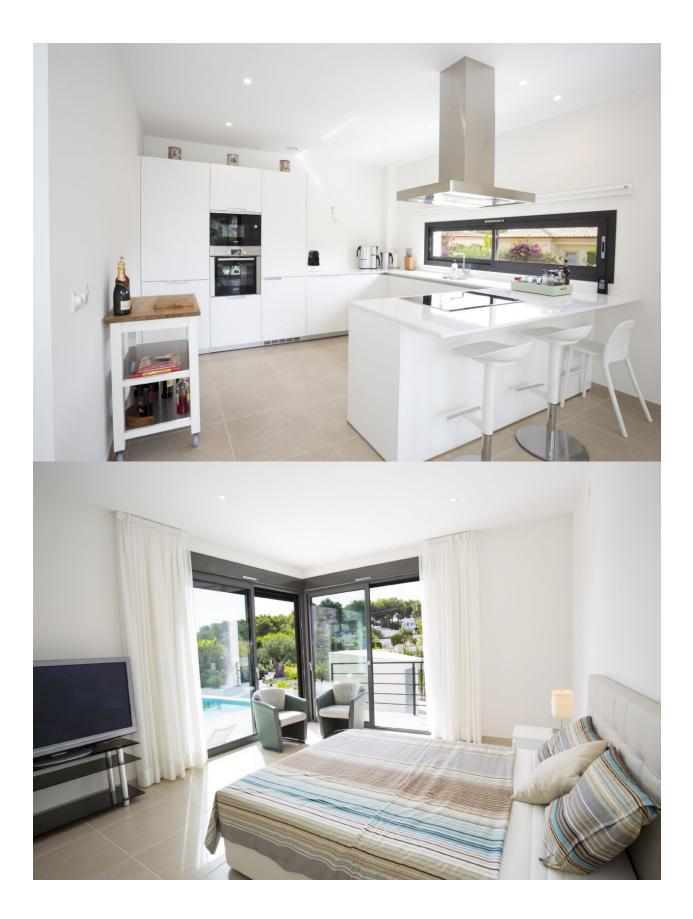

#### DESCRIPCION

This magnificent project, under construction, of modern style is distributed on one floor on a plot of 800 m2 and has 197.25 m2 built. This property benefits from its position, 1.5 kms away from the center of Moraira-Teulada, overlooking the valley. The project has been granted the license to build by the townhall of Teulada so the time of execution of work can be reduced. This villa comprises 3 bedrooms, 2 bathrooms (one en-suite), 1 guest toilet. It will be built with a solid construction system, different from the traditional concrete block system, which gives it a high energy efficiency and comfort with a reduction in energy costs of 50% less housing. Other qualities include; Central heating, pre installation of air conditioning, outside carpentry of P.V.C with mosquito nets and electric blinds in bedrooms, double security glass, open terrace with private pool at ground level ...

# PROPERTY GALLERY

"OUR EXPERIENCE IS YOUR GUARANTEE"