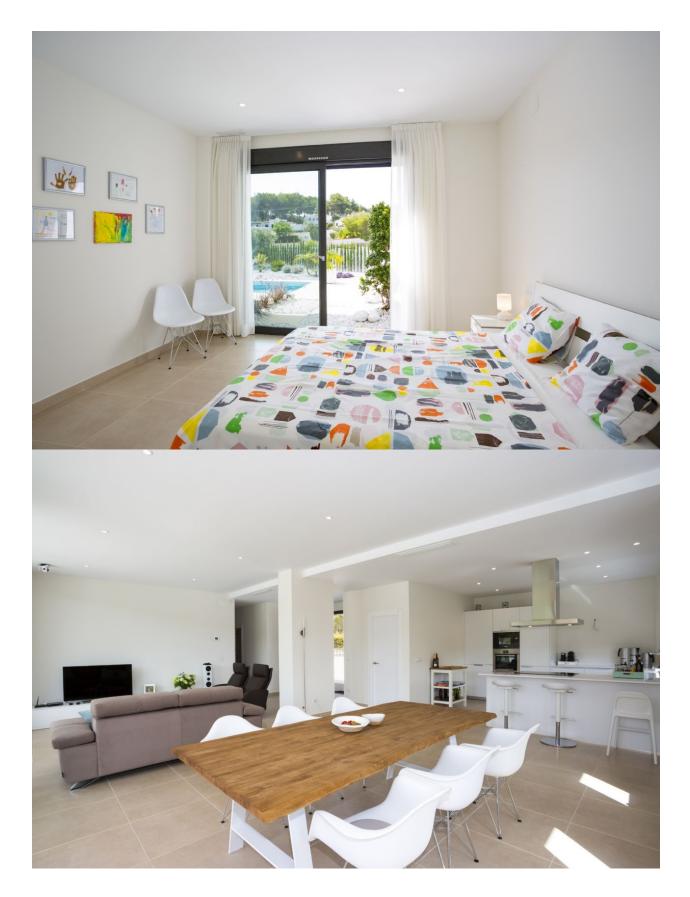

#### DESCRIPCION

This magnificent project, under construction, of modern style is distributed on one floor on a plot of 800 m2 and has 197.25 m2 built. This property benefits from its position, 1.5 kms away from the center of Moraira-Teulada, overlooking the valley. The project has been granted the license to build by the townhall of Teulada so the time of execution of work can be reduced. This villa comprises 3 bedrooms, 2 bathrooms (one en-suite), 1 guest toilet. It will be built with a solid construction system, different from the traditional concrete block system, which gives it a high energy efficiency and comfort with a reduction in energy costs of 50% less housing. Other qualities include; Central heating, pre installation of air conditioning, outside carpentry of P.V.C with mosquito nets and electric blinds in bedrooms, double security glass, open terrace with private pool at ground level ...