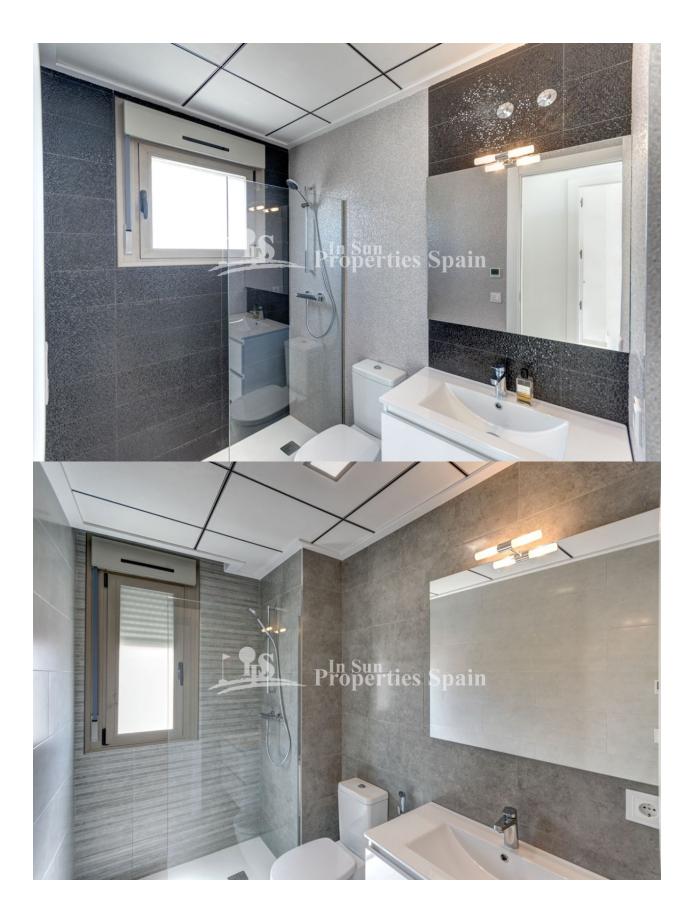

#### DESCRIPCION

KEY READY- Residential development in MIRADOR DE SAN MIGUEL DE SALINAS with 32 villas of modern design with 3 bedrooms and 3 bathrooms that offer two different models, SOFIA and MARINA. Builds from 195m2 occupying plots from 283m2 to 325m2, all with private swimming pool of 6m x 3m and a private parking space. They are all SOUTH FACING. Based on the two level Villas; To the Ground floor you find entrance hall, living room with dining area, bedroom, kitchen, gallery, bathroom and a large terrace. To the First floor; 2 bedrooms with exit to a terrace and 2 bathrooms. In addition the Villa boasts underfloor heating in the bathrooms, insulated and sound proofed windows, automatic blinds, pre- installation of air conditioning and a fenced plot. Optional extras would include; furnishings with decoration and lighting, electrical appliances and air conditioning machines. Securitas direct alarm. SPA Jacuzzi on the swimming pool. Floor heating throughout. All at additional cost. Conveniently positioned between the centre of San Miguel de Salinas (3km) and Villamartin (3km), these villas are out of the hustle and bustle of busy Villamartin but close enough to enjoy all the amenities of