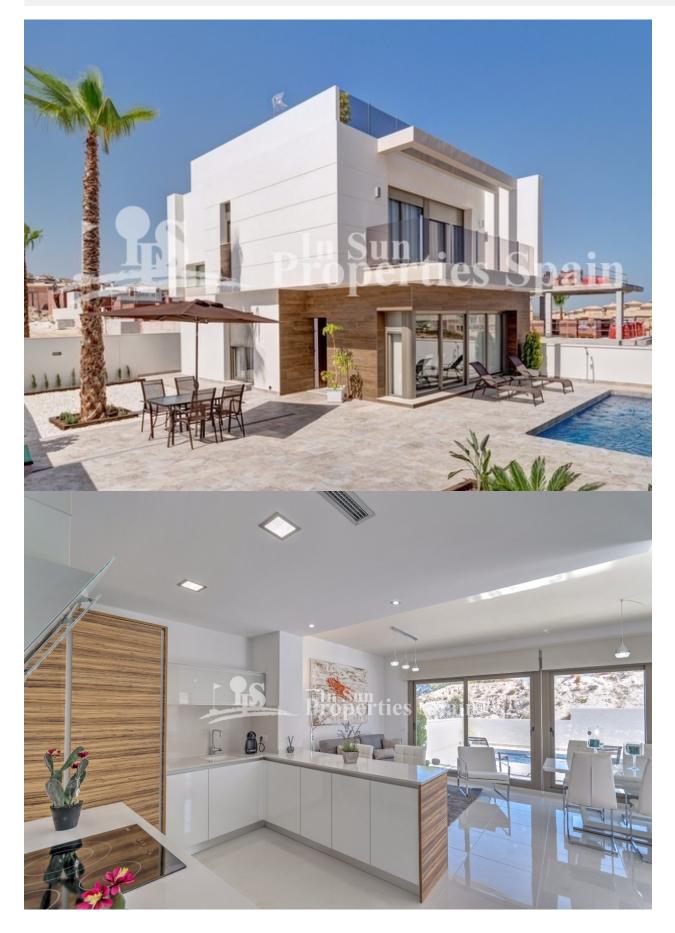

#### DESCRIPCION

KEY READY- Residential development in MIRADOR DE SAN MIGUEL DE SALINAS with 32 villas of modern design with 3 bedrooms and 3 bathrooms that offer two different models, SOFIA and MARINA. Builds from 195m2 occupying plots from 283m2 to 325m2, all with private swimming pool of 6m x 3m and a private parking space. They are all SOUTH FACING. Based on the two level Villas; To the Ground floor you find entrance hall, living room with dining area, bedroom, kitchen, gallery, bathroom and a large terrace. To the First floor; 2 bedrooms with exit to a terrace and 2 bathrooms. In addition the Villa boasts underfloor heating in the bathrooms, insulated and sound proofed windows, automatic blinds, pre- installation of air conditioning and a fenced plot. Optional extras would include; furnishings with decoration and lighting, electrical appliances and air conditioning machines. Securitas direct alarm. SPA Jacuzzi on the swimming pool. Floor heating throughout. All at additional cost. Conveniently positioned between the centre of San Miguel de Salinas (3km) and Villamartin (3km), these villas are out of the hustle and bustle of busy Villamartin but close enough to enjoy all the amenities of

### **ORIHUELA COSTA (LA CAÑADA)**

| INFO                |                                  |
|---------------------|----------------------------------|
| PRECIO:             | 375.000€                         |
| TIPO:               | Villa                            |
| CIUDAD:             | Orihuela<br>Costa (La<br>Cañada) |
| HABITACIONES:       | 3                                |
| Baños:              | 3                                |
| Construidos ( m2 ): | 195                              |
| Parcela ( m2 ):     | 240                              |
| Terraza ( m2 ):     | -                                |
| Años:               |                                  |
| Planta:             | -                                |
| MENSAJE             | -                                |

### COCINA

- Cocina abierta
- Cocina equipadaGranito
  - Jianito

Playa : 8 Km

DISTANCIA A :

Aeropuerto: 30 Km

Ciudad : 3 Km