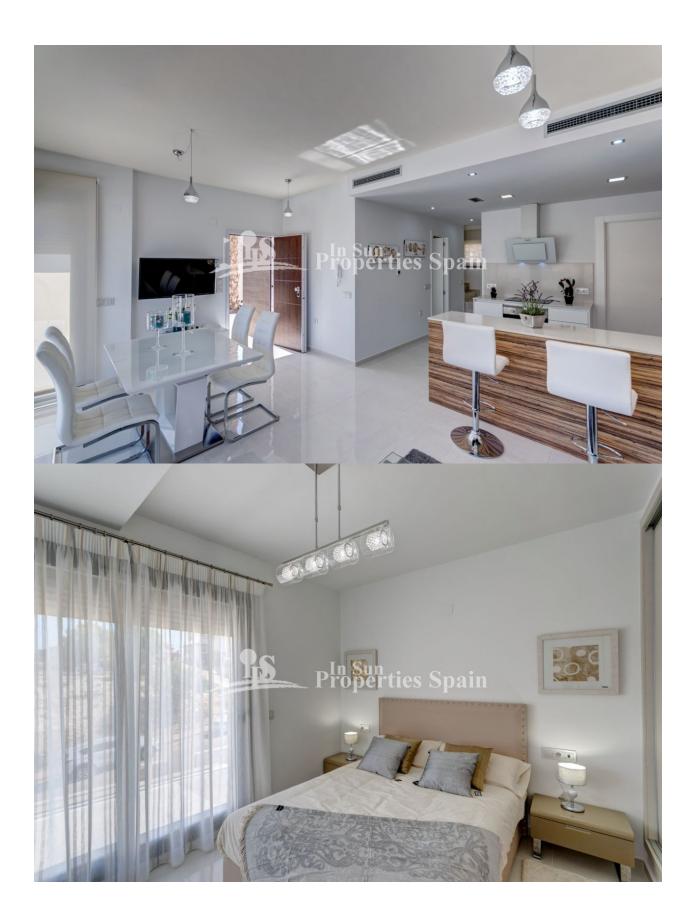

#### DESCRIPCION

KEY READY- Residential development in MIRADOR DE SAN MIGUEL DE SALINAS with 32 villas of modern design with 3 bedrooms and 3 bathrooms that offer two different models, SOFIA and MARINA. Builds from 195m2 occupying plots from 283m2 to 325m2, all with private swimming pool of 6m x 3m and a private parking space. They are all SOUTH FACING. Based on the two level Villas; To the Ground floor you find entrance hall, living room with dining area, bedroom, kitchen, gallery, bathroom and a large terrace. To the First floor; 2 bedrooms with exit to a terrace and 2 bathrooms. In addition the Villa boasts underfloor heating in the bathrooms, insulated and sound proofed windows, automatic blinds, pre- installation of air conditioning and a fenced plot. Optional extras would include; furnishings with decoration and lighting, electrical appliances and air conditioning machines. Securitas direct alarm. SPA Jacuzzi on the swimming pool. Floor heating throughout. All at additional cost. Conveniently positioned between the centre of San Miguel de Salinas (3km) and Villamartin (3km), these villas are out of the hustle and bustle of busy Villamartin but close enough to enjoy all the amenities of

### COCINA

- Cocina abierta
- Cocina equipadaGranito
  - Jianito

Playa : 8 Km

DISTANCIA A :

Aeropuerto: 30 Km

Ciudad : 3 Km