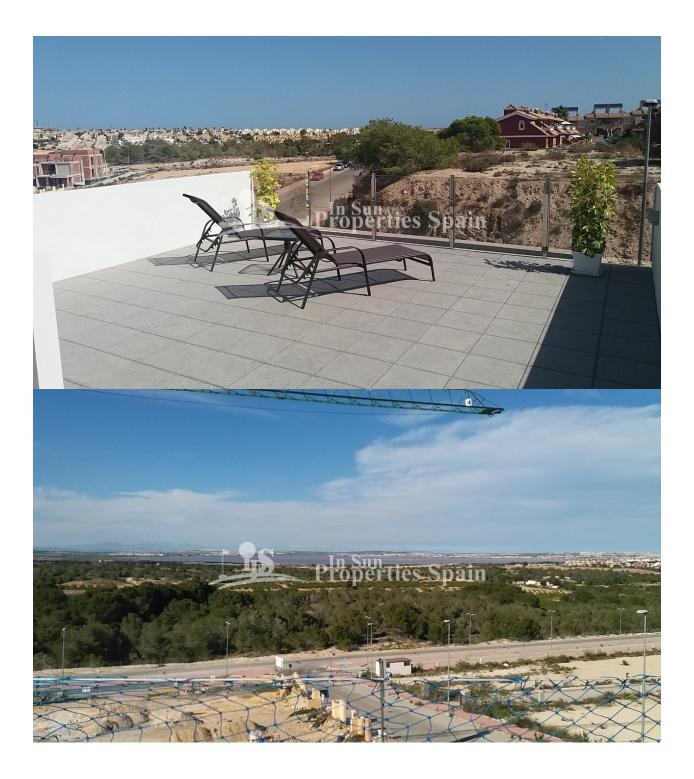

#### DESCRIPCION

KEY READY- Residential development in MIRADOR DE SAN MIGUEL DE SALINAS with 32 villas of modern design with 3 bedrooms and 3 bathrooms that offer two different models, SOFIA and MARINA. Builds from 195m2 occupying plots from 283m2 to 325m2, all with private swimming pool of 6m x 3m and a private parking space. They are all SOUTH FACING. Based on the two level Villas; To the Ground floor you find entrance hall, living room with dining area, bedroom, kitchen, gallery, bathroom and a large terrace. To the First floor; 2 bedrooms with exit to a terrace and 2 bathrooms. In addition the Villa boasts underfloor heating in the bathrooms, insulated and sound proofed windows, automatic blinds, pre- installation of air conditioning and a fenced plot. Optional extras would include; furnishings with decoration and lighting, electrical appliances and air conditioning machines. Securitas direct alarm. SPA Jacuzzi on the swimming pool. Floor heating throughout. All at additional cost. Conveniently positioned between the centre of San Miguel de Salinas (3km) and Villamartin (3km), these villas are out of the hustle and bustle of busy Villamartin but close enough to enjoy all the amenities of

# VISTAS

- Panoramico
- Vistas a la montaña

### JARDÍN Y TERRAZAS

- Terraza cubierta
- Terraza abierta
- Luces exteriores
- Paisajista
- Vallado
- Jardín privado