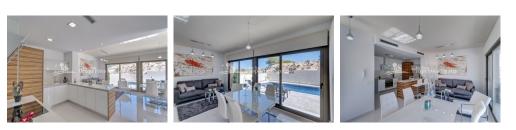

#### DESCRIPCION

KEY READY- Residential development in MIRADOR DE SAN MIGUEL DE SALINAS with 32 villas of modern design with 3 bedrooms and 3 bathrooms that offer two different models, SOFIA and MARINA. Builds from 195m2 occupying plots from 283m2 to 325m2, all with private swimming pool of 6m x 3m and a private parking space. They are all SOUTH FACING. Based on the two level Villas; To the Ground floor you find entrance hall, living room with dining area, bedroom, kitchen, gallery, bathroom and a large terrace. To the First floor; 2 bedrooms with exit to a terrace and 2 bathrooms. In addition the Villa boasts underfloor heating in the bathrooms, insulated and sound proofed windows, automatic blinds, pre- installation of air conditioning and a fenced plot. Optional extras would include; furnishings with decoration and lighting, electrical appliances and air conditioning machines. Securitas direct alarm. SPA Jacuzzi on the swimming pool. Floor heating throughout. All at additional cost. Conveniently positioned between the centre of San Miguel de Salinas (3km) and Villamartin (3km), these villas are out of the hustle and bustle of busy Villamartin but close enough to enjoy all the amenities of

### COCINA

- Cocina abierta
- Cocina equipadaGranito
  - Jianito

Playa : 8 Km

DISTANCIA A :

Aeropuerto: 30 Km

Ciudad : 3 Km