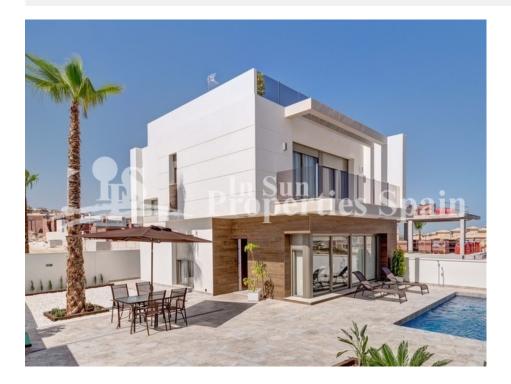

#### DESCRIPCION

KEY READY- Residential development in MIRADOR DE SAN MIGUEL DE SALINAS with 32 villas of modern design with 3 bedrooms and 3 bathrooms that offer two different models, SOFIA and MARINA. Builds from 195m2 occupying plots from 283m2 to 325m2, all with private swimming pool of 6m x 3m and a private parking space. They are all SOUTH FACING. Based on the two level Villas; To the Ground floor you find entrance hall, living room with dining area, bedroom, kitchen, gallery, bathroom and a large terrace. To the First floor; 2 bedrooms with exit to a terrace and 2 bathrooms. In addition the Villa boasts underfloor heating in the bathrooms, insulated and sound proofed windows, automatic blinds, pre- installation of air conditioning and a fenced plot. Optional extras would include; furnishings with decoration and lighting, electrical appliances and air conditioning machines. Securitas direct alarm. SPA Jacuzzi on the swimming pool. Floor heating throughout. All at additional cost. Conveniently positioned between the centre of San Miguel de Salinas (3km) and Villamartin (3km), these villas are out of the hustle and bustle of busy Villamartin but close enough to enjoy all the amenities of

### **ORIHUELA COSTA (LA CAÑADA)**

| INFO                |                                  |
|---------------------|----------------------------------|
| PRECIO:             | 375.000€                         |
| TIPO:               | Villa                            |
| CIUDAD:             | Orihuela<br>Costa (La<br>Cañada) |
| HABITACIONES:       | 3                                |
| Baños:              | 3                                |
| Construidos ( m2 ): | 195                              |
| Parcela ( m2 ):     | 240                              |
| Terraza ( m2 ):     | -                                |
| Años:               |                                  |
| Planta:             | -                                |
| MENSAJE             | -                                |