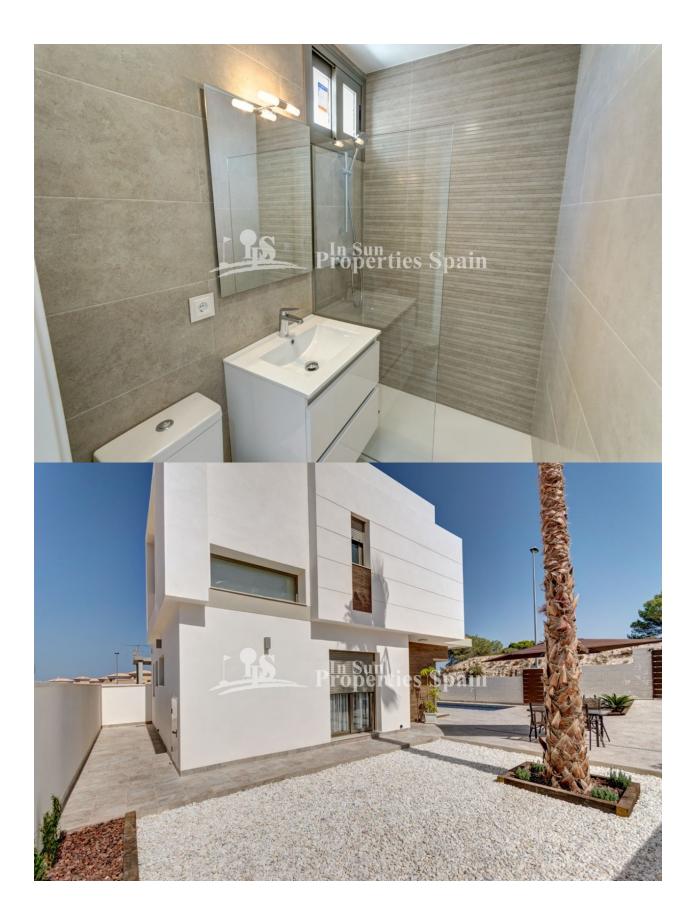

#### DESCRIPCION

KEY READY- Residential development in MIRADOR DE SAN MIGUEL DE SALINAS with 32 villas of modern design with 3 bedrooms and 3 bathrooms that offer two different models, SOFIA and MARINA. Builds from 195m2 occupying plots from 283m2 to 325m2, all with private swimming pool of 6m x 3m and a private parking space. They are all SOUTH FACING. Based on the two level Villas; To the Ground floor you find entrance hall, living room with dining area, bedroom, kitchen, gallery, bathroom and a large terrace. To the First floor; 2 bedrooms with exit to a terrace and 2 bathrooms. In addition the Villa boasts underfloor heating in the bathrooms, insulated and sound proofed windows, automatic blinds, pre- installation of air conditioning and a fenced plot. Optional extras would include; furnishings with decoration and lighting, electrical appliances and air conditioning machines. Securitas direct alarm. SPA Jacuzzi on the swimming pool. Floor heating throughout. All at additional cost. Conveniently positioned between the centre of San Miguel de Salinas (3km) and Villamartin (3km), these villas are out of the hustle and bustle of busy Villamartin but close enough to enjoy all the amenities of

### JARDÍN Y TERRAZAS

- Terraza cubierta
- Terraza abierta
- Luces exteriores
- Paisajista
- Vallado
- Jardín privado