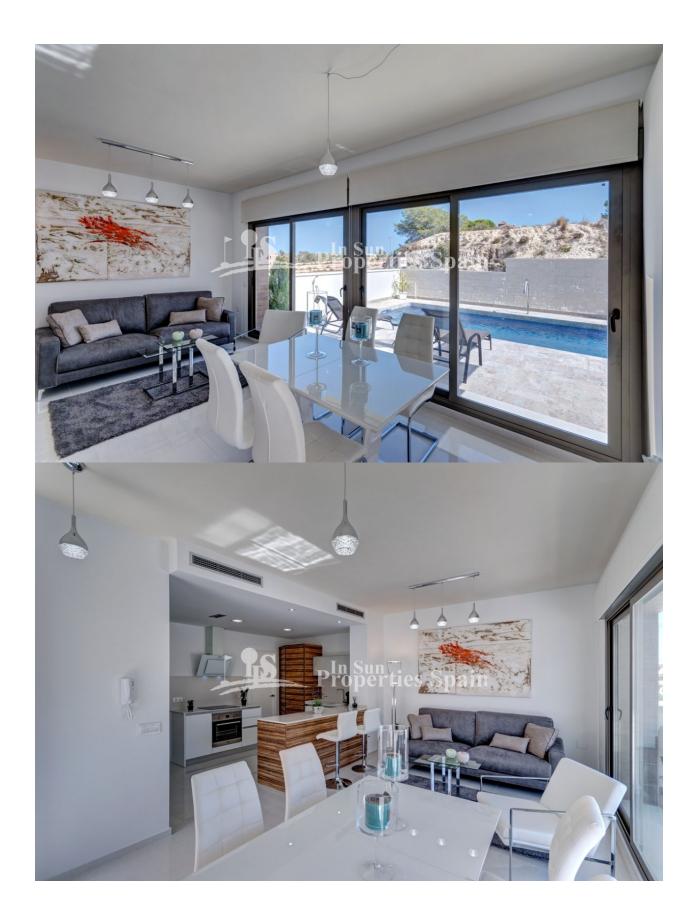

#### DESCRIPCION

KEY READY- Residential development in MIRADOR DE SAN MIGUEL DE SALINAS with 32 villas of modern design with 3 bedrooms and 3 bathrooms that offer two different models, SOFIA and MARINA. Builds from 195m2 occupying plots from 283m2 to 325m2, all with private swimming pool of 6m x 3m and a private parking space. They are all SOUTH FACING. Based on the two level Villas; To the Ground floor you find entrance hall, living room with dining area, bedroom, kitchen, gallery, bathroom and a large terrace. To the First floor; 2 bedrooms with exit to a terrace and 2 bathrooms. In addition the Villa boasts underfloor heating in the bathrooms, insulated and sound proofed windows, automatic blinds, pre- installation of air conditioning and a fenced plot. Optional extras would include; furnishings with decoration and lighting, electrical appliances and air conditioning machines. Securitas direct alarm. SPA Jacuzzi on the swimming pool. Floor heating throughout. All at additional cost. Conveniently positioned between the centre of San Miguel de Salinas (3km) and Villamartin (3km), these villas are out of the hustle and bustle of busy Villamartin but close enough to enjoy all the amenities of

### JARDÍN Y TERRAZAS

- Terraza cubierta
- Terraza abierta
- Luces exteriores
- Paisajista
- Vallado
- Jardín privado