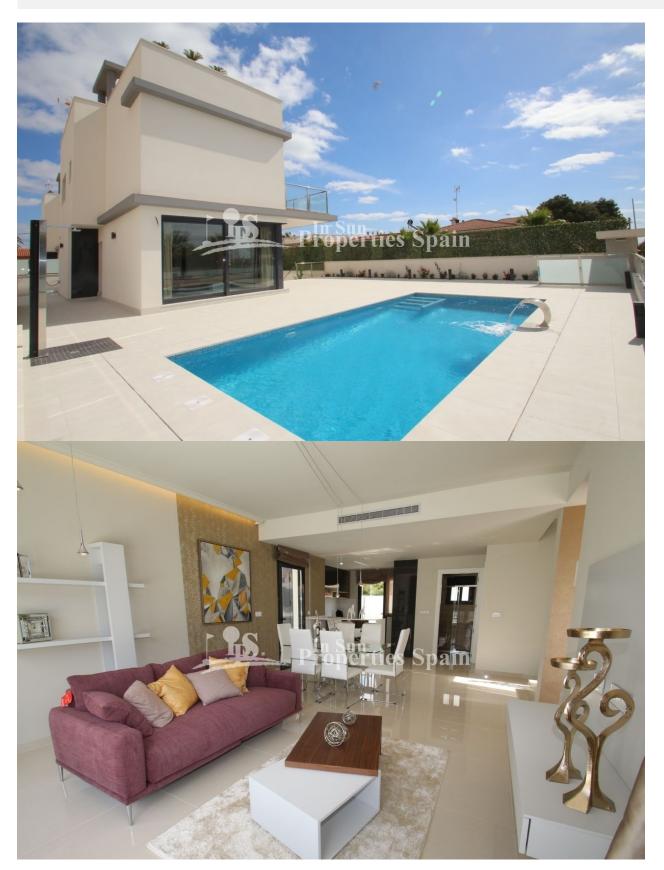

#### **DESCRIPCION**

\*\*SPECIAL OFFER - THE NEXT 15 PROPERTIES SOLD INCLUDE WHITE GOODS, AIR-CONDITIONING AND FURNITURE PACK (FURNITURE, LIGHTING, CURTAINS, HOUSEHOLD)\*\*In an unbeatable location just a few meters from the beach of PUNTA PRIMA, 2 independent DETACHED VILLAS with 4 bedrooms and 3 bathrooms on plots of 400m2, private 8X4 pool and 105m2 basement offering the potential to make these into 6 bedroom, 5 bathroom homes with 2 Kitchen and 2 living rooms. Finished to the highest standards. Punta Prima is a typical Spanish seaside tourist resort located on the southern Costa Blanca within 30 minutes of two international airports, Murcia and Alicante. The beaches are some of the cleanest around and have been awarded the blue flag status. Punta Prima is situated a ten minute drive just south of Torrevieja, and all of its amenities such as the shopping complex, Las Habaneras, Waterpark, Pacha nightclub, casino, ten pin bowling, marina, submarine, boat trips, and Playa Flamenca with its beautiful beaches. For those more energetic you can reach Torrevieja by foot, a mere thirty minute stroll along the coast or there is an hourly bus