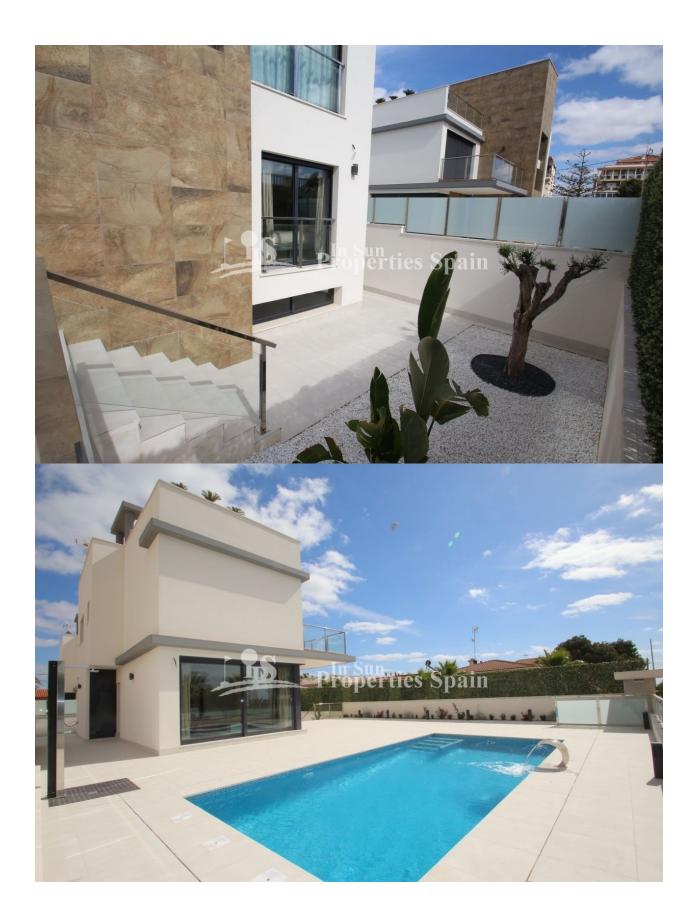

#### **DESCRIPCION**

\*\*SPECIAL OFFER - THE NEXT 15 PROPERTIES SOLD INCLUDE WHITE GOODS, AIR-CONDITIONING AND FURNITURE PACK (FURNITURE, LIGHTING, CURTAINS, HOUSEHOLD)\*\*In an unbeatable location just a few meters from the beach of PUNTA PRIMA, 2 independent DETACHED VILLAS with 4 bedrooms and 3 bathrooms on plots of 400m2, private 8X4 pool and 105m2 basement offering the potential to make these into 6 bedroom, 5 bathroom homes with 2 Kitchen and 2 living rooms. Finished to the highest standards. Punta Prima is a typical Spanish seaside tourist resort located on the southern Costa Blanca within 30 minutes of two international airports, Murcia and Alicante. The beaches are some of the cleanest around and have been awarded the blue flag status. Punta Prima is situated a ten minute drive just south of Torrevieja, and all of its amenities such as the shopping complex, Las Habaneras, Waterpark, Pacha nightclub, casino, ten pin bowling, marina, submarine, boat trips, and Playa Flamenca with its beautiful beaches. For those more energetic you can reach Torrevieja by foot, a mere thirty minute stroll along the coast or there is an hourly bus

# **EXTRA**

- Terraza cubiertaTerraza abierta

**JARDÍN Y TERRAZAS** 

- Paisajista
- Muros de piedra
- Jardín privado

**COCHES** 

- Armarios empotrados
- Doble cristal

"OUR EXPERIENCE IS YOUR GUARANTEE"