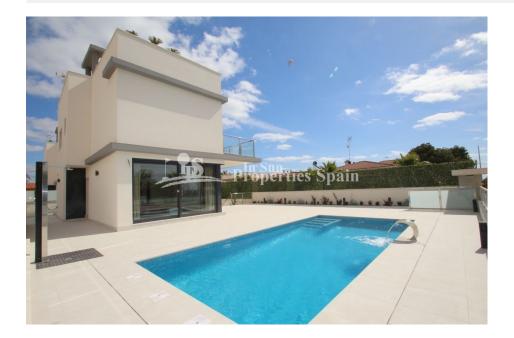

## REF: # 4533 TORREVIEJA (PUNTA PRIMA)

| INFO                |                             |
|---------------------|-----------------------------|
| PRECIO:             | 975.000 €                   |
| TIPO:               | Villa                       |
| CIUDAD:             | Torrevieja<br>(Punta prima) |
| HABITACIONES:       | 4                           |
| Baños:              | 3                           |
| Construidos ( m2 ): | 154                         |
| Parcela ( m2 ):     | 400                         |
| Terraza ( m2 ):     | -                           |
| Años:               | -                           |
| Planta:             | -                           |
| MENSAJE             | -                           |

#### **DESCRIPCION**

\*\*SPECIAL OFFER - THE NEXT 15 PROPERTIES SOLD INCLUDE WHITE GOODS, AIR-CONDITIONING AND FURNITURE PACK (FURNITURE, LIGHTING, CURTAINS, HOUSEHOLD)\*\*In an unbeatable location just a few meters from the beach of PUNTA PRIMA, 2 independent DETACHED VILLAS with 4 bedrooms and 3 bathrooms on plots of 400m2, private 8X4 pool and 105m2 basement offering the potential to make these into 6 bedroom, 5 bathroom homes with 2 Kitchen and 2 living rooms. Finished to the highest standards. Punta Prima is a typical Spanish seaside tourist resort located on the southern Costa Blanca within 30 minutes of two international airports, Murcia and Alicante. The beaches are some of the cleanest around and have been awarded the blue flag status. Punta Prima is situated a ten minute drive just south of Torrevieja, and all of its amenities such as the shopping complex, Las Habaneras, Waterpark, Pacha nightclub, casino, ten pin bowling, marina, submarine, boat trips, and Playa Flamenca with its beautiful beaches. For those more energetic you can reach Torrevieja by foot, a mere thirty minute stroll along the coast or there is an hourly bus