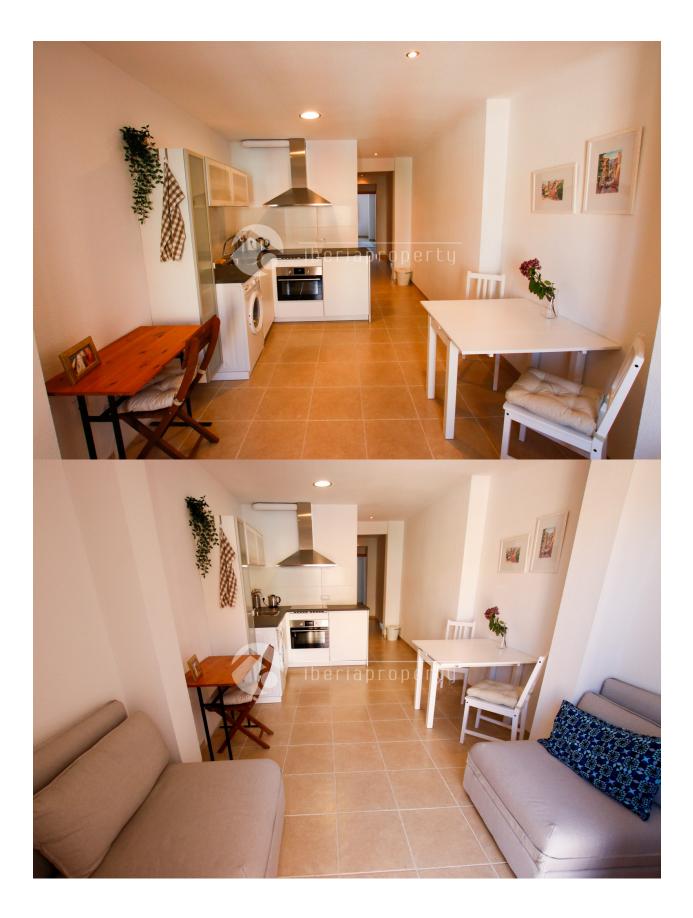

#### DESCRIPCION

This 1 bedroom apartment with 1 bathroom, nice living-room with sea views is completly renovated in 2017. Its almost perfect located, about 20 meters from the church and the church square. Its a perfect place to stay for 2 people. Bars and restaurant just around the corner and 2-3 minutes walking distance to the sandy beach. The apartment is on the fist floor and has comfortable stairs. This old town apartment is located within the historic Renaissance style citywalls built around 1550. (The previous walls having been destroyed by pirates) Only 20 metres from the Gothic fortress Church of Assumption, of which there are only 3 in the province of Alicante.