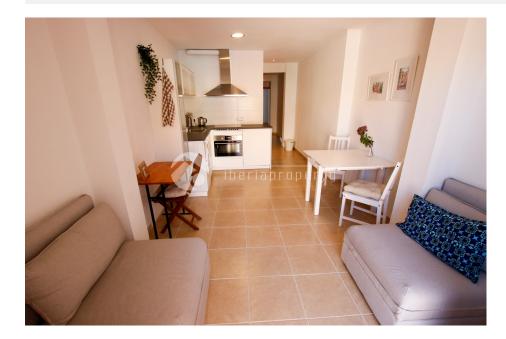

#### DESCRIPCION

This 1 bedroom apartment with 1 bathroom, nice living-room with sea views is completly renovated in 2017. Its almost perfect located, about 20 meters from the church and the church square. Its a perfect place to stay for 2 people. Bars and restaurant just around the corner and 2-3 minutes walking distance to the sandy beach. The apartment is on the fist floor and has comfortable stairs. This old town apartment is located within the historic Renaissance style citywalls built around 1550. (The previous walls having been destroyed by pirates) Only 20 metres from the Gothic fortress Church of Assumption, of which there are only 3 in the province of Alicante.