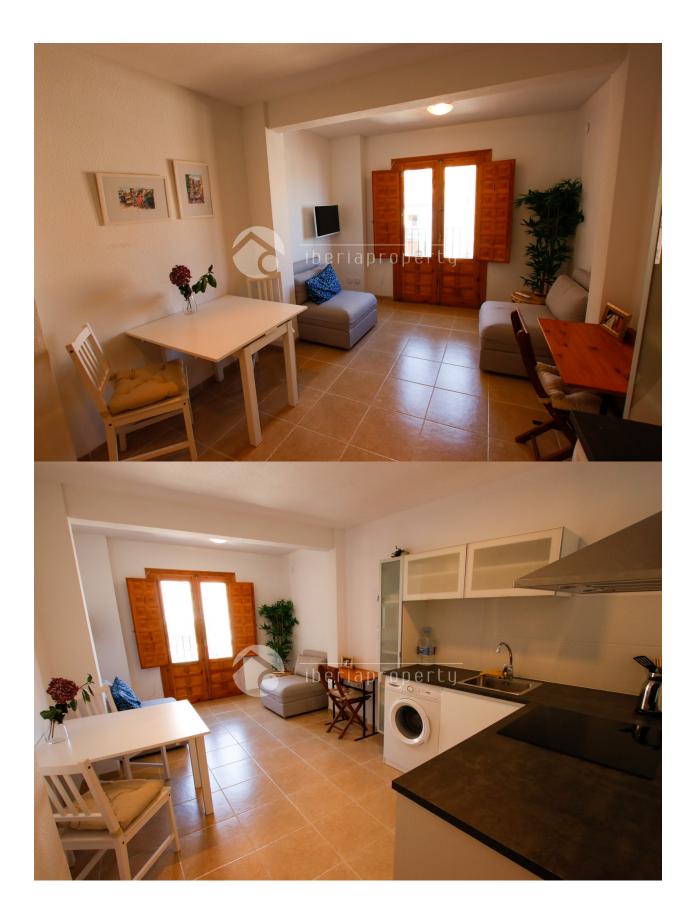

#### DESCRIPCION

This 1 bedroom apartment with 1 bathroom, nice living-room with sea views is completly renovated in 2017. Its almost perfect located, about 20 meters from the church and the church square. Its a perfect place to stay for 2 people. Bars and restaurant just around the corner and 2-3 minutes walking distance to the sandy beach. The apartment is on the fist floor and has comfortable stairs. This old town apartment is located within the historic Renaissance style citywalls built around 1550. (The previous walls having been destroyed by pirates) Only 20 metres from the Gothic fortress Church of Assumption, of which there are only 3 in the province of Alicante.