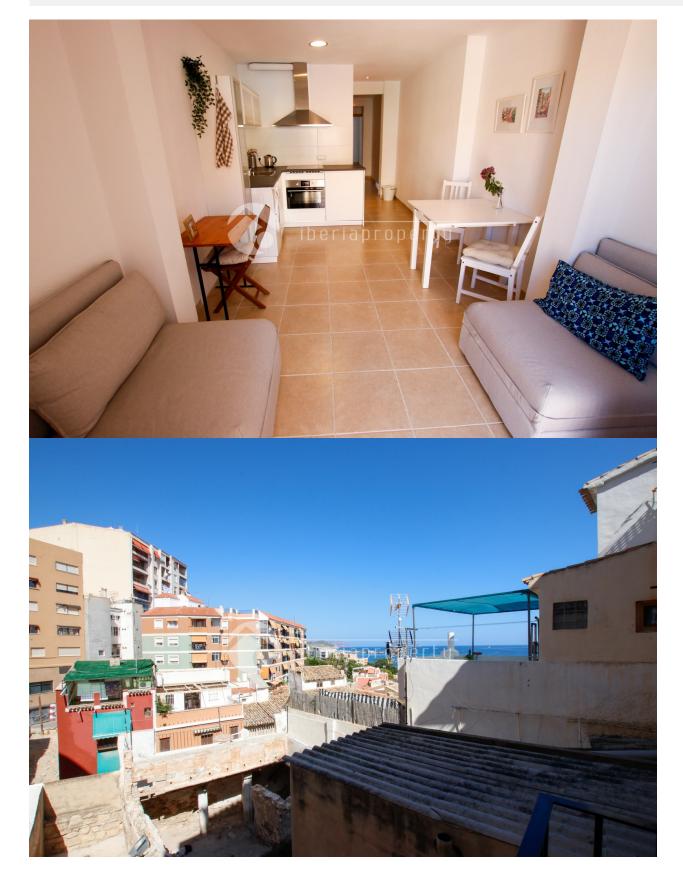

#### DESCRIPCION

This 1 bedroom apartment with 1 bathroom, nice living-room with sea views is completly renovated in 2017. Its almost perfect located, about 20 meters from the church and the church square. Its a perfect place to stay for 2 people. Bars and restaurant just around the corner and 2-3 minutes walking distance to the sandy beach. The apartment is on the fist floor and has comfortable stairs. This old town apartment is located within the historic Renaissance style citywalls built around 1550. (The previous walls having been destroyed by pirates) Only 20 metres from the Gothic fortress Church of Assumption, of which there are only 3 in the province of Alicante.