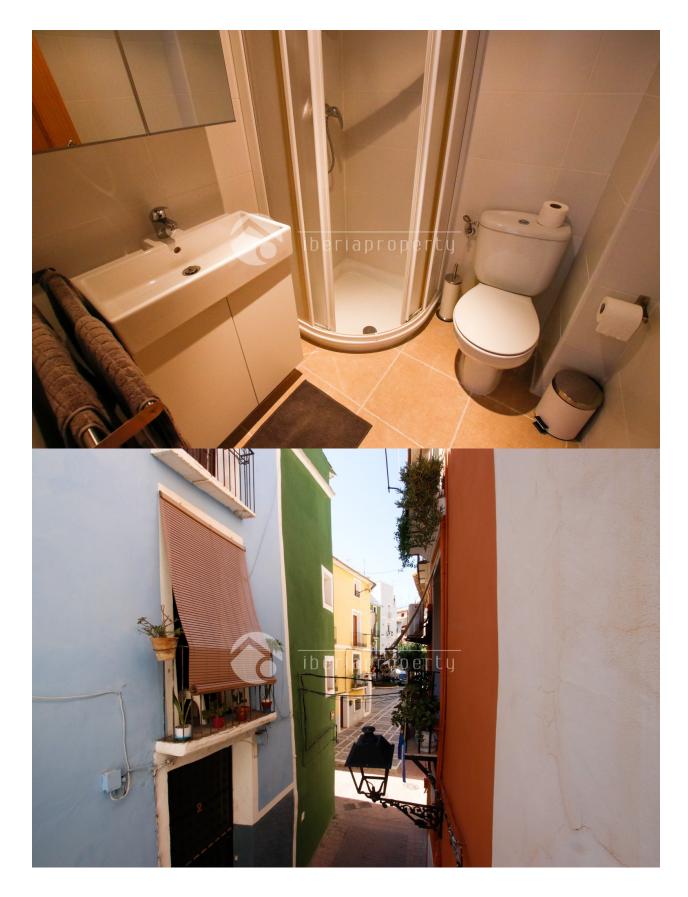

#### DESCRIPCION

This 1 bedroom apartment with 1 bathroom, nice living-room with sea views is completly renovated in 2017. Its almost perfect located, about 20 meters from the church and the church square. Its a perfect place to stay for 2 people. Bars and restaurant just around the corner and 2-3 minutes walking distance to the sandy beach. The apartment is on the fist floor and has comfortable stairs. This old town apartment is located within the historic Renaissance style citywalls built around 1550. (The previous walls having been destroyed by pirates) Only 20 metres from the Gothic fortress Church of Assumption, of which there are only 3 in the province of Alicante.