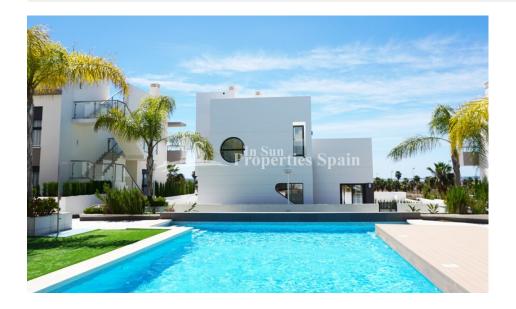

### **QUESADA-ROJALES (DONA PEPA)**

| 299.000 €                          |
|------------------------------------|
| Villa                              |
| Quesada-<br>Rojales<br>(Dona Pepa) |
| 3                                  |
| 3                                  |
| 127                                |
| 215                                |
| 47                                 |
|                                    |
|                                    |
|                                    |
|                                    |

### **DESCRIPCION**

ENNATE VILLAS at Ennate Garden are situated in DONA PEPA. It's a luxury residential with bioclimatic houses enclosed. There is just one remaining. Model Villa LUNA. This is a 127m2 3 Bedroom, 3 Bathroom VILLA with 47m2 roof terrace on a 215m2 plot with private garden and swimming pool. The houses are constructed by excellent materials insulating from the high and low outdoor temperatures. It is located in Doña Pepa near to La Marquesa Golf Course and Guardamar beach. The area has all type of services and a great cultural offer. Doña Pepa is a modern urbanisation belonging to Ciudad Quesada and has all the amenities which include supermarkets, bars, hotel and shops as well as a bank. Ciudad Quesada town centre is a ten minute walk from Doña Pepa. In Ciudad Quesada itself you will find international supermarkets, restaurants, banks, a medical centre as well as a water park. The property is ideally located if you are a golf enthusiast, with La Marquesqa Golf Club just a five minute drive away. The nearest beaches are at Guardamar/Campomar and La Mata ten minutes drive away. Nearest Airports: San Javier (Murcia) - Approx 30 minute drive Alicante Airport -