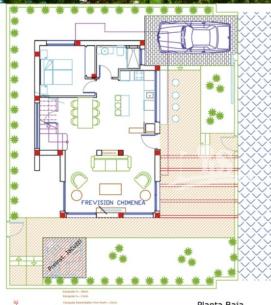

### **DESCRIPCION**

ENNATE VILLAS at Ennate Garden are situated in DONA PEPA. It's a luxury residential with bioclimatic houses enclosed. There is just one remaining. Model Villa LUNA. This is a 127m2 3 Bedroom, 3 Bathroom VILLA with 47m2 roof terrace on a 215m2 plot with private garden and swimming pool. The houses are constructed by excellent materials insulating from the high and low outdoor temperatures. It is located in Doña Pepa near to La Marquesa Golf Course and Guardamar beach. The area has all type of services and a great cultural offer. Doña Pepa is a modern urbanisation belonging to Ciudad Quesada and has all the amenities which include supermarkets, bars, hotel and shops as well as a bank. Ciudad Quesada town centre is a ten minute walk from Doña Pepa. In Ciudad Quesada itself you will find international supermarkets, restaurants, banks, a medical centre as well as a water park. The property is ideally located if you are a golf enthusiast, with La Marquesqa Golf Club just a five minute drive away. The nearest beaches are at Guardamar/Campomar and La Mata ten minutes drive away. Nearest Airports: San Javier (Murcia) - Approx 30 minute drive Alicante Airport -

## **EXTRA**

**COCHES** 

- Armarios empotrados
- Puerta de seguridad
- Doble cristal

Planta Primera Sup. 57.50m2

Planta Baja Sup. 73.18m2

Artistic Image Free Of Contractual Nature

"OUR EXPERIENCE IS YOUR GUARANTEE"