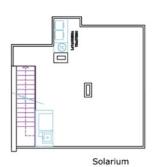

### **DESCRIPCION**

ENNATE VILLAS at Ennate Garden are situated in DONA PEPA. It's a luxury residential with bioclimatic houses enclosed. There is just one remaining. Model Villa LUNA. This is a 127m2 3 Bedroom, 3 Bathroom VILLA with 47m2 roof terrace on a 215m2 plot with private garden and swimming pool. The houses are constructed by excellent materials insulating from the high and low outdoor temperatures. It is located in Doña Pepa near to La Marquesa Golf Course and Guardamar beach. The area has all type of services and a great cultural offer. Doña Pepa is a modern urbanisation belonging to Ciudad Quesada and has all the amenities which include supermarkets, bars, hotel and shops as well as a bank. Ciudad Quesada town centre is a ten minute walk from Doña Pepa. In Ciudad Quesada itself you will find international supermarkets, restaurants, banks, a medical centre as well as a water park. The property is ideally located if you are a golf enthusiast, with La Marquesqa Golf Club just a five minute drive away. The nearest beaches are at Guardamar/Campomar and La Mata ten minutes drive away. Nearest Airports: San Javier (Murcia) - Approx 30 minute drive Alicante Airport -