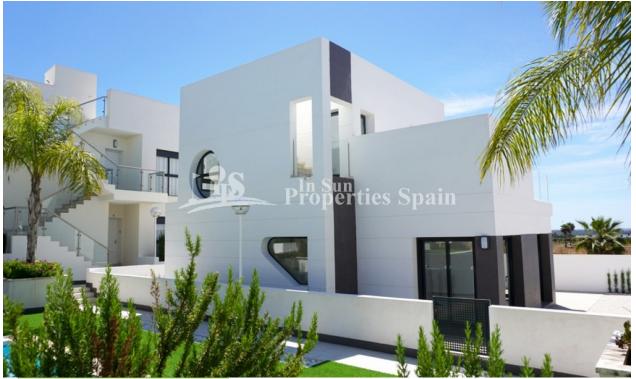

### **DESCRIPCION**

ENNATE VILLAS at Ennate Garden are situated in DONA PEPA. It's a luxury residential with bioclimatic houses enclosed. There is just one remaining. Model Villa LUNA. This is a 127m2 3 Bedroom, 3 Bathroom VILLA with 47m2 roof terrace on a 215m2 plot with private garden and swimming pool. The houses are constructed by excellent materials insulating from the high and low outdoor temperatures. It is located in Doña Pepa near to La Marquesa Golf Course and Guardamar beach. The area has all type of services and a great cultural offer. Doña Pepa is a modern urbanisation belonging to Ciudad Quesada and has all the amenities which include supermarkets, bars, hotel and shops as well as a bank. Ciudad Quesada town centre is a ten minute walk from Doña Pepa. In Ciudad Quesada itself you will find international supermarkets, restaurants, banks, a medical centre as well as a water park. The property is ideally located if you are a golf enthusiast, with La Marquesqa Golf Club just a five minute drive away. The nearest beaches are at Guardamar/Campomar and La Mata ten minutes drive away. Nearest Airports: San Javier (Murcia) - Approx 30 minute drive Alicante Airport -