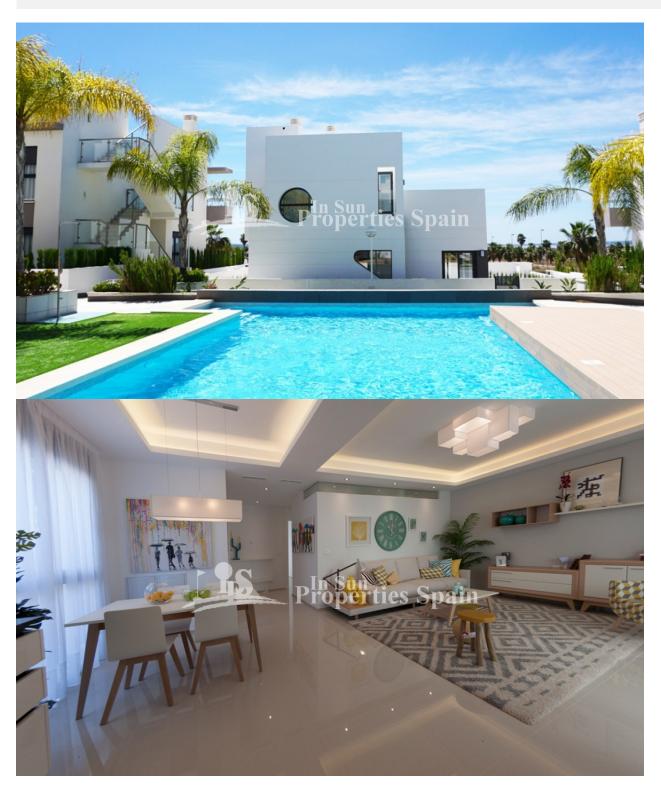

### **DESCRIPCION**

ENNATE VILLAS at Ennate Garden are situated in DONA PEPA. It's a luxury residential with bioclimatic houses enclosed. There is just one remaining. Model Villa LUNA. This is a 127m2 3 Bedroom, 3 Bathroom VILLA with 47m2 roof terrace on a 215m2 plot with private garden and swimming pool. The houses are constructed by excellent materials insulating from the high and low outdoor temperatures. It is located in Doña Pepa near to La Marquesa Golf Course and Guardamar beach. The area has all type of services and a great cultural offer. Doña Pepa is a modern urbanisation belonging to Ciudad Quesada and has all the amenities which include supermarkets, bars, hotel and shops as well as a bank. Ciudad Quesada town centre is a ten minute walk from Doña Pepa. In Ciudad Quesada itself you will find international supermarkets, restaurants, banks, a medical centre as well as a water park. The property is ideally located if you are a golf enthusiast, with La Marquesqa Golf Club just a five minute drive away. The nearest beaches are at Guardamar/Campomar and La Mata ten minutes drive away. Nearest Airports: San Javier (Murcia) - Approx 30 minute drive Alicante Airport -