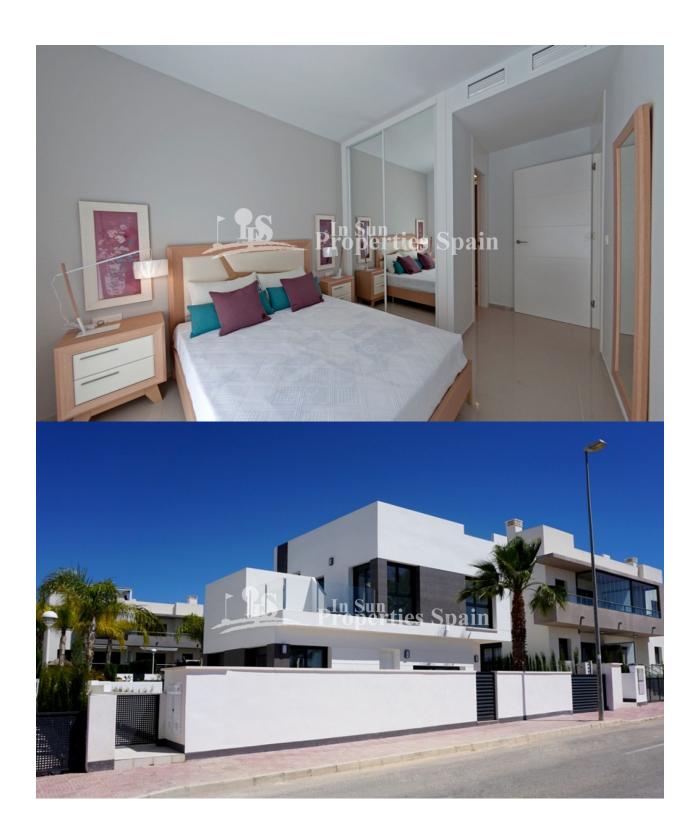

### **DESCRIPCION**

ENNATE VILLAS at Ennate Garden are situated in DONA PEPA. It's a luxury residential with bioclimatic houses enclosed. There is just one remaining. Model Villa LUNA. This is a 127m2 3 Bedroom, 3 Bathroom VILLA with 47m2 roof terrace on a 215m2 plot with private garden and swimming pool. The houses are constructed by excellent materials insulating from the high and low outdoor temperatures. It is located in Doña Pepa near to La Marquesa Golf Course and Guardamar beach. The area has all type of services and a great cultural offer. Doña Pepa is a modern urbanisation belonging to Ciudad Quesada and has all the amenities which include supermarkets, bars, hotel and shops as well as a bank. Ciudad Quesada town centre is a ten minute walk from Doña Pepa. In Ciudad Quesada itself you will find international supermarkets, restaurants, banks, a medical centre as well as a water park. The property is ideally located if you are a golf enthusiast, with La Marquesqa Golf Club just a five minute drive away. The nearest beaches are at Guardamar/Campomar and La Mata ten minutes drive away. Nearest Airports: San Javier (Murcia) - Approx 30 minute drive Alicante Airport -