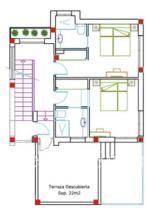

### **DESCRIPCION**

ENNATE VILLAS at Ennate Garden are situated in DONA PEPA. It's a luxury residential with bioclimatic houses enclosed. There is just one remaining. Model Villa LUNA. This is a 127m2 3 Bedroom, 3 Bathroom VILLA with 47m2 roof terrace on a 215m2 plot with private garden and swimming pool. The houses are constructed by excellent materials insulating from the high and low outdoor temperatures. It is located in Doña Pepa near to La Marquesa Golf Course and Guardamar beach. The area has all type of services and a great cultural offer. Doña Pepa is a modern urbanisation belonging to Ciudad Quesada and has all the amenities which include supermarkets, bars, hotel and shops as well as a bank. Ciudad Quesada town centre is a ten minute walk from Doña Pepa. In Ciudad Quesada itself you will find international supermarkets, restaurants, banks, a medical centre as well as a water park. The property is ideally located if you are a golf enthusiast, with La Marquesqa Golf Club just a five minute drive away. The nearest beaches are at Guardamar/Campomar and La Mata ten minutes drive away. Nearest Airports: San Javier (Murcia) - Approx 30 minute drive Alicante Airport -

## **EXTRA**

**COCHES** 

- Armarios empotrados
- Puerta de seguridad
- Doble cristal

Planta Primera Sup. 57.50m2

Planta Baja Sup. 73.18m2

Artistic Image Free Of Contractual Nature

"OUR EXPERIENCE IS YOUR GUARANTEE"