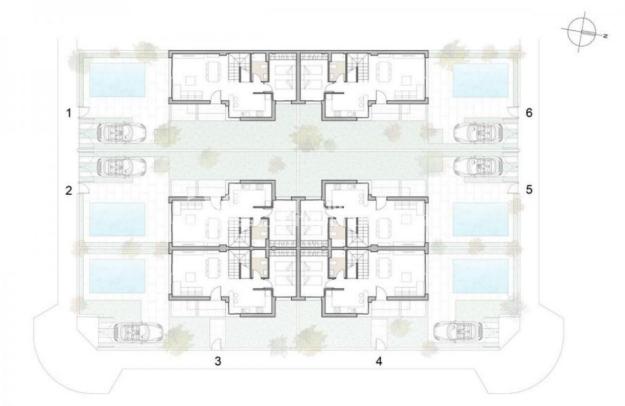

#### DESCRIPCION

NEW residential development IN SAN PEDRO DEL PINTAR boasting 3 bedroom, 3 bathroom SEMI-DETACHED 115m2 Villas with private garden, POOL, 35m2 solarium, white goods and under floor heating to the bathrooms. Plots range from 175m2 to 180m2 and delivery is expected in December 2017. Residencial Belich is located in a BEAUTIFUL PLACE, surrounded by two seas, the Mediterranean Sea and the MAR MENOR that together with the natural park of the lagoons of SAN PEDRO and the mud baths make a truly unique location. The location is ideal to enjoy the beaches and promenades that run alongside LO PAGAN and San Pedro del Pinatar, offering the chance to enjoy the wonderful beaches and the great variety of restaurants with excellent SEA VIEWS. This area also offers a variety of sports activities, including seasonal water sports. There are also some particularly good golf courses very close by. With the airport of Murcia just a short drive away, as well as the local Thalassia Spa and shopping centre, this really is an