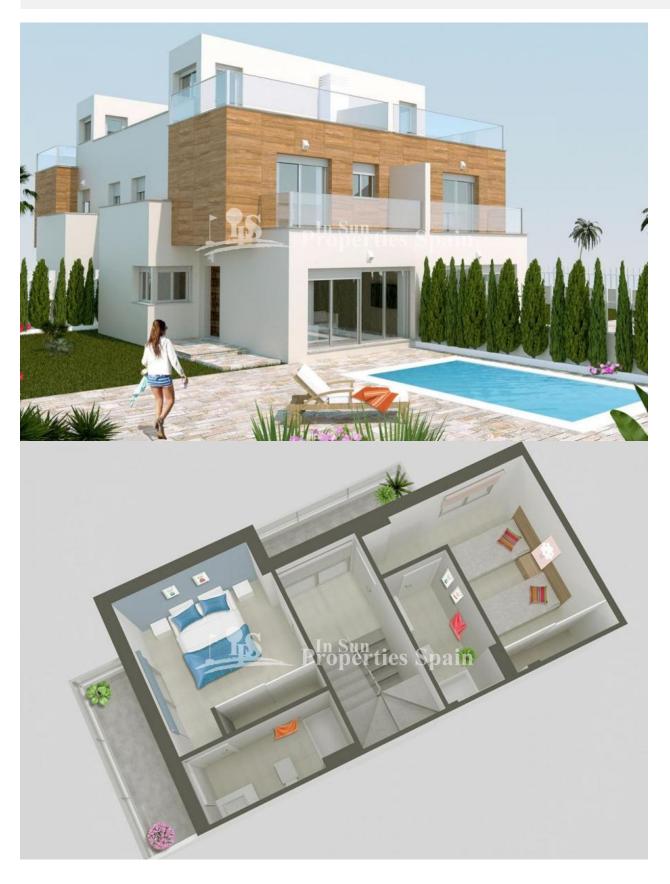

#### DESCRIPCION

NEW residential development IN SAN PEDRO DEL PINTAR boasting 3 bedroom, 3 bathroom SEMI-DETACHED 115m2 Villas with private garden, POOL, 35m2 solarium, white goods and under floor heating to the bathrooms. Plots range from 175m2 to 180m2 and delivery is expected in December 2017. Residencial Belich is located in a BEAUTIFUL PLACE, surrounded by two seas, the Mediterranean Sea and the MAR MENOR that together with the natural park of the lagoons of SAN PEDRO and the mud baths make a truly unique location. The location is ideal to enjoy the beaches and promenades that run alongside LO PAGAN and San Pedro del Pinatar, offering the chance to enjoy the wonderful beaches and the great variety of restaurants with excellent SEA VIEWS. This area also offers a variety of sports activities, including seasonal water sports. There are also some particularly good golf courses very close by. With the airport of Murcia just a short drive away, as well as the local Thalassia Spa and shopping centre, this really is an