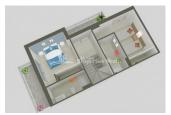

#### DESCRIPCION

NEW residential development IN SAN PEDRO DEL PINTAR boasting 3 bedroom, 3 bathroom SEMI-DETACHED 115m2 Villas with private garden, POOL, 35m2 solarium, white goods and under floor heating to the bathrooms. Plots range from 175m2 to 180m2 and delivery is expected in December 2017. Residencial Belich is located in a BEAUTIFUL PLACE, surrounded by two seas, the Mediterranean Sea and the MAR MENOR that together with the natural park of the lagoons of SAN PEDRO and the mud baths make a truly unique location. The location is ideal to enjoy the beaches and promenades that run alongside LO PAGAN and San Pedro del Pinatar, offering the chance to enjoy the wonderful beaches and the great variety of restaurants with excellent SEA VIEWS. This area also offers a variety of sports activities, including seasonal water sports. There are also some particularly good golf courses very close by. With the airport of Murcia just a short drive away, as well as the local Thalassia Spa and shopping centre, this really is an