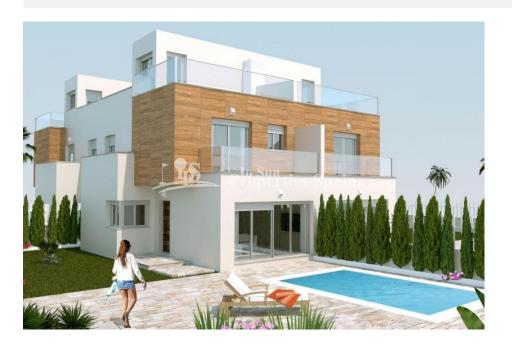

#### DESCRIPCION

NEW residential development IN SAN PEDRO DEL PINTAR boasting 3 bedroom, 3 bathroom SEMI-DETACHED 115m2 Villas with private garden, POOL, 35m2 solarium, white goods and under floor heating to the bathrooms. Plots range from 175m2 to 180m2 and delivery is expected in December 2017. Residencial Belich is located in a BEAUTIFUL PLACE, surrounded by two seas, the Mediterranean Sea and the MAR MENOR that together with the natural park of the lagoons of SAN PEDRO and the mud baths make a truly unique location. The location is ideal to enjoy the beaches and promenades that run alongside LO PAGAN and San Pedro del Pinatar, offering the chance to enjoy the wonderful beaches and the great variety of restaurants with excellent SEA VIEWS. This area also offers a variety of sports activities, including seasonal water sports. There are also some particularly good golf courses very close by. With the airport of Murcia just a short drive away, as well as the local Thalassia Spa and shopping centre, this really is an