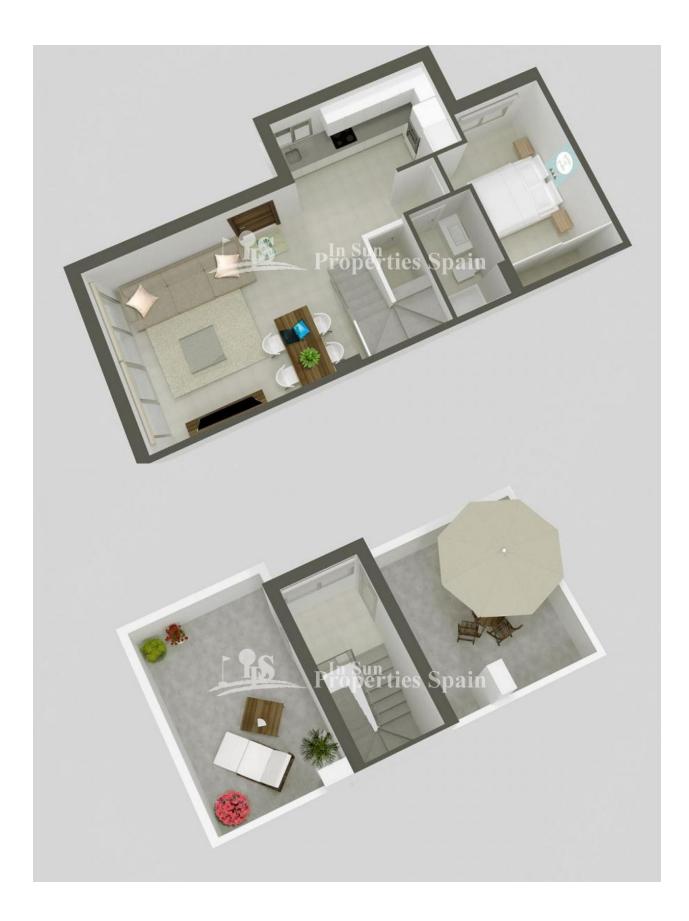

#### DESCRIPCION

NEW residential development IN SAN PEDRO DEL PINTAR boasting 3 bedroom, 3 bathroom SEMI-DETACHED 115m2 Villas with private garden, POOL, 35m2 solarium, white goods and under floor heating to the bathrooms. Plots range from 175m2 to 180m2 and delivery is expected in December 2017. Residencial Belich is located in a BEAUTIFUL PLACE, surrounded by two seas, the Mediterranean Sea and the MAR MENOR that together with the natural park of the lagoons of SAN PEDRO and the mud baths make a truly unique location. The location is ideal to enjoy the beaches and promenades that run alongside LO PAGAN and San Pedro del Pinatar, offering the chance to enjoy the wonderful beaches and the great variety of restaurants with excellent SEA VIEWS. This area also offers a variety of sports activities, including seasonal water sports. There are also some particularly good golf courses very close by. With the airport of Murcia just a short drive away, as well as the local Thalassia Spa and shopping centre, this really is an