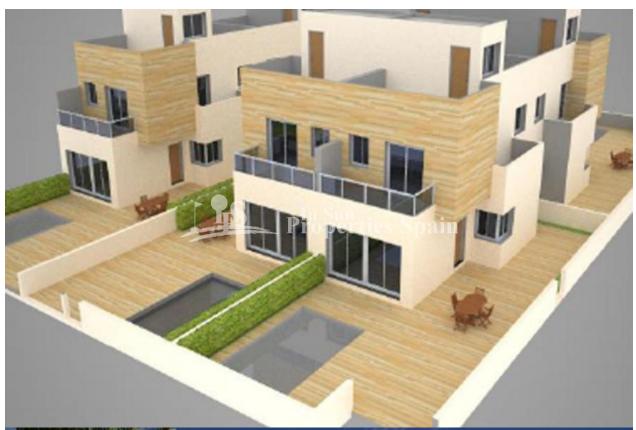

#### DESCRIPCION

NEW residential development IN SAN PEDRO DEL PINTAR boasting 3 bedroom, 3 bathroom SEMI-DETACHED 115m2 Villas with private garden, POOL, 35m2 solarium, white goods and under floor heating to the bathrooms. Plots range from 175m2 to 180m2 and delivery is expected in December 2017. Residencial Belich is located in a BEAUTIFUL PLACE, surrounded by two seas, the Mediterranean Sea and the MAR MENOR that together with the natural park of the lagoons of SAN PEDRO and the mud baths make a truly unique location. The location is ideal to enjoy the beaches and promenades that run alongside LO PAGAN and San Pedro del Pinatar, offering the chance to enjoy the wonderful beaches and the great variety of restaurants with excellent SEA VIEWS. This area also offers a variety of sports activities, including seasonal water sports. There are also some particularly good golf courses very close by. With the airport of Murcia just a short drive away, as well as the local Thalassia Spa and shopping centre, this really is an