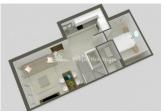

#### DESCRIPCION

NEW residential development IN SAN PEDRO DEL PINTAR boasting 3 bedroom, 3 bathroom SEMI-DETACHED 115m2 Villas with private garden, POOL, 35m2 solarium, white goods and under floor heating to the bathrooms. Plots range from 175m2 to 180m2 and delivery is expected in December 2017. Residencial Belich is located in a BEAUTIFUL PLACE, surrounded by two seas, the Mediterranean Sea and the MAR MENOR that together with the natural park of the lagoons of SAN PEDRO and the mud baths make a truly unique location. The location is ideal to enjoy the beaches and promenades that run alongside LO PAGAN and San Pedro del Pinatar, offering the chance to enjoy the wonderful beaches and the great variety of restaurants with excellent SEA VIEWS. This area also offers a variety of sports activities, including seasonal water sports. There are also some particularly good golf courses very close by. With the airport of Murcia just a short drive away, as well as the local Thalassia Spa and shopping centre, this really is an