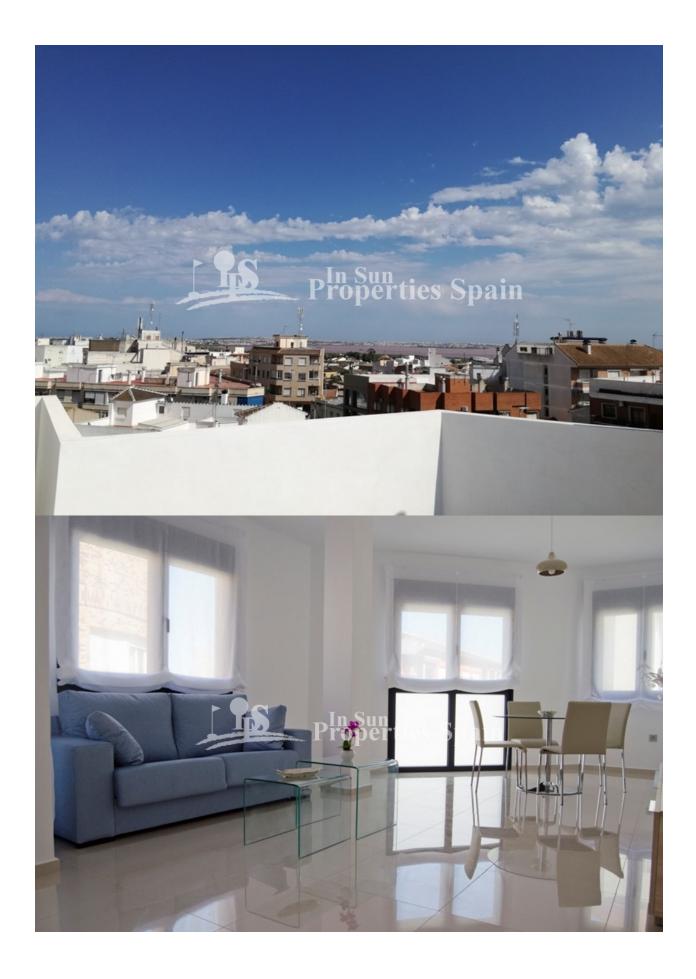

## **DESCRIPCION**

Beautiful Key ready, lift assisted APARTMENTS located in the center of LOS MONTESINOS-ALICANTE, next to all the necessary services, as well as the village square, with its many bars and cafeterias, town hall, health center, green areas, leisure facilities, Vistabella Golf, restaurant ?s, bars etc. These apartments are set over 3 floors and distributed in 1 or 2 bedrooms, depending on the model, 1 bathroom and living room with a furnished French kitchen. Qualities include; Armored entrance door, Roca Bathroom suite complete with shower screen (safety glass), plastered interior walls with a smooth white finish, Kitchen furniture according to distribution, porcelain floor tiles, tiled walls to the bathroom, false ceiling in the bathroom, Pre-Installation of AC, Hot water by solar panels, Main staircase in Spanish Granite and a Community solarium. It is located in Los Montesinos, a typical Spanish village, very peaceful with very friendly people and well located in the heart of the Vega Baja, 10 minutes to Torrevieja and 30 minutes to the International Airport of