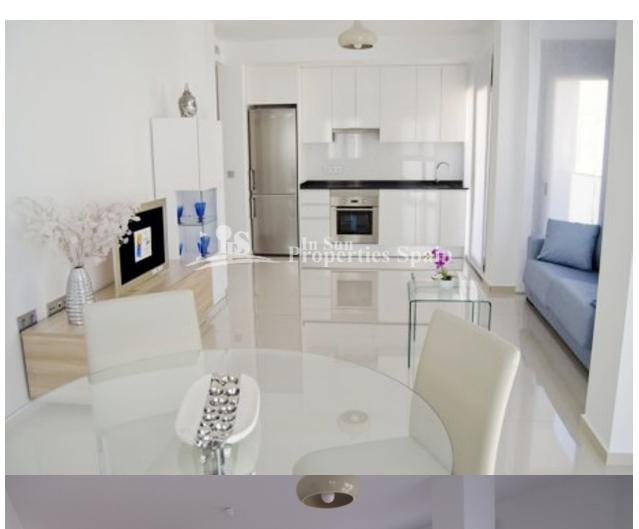

## **DESCRIPCION**

Beautiful Key ready, lift assisted APARTMENTS located in the center of LOS MONTESINOS-ALICANTE, next to all the necessary services, as well as the village square, with its many bars and cafeterias, town hall, health center, green areas, leisure facilities, Vistabella Golf, restaurant ?s, bars etc. These apartments are set over 3 floors and distributed in 1 or 2 bedrooms, depending on the model, 1 bathroom and living room with a furnished French kitchen. Qualities include; Armored entrance door, Roca Bathroom suite complete with shower screen (safety glass), plastered interior walls with a smooth white finish, Kitchen furniture according to distribution, porcelain floor tiles, tiled walls to the bathroom, false ceiling in the bathroom, Pre-Installation of AC, Hot water by solar panels, Main staircase in Spanish Granite and a Community solarium. It is located in Los Montesinos, a typical Spanish village, very peaceful with very friendly people and well located in the heart of the Vega Baja, 10 minutes to Torrevieja and 30 minutes to the International Airport of