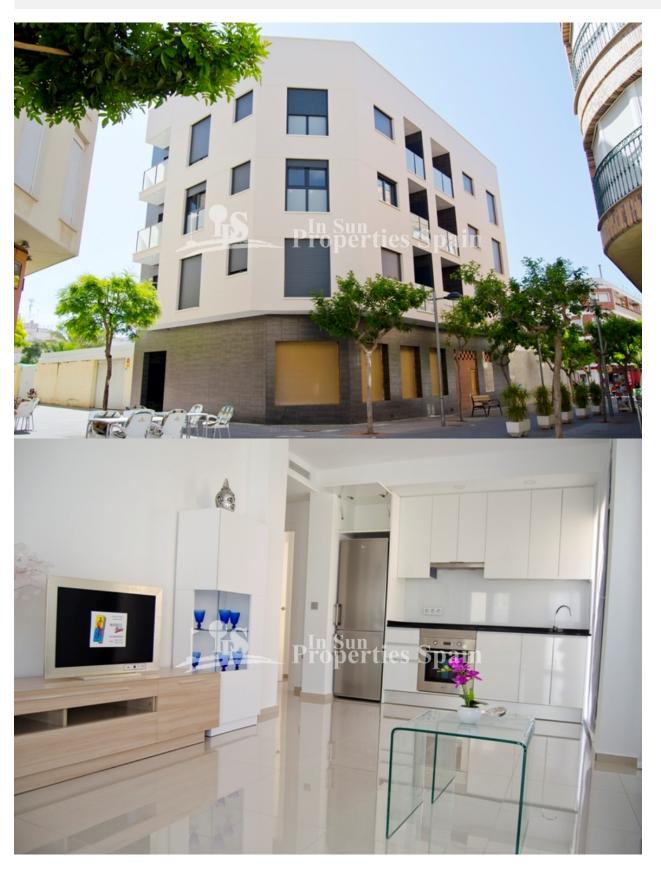

## **DESCRIPCION**

Beautiful Key ready, lift assisted APARTMENTS located in the center of LOS MONTESINOS-ALICANTE, next to all the necessary services, as well as the village square, with its many bars and cafeterias, town hall, health center, green areas, leisure facilities, Vistabella Golf, restaurant ?s, bars etc. These apartments are set over 3 floors and distributed in 1 or 2 bedrooms, depending on the model, 1 bathroom and living room with a furnished French kitchen. Qualities include; Armored entrance door, Roca Bathroom suite complete with shower screen (safety glass), plastered interior walls with a smooth white finish, Kitchen furniture according to distribution, porcelain floor tiles, tiled walls to the bathroom, false ceiling in the bathroom, Pre-Installation of AC, Hot water by solar panels, Main staircase in Spanish Granite and a Community solarium. It is located in Los Montesinos, a typical Spanish village, very peaceful with very friendly people and well located in the heart of the Vega Baja, 10 minutes to Torrevieja and 30 minutes to the International Airport of