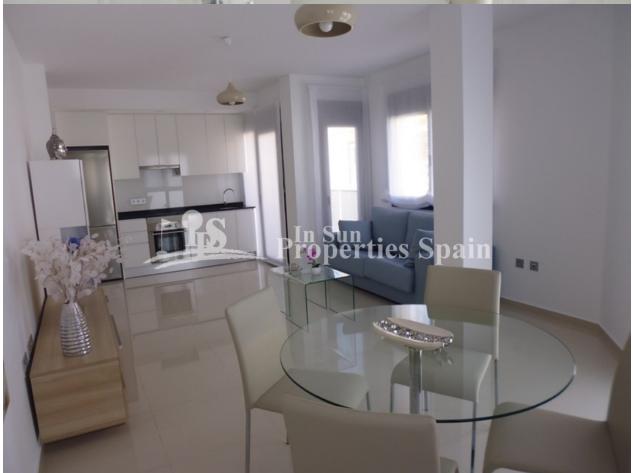

## **DESCRIPCION**

Beautiful Key ready, lift assisted APARTMENTS located in the center of LOS MONTESINOS-ALICANTE, next to all the necessary services, as well as the village square, with its many bars and cafeterias, town hall, health center, green areas, leisure facilities, Vistabella Golf, restaurant ?s, bars etc. These apartments are set over 3 floors and distributed in 1 or 2 bedrooms, depending on the model, 1 bathroom and living room with a furnished French kitchen. Qualities include; Armored entrance door, Roca Bathroom suite complete with shower screen (safety glass), plastered interior walls with a smooth white finish, Kitchen furniture according to distribution, porcelain floor tiles, tiled walls to the bathroom, false ceiling in the bathroom, Pre-Installation of AC, Hot water by solar panels, Main staircase in Spanish Granite and a Community solarium. It is located in Los Montesinos, a typical Spanish village, very peaceful with very friendly people and well located in the heart of the Vega Baja, 10 minutes to Torrevieja and 30 minutes to the International Airport of