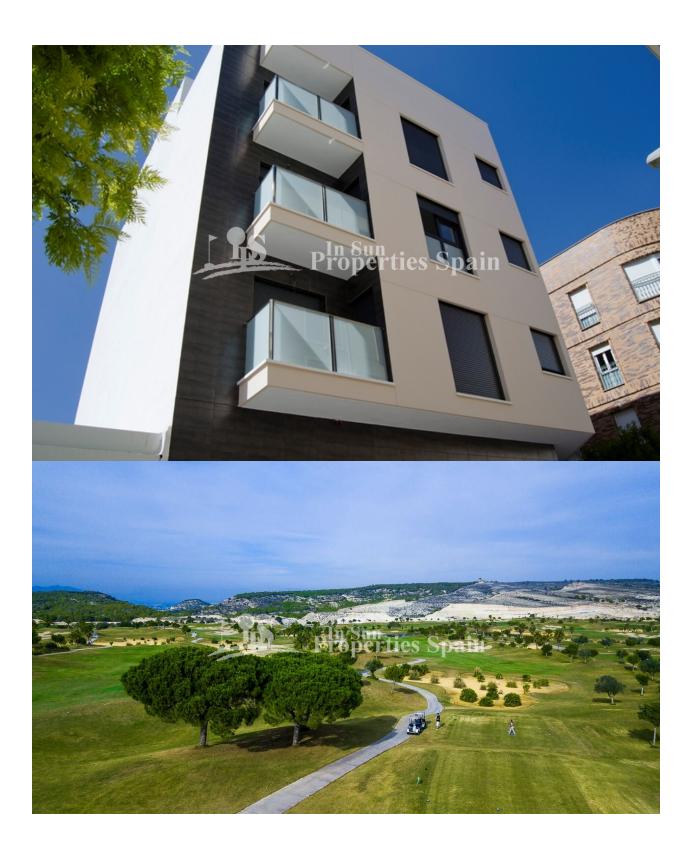

## **DESCRIPCION**

Beautiful Key ready, lift assisted APARTMENTS located in the center of LOS MONTESINOS-ALICANTE, next to all the necessary services, as well as the village square, with its many bars and cafeterias, town hall, health center, green areas, leisure facilities, Vistabella Golf, restaurant ?s, bars etc. These apartments are set over 3 floors and distributed in 1 or 2 bedrooms, depending on the model, 1 bathroom and living room with a furnished French kitchen. Qualities include; Armored entrance door, Roca Bathroom suite complete with shower screen (safety glass), plastered interior walls with a smooth white finish, Kitchen furniture according to distribution, porcelain floor tiles, tiled walls to the bathroom, false ceiling in the bathroom, Pre-Installation of AC, Hot water by solar panels, Main staircase in Spanish Granite and a Community solarium. It is located in Los Montesinos, a typical Spanish village, very peaceful with very friendly people and well located in the heart of the Vega Baja, 10 minutes to Torrevieja and 30 minutes to the International Airport of