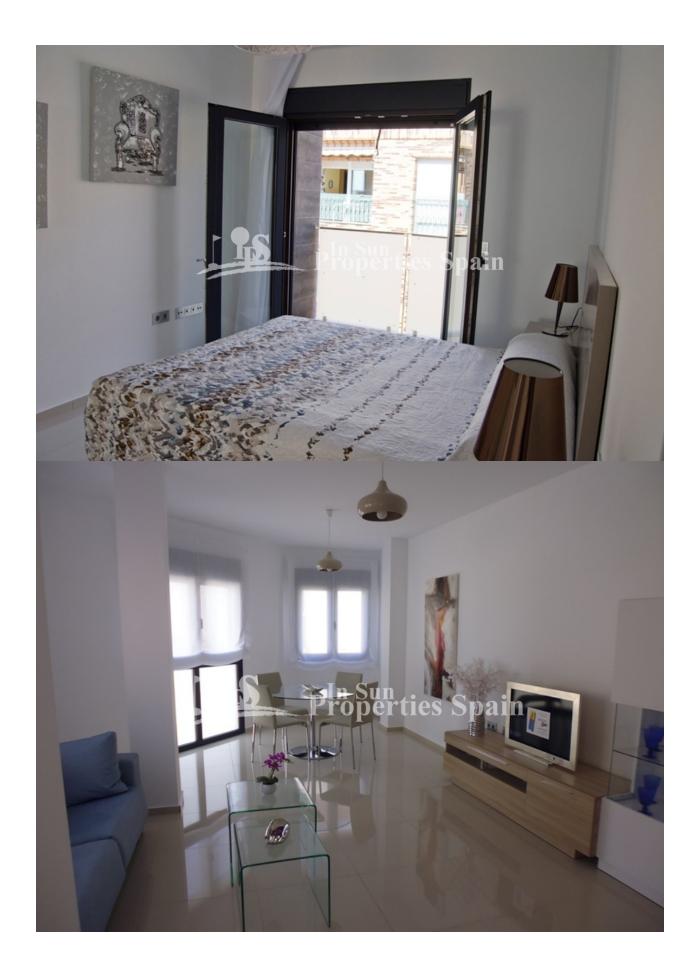

## **DESCRIPCION**

Beautiful Key ready, lift assisted APARTMENTS located in the center of LOS MONTESINOS-ALICANTE, next to all the necessary services, as well as the village square, with its many bars and cafeterias, town hall, health center, green areas, leisure facilities, Vistabella Golf, restaurant ?s, bars etc. These apartments are set over 3 floors and distributed in 1 or 2 bedrooms, depending on the model, 1 bathroom and living room with a furnished French kitchen. Qualities include; Armored entrance door, Roca Bathroom suite complete with shower screen (safety glass), plastered interior walls with a smooth white finish, Kitchen furniture according to distribution, porcelain floor tiles, tiled walls to the bathroom, false ceiling in the bathroom, Pre-Installation of AC, Hot water by solar panels, Main staircase in Spanish Granite and a Community solarium. It is located in Los Montesinos, a typical Spanish village, very peaceful with very friendly people and well located in the heart of the Vega Baja, 10 minutes to Torrevieja and 30 minutes to the International Airport of