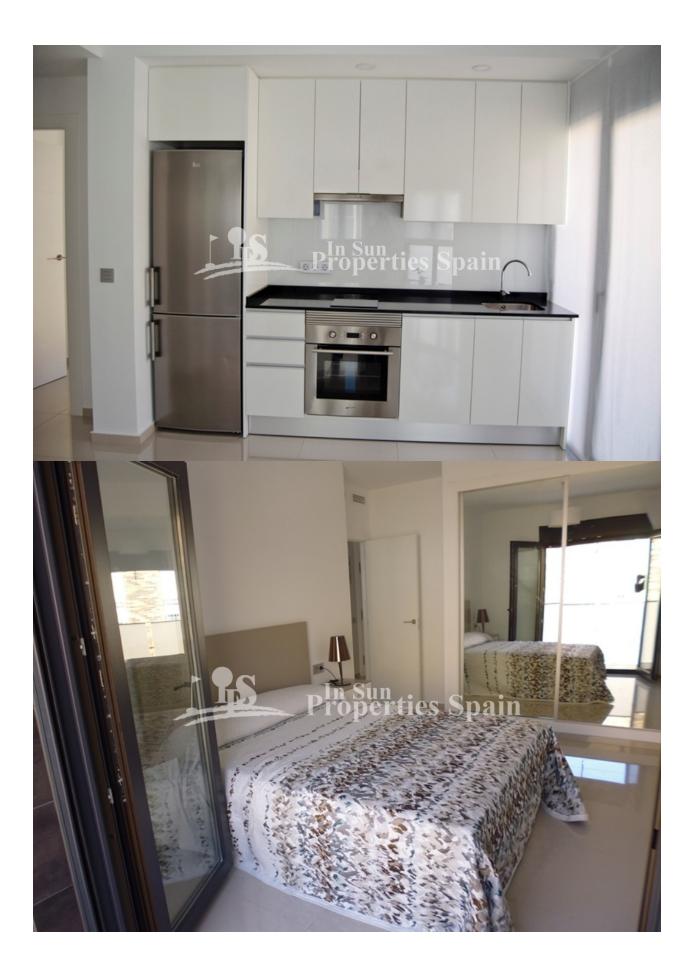

## **DESCRIPCION**

Beautiful Key ready, lift assisted APARTMENTS located in the center of LOS MONTESINOS-ALICANTE, next to all the necessary services, as well as the village square, with its many bars and cafeterias, town hall, health center, green areas, leisure facilities, Vistabella Golf, restaurant ?s, bars etc. These apartments are set over 3 floors and distributed in 1 or 2 bedrooms, depending on the model, 1 bathroom and living room with a furnished French kitchen. Qualities include; Armored entrance door, Roca Bathroom suite complete with shower screen (safety glass), plastered interior walls with a smooth white finish, Kitchen furniture according to distribution, porcelain floor tiles, tiled walls to the bathroom, false ceiling in the bathroom, Pre-Installation of AC, Hot water by solar panels, Main staircase in Spanish Granite and a Community solarium. It is located in Los Montesinos, a typical Spanish village, very peaceful with very friendly people and well located in the heart of the Vega Baja, 10 minutes to Torrevieja and 30 minutes to the International Airport of