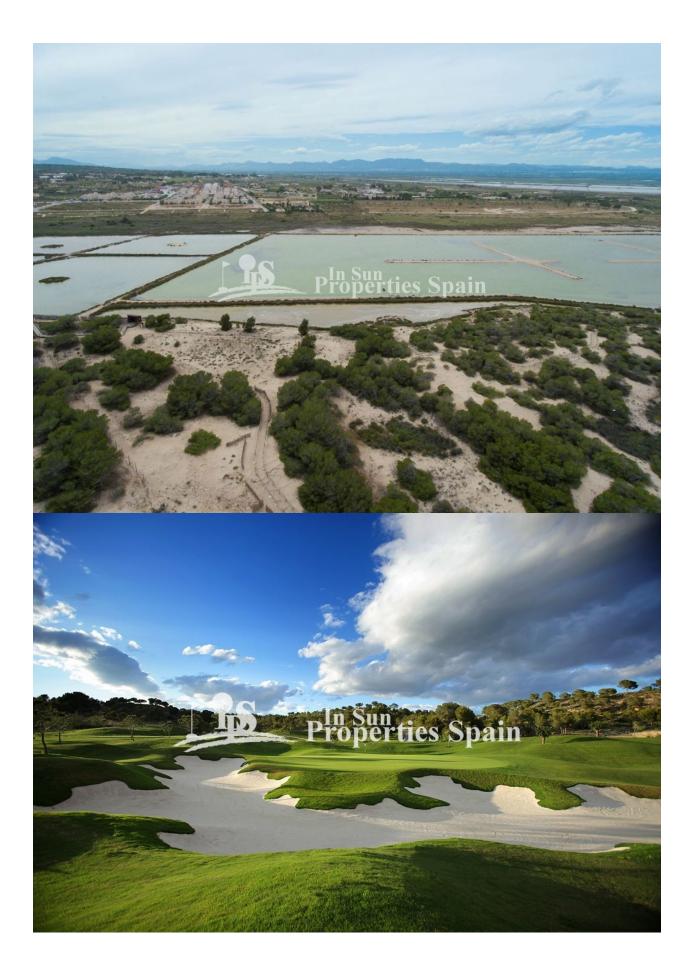

## **DESCRIPCION**

KEY READY & FULLY FURNISHED WITH PARKING SPACE. This is a superb development by EL PINET BEACH, LA MARINA. The development is divided into ground floor with terrace, first floor with terrace and second floor with terrace and PRIVATE SOLARIUM of 30m2. Each apartment has private parking space, access to the Community Swimming Pool, Showers, and lovely gardens. This is the last remaining apartment at the development. It is of 75m2 on the First Floor with 2 bedrooms, 8m2 patio and 8m2 terrace. North facing. Just 900m to the beach of El Pinet and only 20 minutes from the airport Alicante! On an impressive strip of dunes, you find the beach known as El Pinet, with a vast pine forest that has a natural extension to the south of the coast of Guardamar del Segura, and to the north, in the Nature Reserve of las Salinas (the salt marshes) of Santa Pola. Nearby there is a lovely walking route around the Nature reserve. The nearest town is that of La Marina. Bustling in the summer months but quieter in the winter months. Typically a more traditional Spanish town with a growing expatriate community and home to an array of amenties including many cafes, bars

an restaurants plus a children's play park. This is a superb location for accessing the whole of the Costa Blanca.