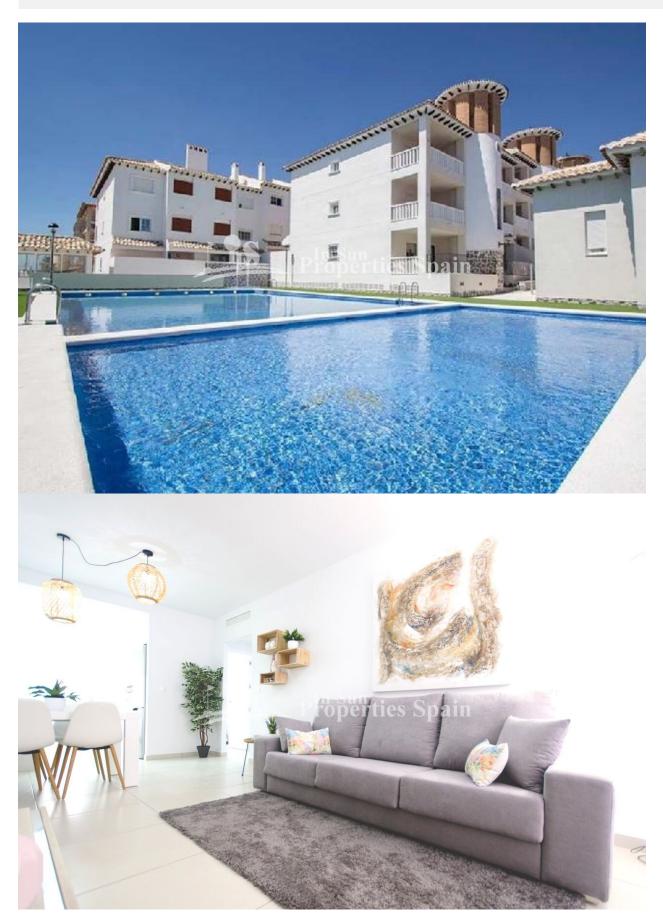

## **DESCRIPCION**

KEY READY & FULLY FURNISHED WITH PARKING SPACE. This is a superb development by EL PINET BEACH, LA MARINA. The development is divided into ground floor with terrace, first floor with terrace and second floor with terrace and PRIVATE SOLARIUM of 30m2. Each apartment has private parking space, access to the Community Swimming Pool, Showers, and lovely gardens. This is the last remaining apartment at the development. It is of 75m2 on the First Floor with 2 bedrooms, 8m2 patio and 8m2 terrace. North facing. Just 900m to the beach of El Pinet and only 20 minutes from the airport Alicante! On an impressive strip of dunes, you find the beach known as El Pinet, with a vast pine forest that has a natural extension to the south of the coast of Guardamar del Segura, and to the north, in the Nature Reserve of las Salinas (the salt marshes) of Santa Pola. Nearby there is a lovely walking route around the Nature reserve. The nearest town is that of La Marina. Bustling in the summer months but quieter in the winter months. Typically a more traditional Spanish town with a growing expatriate community and home to an array of amenties including many cafes, bars