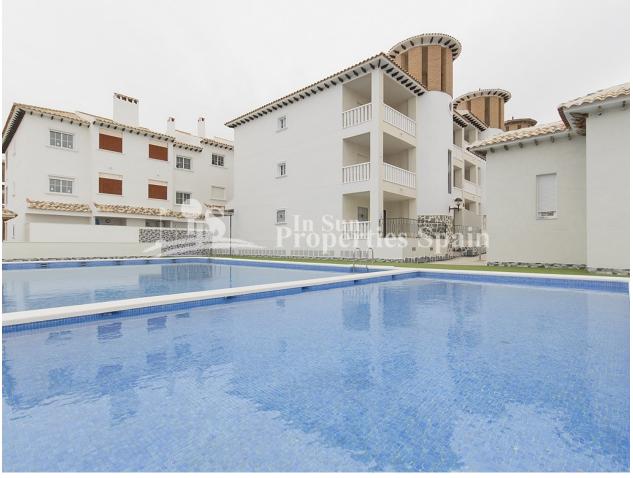

## **DESCRIPCION**

KEY READY & FULLY FURNISHED WITH PARKING SPACE. This is a superb development by EL PINET BEACH, LA MARINA. The development is divided into ground floor with terrace, first floor with terrace and second floor with terrace and PRIVATE SOLARIUM of 30m2. Each apartment has private parking space, access to the Community Swimming Pool, Showers, and lovely gardens. This is the last remaining apartment at the development. It is of 75m2 on the First Floor with 2 bedrooms, 8m2 patio and 8m2 terrace. North facing. Just 900m to the beach of El Pinet and only 20 minutes from the airport Alicante! On an impressive strip of dunes, you find the beach known as El Pinet, with a vast pine forest that has a natural extension to the south of the coast of Guardamar del Segura, and to the north, in the Nature Reserve of las Salinas (the salt marshes) of Santa Pola. Nearby there is a lovely walking route around the Nature reserve. The nearest town is that of La Marina. Bustling in the summer months but quieter in the winter months. Typically a more traditional Spanish town with a growing expatriate community and home to an array of amenties including many cafes, bars

## **JARDÍN Y TERRAZAS**

- Terraza abiertaPaisajista
- Jardín comunitario