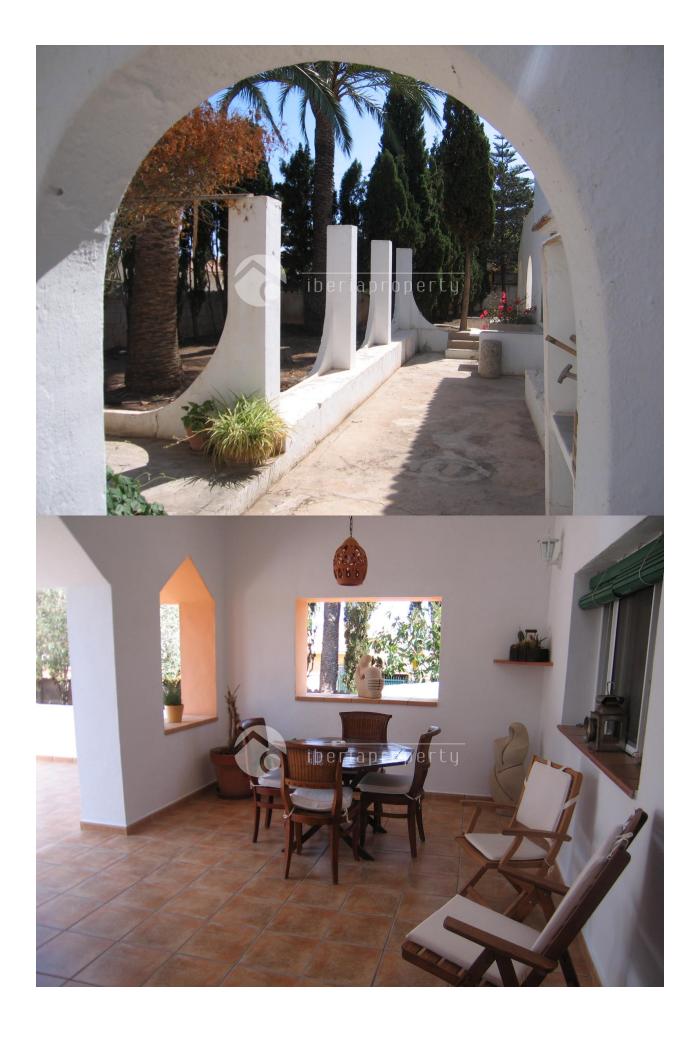

#### **DESCRIPCION**

This beautiful, 5 bedrooms finca has been recently renovated in style and is an oasis of piece and is situated between Altea and Alfaz del Pi. It is surrounded by palm trees, fruit trees and has a total of 3600 m2 and an own water well. The villa itself has a lovely covered terrace overlooking the land and many lounge corners to relax, enjoy the micro climate and spend long summer evenings. There is enough space on the plot to make an outdoor kitchen, grow your own vegetables, put in a swimming pool and turn into your dream home. On the ground floor it has a cosy living room with open fire and equipped kitchen, 3 bedrooms and two bathrooms. For your extra comfort, airco warm/cold has been installed as well. On the first floor are two more bedrooms with a shared bathroom and a large sun terrace overlooking the garden with the mountain as background. There is more than enough space to park your cars. For the lover of the country side (and though very close to the town and amenities) this villa is absolutely worth a visit.

## COCINA JARDÍN Y TERRAZAS

• Terraza cubierta

Cocina equipada
Terraza abierta
Arboles frutales
Palmeras
Vallado
Muros de piedra
Jardín privado

• Cocina abierta