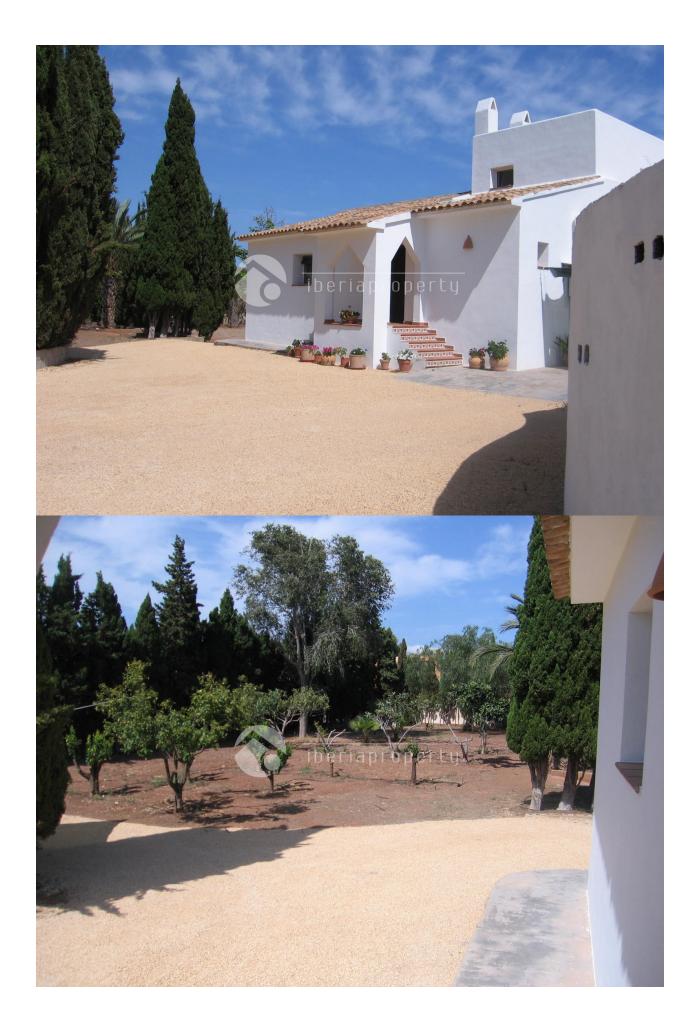

#### **DESCRIPCION**

This beautiful, 5 bedrooms finca has been recently renovated in style and is an oasis of piece and is situated between Altea and Alfaz del Pi. It is surrounded by palm trees, fruit trees and has a total of 3600 m2 and an own water well. The villa itself has a lovely covered terrace overlooking the land and many lounge corners to relax, enjoy the micro climate and spend long summer evenings. There is enough space on the plot to make an outdoor kitchen, grow your own vegetables, put in a swimming pool and turn into your dream home. On the ground floor it has a cosy living room with open fire and equipped kitchen, 3 bedrooms and two bathrooms. For your extra comfort, airco warm/cold has been installed as well. On the first floor are two more bedrooms with a shared bathroom and a large sun terrace overlooking the garden with the mountain as background. There is more than enough space to park your cars. For the lover of the country side (and though very close to the town and amenities) this villa is absolutely worth a visit.

## COCINA JARDÍN Y TERRAZAS

• Terraza cubierta

Cocina equipada
Terraza abierta
Arboles frutales
Palmeras
Vallado
Muros de piedra
Jardín privado

• Cocina abierta