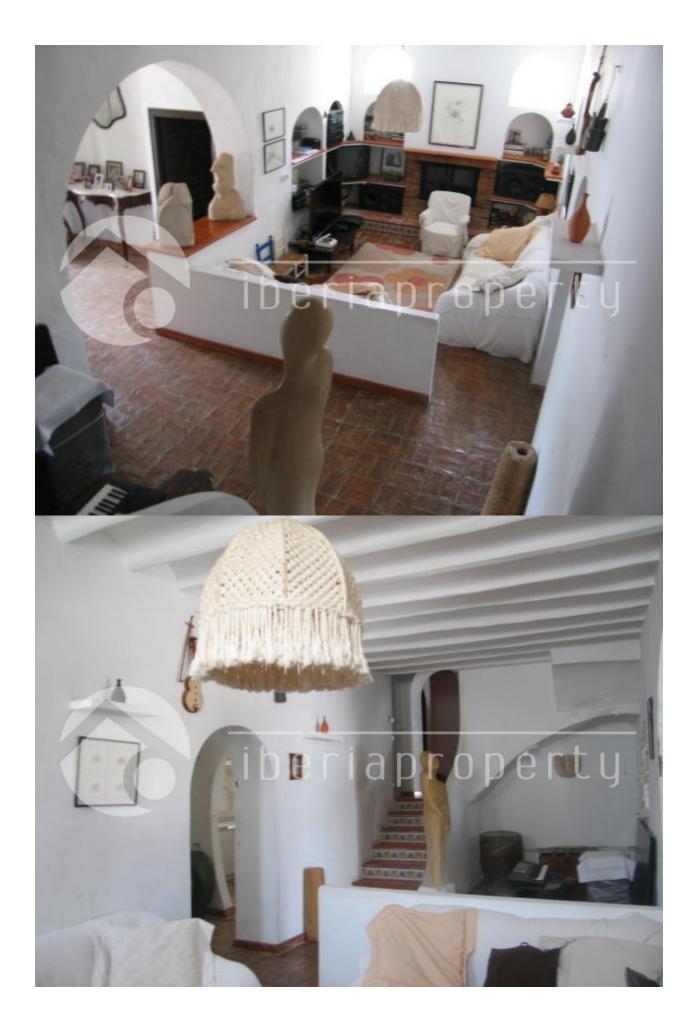

#### **DESCRIPCION**

This beautiful, 5 bedrooms finca has been recently renovated in style and is an oasis of piece and is situated between Altea and Alfaz del Pi. It is surrounded by palm trees, fruit trees and has a total of 3600 m2 and an own water well. The villa itself has a lovely covered terrace overlooking the land and many lounge corners to relax, enjoy the micro climate and spend long summer evenings. There is enough space on the plot to make an outdoor kitchen, grow your own vegetables, put in a swimming pool and turn into your dream home. On the ground floor it has a cosy living room with open fire and equipped kitchen, 3 bedrooms and two bathrooms. For your extra comfort, airco warm/cold has been installed as well. On the first floor are two more bedrooms with a shared bathroom and a large sun terrace overlooking the garden with the mountain as background. There is more than enough space to park your cars. For the lover of the country side (and though very close to the town and amenities) this villa is absolutely worth a visit.

# CALEFACION

Chimenea