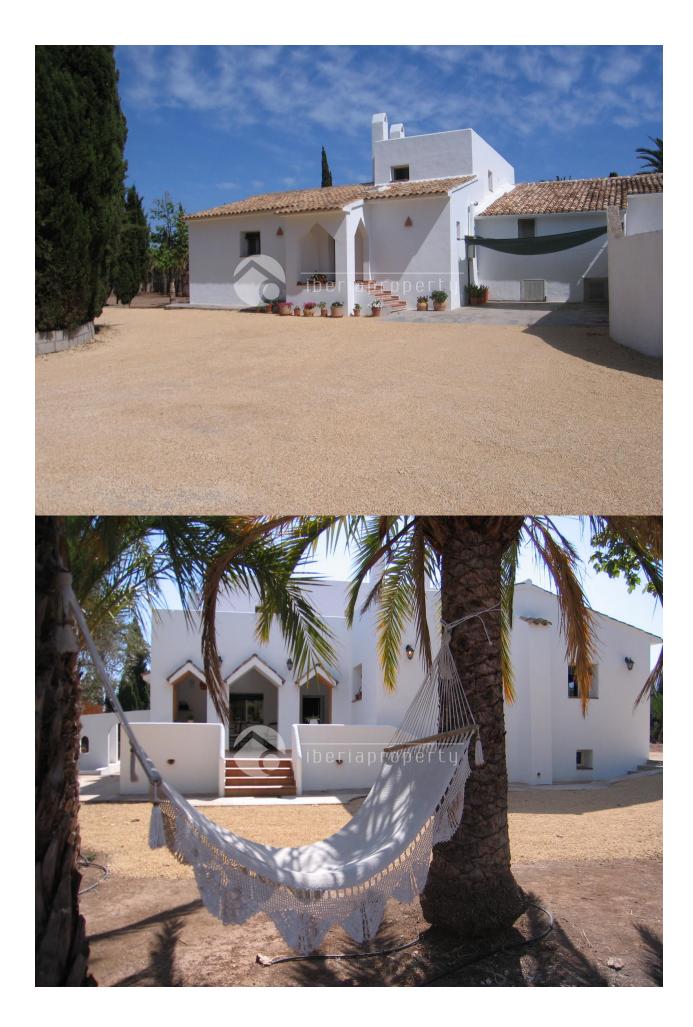

#### **DESCRIPCION**

This beautiful, 5 bedrooms finca has been recently renovated in style and is an oasis of piece and is situated between Altea and Alfaz del Pi. It is surrounded by palm trees, fruit trees and has a total of 3600 m2 and an own water well. The villa itself has a lovely covered terrace overlooking the land and many lounge corners to relax, enjoy the micro climate and spend long summer evenings. There is enough space on the plot to make an outdoor kitchen, grow your own vegetables, put in a swimming pool and turn into your dream home. On the ground floor it has a cosy living room with open fire and equipped kitchen, 3 bedrooms and two bathrooms. For your extra comfort, airco warm/cold has been installed as well. On the first floor are two more bedrooms with a shared bathroom and a large sun terrace overlooking the garden with the mountain as background. There is more than enough space to park your cars. For the lover of the country side (and though very close to the town and amenities) this villa is absolutely worth a visit.

## COCINA JARDÍN Y TERRAZAS

• Terraza cubierta

Cocina equipada
Terraza abierta
Arboles frutales
Palmeras
Vallado
Muros de piedra
Jardín privado

• Cocina abierta