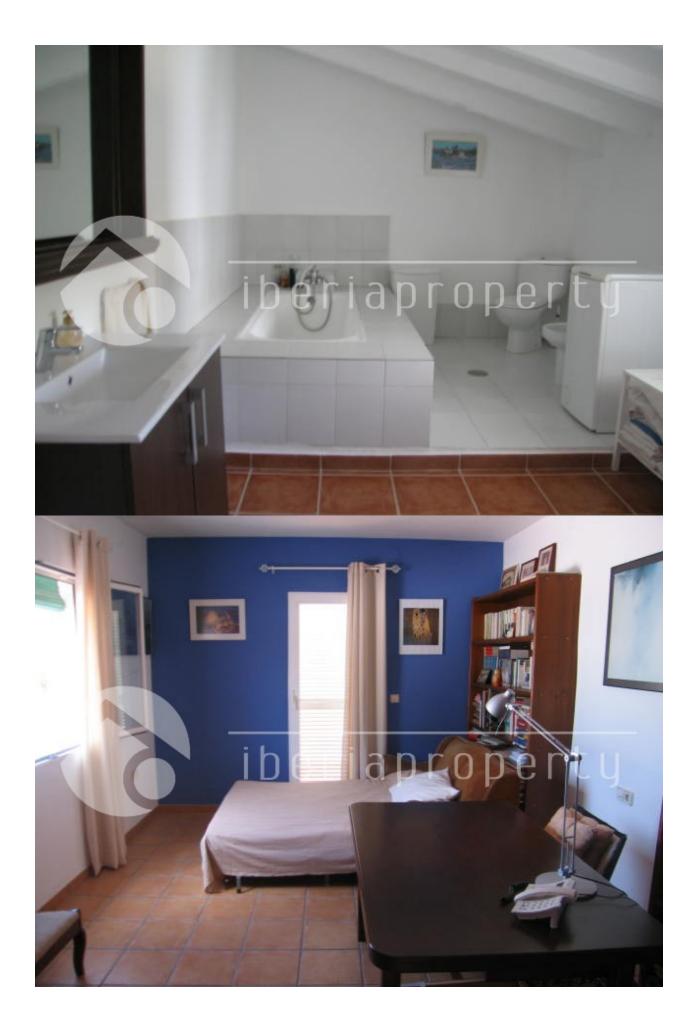

#### **DESCRIPCION**

This beautiful, 5 bedrooms finca has been recently renovated in style and is an oasis of piece and is situated between Altea and Alfaz del Pi. It is surrounded by palm trees, fruit trees and has a total of 3600 m2 and an own water well. The villa itself has a lovely covered terrace overlooking the land and many lounge corners to relax, enjoy the micro climate and spend long summer evenings. There is enough space on the plot to make an outdoor kitchen, grow your own vegetables, put in a swimming pool and turn into your dream home. On the ground floor it has a cosy living room with open fire and equipped kitchen, 3 bedrooms and two bathrooms. For your extra comfort, airco warm/cold has been installed as well. On the first floor are two more bedrooms with a shared bathroom and a large sun terrace overlooking the garden with the mountain as background. There is more than enough space to park your cars. For the lover of the country side (and though very close to the town and amenities) this villa is absolutely worth a visit.