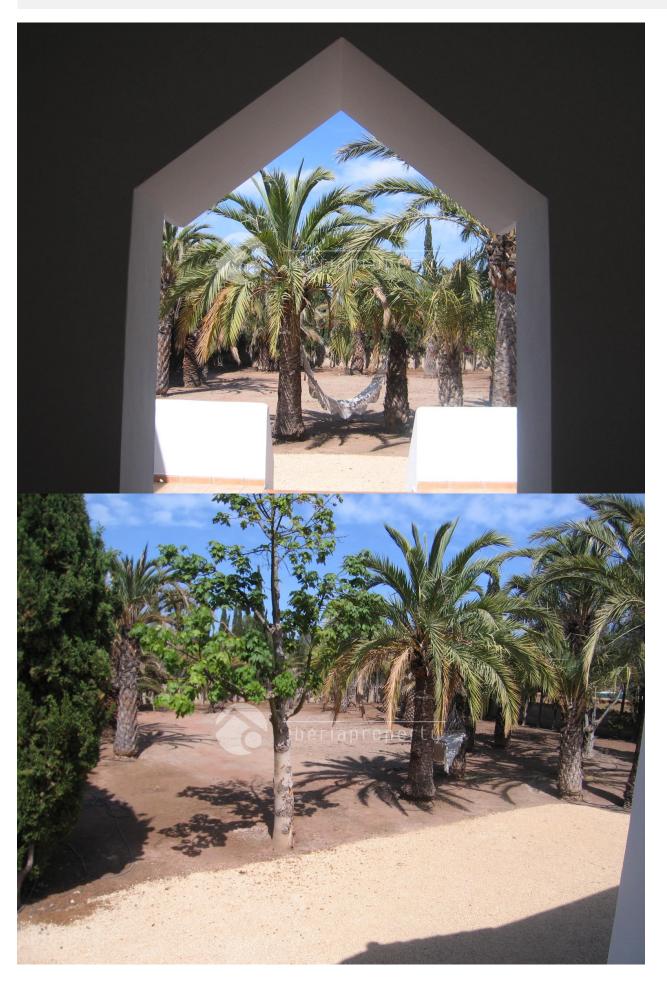

#### **DESCRIPCION**

This beautiful, 5 bedrooms finca has been recently renovated in style and is an oasis of piece and is situated between Altea and Alfaz del Pi. It is surrounded by palm trees, fruit trees and has a total of 3600 m2 and an own water well. The villa itself has a lovely covered terrace overlooking the land and many lounge corners to relax, enjoy the micro climate and spend long summer evenings. There is enough space on the plot to make an outdoor kitchen, grow your own vegetables, put in a swimming pool and turn into your dream home. On the ground floor it has a cosy living room with open fire and equipped kitchen, 3 bedrooms and two bathrooms. For your extra comfort, airco warm/cold has been installed as well. On the first floor are two more bedrooms with a shared bathroom and a large sun terrace overlooking the garden with the mountain as background. There is more than enough space to park your cars. For the lover of the country side (and though very close to the town and amenities) this villa is absolutely worth a visit.

## COCINA JARDÍN Y TERRAZAS

• Terraza cubierta

Cocina equipada
Terraza abierta
Arboles frutales
Palmeras
Vallado
Muros de piedra
Jardín privado

• Cocina abierta