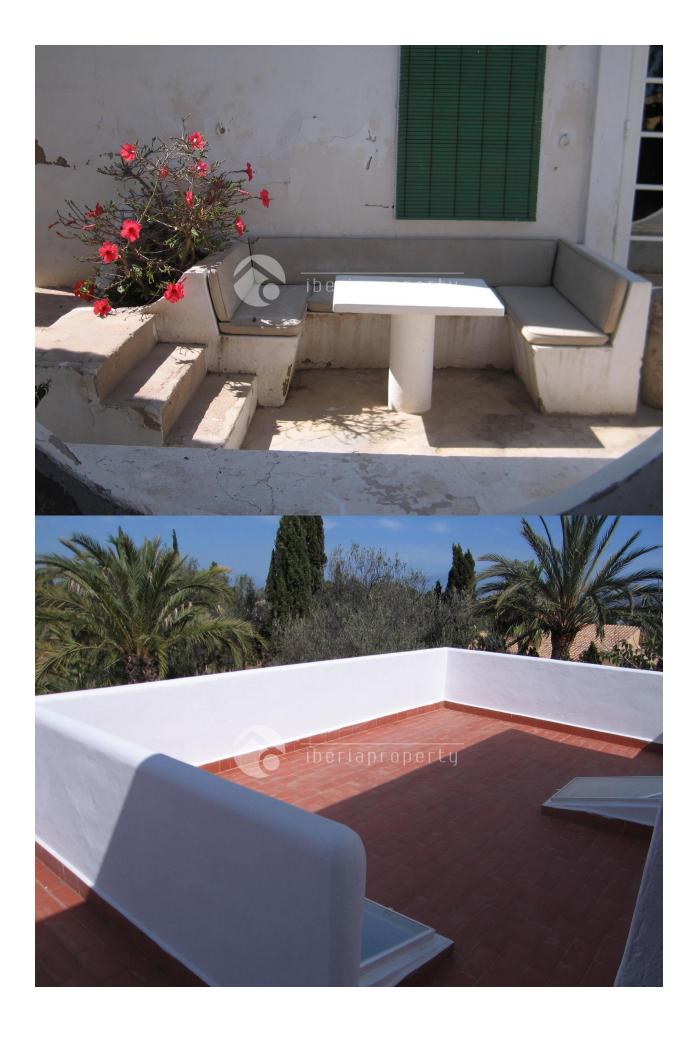

#### **DESCRIPCION**

This beautiful, 5 bedrooms finca has been recently renovated in style and is an oasis of piece and is situated between Altea and Alfaz del Pi. It is surrounded by palm trees, fruit trees and has a total of 3600 m2 and an own water well. The villa itself has a lovely covered terrace overlooking the land and many lounge corners to relax, enjoy the micro climate and spend long summer evenings. There is enough space on the plot to make an outdoor kitchen, grow your own vegetables, put in a swimming pool and turn into your dream home. On the ground floor it has a cosy living room with open fire and equipped kitchen, 3 bedrooms and two bathrooms. For your extra comfort, airco warm/cold has been installed as well. On the first floor are two more bedrooms with a shared bathroom and a large sun terrace overlooking the garden with the mountain as background. There is more than enough space to park your cars. For the lover of the country side (and though very close to the town and amenities) this villa is absolutely worth a visit.

## COCINA JARDÍN Y TERRAZAS

• Terraza cubierta

Cocina equipada
Terraza abierta
Arboles frutales
Palmeras
Vallado
Muros de piedra
Jardín privado

• Cocina abierta