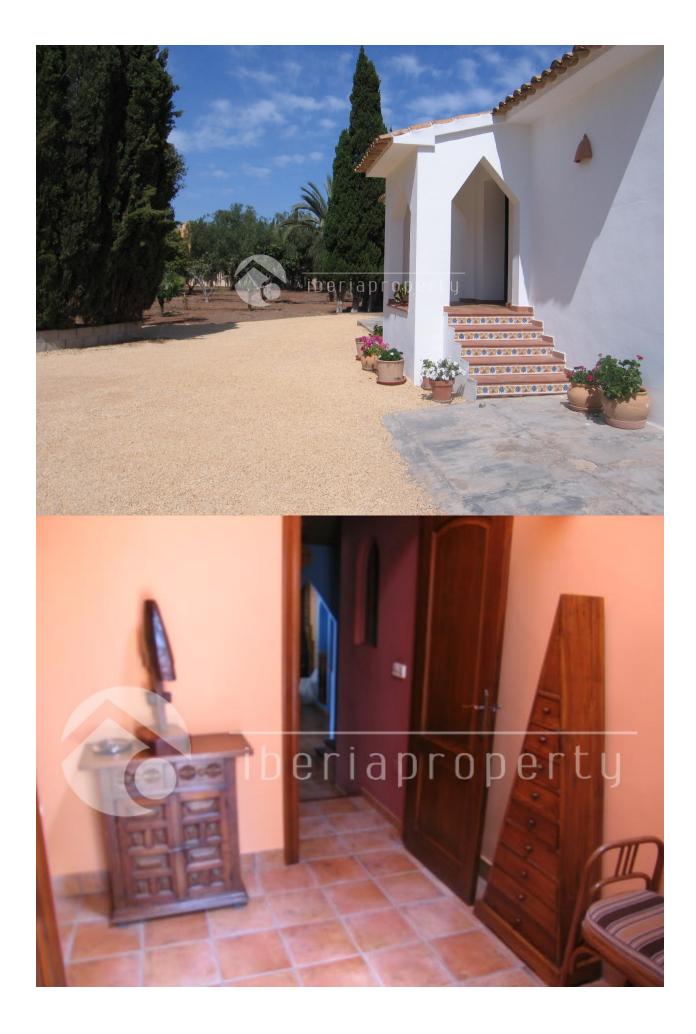

#### **DESCRIPCION**

This beautiful, 5 bedrooms finca has been recently renovated in style and is an oasis of piece and is situated between Altea and Alfaz del Pi. It is surrounded by palm trees, fruit trees and has a total of 3600 m2 and an own water well. The villa itself has a lovely covered terrace overlooking the land and many lounge corners to relax, enjoy the micro climate and spend long summer evenings. There is enough space on the plot to make an outdoor kitchen, grow your own vegetables, put in a swimming pool and turn into your dream home. On the ground floor it has a cosy living room with open fire and equipped kitchen, 3 bedrooms and two bathrooms. For your extra comfort, airco warm/cold has been installed as well. On the first floor are two more bedrooms with a shared bathroom and a large sun terrace overlooking the garden with the mountain as background. There is more than enough space to park your cars. For the lover of the country side (and though very close to the town and amenities) this villa is absolutely worth a visit.