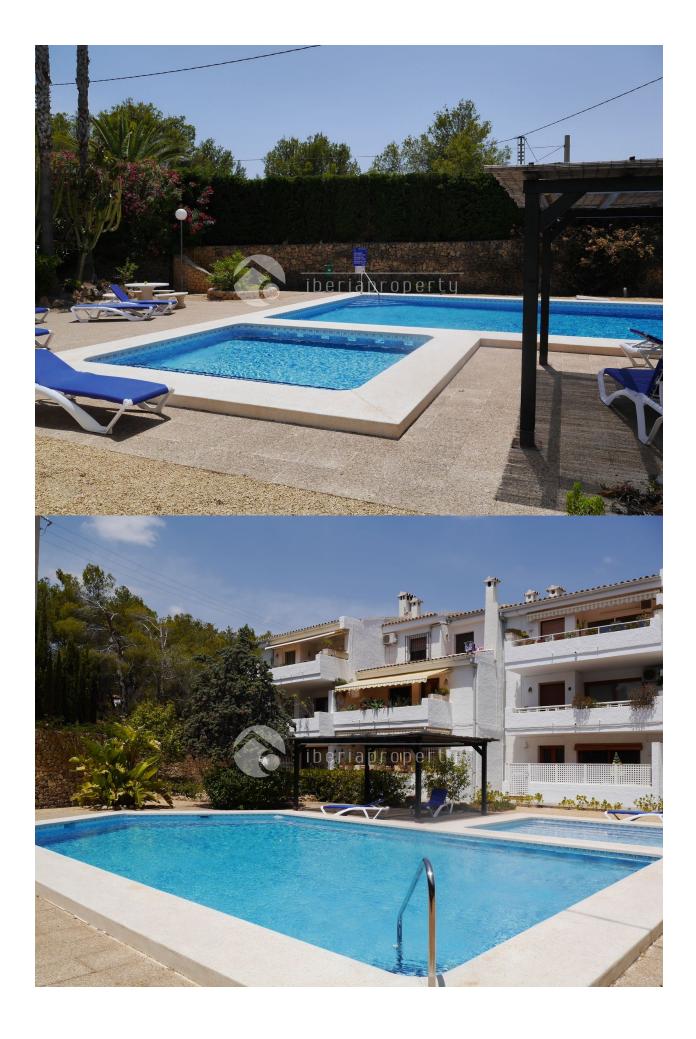

## **DESCRIPCION**

This lovely, two bedrooms, garden apartment is located in a small, residential urbanization in the green surrounding of Montemolar, at a 10 minutes walk from the beach of La Olla and a 5 star hotel. The corner apartment is located at the ground floor and from the terrace it is overlooking the beautiful and well maintained garden and the communal swimming pool. It has a large, equipped kitchen with adjacent utility room. From the living room and the master bedroom you directly step out to the terrace and the communal garden. Both bed rooms share one bathroom and it has a logical distribution. The apartment has been well maintained and has air-conditioning. The complex is fenced with a natural, stone wall and has an electric gate. You can park your car in front of the apartment. The ideal holiday apartment, in a quiet but though central location at walking distance to the beach and its beach restaurants.