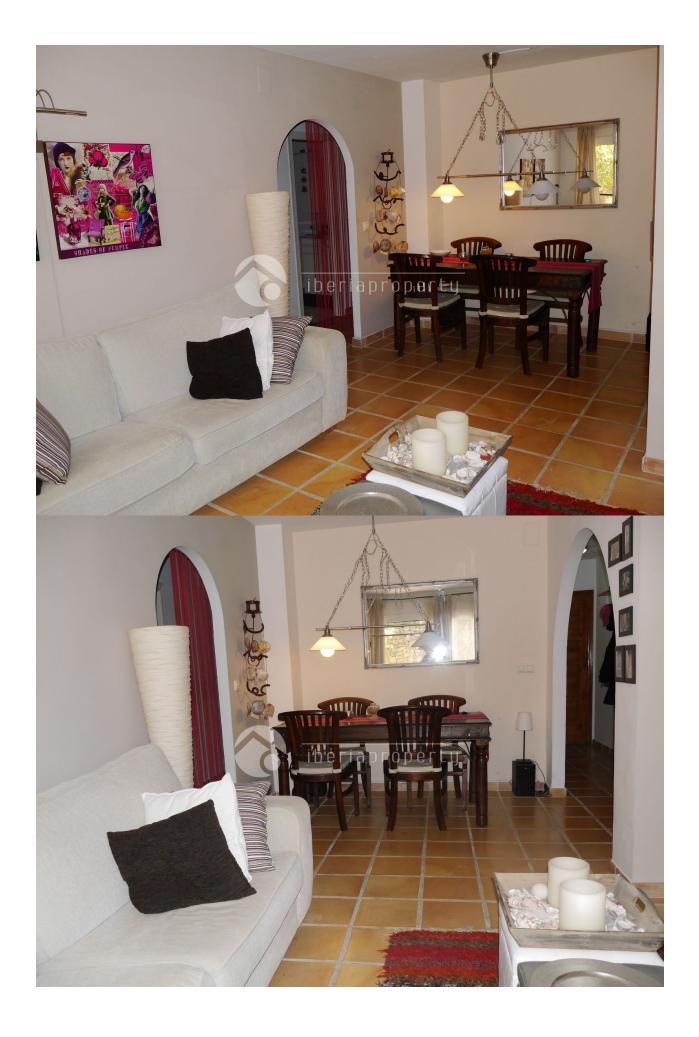

## **DESCRIPCION**

This lovely, two bedrooms, garden apartment is located in a small, residential urbanization in the green surrounding of Montemolar, at a 10 minutes walk from the beach of La Olla and a 5 star hotel. The corner apartment is located at the ground floor and from the terrace it is overlooking the beautiful and well maintained garden and the communal swimming pool. It has a large, equipped kitchen with adjacent utility room. From the living room and the master bedroom you directly step out to the terrace and the communal garden. Both bed rooms share one bathroom and it has a logical distribution. The apartment has been well maintained and has air-conditioning. The complex is fenced with a natural, stone wall and has an electric gate. You can park your car in front of the apartment. The ideal holiday apartment, in a quiet but though central location at walking distance to the beach and its beach restaurants.