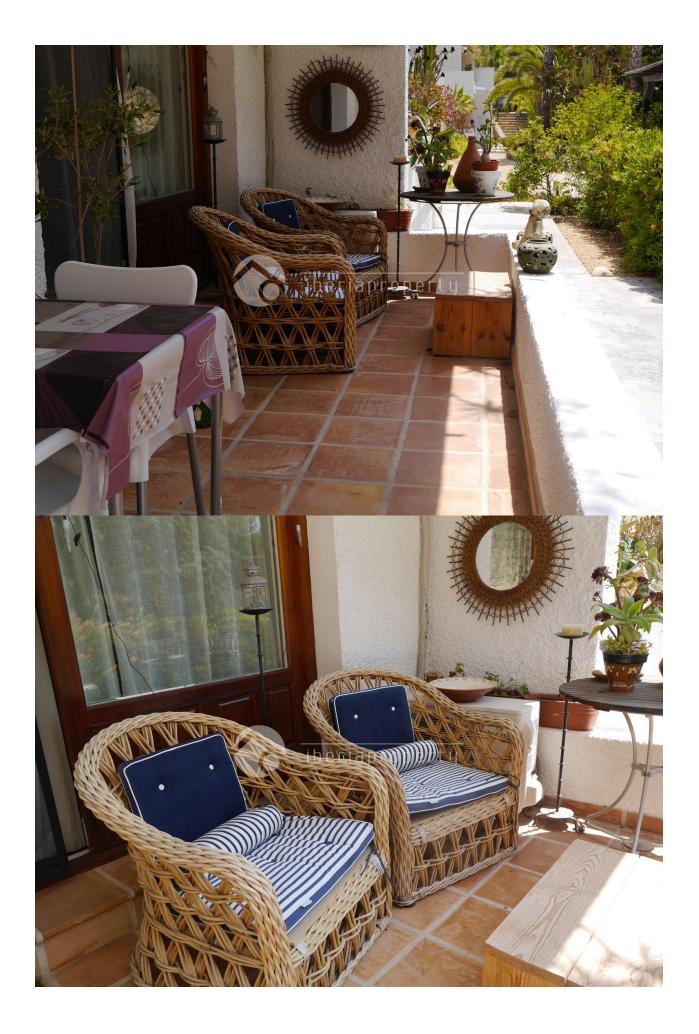

## **DESCRIPCION**

This lovely, two bedrooms, garden apartment is located in a small, residential urbanization in the green surrounding of Montemolar, at a 10 minutes walk from the beach of La Olla and a 5 star hotel. The corner apartment is located at the ground floor and from the terrace it is overlooking the beautiful and well maintained garden and the communal swimming pool. It has a large, equipped kitchen with adjacent utility room. From the living room and the master bedroom you directly step out to the terrace and the communal garden. Both bed rooms share one bathroom and it has a logical distribution. The apartment has been well maintained and has air-conditioning. The complex is fenced with a natural, stone wall and has an electric gate. You can park your car in front of the apartment. The ideal holiday apartment, in a quiet but though central location at walking distance to the beach and its beach restaurants.