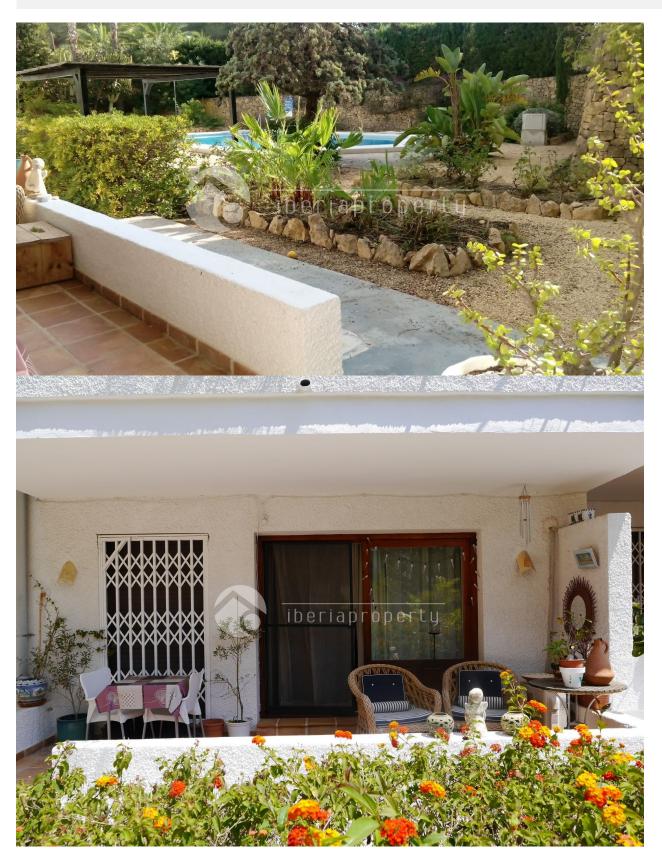

## **DESCRIPCION**

This lovely, two bedrooms, garden apartment is located in a small, residential urbanization in the green surrounding of Montemolar, at a 10 minutes walk from the beach of La Olla and a 5 star hotel. The corner apartment is located at the ground floor and from the terrace it is overlooking the beautiful and well maintained garden and the communal swimming pool. It has a large, equipped kitchen with adjacent utility room. From the living room and the master bedroom you directly step out to the terrace and the communal garden. Both bed rooms share one bathroom and it has a logical distribution. The apartment has been well maintained and has air-conditioning. The complex is fenced with a natural, stone wall and has an electric gate. You can park your car in front of the apartment. The ideal holiday apartment, in a quiet but though central location at walking distance to the beach and its beach restaurants.