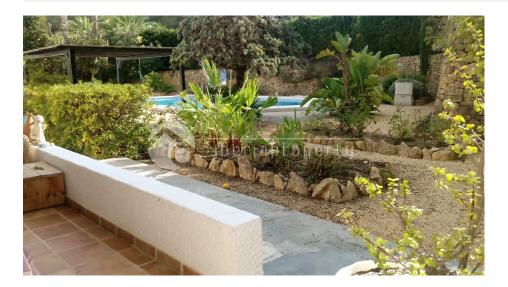

## **DESCRIPCION**

This lovely, two bedrooms, garden apartment is located in a small, residential urbanization in the green surrounding of Montemolar, at a 10 minutes walk from the beach of La Olla and a 5 star hotel. The corner apartment is located at the ground floor and from the terrace it is overlooking the beautiful and well maintained garden and the communal swimming pool. It has a large, equipped kitchen with adjacent utility room. From the living room and the master bedroom you directly step out to the terrace and the communal garden. Both bed rooms share one bathroom and it has a logical distribution. The apartment has been well maintained and has air-conditioning. The complex is fenced with a natural, stone wall and has an electric gate. You can park your car in front of the apartment. The ideal holiday apartment, in a quiet but though central location at walking distance to the beach and its beach restaurants.

## **CERTIFICADO ENERGETICO**

| ESTILO       | AIRE ACONDICIONADO | DISTANCIA A:      | ORIENTACION |
|--------------|--------------------|-------------------|-------------|
| Mediterraneo | Comedor            | Playa : 500 m     | Sur este    |
|              |                    | Aeropuerto: 50 Km |             |
|              |                    | Ciudad : 1 Km     |             |
| AMUEBLADO    | PARKING NO. DE     | TASAS             | SUELO       |
| Sin amueblar | COCHES             | Comunidad : 960 € | Terracota   |
|              | : 1                | I.B.I : 250 €     |             |
| COCINA       | JARDÍN Y TERRAZAS  |                   |             |
| COCINA       | JARDIN Y TERRAZAS  | EXTRA             |             |