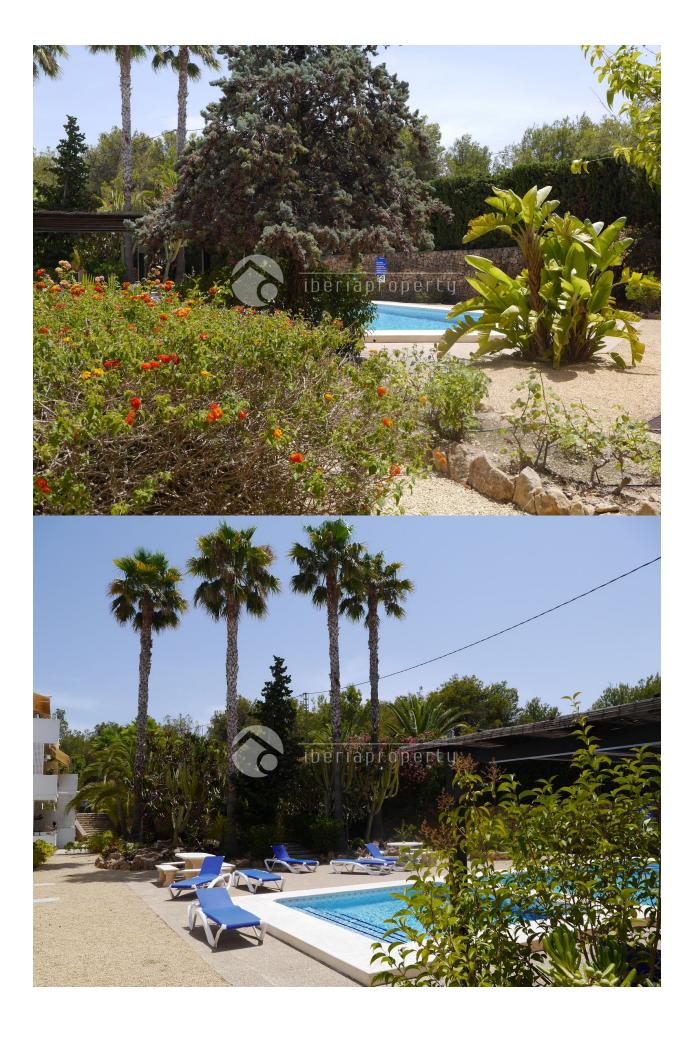

## **DESCRIPCION**

This lovely, two bedrooms, garden apartment is located in a small, residential urbanization in the green surrounding of Montemolar, at a 10 minutes walk from the beach of La Olla and a 5 star hotel. The corner apartment is located at the ground floor and from the terrace it is overlooking the beautiful and well maintained garden and the communal swimming pool. It has a large, equipped kitchen with adjacent utility room. From the living room and the master bedroom you directly step out to the terrace and the communal garden. Both bed rooms share one bathroom and it has a logical distribution. The apartment has been well maintained and has air-conditioning. The complex is fenced with a natural, stone wall and has an electric gate. You can park your car in front of the apartment. The ideal holiday apartment, in a quiet but though central location at walking distance to the beach and its beach restaurants.