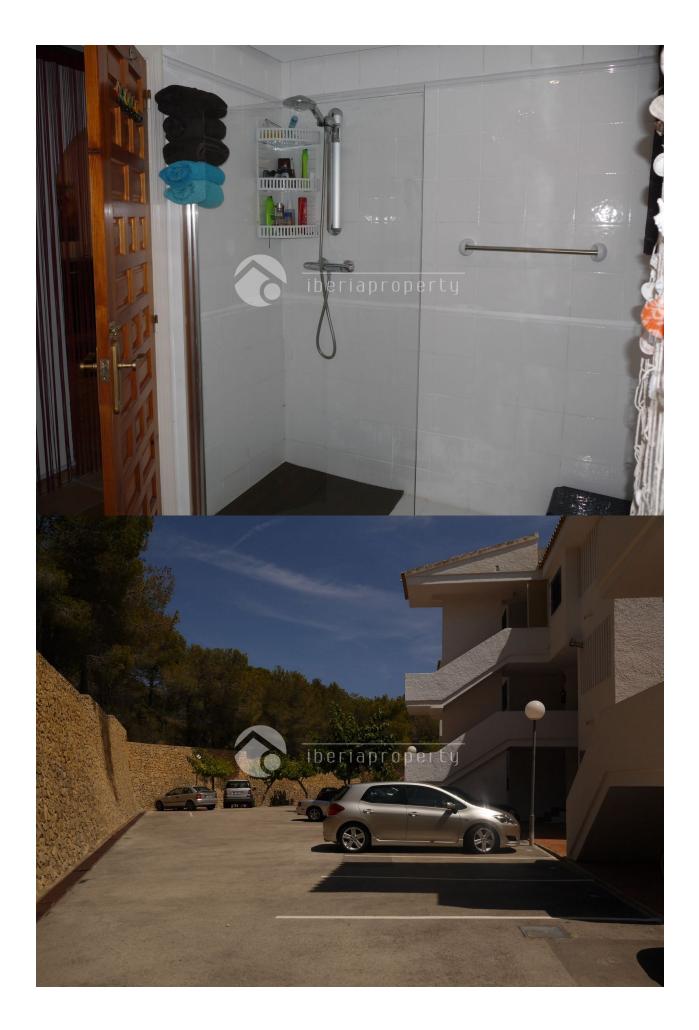

## **DESCRIPCION**

This lovely, two bedrooms, garden apartment is located in a small, residential urbanization in the green surrounding of Montemolar, at a 10 minutes walk from the beach of La Olla and a 5 star hotel. The corner apartment is located at the ground floor and from the terrace it is overlooking the beautiful and well maintained garden and the communal swimming pool. It has a large, equipped kitchen with adjacent utility room. From the living room and the master bedroom you directly step out to the terrace and the communal garden. Both bed rooms share one bathroom and it has a logical distribution. The apartment has been well maintained and has air-conditioning. The complex is fenced with a natural, stone wall and has an electric gate. You can park your car in front of the apartment. The ideal holiday apartment, in a quiet but though central location at walking distance to the beach and its beach restaurants.

## **CERTIFICADO ENERGETICO**

| ESTILO       | AIRE ACONDICIONADO | DISTANCIA A:      | ORIENTACION |
|--------------|--------------------|-------------------|-------------|
| Mediterraneo | Comedor            | Playa : 500 m     | Sur este    |
|              |                    | Aeropuerto: 50 Km |             |
|              |                    | Ciudad : 1 Km     |             |
| AMUEBLADO    | PARKING NO. DE     | TASAS             | SUELO       |
| Sin amueblar | COCHES             | Comunidad : 960 € | Terracota   |
|              | : 1                | I.B.I : 250 €     |             |
| COCINA       | JARDÍN Y TERRAZAS  |                   |             |
| COCINA       | JARDIN Y TERRAZAS  | EXTRA             |             |