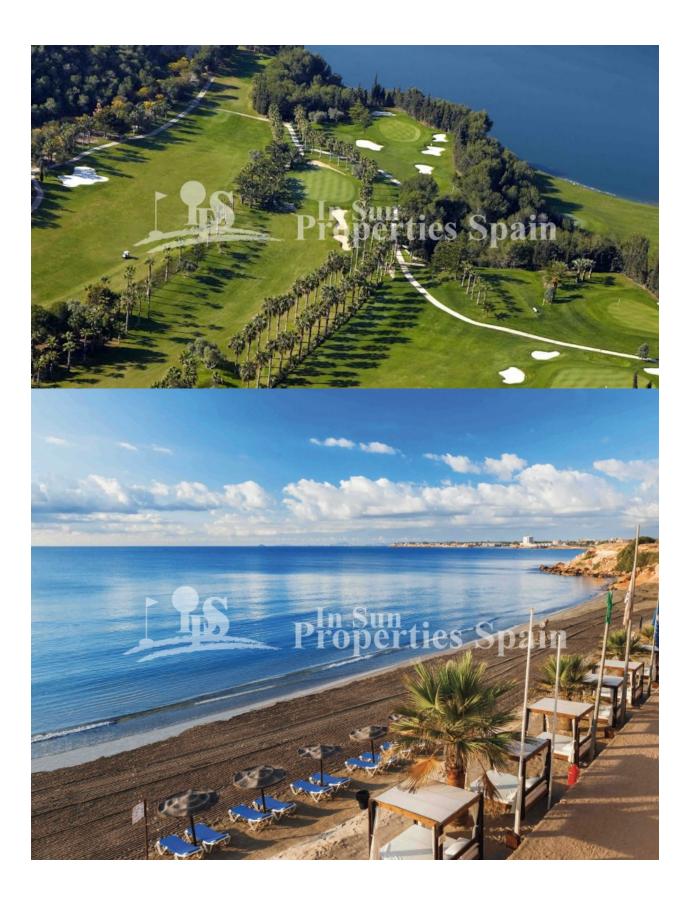

to you. One of the best, Blue Flag, beaches on the Mediterranean is just a few minutes from the development. There are several other beaches as well as the coves of Torre de la Horadada and Dehesa de Campoamor just a few kilometres away from the development. The development is very close to Mil Palmeras beach and all its services. It's also within easy reach of the bars, restaurants, supermarkets, and pharmacies, etc. in the municipality of Pilar de La Horadada. Its prime location allows access to other leisure services in the surrounding area such as the Zenia Boulevard Shopping Centre (9 km) and the Dehesa de Campoamor Yacht Club. Furthermore, Torrevieja Hospital is only 14km away. Riomar Healthy Living is in the perfect location for golf lovers. Within a 30-minute drive there are more than 10 magnificent golf courses to choose from in the provinces of Alicante and Murcia: Villamartín Golf, R.C.G. Campoamor, Las Colinas Golf & Country Club, La Marquesa Golf, Vistabella Golf, La Finca Golf, Las Ramblas Golf, Lo Romero Golf, Roda Golf, New Sierra Golf, Serena Golf... Nearest Airports: 75km / 50mins Murcia Airport, 50km / 35 mins Alicante Airport