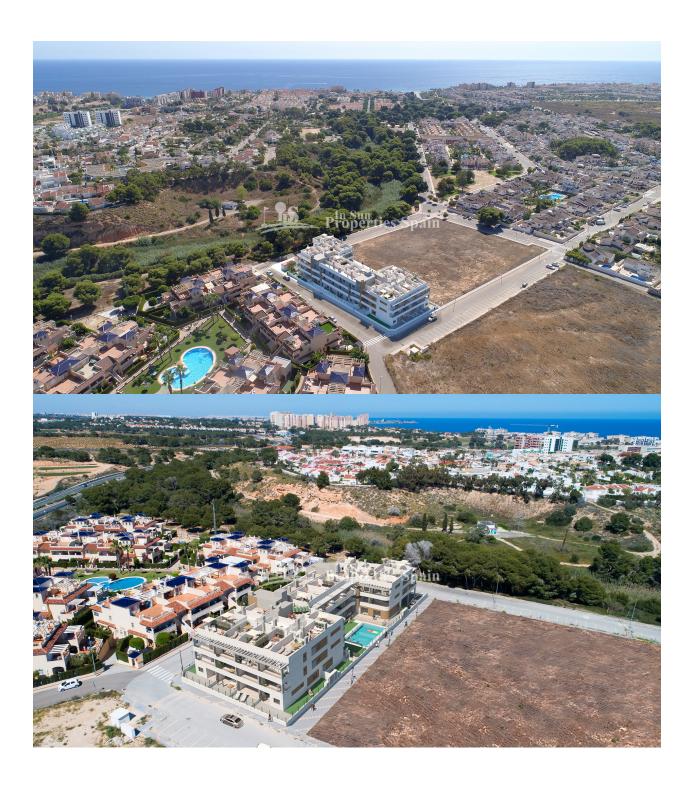

## **DESCRIPCION**

LOVELY APARTMENT GROUND FLOOR IN MIL PALMERAS, located in a wonderful health & well-being residential complex. This 71m2 Riomar Healthy Living Ground Floor Apartment consists of 2 bedroom, 1 bathroom and a 70m2 terrace. It is situated within this special complex that provides services and facilities to guarantee you the well-being you deserve. The complex is very close to the Mil Palmeras beach, between Campoamor and Torre de la Horadada, in a natural and quiet environment. It has spectacular common areas with: swimming pool with elevator, fully equipped gym, community room, exercise room, beauty room and physiotherapy room. This is a gated community with parking in the basement. If you have reduced mobility Riomar Healthy Living provides all possible adaptations for your well-being. We guarantee the greatest security and have fitted in all apartments a button with a teleassistance service 24 hours a day, every day of the year, which will provide care in situations of telecare, medical assistance and emergencies. If you so wish, we can deliver your home fully furnished and equipped, with two furniture options details of which we can provide

to you. One of the best, Blue Flag, beaches on the Mediterranean is just a few minutes from the development. There are several other beaches as well as the coves of Torre de la Horadada and Dehesa de Campoamor just a few kilometres away from the development. The development is very close to Mil Palmeras beach and all its services. It's also within easy reach of the bars, restaurants, supermarkets, and pharmacies, etc. in the municipality of Pilar de La Horadada. Its prime location allows access to other leisure services in the surrounding area such as the Zenia Boulevard Shopping Centre (9 km) and the Dehesa de Campoamor Yacht Club. Furthermore, Torrevieja Hospital is only 14km away. Riomar Healthy Living is in the perfect location for golf lovers. Within a 30-minute drive there are more than 10 magnificent golf courses to choose from in the provinces of Alicante and Murcia: Villamartín Golf, R.C.G. Campoamor, Las Colinas Golf & Country Club, La Marquesa Golf, Vistabella Golf, La Finca Golf, Las Ramblas Golf, Lo Romero Golf, Roda Golf, New Sierra Golf, Serena Golf... Nearest Airports: 75km / 50mins Murcia Airport, 50km / 35 mins Alicante Airport