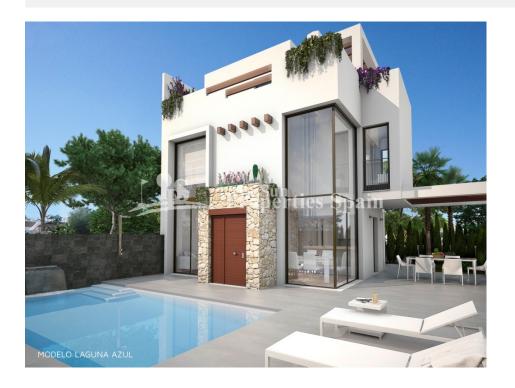

# **DESCRIPCION**

These modern LUXURY VILLAS are located in one of the most beautiful and quiet areas between CIUDAD QUESADA and Pueblo Bravo, next to the Natural Park of La Lagunas de La Mata and Torrevieja and very close to the BEACHES OF GUARDAMAR. The residential consists of 50 homes of 101m2 occupying plots of 180m2 - 250m2, which can be of two models: Laguna Azul or Laguna Verde. To meet the needs of our customers, you can choose between 2 or 3 bedrooms and 2 or 3 bathrooms, as well as choose the possibility of having a BASEMENT and PRIVATE POOL. All homes have a terrace, private garden and access door for the car. In addition, they are designed with high quality materials using the most careful technology and providing the greatest comfort to our customers. Situated in a modern urbanisation belonging to Ciudad Quesada with all the amenities which include supermarkets, bars, hotel and shops as well as a bank. Ciudad Quesada town centre is a ten minute walk from Doña Pepa. In Ciudad Quesada itself you will find

international supermarkets, restaurants, banks, a medical centre as well as a water park. The property is ideally located if you are a golf enthusiast, with La Marquesqa Golf Club just a five minute drive away. The nearest beaches are at Guardamar/Campomar and La Mata ten minutes drive away. Nearest Airports are San Javier (Murcia) - Approx 30 minute drive and Alicante Airport - Approx 30 minute drive