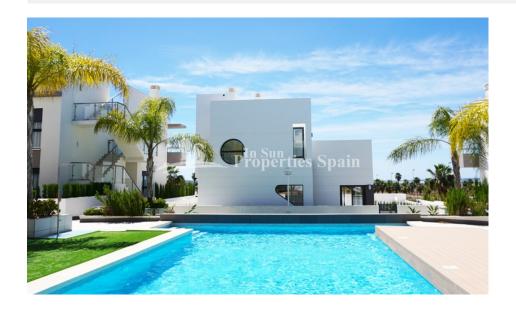

### **DESCRIPCION**

ENNATE VILLAS at Ennate Garden are situated in DONA PEPA. It's a luxury residential with bioclimatic houses enclosed. There is just one remaining. Model Villa LUNA. This is a 127m2 3 Bedroom, 3 Bathroom VILLA with 47m2 roof terrace on a 215m2 plot with private garden and swimming pool. The houses are constructed by excellent materials insulating from the high and low outdoor temperatures. It is located in Doña Pepa near to La Marquesa Golf Course and Guardamar beach. The area has all type of services and a great cultural offer. Doña Pepa is a modern urbanisation belonging to Ciudad Quesada and has all the amenities which include supermarkets, bars, hotel and shops as well as a bank. Ciudad Quesada town centre is a ten minute walk from Doña Pepa. In Ciudad Quesada itself you will find international supermarkets, restaurants, banks, a medical centre as well as a water park. The property is ideally located if you are a golf enthusiast, with La Marquesqa Golf Club just a five minute drive away. The nearest beaches are at Guardamar/Campomar and La Mata ten minutes drive away. Nearest Airports: San Javier (Murcia) - Approx 30 minute drive Alicante Airport -

## **JARDÍN Y TERRAZAS**

- Terraza abierta
- Paisajista
- Jardín privado